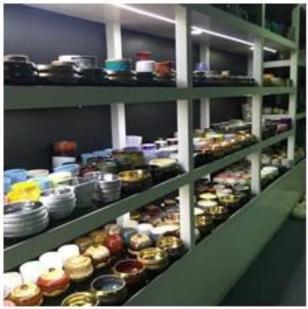

## 7oz wax filling hand painted ceramic candle jars

## **Product Details**

Office Commission

| Specification    | Item No:SGMK18070501 Top dia: 71mm Bottom dia: 43mm Height: 83.7mm Weight: 153g Capacity: 192ml                                                                            |
|------------------|----------------------------------------------------------------------------------------------------------------------------------------------------------------------------|
| Color            | hand painted ceramic candle jars                                                                                                                                           |
| Material         | Ceramic                                                                                                                                                                    |
| Sample           | 7days                                                                                                                                                                      |
| Terms of payment | 30% deposit by T/T in advance and the balance after showing copy of B/L                                                                                                    |
| Certification    | ASTM Test (for candle holder)                                                                                                                                              |
| For your choice  | 1.Any color painted, frosted, electroplating, logo laser for the finish 2.Special packing like shrink wrap, color gift box, white box etc 3.Any shape, size meet your need |