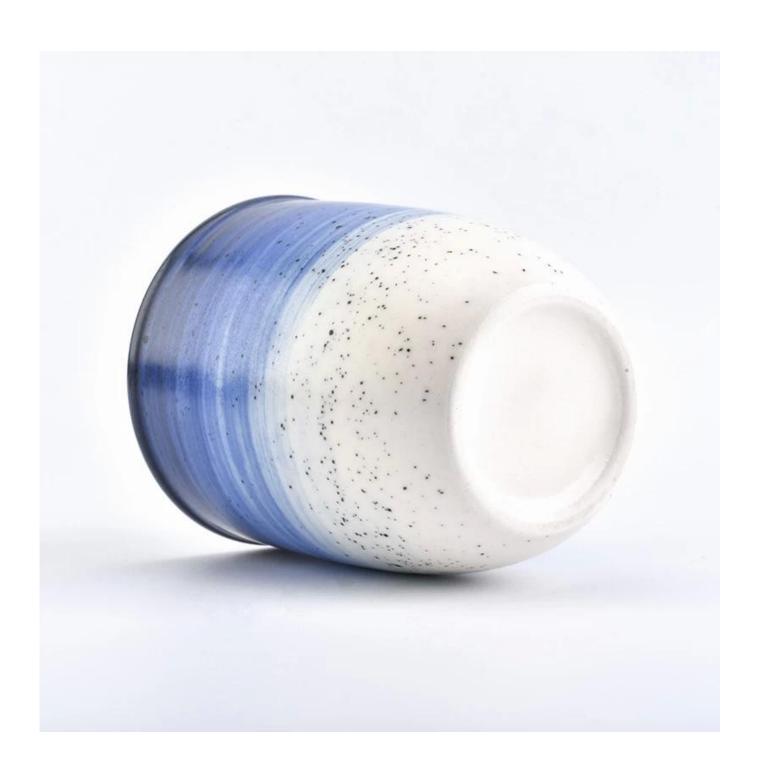

## 7oz wax filling hand painted ceramic candle jars

## **Product Details**

Office Commission

| Specification    | Item No:SGMK18070501 Top dia: 71mm Bottom dia: 43mm Height: 83.7mm Weight: 153g Capacity: 192ml                                                                            |
|------------------|----------------------------------------------------------------------------------------------------------------------------------------------------------------------------|
| Color            | hand painted ceramic candle jars                                                                                                                                           |
| Material         | Ceramic                                                                                                                                                                    |
| Sample           | 7days                                                                                                                                                                      |
| Terms of payment | 30% deposit by T/T in advance and the balance after showing copy of B/L                                                                                                    |
| Certification    | ASTM Test (for candle holder)                                                                                                                                              |
| For your choice  | 1.Any color painted, frosted, electroplating, logo laser for the finish 2.Special packing like shrink wrap, color gift box, white box etc 3.Any shape, size meet your need |