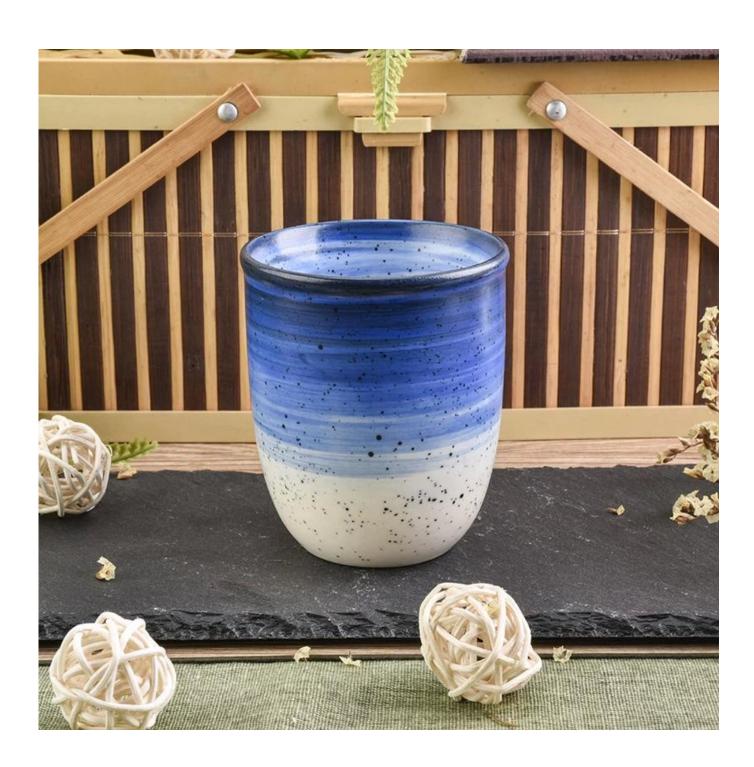

## 7oz wax filling hand painted ceramic candle jars

## **Product Details**

Office Commission

| Specification    | Item No:SGMK18070501 Top dia: 71mm Bottom dia: 43mm Height: 83.7mm Weight: 153g Capacity: 192ml                                                                            |
|------------------|----------------------------------------------------------------------------------------------------------------------------------------------------------------------------|
| Color            | hand painted ceramic candle jars                                                                                                                                           |
| Material         | Ceramic                                                                                                                                                                    |
| Sample           | 7days                                                                                                                                                                      |
| Terms of payment | 30% deposit by T/T in advance and the balance after showing copy of B/L                                                                                                    |
| Certification    | ASTM Test (for candle holder)                                                                                                                                              |
| For your choice  | 1.Any color painted, frosted, electroplating, logo laser for the finish 2.Special packing like shrink wrap, color gift box, white box etc 3.Any shape, size meet your need |