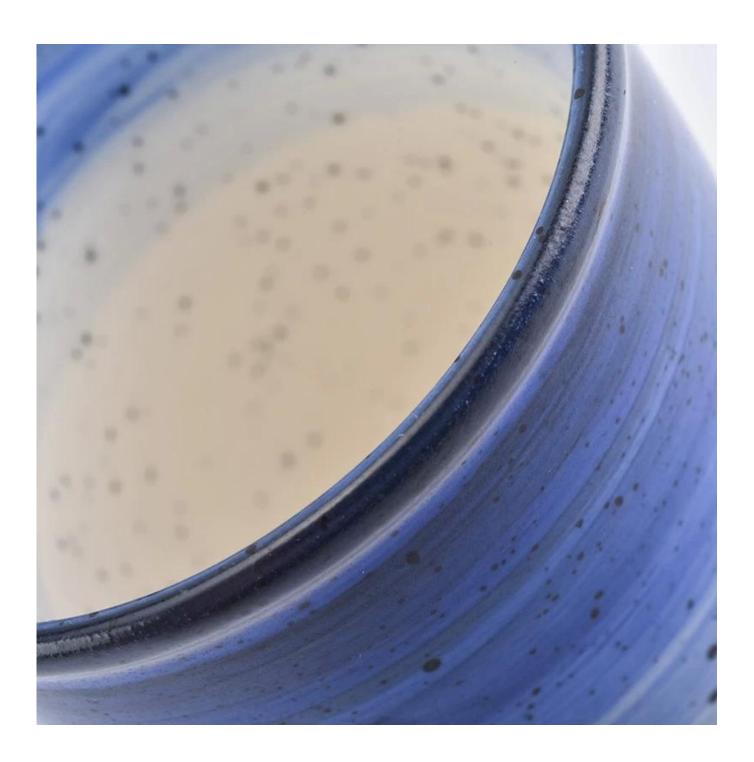

## **Product Details**

Office Commission

| Specification    | Item No:SGMK18070501 Top dia: 71mm Bottom dia: 43mm Height: 83.7mm Weight: 153g Capacity: 192ml                                                                            |
|------------------|----------------------------------------------------------------------------------------------------------------------------------------------------------------------------|
| Color            | hand painted ceramic candle jars                                                                                                                                           |
| Material         | Ceramic                                                                                                                                                                    |
| Sample           | 7days                                                                                                                                                                      |
| Terms of payment | 30% deposit by T/T in advance and the balance after showing copy of B/L                                                                                                    |
| Certification    | ASTM Test (for candle holder)                                                                                                                                              |
| For your choice  | 1.Any color painted, frosted, electroplating, logo laser for the finish 2.Special packing like shrink wrap, color gift box, white box etc 3.Any shape, size meet your need |