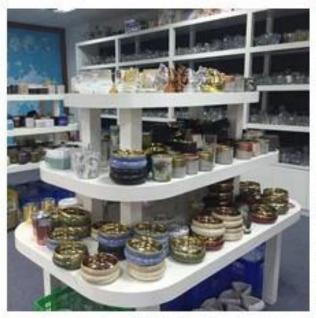

## 7oz wax filling hand painted ceramic candle jars

## **Product Details**

Office Commission

| Specification    | Item No:SGMK18070501 Top dia: 71mm Bottom dia: 43mm Height: 83.7mm Weight: 153g Capacity: 192ml                                                                            |
|------------------|----------------------------------------------------------------------------------------------------------------------------------------------------------------------------|
| Color            | hand painted ceramic candle jars                                                                                                                                           |
| Material         | Ceramic                                                                                                                                                                    |
| Sample           | 7days                                                                                                                                                                      |
| Terms of payment | 30% deposit by T/T in advance and the balance after showing copy of B/L                                                                                                    |
| Certification    | ASTM Test (for candle holder)                                                                                                                                              |
| For your choice  | 1.Any color painted, frosted, electroplating, logo laser for the finish 2.Special packing like shrink wrap, color gift box, white box etc 3.Any shape, size meet your need |