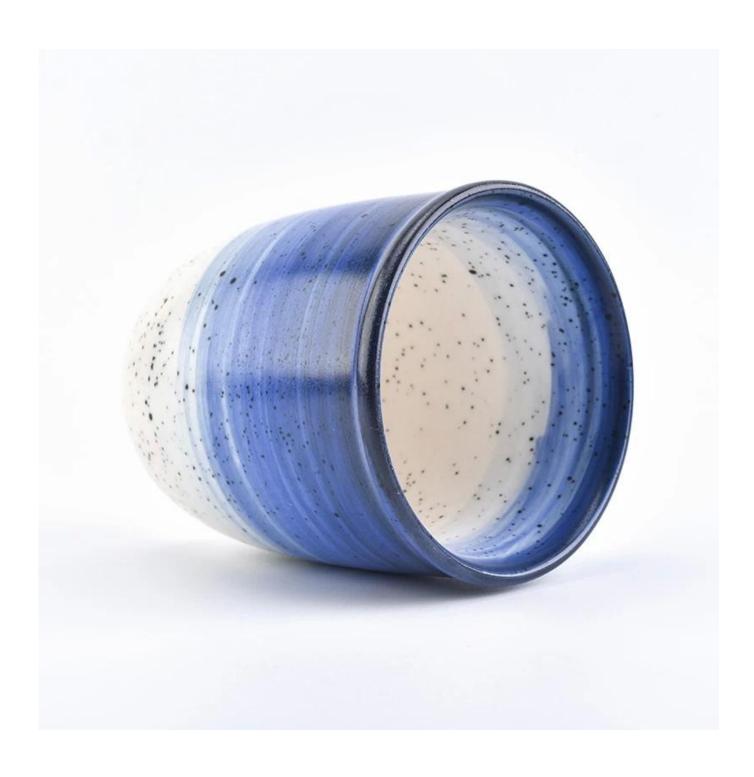

## 7oz wax filling hand painted ceramic candle jars

## **Product Details**

Office Commission

| Specification    | Item No:SGMK18070501 Top dia: 71mm Bottom dia: 43mm Height: 83.7mm Weight: 153g Capacity: 192ml                                                                            |
|------------------|----------------------------------------------------------------------------------------------------------------------------------------------------------------------------|
| Color            | hand painted ceramic candle jars                                                                                                                                           |
| Material         | Ceramic                                                                                                                                                                    |
| Sample           | 7days                                                                                                                                                                      |
| Terms of payment | 30% deposit by T/T in advance and the balance after showing copy of B/L                                                                                                    |
| Certification    | ASTM Test (for candle holder)                                                                                                                                              |
| For your choice  | 1.Any color painted, frosted, electroplating, logo laser for the finish 2.Special packing like shrink wrap, color gift box, white box etc 3.Any shape, size meet your need |