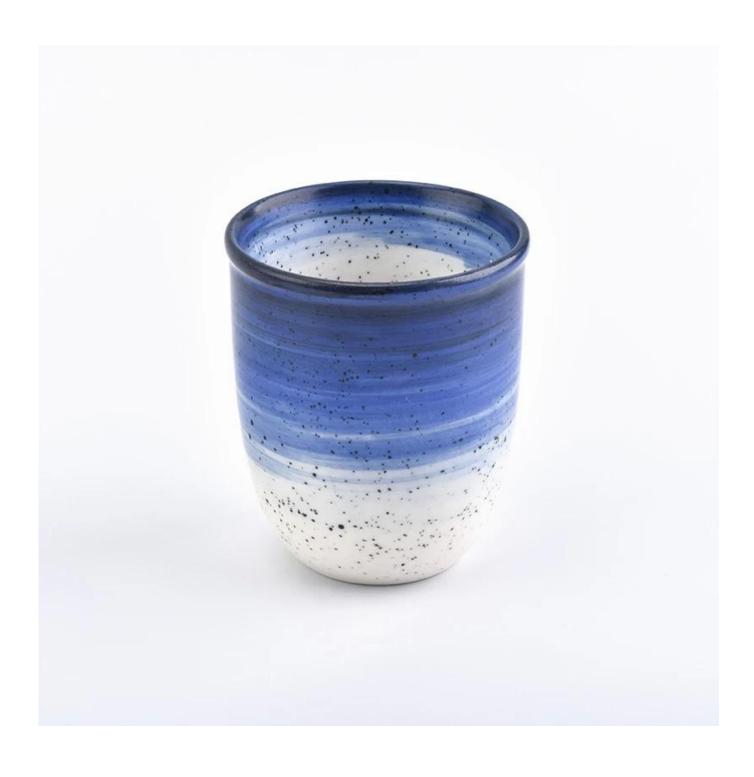

## 7oz wax filling hand painted ceramic candle jars

## **Product Details**

Office Commission

| Specification    | Item No:SGMK18070501 Top dia: 71mm Bottom dia: 43mm Height: 83.7mm Weight: 153g Capacity: 192ml                                                                            |
|------------------|----------------------------------------------------------------------------------------------------------------------------------------------------------------------------|
| Color            | hand painted ceramic candle jars                                                                                                                                           |
| Material         | Ceramic                                                                                                                                                                    |
| Sample           | 7days                                                                                                                                                                      |
| Terms of payment | 30% deposit by T/T in advance and the balance after showing copy of B/L                                                                                                    |
| Certification    | ASTM Test (for candle holder)                                                                                                                                              |
| For your choice  | 1.Any color painted, frosted, electroplating, logo laser for the finish 2.Special packing like shrink wrap, color gift box, white box etc 3.Any shape, size meet your need |