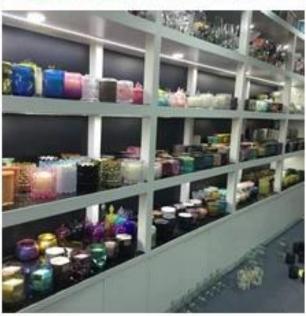

## 7oz wax filling hand painted ceramic candle jars

## **Product Details**

Office Commission

| Specification    | Item No:SGMK18070501 Top dia: 71mm Bottom dia: 43mm Height: 83.7mm Weight: 153g Capacity: 192ml                                                                            |
|------------------|----------------------------------------------------------------------------------------------------------------------------------------------------------------------------|
| Color            | hand painted ceramic candle jars                                                                                                                                           |
| Material         | Ceramic                                                                                                                                                                    |
| Sample           | 7days                                                                                                                                                                      |
| Terms of payment | 30% deposit by T/T in advance and the balance after showing copy of B/L                                                                                                    |
| Certification    | ASTM Test (for candle holder)                                                                                                                                              |
| For your choice  | 1.Any color painted, frosted, electroplating, logo laser for the finish 2.Special packing like shrink wrap, color gift box, white box etc 3.Any shape, size meet your need |