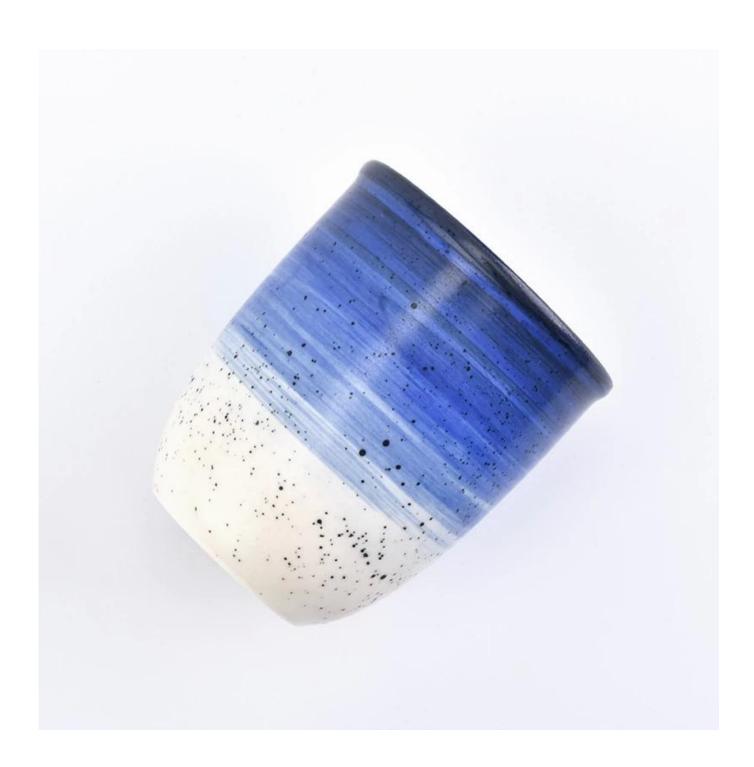

## 7oz wax filling hand painted ceramic candle jars

## **Product Details**

Office Commission

| Specification    | Item No:SGMK18070501 Top dia: 71mm Bottom dia: 43mm Height: 83.7mm Weight: 153g Capacity: 192ml                                                                            |
|------------------|----------------------------------------------------------------------------------------------------------------------------------------------------------------------------|
| Color            | hand painted ceramic candle jars                                                                                                                                           |
| Material         | Ceramic                                                                                                                                                                    |
| Sample           | 7days                                                                                                                                                                      |
| Terms of payment | 30% deposit by T/T in advance and the balance after showing copy of B/L                                                                                                    |
| Certification    | ASTM Test (for candle holder)                                                                                                                                              |
| For your choice  | 1.Any color painted, frosted, electroplating, logo laser for the finish 2.Special packing like shrink wrap, color gift box, white box etc 3.Any shape, size meet your need |