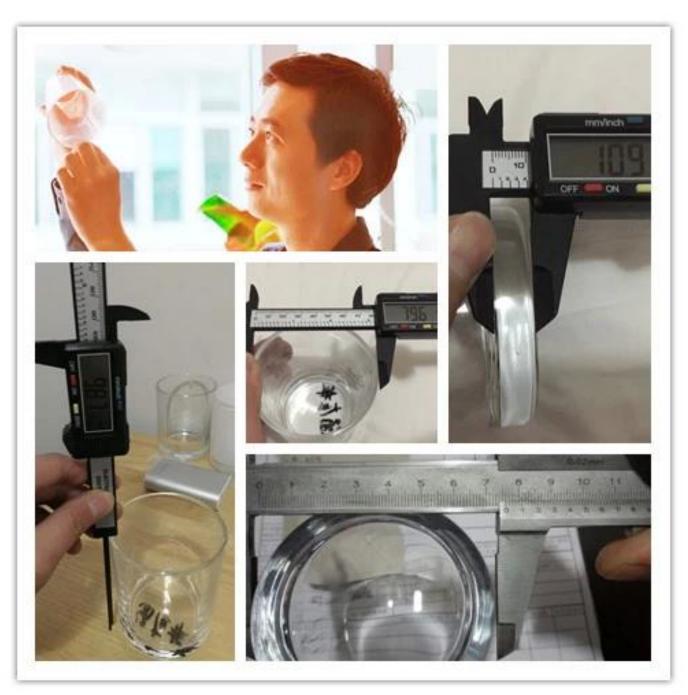

## **Product Details**

Office Commission

| Specification    | Item No:SGMK18070501 Top dia: 71mm Bottom dia: 43mm Height: 83.7mm Weight: 153g Capacity: 192ml                                                                            |
|------------------|----------------------------------------------------------------------------------------------------------------------------------------------------------------------------|
| Color            | hand painted ceramic candle jars                                                                                                                                           |
| Material         | Ceramic                                                                                                                                                                    |
| Sample           | 7days                                                                                                                                                                      |
| Terms of payment | 30% deposit by T/T in advance and the balance after showing copy of B/L                                                                                                    |
| Certification    | ASTM Test (for candle holder)                                                                                                                                              |
| For your choice  | 1.Any color painted, frosted, electroplating, logo laser for the finish 2.Special packing like shrink wrap, color gift box, white box etc 3.Any shape, size meet your need |

## Shenzhen Sunny Glassware Co.,Ltd

Owned Brand with innovative design

Sunny
Profile

Powerful capacity --More than 10 production lines

Luxury well-known brands Trust

Sunny Glassware is a leading candle holders supplier in China since 1992, our glass/ceramic/concrete candle jars etc. and matched accessorriesmainly export to USA, EU, AU over more than 24 years experience. We're strictly with the quality, our QC team inspect the products from raw material to production then to packing step by step, the inspection strictly according to the AQL standard. We look forward to your cooperate!