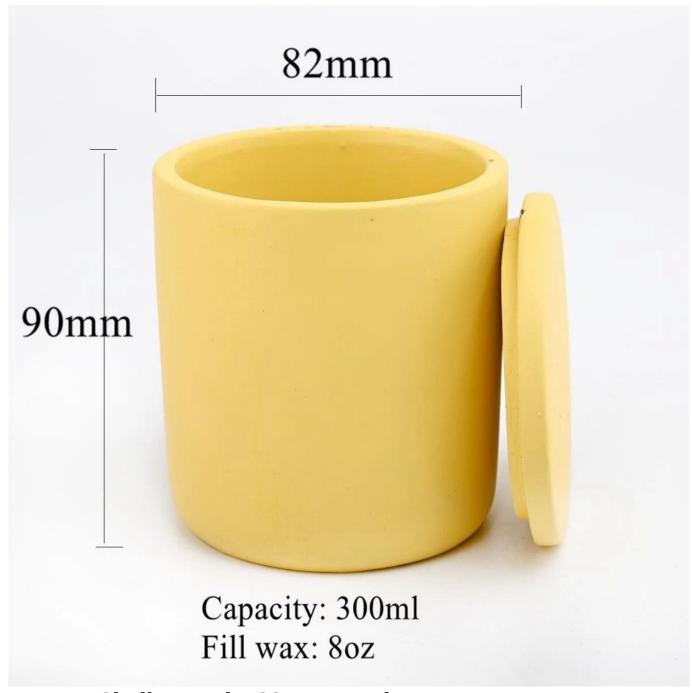

size: 3.15x3.54 "

can hold 8-9oz wax

contact Chally at sales32@sunnyglassware.com