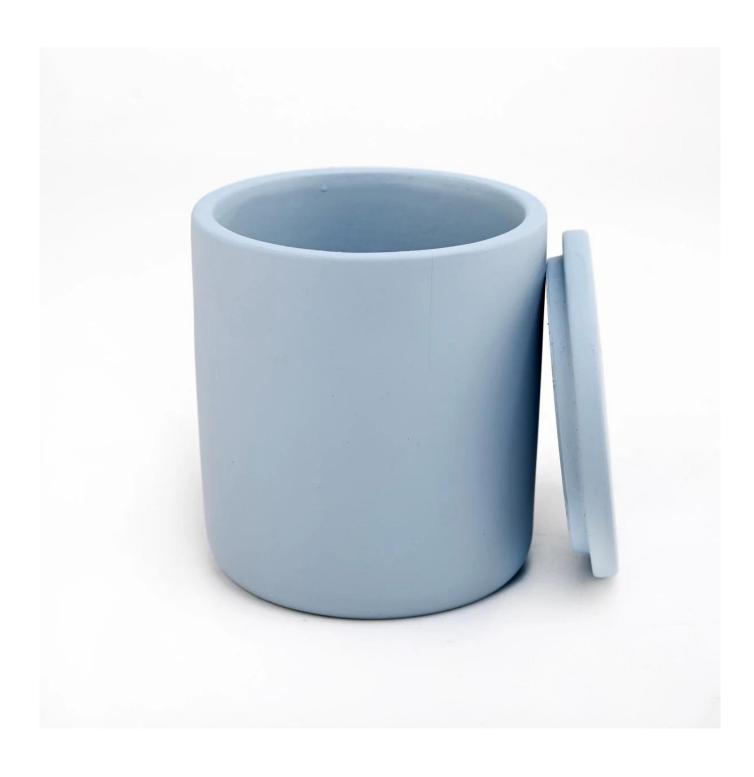

## 8oz blue cylinder concrete candle jar candle holder with lid

- \* this kind of candle jar are concrete materials
- \*It can paint in different colors

size: 3.15x3.54 "

can hold 8-9oz wax

contact Chally at sales32@sunnyglassware.com