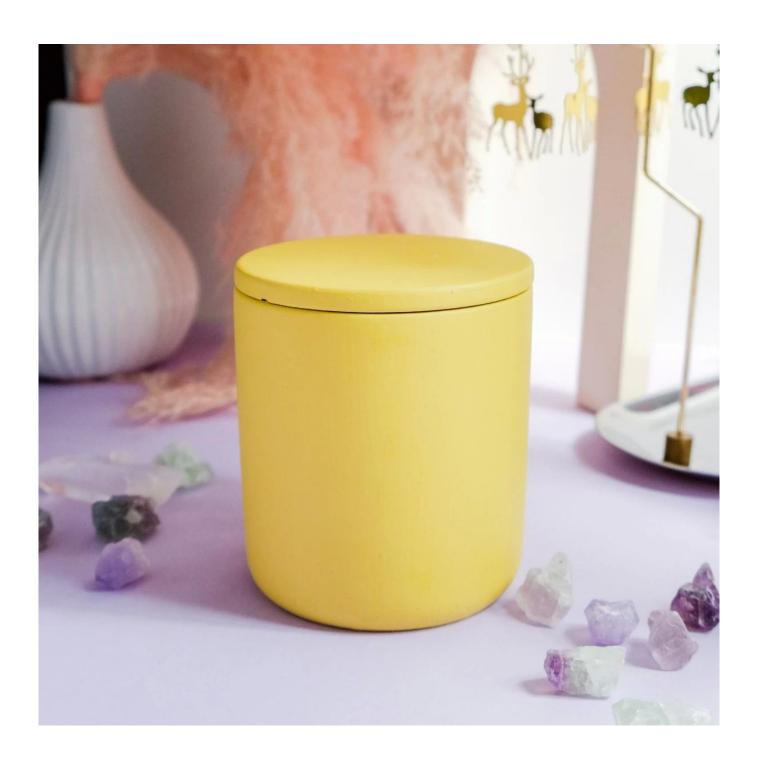

## 8oz blue cylinder concrete candle jar candle holder with lid

- \* this kind of candle jar are concrete materials
- \*It can paint in different colors

size: 3.15x3.54 "

can hold 8-9oz wax

contact Chally at sales32@sunnyglassware.com