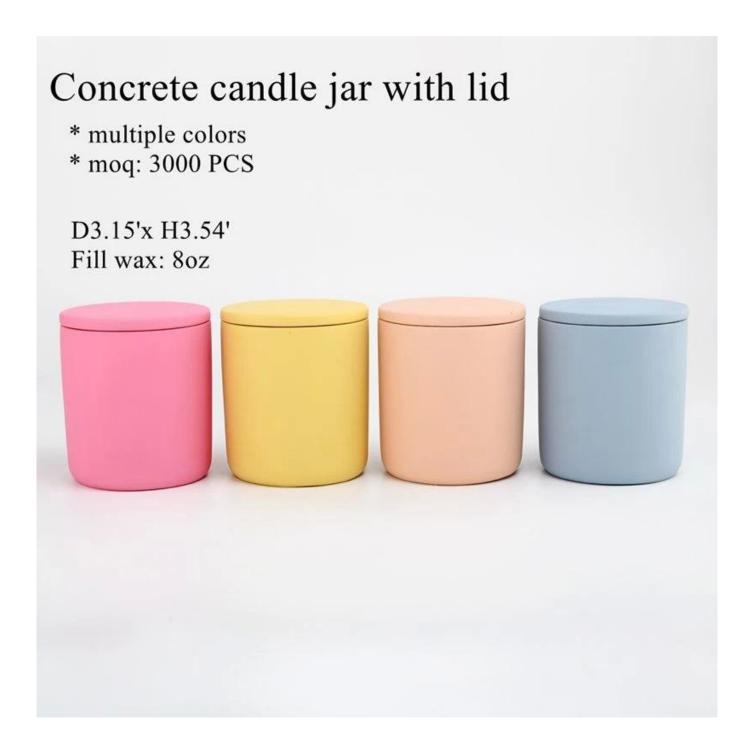

## 8oz blue cylinder concrete candle jar candle holder with lid

- \* this kind of candle jar are concrete materials
- \*It can paint in different colors

size: 3.15x3.54 "

can hold 8-9oz wax

contact Chally at sales32@sunnyglassware.com