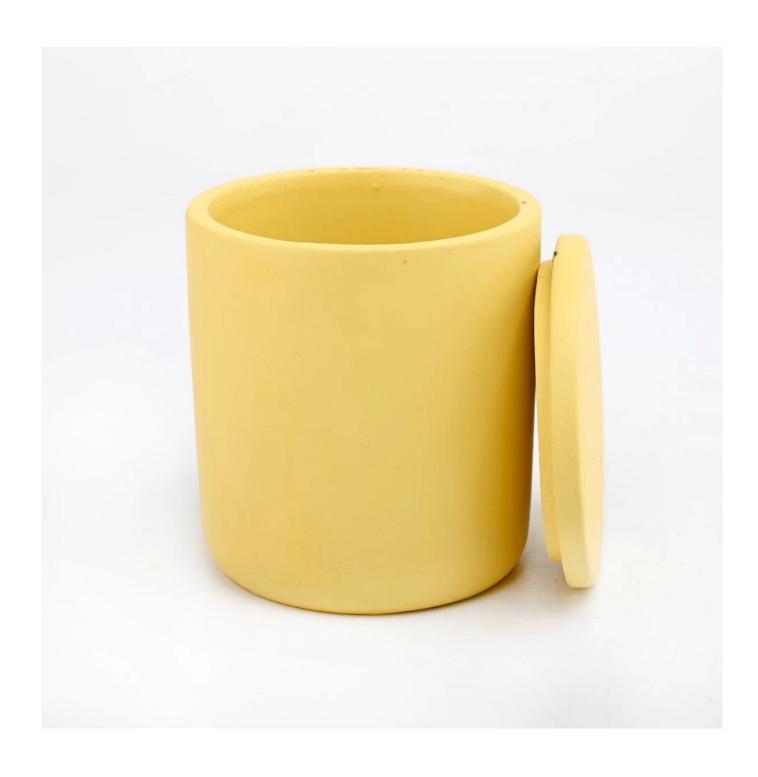

## 8oz blue cylinder concrete candle jar candle holder with lid

- \* this kind of candle jar are concrete materials
- \*It can paint in different colors

size: 3.15x3.54 "

can hold 8-9oz wax

contact Chally at sales32@sunnyglassware.com