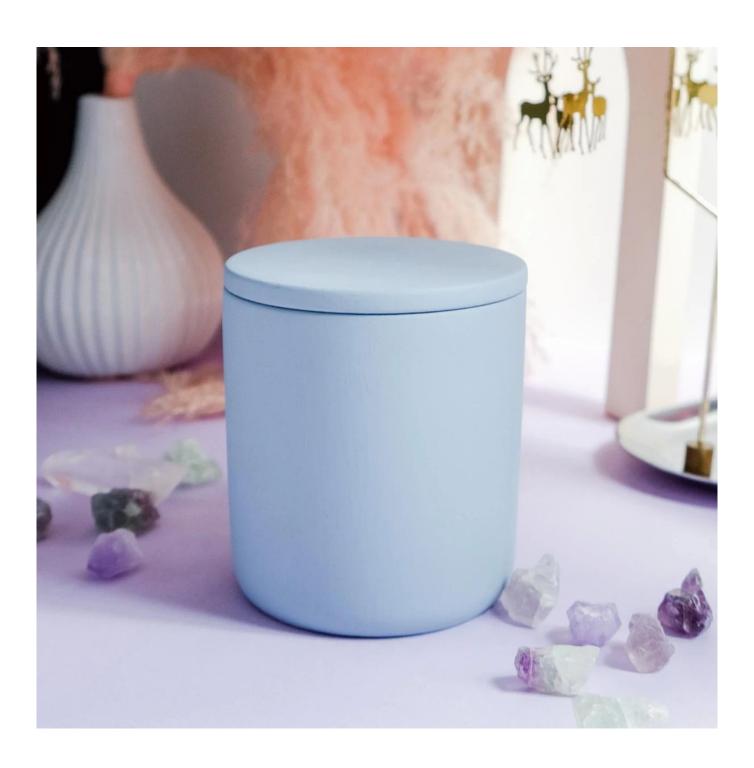

## 8oz blue cylinder concrete candle jar candle holder with lid

- \* this kind of candle jar are concrete materials
- \*It can paint in different colors

size: 3.15x3.54 "

can hold 8-9oz wax

contact Chally at sales32@sunnyglassware.com