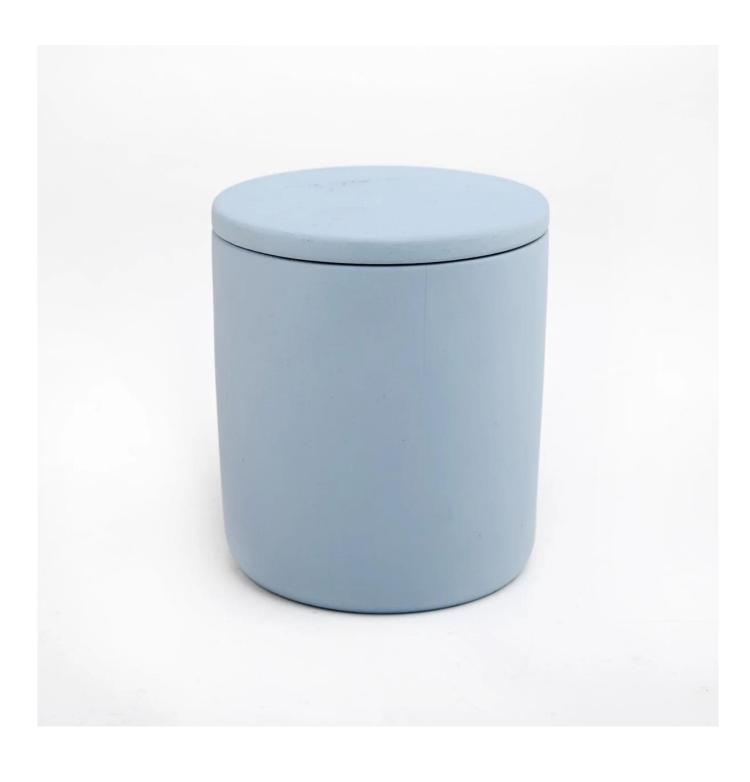

## 8oz blue cylinder concrete candle jar candle holder with lid

- \* this kind of candle jar are concrete materials
- \*It can paint in different colors

size: 3.15x3.54 "

can hold 8-9oz wax

contact Chally at sales32@sunnyglassware.com