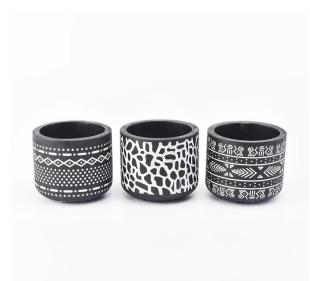

# **9oz Black Ideography Pattern Cement Containers Concrete Candle Holder**

## Flexible size design allows your market to grow rapidly

Top dia: 84mm Bottom dia:83 mm Height: 72mm Weight: 263g Capacity: 266ml

Custom designs and different sizes available

With our strong support, our customers are growing rapidly, from small labs to industry leaders.