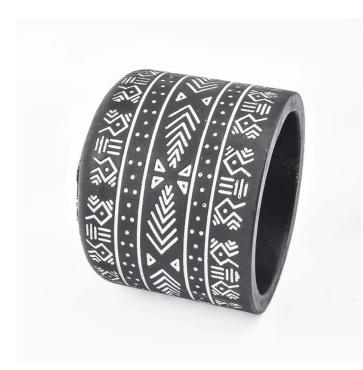

# **9oz Black Ideography Pattern Cement Containers Concrete Candle Holder**

### **DEEP PROCESSING**

SIINI

9oz Black Ideography Pattern Cement Containers Concrete Candle Holder

## Flexible size design allows your market to grow rapidly

Top dia: 84mm Bottom dia:83 mm Height: 72mm Weight: 263g Capacity: 266ml

Custom designs and different sizes available

With our strong support, our customers are growing rapidly, from small labs to industry leaders.