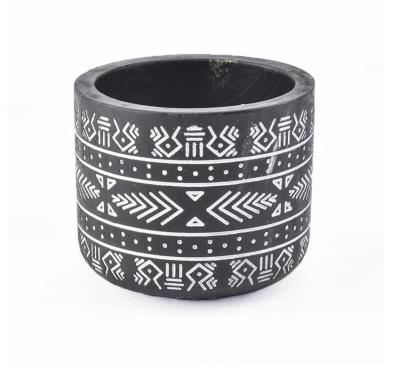

# **9oz Black Ideography Pattern Cement Containers Concrete Candle Holder**

### **DEEP PROCESSING**

SIINI

9oz Black Ideography Pattern Cement Containers Concrete Candle Holder

## Flexible size design allows your market to grow rapidly

Top dia: 84mm Bottom dia:83 mm Height: 72mm Weight: 263g Capacity: 266ml

Custom designs and different sizes available

With our strong support, our customers are growing rapidly, from small labs to industry leaders.