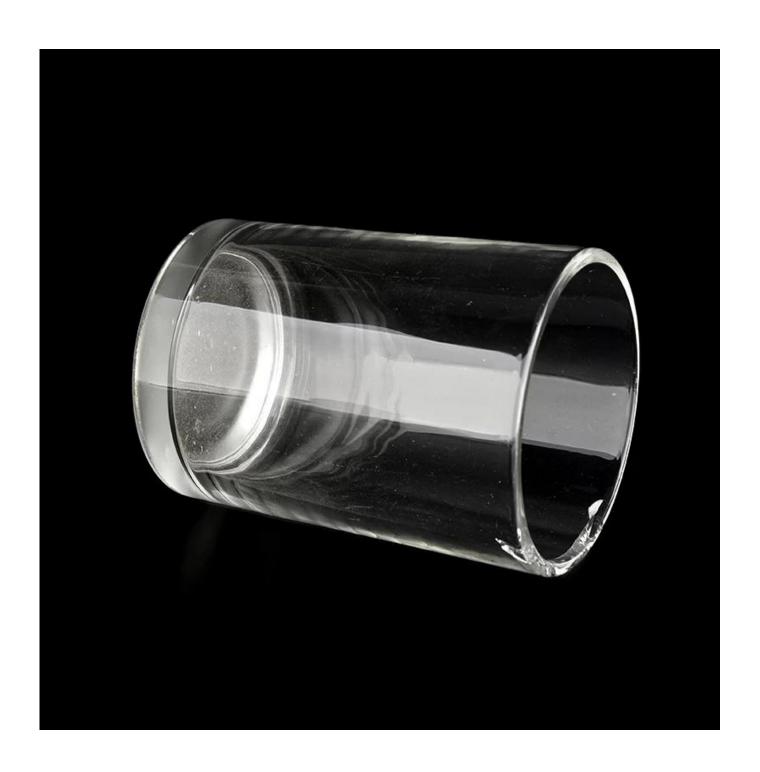

### product description

| product<br>name | Low MOQ Glass Candle Holders Wholesale 340ml Fill 9oz Wax Glass Candle Jars                   |
|-----------------|-----------------------------------------------------------------------------------------------|
| Sample<br>time  | 1. 5 days if there is glass shape and size 2. 15 days, if you need new shapes and sizes glass |

| Measure           | Top dia: 79mm Bottom dia: 74mm Height: 106mm Weight: 319g Capacity: 345ml           |
|-------------------|-------------------------------------------------------------------------------------|
| Packing           | Normal packing, Individual gift box, PVC box, window box, color box, white box, etc |
| Delivery<br>time  | Within 35 days after the sample and order confirmed                                 |
| Payment<br>term   | 30% deposit by T/T in advance and the balance against the copy of B/L               |
| Shipment          | By sea,by air,by Express and your shipping agent is acceptable                      |
| Usage<br>Occasion | Home decor,Wedding Decoration,Wedding Favors,Decoration enhancement,                |