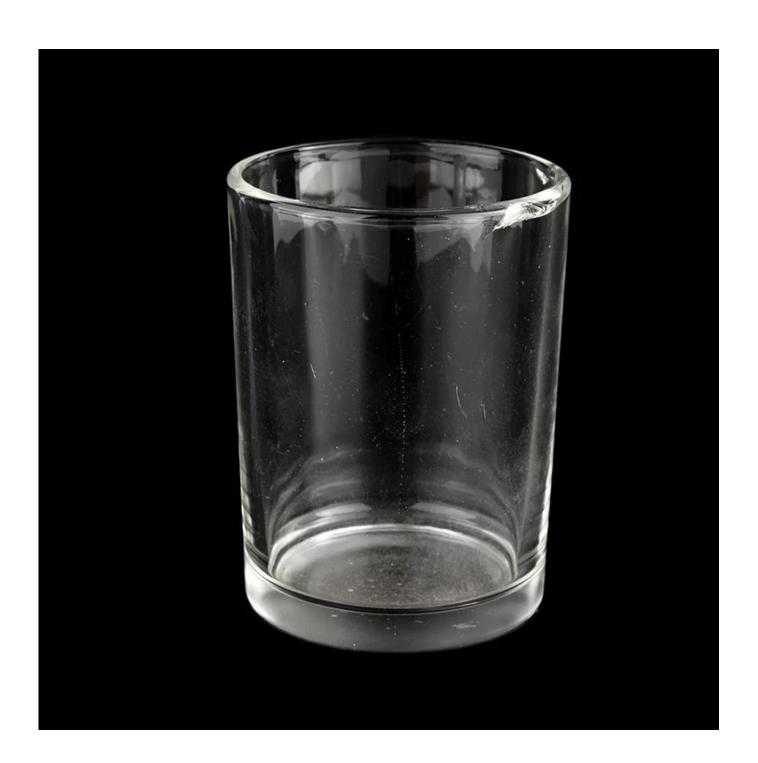

### product description

| product<br>name | Low MOQ Glass Candle Holders Wholesale 340ml Fill 9oz Wax Glass Candle Jars                   |
|-----------------|-----------------------------------------------------------------------------------------------|
| Sample<br>time  | 1. 5 days if there is glass shape and size 2. 15 days, if you need new shapes and sizes glass |

| Measure           | Top dia: 79mm Bottom dia: 74mm Height: 106mm Weight: 319g Capacity: 345ml           |
|-------------------|-------------------------------------------------------------------------------------|
| Packing           | Normal packing, Individual gift box, PVC box, window box, color box, white box, etc |
| Delivery<br>time  | Within 35 days after the sample and order confirmed                                 |
| Payment<br>term   | 30% deposit by T/T in advance and the balance against the copy of B/L               |
| Shipment          | By sea,by air,by Express and your shipping agent is acceptable                      |
| Usage<br>Occasion | Home decor,Wedding Decoration,Wedding Favors,Decoration enhancement,                |