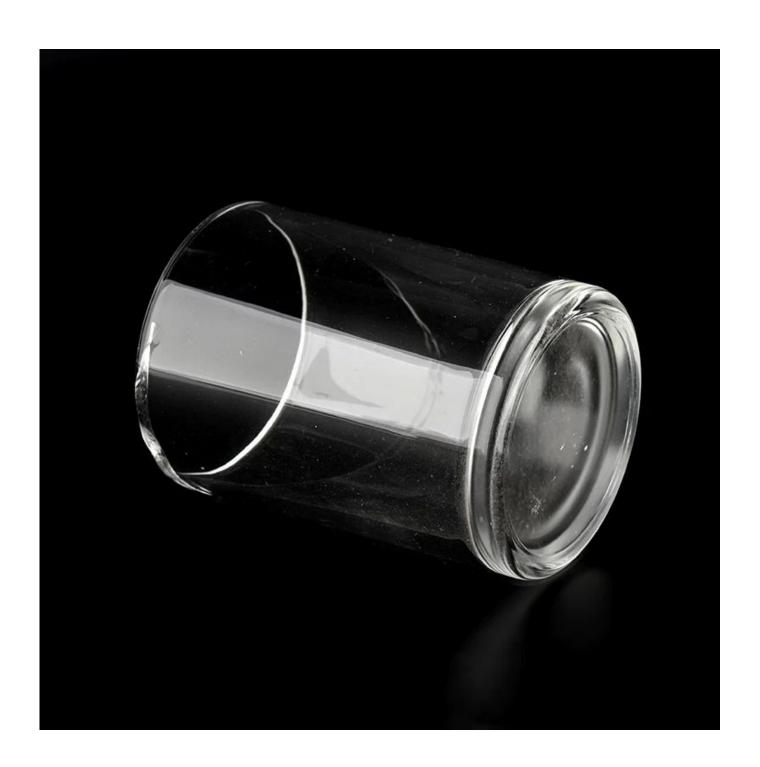

# Low MOQ Glass Candle Holders Wholesale 340ml Fill 9oz Wax Glass Candle Jars

Why Choose **Sunny Glassware** 

- Upmost dedication to design, never compression on quality
- <u>Sunny Glassware</u> strictly protect the customers' designs, all the newly designed items from us haven't been copied in three years.
- Product quality is the major focus in Sunny Glassware. <u>Sunny Glassware</u> once demolished 80,000 pcs of glass vessel with barely visible blemish.

| Measure           | Top dia: 79mm Bottom dia: 74mm Height: 106mm Weight: 319g Capacity: 345ml           |
|-------------------|-------------------------------------------------------------------------------------|
| Packing           | Normal packing, Individual gift box, PVC box, window box, color box, white box, etc |
| Delivery<br>time  | Within 35 days after the sample and order confirmed                                 |
| Payment<br>term   | 30% deposit by T/T in advance and the balance against the copy of B/L               |
| Shipment          | By sea,by air,by Express and your shipping agent is acceptable                      |
| Usage<br>Occasion | Home decor,Wedding Decoration,Wedding Favors,Decoration enhancement,                |