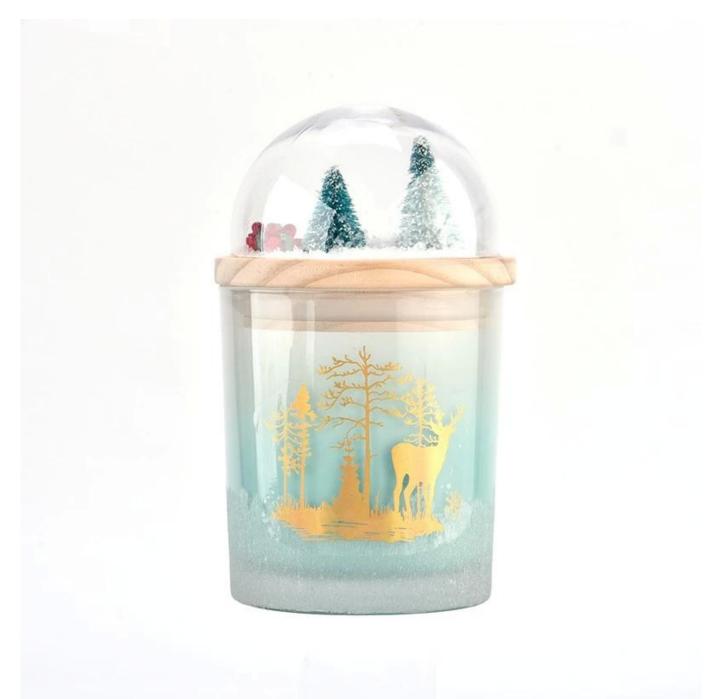

## Luxury custom unique design wooden lid for Christma gift

## Product Details

| Marka dal        | What are to Contact and Ward to Lide for Condition Veneda                 |
|------------------|---------------------------------------------------------------------------|
| Material         | Wholesale Customized Wooden Lids for Candle Vessels                       |
| Product Capacity | 500,000 ~ 1,000,000 pieces per month                                      |
| Delivery time    | Within 35 days after sampling and order confirmed                         |
| Payment terms    | 30% deposit by T / T in advance and balance against copy of B / L         |
| Delivery         | By sea, by air, through express and shipping agent acceptable             |
|                  | 1. wooden lid lid design                                                  |
| Product Features | 2. Suitable for use at different kinds of candle holders etc.             |
|                  |                                                                           |
|                  |                                                                           |
|                  |                                                                           |
|                  | 1. Various designs and sizes for selection                                |
|                  | 2 Any color painted, cool, plating, laser model Processing cutter         |
| For your choice  | 3. Special package as shrink film, color gift box, white gift box, etc.   |
|                  | 4. We are the exclusive employee of quality control                       |
|                  | 5. We have a professional workshop and warehouse for ensure delivery time |
|                  |                                                                           |