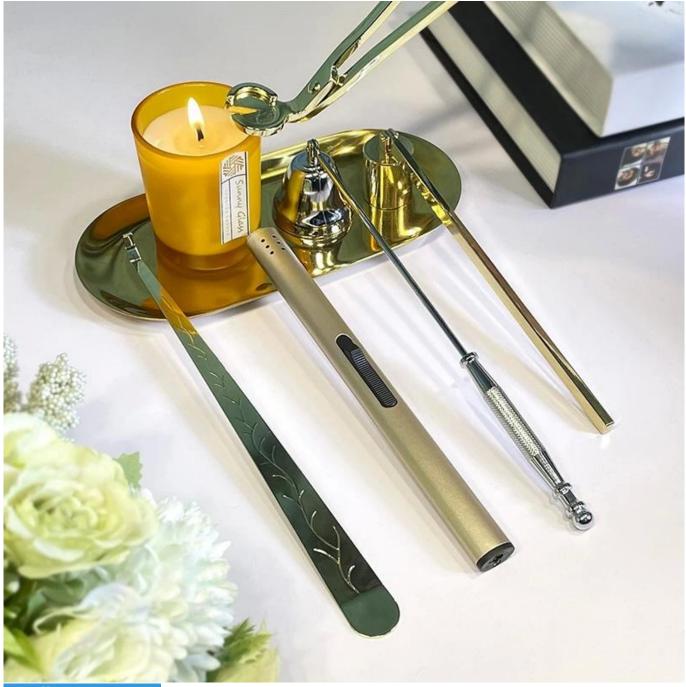

#### Size: 95mm\*109mm

The glass size is good for holding about 14 oz wax. Cusotm colors are acceptable.

Candle accessaries

Team and Office