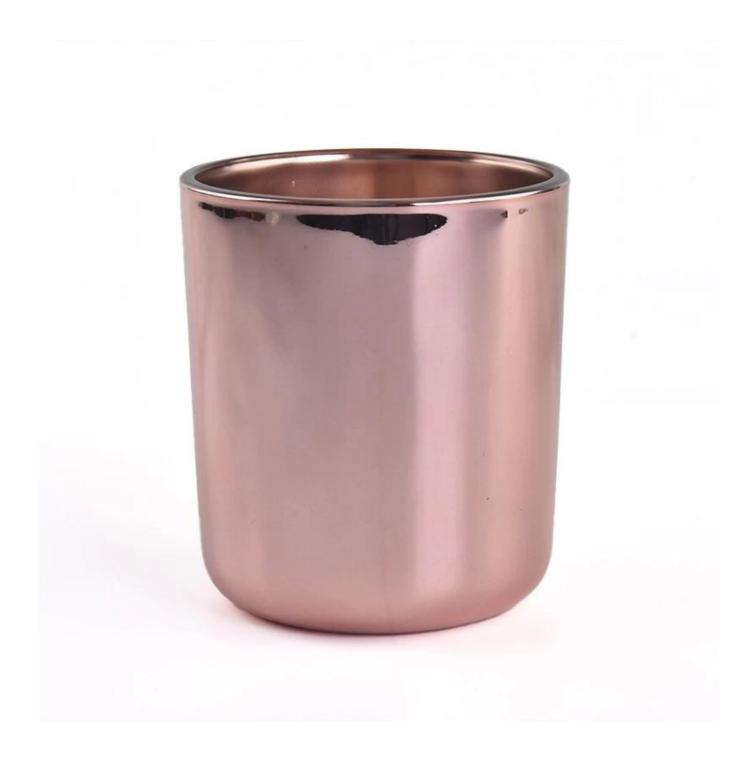

#### Size: 95mm\*109mm

The glass size is good for holding about 14 oz wax. Cusotm colors are acceptable.

Candle accessaries

Team and Office