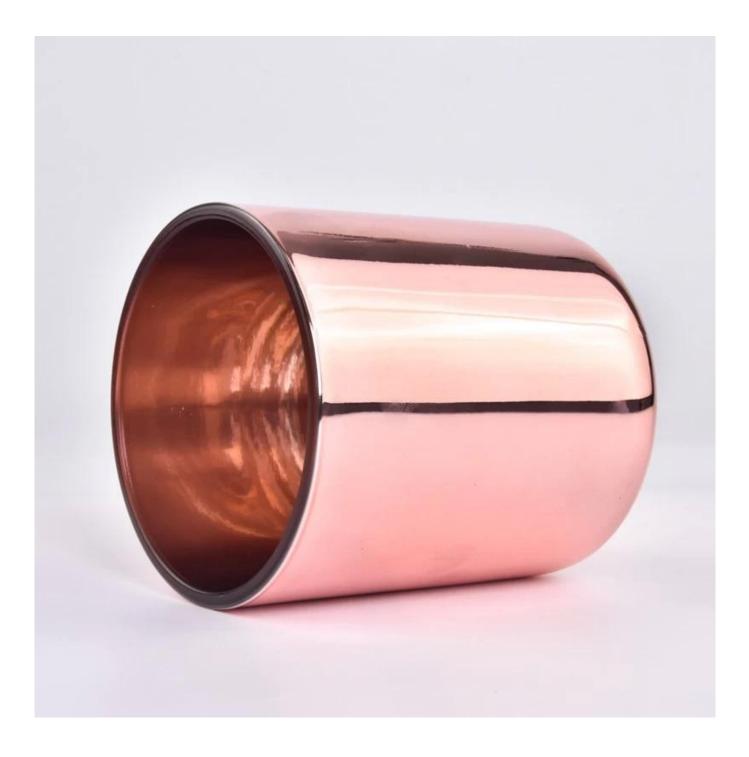

#### Size: 95mm\*109mm

The glass size is good for holding about 14 oz wax. Cusotm colors are acceptable.

Candle accessaries

Team and Office