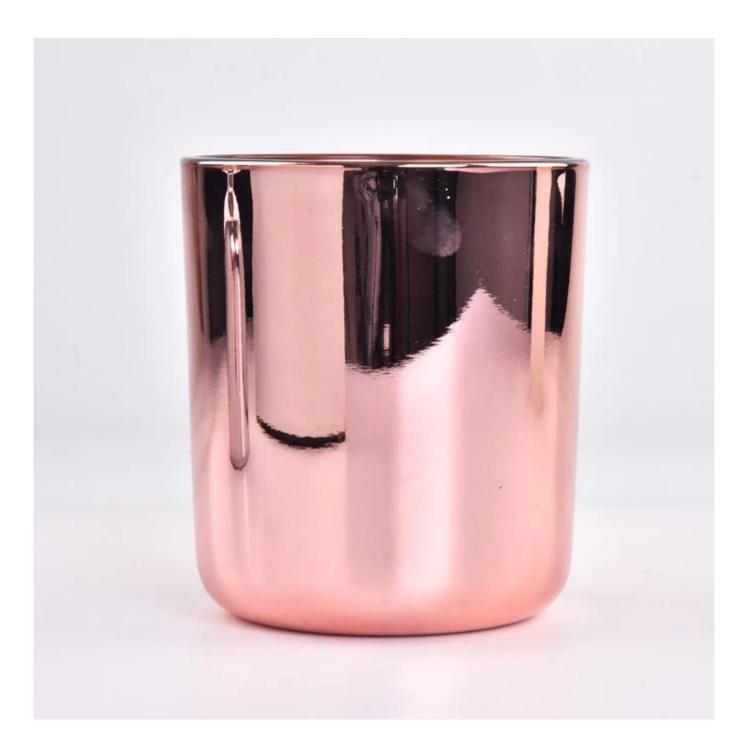

#### Size: 95mm\*109mm

The glass size is good for holding about 14 oz wax. Cusotm colors are acceptable.

Candle accessaries

Team and Office