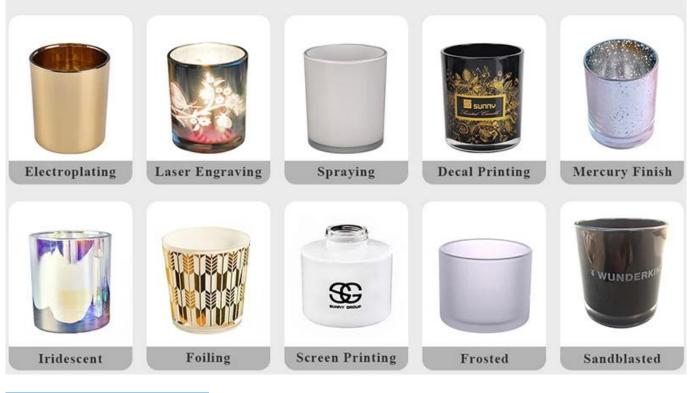

ed glass bottle for wholesale

Why Choose Sunny Glassware

- Upmost dedication to design, never compression on quality
- Sunny Glassware strictly protect the customers' designs, all the newly designed items from us haven't been copied in three years.
- Product quality is the major focus in Sunny Glassware. Sunny Glassware once demolished 80,000 pcs of glass vessel with barely visible blemish.

Candle Jars Description

#### Size: 95mm\*109mm

The glass size is good for holding about 14 oz wax. Cusotm colors are acceptable.











Candle accessaries

Team and Office



#### Factory Show



## FACTORY

There are about 20000 square meters in our factory which was built in 1992 year; Superior quality and high efficiency can be guranteed.





# **PROCESS CRAFTS**







### **OUR CRAFTS**



Packing & Shipping

# **Different From The Peer**

Own professional shipping company( Shenzhen Sunny Worldwide logistics)



20+ years freight history and WCA members.





Certificates



### Sample Room and Trade Show

<u>Sunny Glassware</u> present more than 5,000 items at Shenzhen sample room for a widely selection. it won a great cust omer evaluation. Welcome to Shenzhen office! The picture as following is only one part of our Owned design <u>candle</u> <u>holders</u>, Welcome to Shenzhen office to find your favorites, it will bring you a big surprise becasue it's hard to find another supplier like this in China.



### **EXHIBITION**