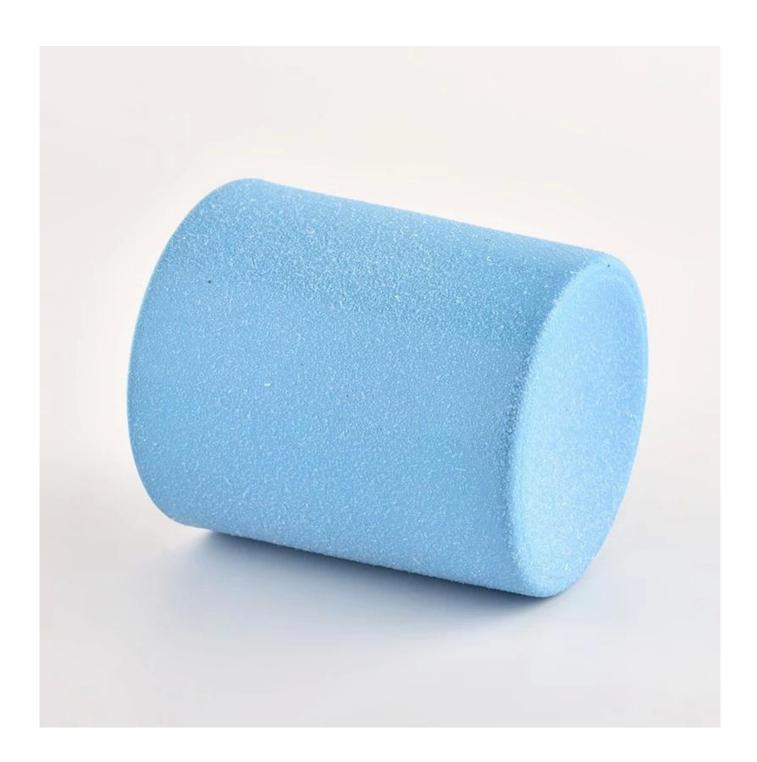

## Sanding Glass Candle Jars 30cl Glass Candle Holders for Wholesale

Candle Jars Description