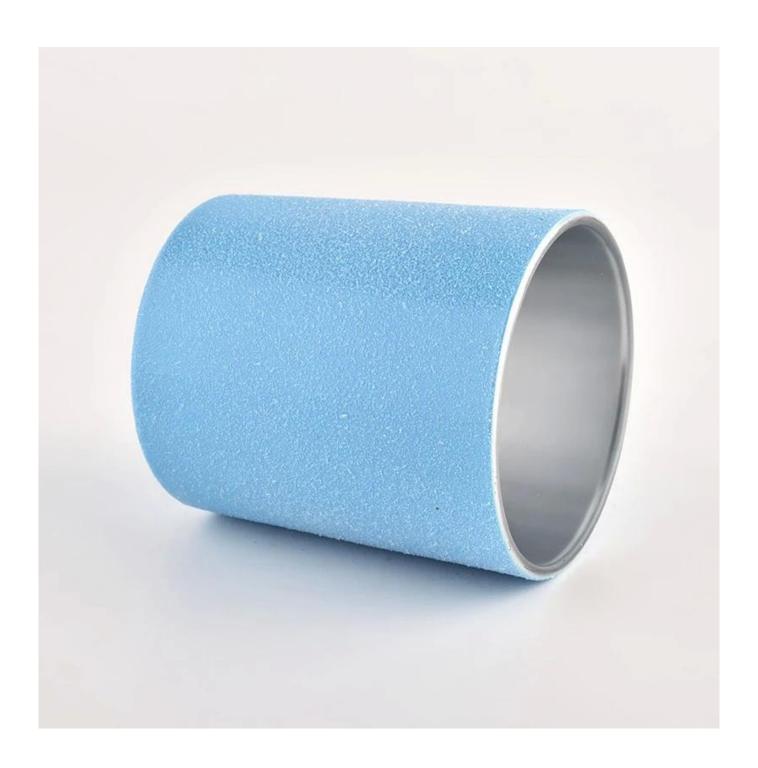

## Sanding Glass Candle Jars 30cl Glass Candle Holders for Wholesale

Candle Jars Description