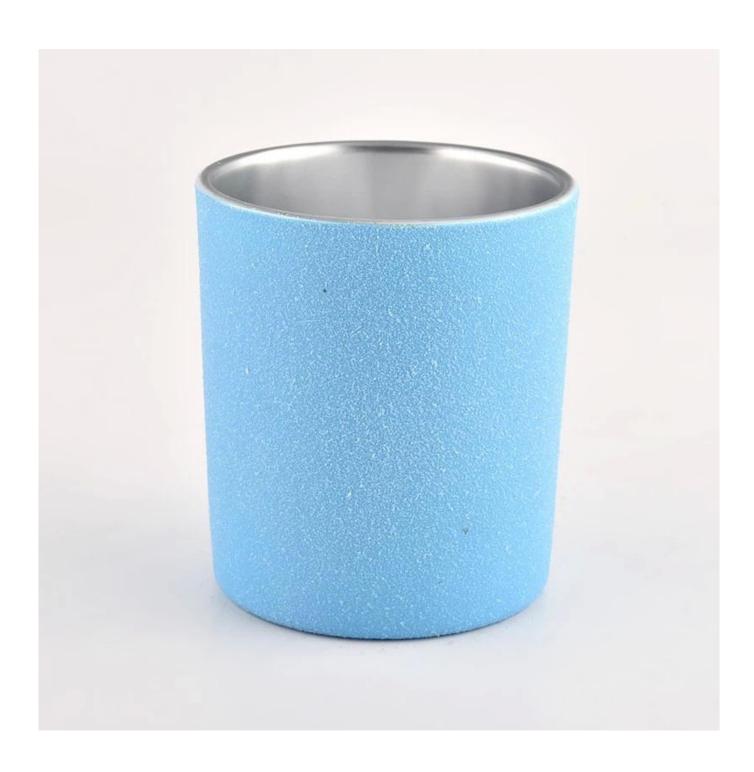

## Sanding Glass Candle Jars 30cl Glass Candle Holders for Wholesale

Candle Jars Description