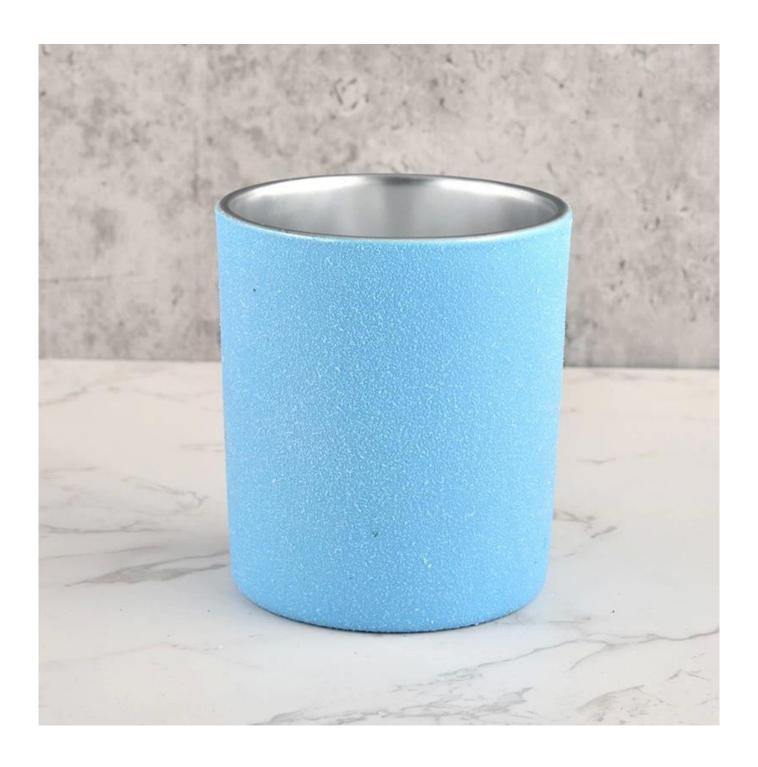

## Sanding Glass Candle Jars 30cl Glass Candle Holders for Wholesale

Candle Jars Description