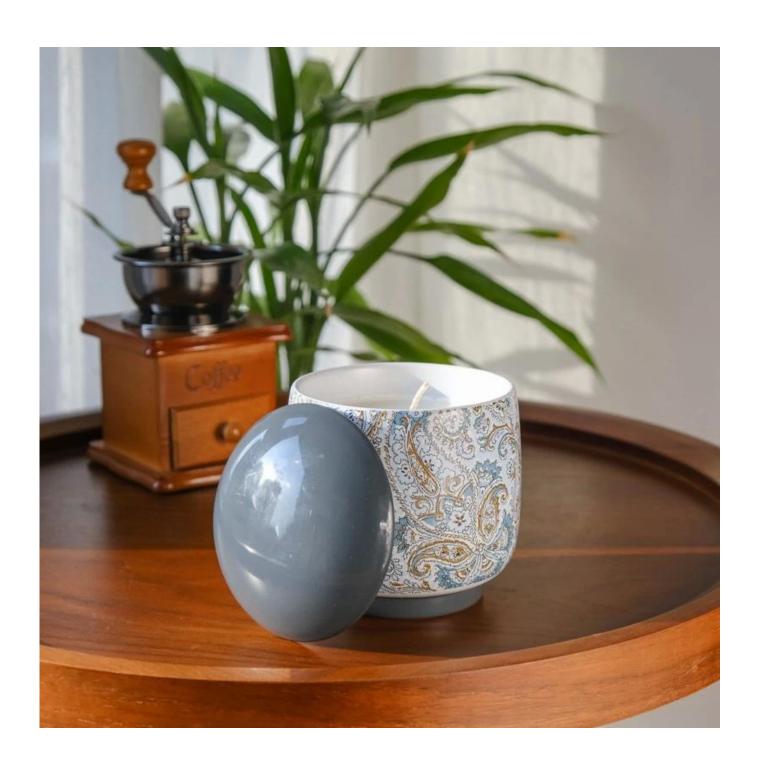

# The design of flexible sizes can be quickly expanded Your market

Item No: SGMK24041003

Jar

Top dia: 103mm Bottom dia: 75mm Height: 100mm Weight: 896g

Lid

Max dia: 103mm Height: 26mm Weight: 132 g Moq: 3000 pieces