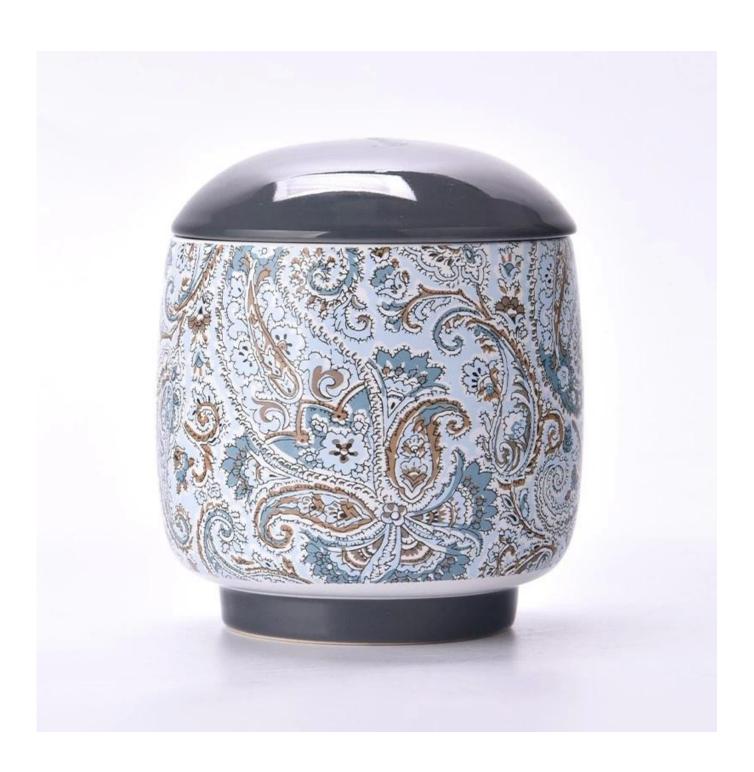

# The design of flexible sizes can be quickly expanded Your market

Item No: SGMK24041003

Jar

Top dia: 103mm Bottom dia: 75mm Height: 100mm Weight: 896g

Lid

Max dia: 103mm Height: 26mm Weight: 132 g Moq: 3000 pieces