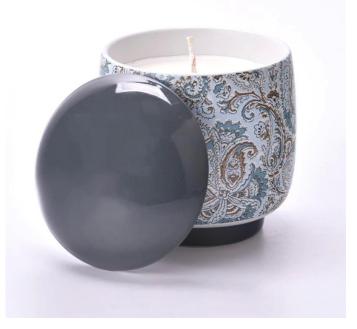

# The design of flexible sizes can be quickly expanded Your market

Item No: SGMK24041003

Jar

Top dia: 103mm Bottom dia: 75mm Height: 100mm Weight: 896g

Lid

Max dia: 103mm Height: 26mm Weight: 132 g Moq: 3000 pieces