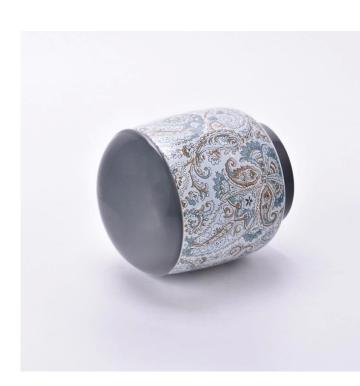

# The design of flexible sizes can be quickly expanded Your market

Item No: SGMK24041003

Jar

Top dia: 103mm Bottom dia: 75mm Height: 100mm Weight: 896g

Lid

Max dia: 103mm Height: 26mm Weight: 132 g Moq: 3000 pieces