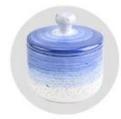

# The design of flexible sizes can be quickly expanded Your market

Item No: SGMK24041003

Jar

Top dia: 103mm Bottom dia: 75mm Height: 100mm Weight: 896g

Lid

Max dia: 103mm Height: 26mm Weight: 132 g Moq: 3000 pieces