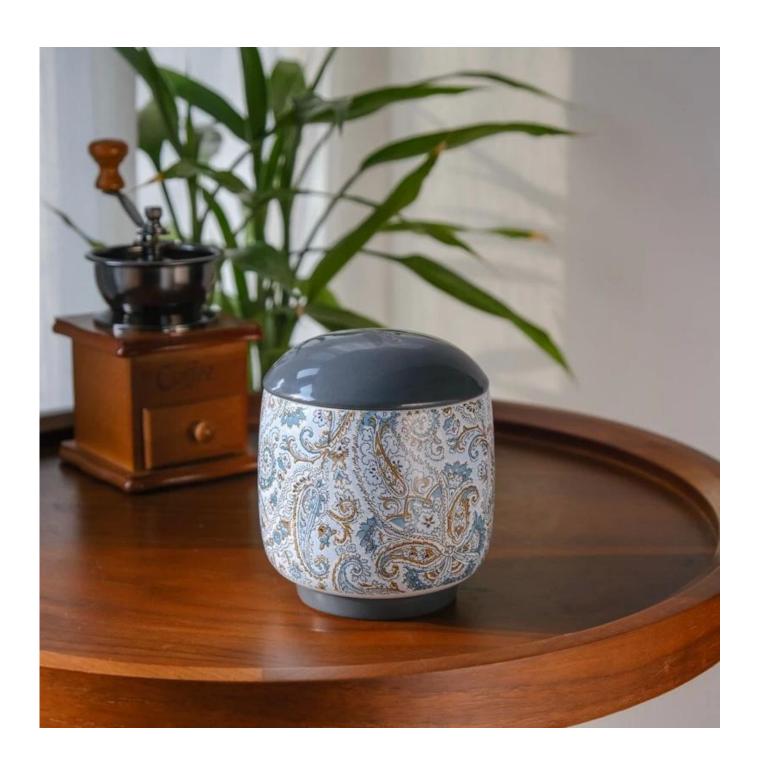

# The design of flexible sizes can be quickly expanded Your market

Item No: SGMK24041003

Jar

Top dia: 103mm Bottom dia: 75mm Height: 100mm Weight: 896g

Lid

Max dia: 103mm Height: 26mm Weight: 132 g Moq: 3000 pieces