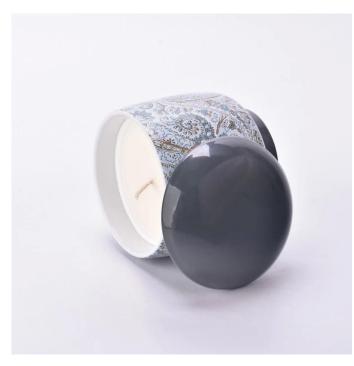

# The design of flexible sizes can be quickly expanded Your market

Item No: SGMK24041003

Jar

Top dia: 103mm Bottom dia: 75mm Height: 100mm Weight: 896g

Lid

Max dia: 103mm Height: 26mm Weight: 132 g Moq: 3000 pieces