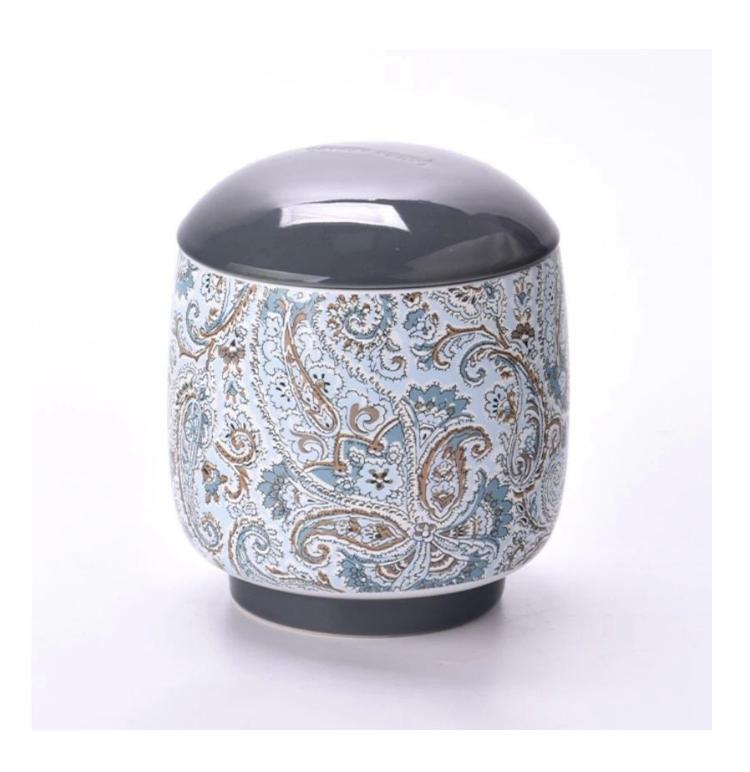

# The design of flexible sizes can be quickly expanded Your market

Item No: SGMK24041003

Jar

Top dia: 103mm Bottom dia: 75mm Height: 100mm Weight: 896g

Lid

Max dia: 103mm Height: 26mm Weight: 132 g Moq: 3000 pieces