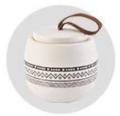

# The design of flexible sizes can be quickly expanded Your market

Item No: SGMK24041003

Jar

Top dia: 103mm Bottom dia: 75mm Height: 100mm Weight: 896g

Lid

Max dia: 103mm Height: 26mm Weight: 132 g Moq: 3000 pieces