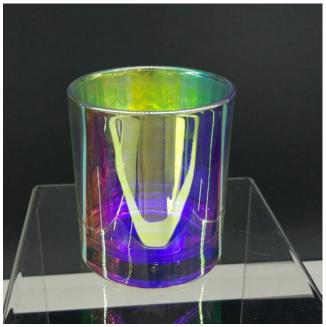

# Wholesale 300ml 400ml 500ml Iridescent glass cylinder candle holder

## Flexible size design allows your market to grow rapidly

Item No.:SGJRX8090 Top dia:80mm Bottom dia:75mm Height:90mm Weight:310g Capacity:295ml (can hold 8oz wax) MOQ:1000pcs/decoration

Custom designs and different sizes available