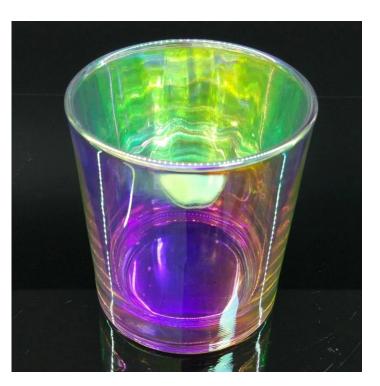

# Wholesale 300ml 400ml 500ml Iridescent glass cylinder candle holder

## Flexible size design allows your market to grow rapidly

Item No.:SGJRX8090 Top dia:80mm Bottom dia:75mm Height:90mm Weight:310g Capacity:295ml (can hold 8oz wax) MOQ:1000pcs/decoration

Custom designs and different sizes available