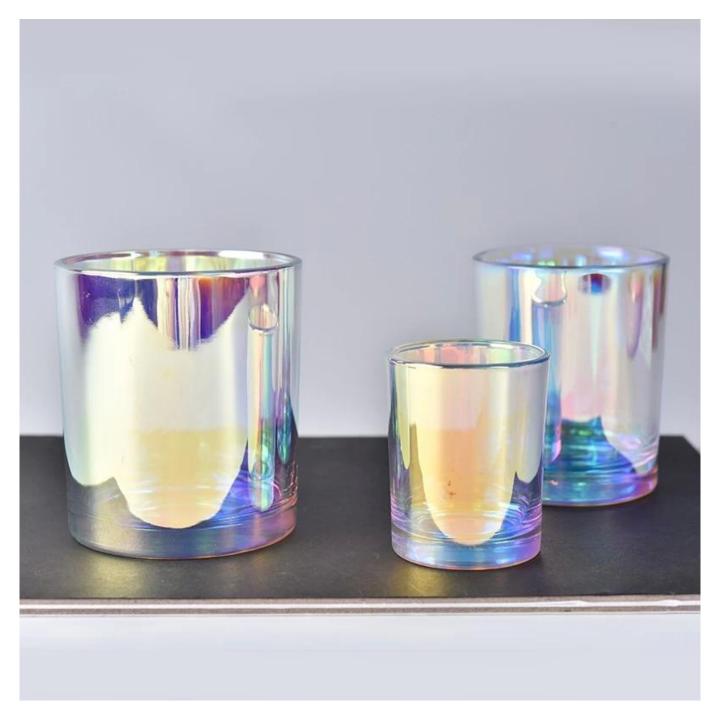

# Wholesale 300ml 400ml 500ml Iridescent glass cylinder candle holder

## Flexible size design allows your market to grow rapidly

Item No.:SGJRX8090 Top dia:80mm Bottom dia:75mm Height:90mm Weight:310g Capacity:295ml (can hold 8oz wax) MOQ:1000pcs/decoration

Custom designs and different sizes available