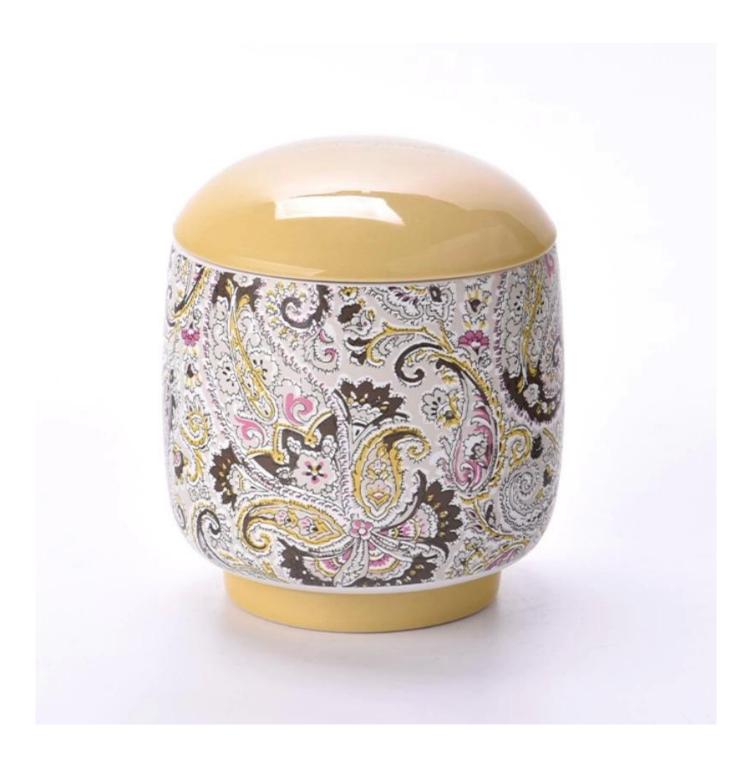

### Wholesale Unique Luxury Ceramic Candle Vessel Jars with Ceramic Lid

Why Choose Sunny Glassware

- Upmost dedication to design, never compression on quality
- Sunny Glassware strictly protect the customers' designs, all the newly designed items from us haven't been copied in three years.
- Product quality is the major focus in Sunny Glassware. Sunny Glassware once demolished 80,000 pcs of glass vessel with barely visible blemish.

#### Candle Jars Description

| Item number. | SGMK24041004                                                                                                        |  |  |  |
|--------------|---------------------------------------------------------------------------------------------------------------------|--|--|--|
| Material     | ceramic candle jar                                                                                                  |  |  |  |
| craft        | Tin candle bucket with handle                                                                                       |  |  |  |
| Sample time  | <ol> <li>5 days if there is exist shape and size</li> <li>15 days, if you need new shapes and sizes mold</li> </ol> |  |  |  |
| Packing      | The usual packing                                                                                                   |  |  |  |