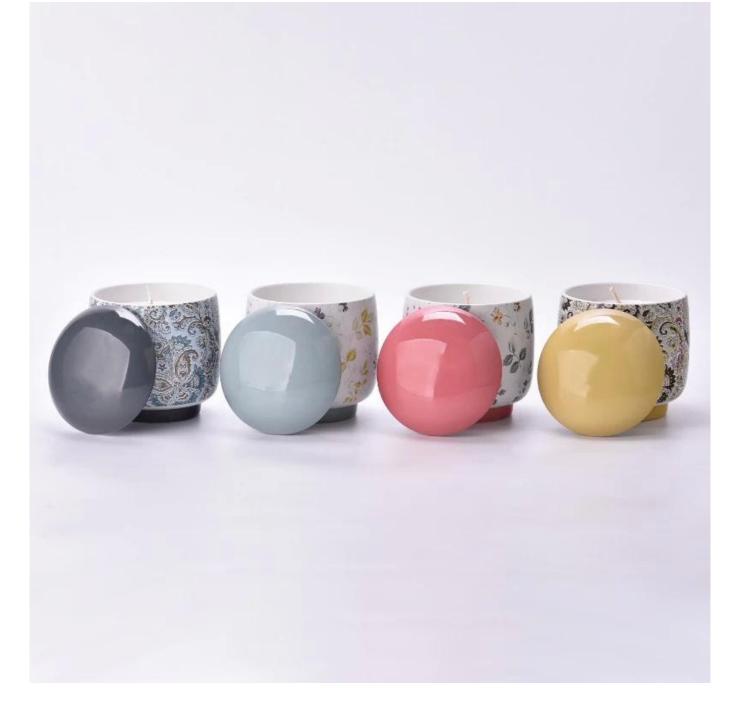

### Wholesale Unique Luxury Ceramic Candle Vessel Jars with Ceramic Lid

Why Choose Sunny Glassware

- Upmost dedication to design, never compression on quality
- Sunny Glassware strictly protect the customers' designs, all the newly designed items from us haven't been copied in three years.
- Product quality is the major focus in Sunny Glassware. Sunny Glassware once demolished 80,000 pcs of glass vessel with barely visible blemish.

#### Candle Jars Description

| Item number. | SGMK24041004                                                                                                        |  |  |  |
|--------------|---------------------------------------------------------------------------------------------------------------------|--|--|--|
| Material     | ceramic candle jar                                                                                                  |  |  |  |
| craft        | Tin candle bucket with handle                                                                                       |  |  |  |
| Sample time  | <ol> <li>5 days if there is exist shape and size</li> <li>15 days, if you need new shapes and sizes mold</li> </ol> |  |  |  |
| Packing      | The usual packing                                                                                                   |  |  |  |