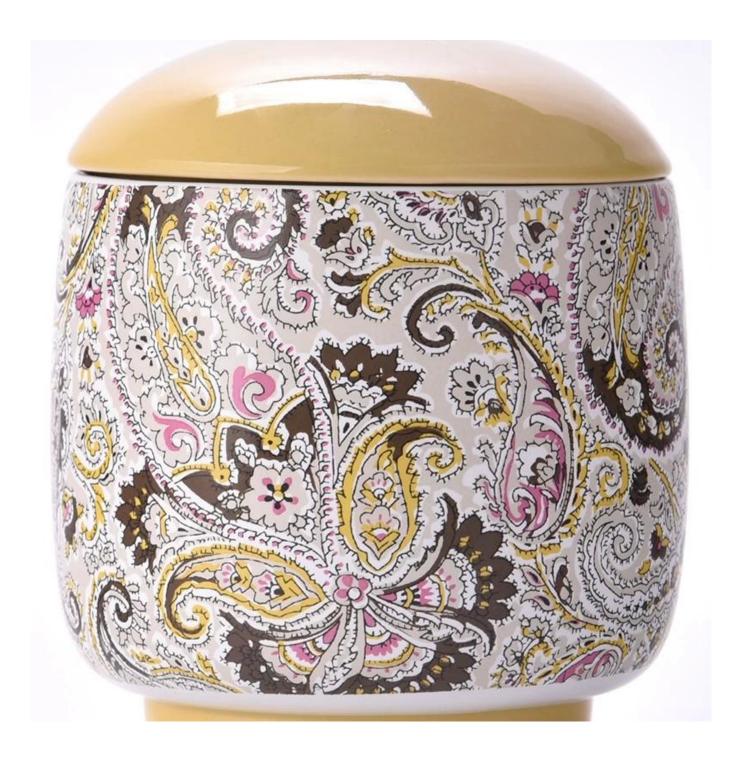

### Wholesale Unique Luxury Ceramic Candle Vessel Jars with Ceramic Lid

Why Choose Sunny Glassware

- Upmost dedication to design, never compression on quality
- Sunny Glassware strictly protect the customers' designs, all the newly designed items from us haven't been copied in three years.
- Product quality is the major focus in Sunny Glassware. Sunny Glassware once demolished 80,000 pcs of glass vessel with barely visible blemish.

#### Candle Jars Description

| Item number. | SGMK24041004                                                                                                        |  |  |  |
|--------------|---------------------------------------------------------------------------------------------------------------------|--|--|--|
| Material     | ceramic candle jar                                                                                                  |  |  |  |
| craft        | Tin candle bucket with handle                                                                                       |  |  |  |
| Sample time  | <ol> <li>5 days if there is exist shape and size</li> <li>15 days, if you need new shapes and sizes mold</li> </ol> |  |  |  |
| Packing      | The usual packing                                                                                                   |  |  |  |