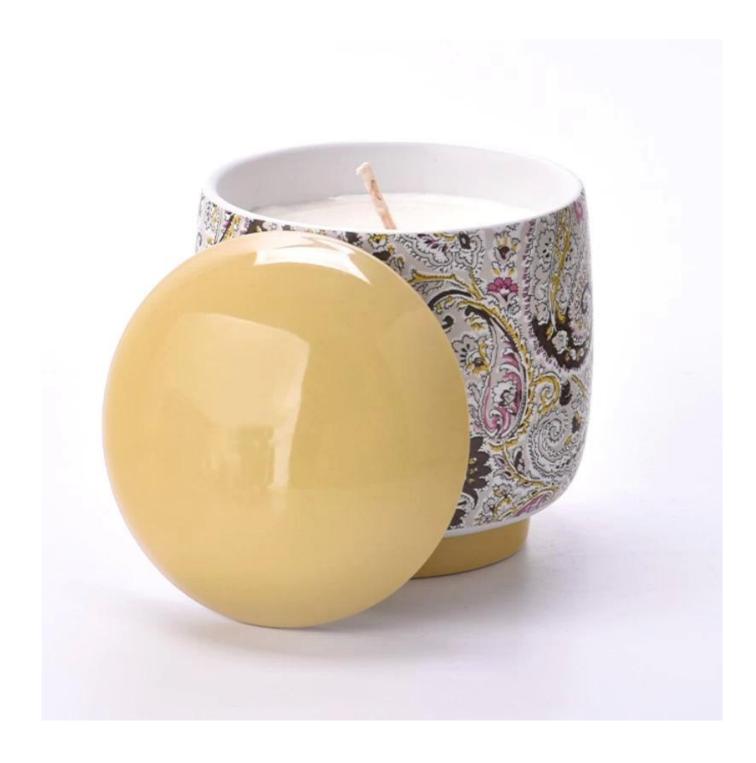

### Wholesale Unique Luxury Ceramic Candle Vessel Jars with Ceramic Lid

Why Choose Sunny Glassware

- Upmost dedication to design, never compression on quality
- Sunny Glassware strictly protect the customers' designs, all the newly designed items from us haven't been copied in three years.
- Product quality is the major focus in Sunny Glassware. Sunny Glassware once demolished 80,000 pcs of glass vessel with barely visible blemish.

#### Candle Jars Description

| Item number. | SGMK24041004                                                                                                        |  |  |  |
|--------------|---------------------------------------------------------------------------------------------------------------------|--|--|--|
| Material     | ceramic candle jar                                                                                                  |  |  |  |
| craft        | Tin candle bucket with handle                                                                                       |  |  |  |
| Sample time  | <ol> <li>5 days if there is exist shape and size</li> <li>15 days, if you need new shapes and sizes mold</li> </ol> |  |  |  |
| Packing      | The usual packing                                                                                                   |  |  |  |