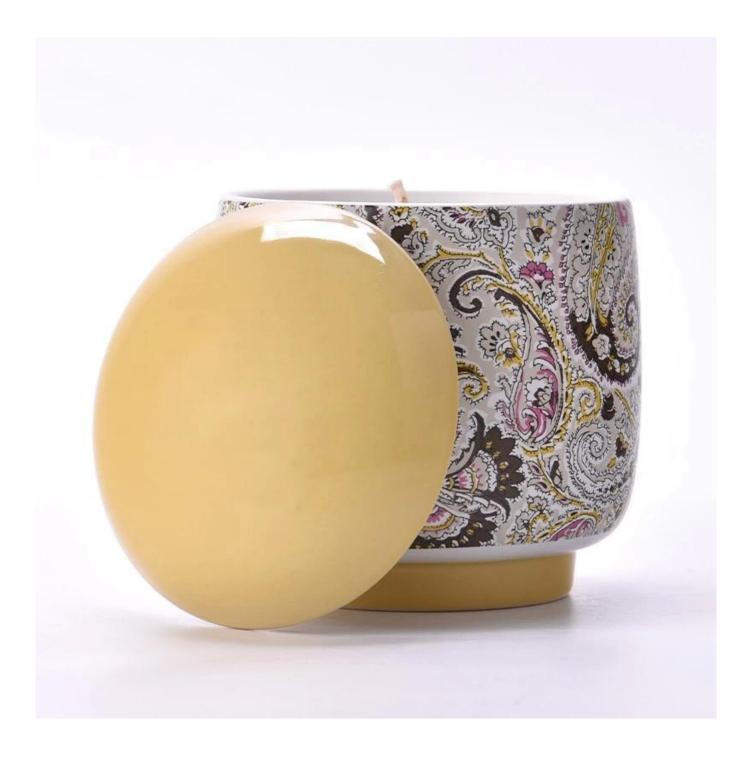

### Wholesale Unique Luxury Ceramic Candle Vessel Jars with Ceramic Lid

Why Choose Sunny Glassware

- Upmost dedication to design, never compression on quality
- Sunny Glassware strictly protect the customers' designs, all the newly designed items from us haven't been copied in three years.
- Product quality is the major focus in Sunny Glassware. Sunny Glassware once demolished 80,000 pcs of glass vessel with barely visible blemish.

#### Candle Jars Description

| Item number. | SGMK24041004                                                                                                        |  |  |  |
|--------------|---------------------------------------------------------------------------------------------------------------------|--|--|--|
| Material     | ceramic candle jar                                                                                                  |  |  |  |
| craft        | Tin candle bucket with handle                                                                                       |  |  |  |
| Sample time  | <ol> <li>5 days if there is exist shape and size</li> <li>15 days, if you need new shapes and sizes mold</li> </ol> |  |  |  |
| Packing      | The usual packing                                                                                                   |  |  |  |