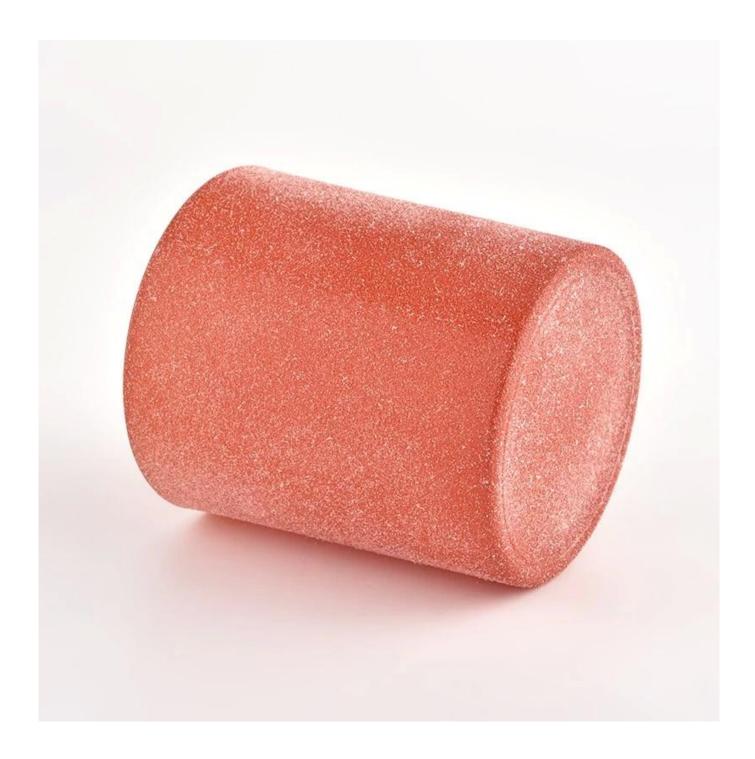

# Wholesale Unique Round Bottom Luxury Orange Frosted Glass Candle Jars

Why Choose **Sunny Glassware** 

- Upmost dedication to design, never compression on quality
- <u>Sunny Glassware</u> strictly protect the customers' designs, all the newly designed items from us haven't been copied in three years.
- Product quality is the major focus in <u>Sunny Glassware</u>. <u>Sunny Glassware</u> once demolished 80,000 pcs of glass vessel with barely visible blemish.

### product description

| product<br>name   | Wholesale Unique Round Bottom Luxury Orange Frosted Glass Candle Jars                          |
|-------------------|------------------------------------------------------------------------------------------------|
| Sample<br>time    | 1. 5 days if there is glass shape and size 2. 15 days, if you need new shapes and sizes glass  |
| Measure           | Item No.:SGHL21121522 Top dia: 80mm Bottom dia: 74mm Height: 90mm Weight: 290g Capacity: 300ml |
| Packing           | Normal packing, Individual gift box, PVC box, window box, color box, white box, etc            |
| Delivery<br>time  | Within 35 days after the sample and order confirmed                                            |
| Payment<br>term   | 30% deposit by T/T in advance and the balance against the copy of B/L                          |
| Shipment          | By sea,by air,by Express and your shipping agent is acceptable                                 |
| Usage<br>Occasion | Home decor, Wedding Decoration, Wedding Favors, Decoration enhancement,                        |

Unusual shapes and simple style-perfect for presenting your style in any room. Quality, impressive style and these <u>glass candle jar</u> so very gift worthy.

This gorgeous glass candle jar matches with any home decoration furniture, for example, dining table, cooking bench, dressing table, tea table, coffee bar and bookshelves. It is also easy going with restaurants and hotels. When the candle is lighted, the room is filled with aroma!