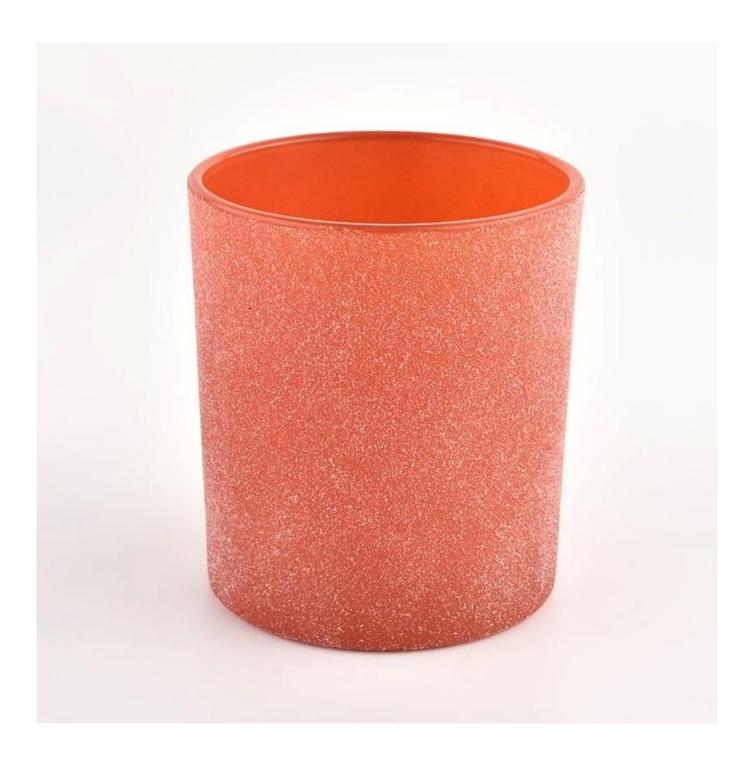

# Wholesale Unique Round Bottom Luxury Orange Frosted Glass Candle Jars

Why Choose **Sunny Glassware** 

- Upmost dedication to design, never compression on quality
- <u>Sunny Glassware</u> strictly protect the customers' designs, all the newly designed items from us haven't been copied in three years.
- Product quality is the major focus in <u>Sunny Glassware</u>. <u>Sunny Glassware</u> once demolished 80,000 pcs of glass vessel with barely visible blemish.

### product description

| product<br>name   | Wholesale Unique Round Bottom Luxury Orange Frosted Glass Candle Jars                          |
|-------------------|------------------------------------------------------------------------------------------------|
| Sample<br>time    | 1. 5 days if there is glass shape and size 2. 15 days, if you need new shapes and sizes glass  |
| Measure           | Item No.:SGHL21121522 Top dia: 80mm Bottom dia: 74mm Height: 90mm Weight: 290g Capacity: 300ml |
| Packing           | Normal packing, Individual gift box, PVC box, window box, color box, white box, etc            |
| Delivery<br>time  | Within 35 days after the sample and order confirmed                                            |
| Payment<br>term   | 30% deposit by T/T in advance and the balance against the copy of B/L                          |
| Shipment          | By sea,by air,by Express and your shipping agent is acceptable                                 |
| Usage<br>Occasion | Home decor, Wedding Decoration, Wedding Favors, Decoration enhancement,                        |

Unusual shapes and simple style-perfect for presenting your style in any room. Quality, impressive style and these <u>glass candle jar</u> so very gift worthy.

This gorgeous glass candle jar matches with any home decoration furniture, for example, dining table, cooking bench, dressing table, tea table, coffee bar and bookshelves. It is also easy going with restaurants and hotels. When the candle is lighted, the room is filled with aroma!