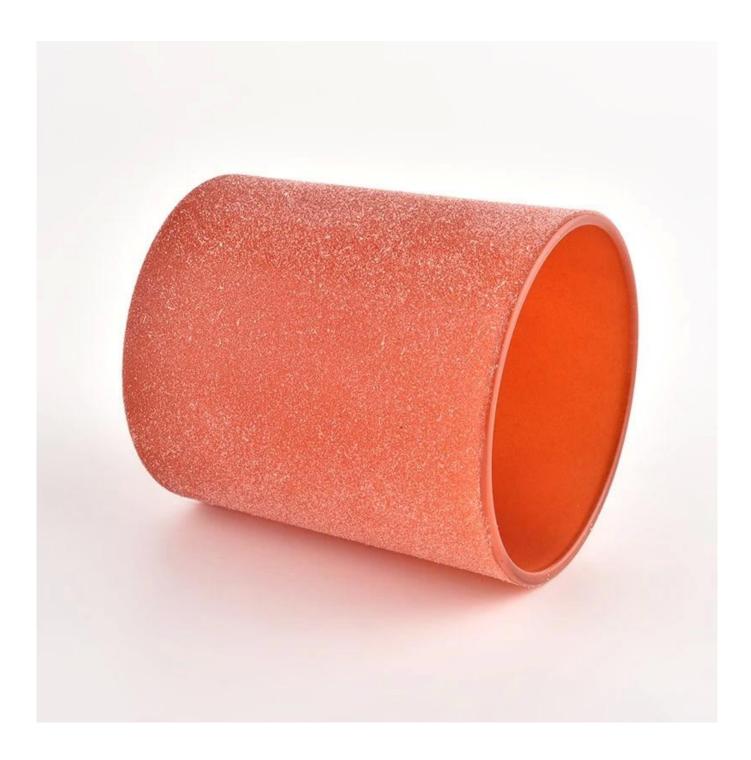

# Wholesale Unique Round Bottom Luxury Orange Frosted Glass Candle Jars

Why Choose **Sunny Glassware** 

- Upmost dedication to design, never compression on quality
- <u>Sunny Glassware</u> strictly protect the customers' designs, all the newly designed items from us haven't been copied in three years.
- Product quality is the major focus in <u>Sunny Glassware</u>. <u>Sunny Glassware</u> once demolished 80,000 pcs of glass vessel with barely visible blemish.

### product description

| product<br>name   | Wholesale Unique Round Bottom Luxury Orange Frosted Glass Candle Jars                          |
|-------------------|------------------------------------------------------------------------------------------------|
| Sample<br>time    | 1. 5 days if there is glass shape and size 2. 15 days, if you need new shapes and sizes glass  |
| Measure           | Item No.:SGHL21121522 Top dia: 80mm Bottom dia: 74mm Height: 90mm Weight: 290g Capacity: 300ml |
| Packing           | Normal packing, Individual gift box, PVC box, window box, color box, white box, etc            |
| Delivery<br>time  | Within 35 days after the sample and order confirmed                                            |
| Payment<br>term   | 30% deposit by T/T in advance and the balance against the copy of B/L                          |
| Shipment          | By sea,by air,by Express and your shipping agent is acceptable                                 |
| Usage<br>Occasion | Home decor, Wedding Decoration, Wedding Favors, Decoration enhancement,                        |

Unusual shapes and simple style-perfect for presenting your style in any room. Quality, impressive style and these <u>glass candle jar</u> so very gift worthy.

This gorgeous glass candle jar matches with any home decoration furniture, for example, dining table, cooking bench, dressing table, tea table, coffee bar and bookshelves. It is also easy going with restaurants and hotels. When the candle is lighted, the room is filled with aroma!