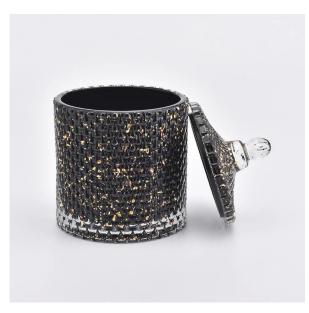

# Black glass candle holder with lid

Sunny Glassware can not only perform OEM/ODM orders, but also help many brands from concept design to product production.

# Flexible size design allows your market to grow rapidly

body:

. diameter:103 mm

. Small diameter: 103Millimeter

. height: 103 mm . capacity: 535 ml . weight: 635 grams

cover:

. Top diameter: 103 mm

. Height: 47 mm . Weight: 160g