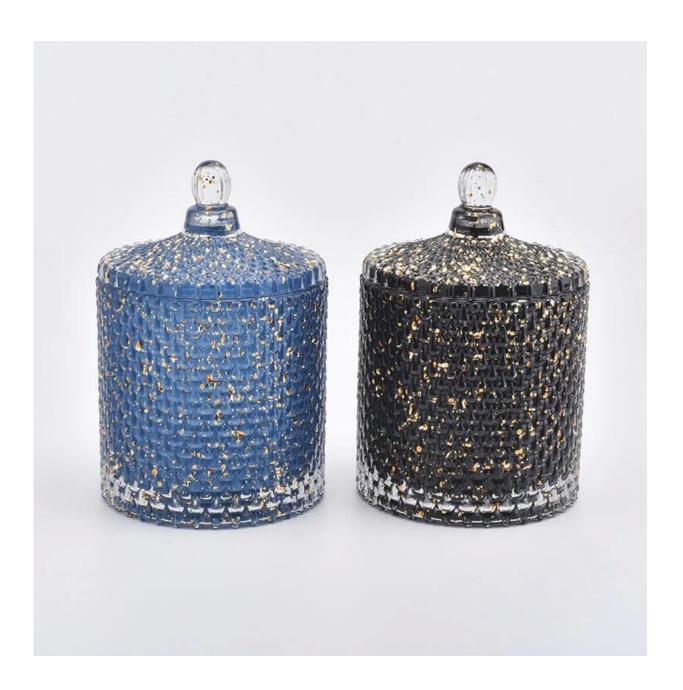

# Black glass candle holder with lid

Sunny Glassware can not only perform OEM/ODM orders, but also help many brands from concept design to product production.

# The characteristics of this candle jar

- 1. Fashion and hot shape
- 2. Popular colors
- 3. Environmental protection & & recycling

Why choose Sunny Candle holder

# Flexible size design allows your market to grow rapidly

body:

. diameter:103 mm

. Small diameter: 103Millimeter

. height: 103 mm . capacity: 535 ml . weight: 635 grams

cover:

. Top diameter: 103 mm

. Height: 47 mm . Weight: 160g