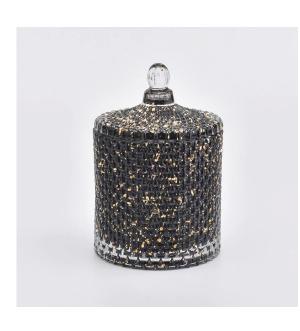

# Black glass candle holder with lid

Sunny Glassware can not only perform OEM/ODM orders, but also help many brands from concept design to product production.

# Flexible size design allows your market to grow rapidly

body:

. diameter:103 mm

. Small diameter: 103Millimeter

. height: 103 mm . capacity: 535 ml . weight: 635 grams

cover:

. Top diameter: 103 mm

. Height: 47 mm . Weight: 160g