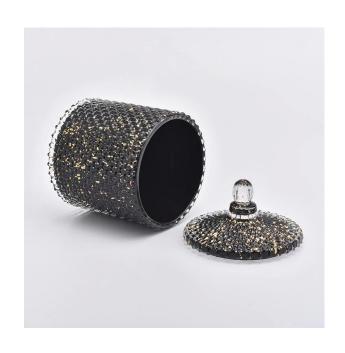

# Black glass candle holder with lid

Sunny Glassware can not only perform OEM/ODM orders, but also help many brands from concept design to product production.

# Flexible size design allows your market to grow rapidly

body:

. diameter:103 mm

. Small diameter: 103Millimeter

. height: 103 mm . capacity: 535 ml . weight: 635 grams

cover:

. Top diameter: 103 mm

. Height: 47 mm . Weight: 160g