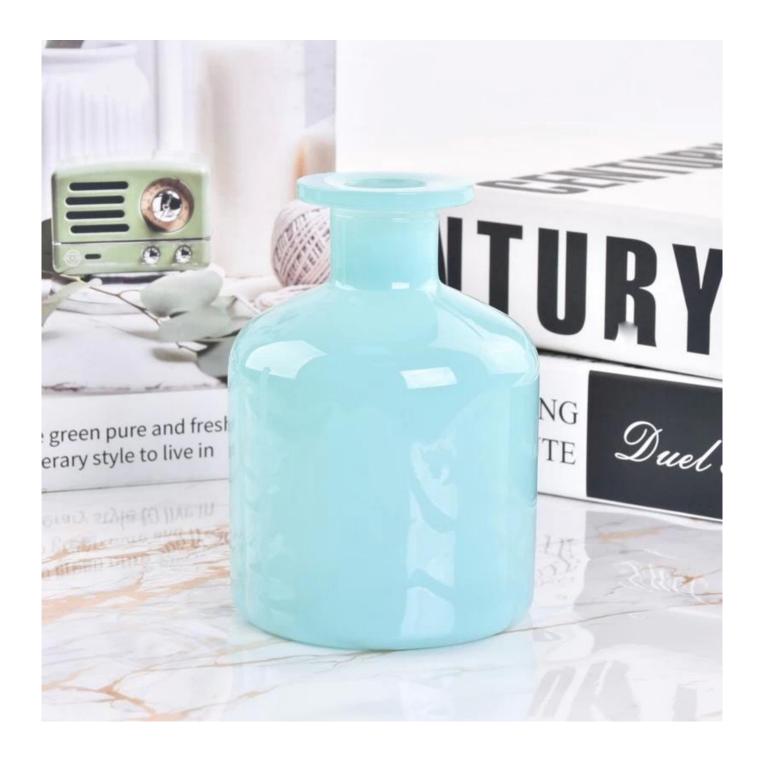

#### blue 250ml glass diffuser bottle

#### Candle Jars Description

| Item number.                                                    | SGLG23011610                                                |  |  |
|-----------------------------------------------------------------|-------------------------------------------------------------|--|--|
| Material                                                        | lass                                                        |  |  |
| craft                                                           | glass diffuser bottle                                       |  |  |
| Sample time                                                     | 1. 5 days if there is glass shape and size                  |  |  |
|                                                                 | 2. 15 days, if you need new shapes and sizes glass          |  |  |
| Packing                                                         | The usual packing, 4 pieces in the inner box, 48 pieces box |  |  |
| Product Capacity                                                | ocity 500,000 ~ 1,000,000 pieces per month                  |  |  |
| Delivery time Within 35 days after sampling and order confirmed |                                                             |  |  |