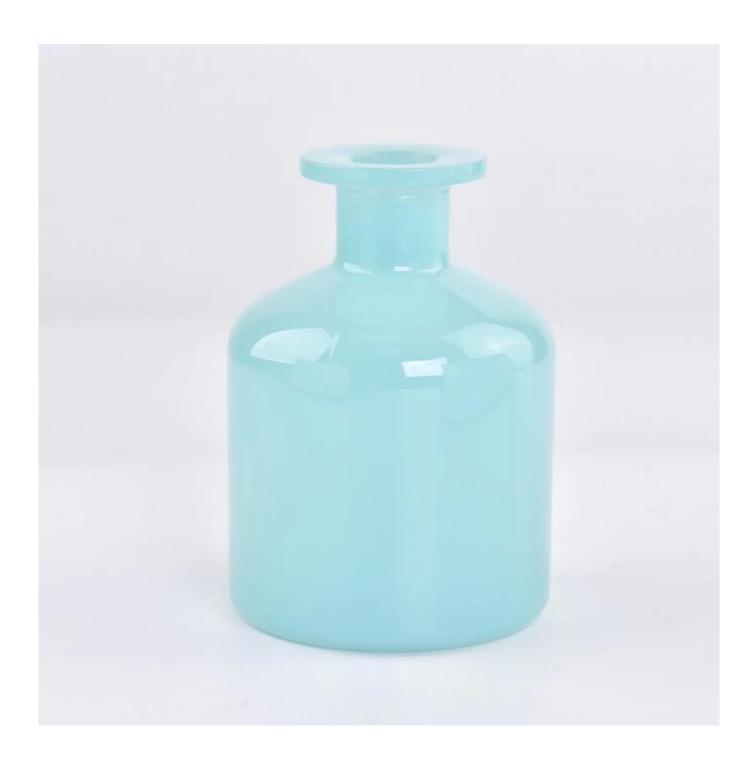

#### blue 250ml glass diffuser bottle

#### Candle Jars Description

| Item number.                                                    | SGLG23011610                                                |  |  |
|-----------------------------------------------------------------|-------------------------------------------------------------|--|--|
| Material                                                        | lass                                                        |  |  |
| craft                                                           | glass diffuser bottle                                       |  |  |
| Sample time                                                     | 1. 5 days if there is glass shape and size                  |  |  |
|                                                                 | 2. 15 days, if you need new shapes and sizes glass          |  |  |
| Packing                                                         | The usual packing, 4 pieces in the inner box, 48 pieces box |  |  |
| Product Capacity                                                | ocity 500,000 ~ 1,000,000 pieces per month                  |  |  |
| Delivery time Within 35 days after sampling and order confirmed |                                                             |  |  |