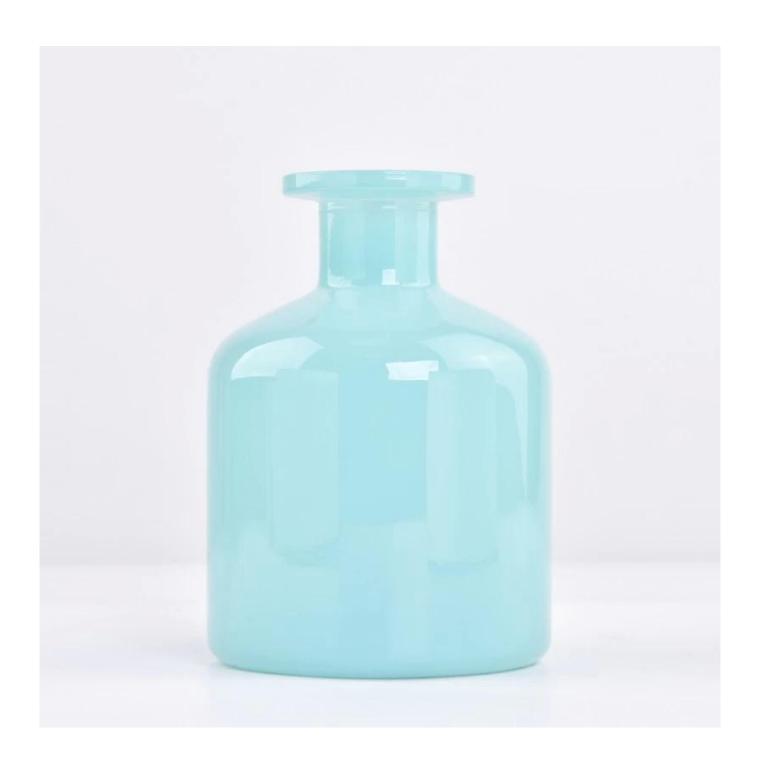

#### blue 250ml glass diffuser bottle

#### Candle Jars Description

| Item number.                                                    | SGLG23011610                                                |  |  |
|-----------------------------------------------------------------|-------------------------------------------------------------|--|--|
| Material                                                        | lass                                                        |  |  |
| craft                                                           | glass diffuser bottle                                       |  |  |
| Sample time                                                     | 1. 5 days if there is glass shape and size                  |  |  |
|                                                                 | 2. 15 days, if you need new shapes and sizes glass          |  |  |
| Packing                                                         | The usual packing, 4 pieces in the inner box, 48 pieces box |  |  |
| Product Capacity                                                | ocity 500,000 ~ 1,000,000 pieces per month                  |  |  |
| Delivery time Within 35 days after sampling and order confirmed |                                                             |  |  |