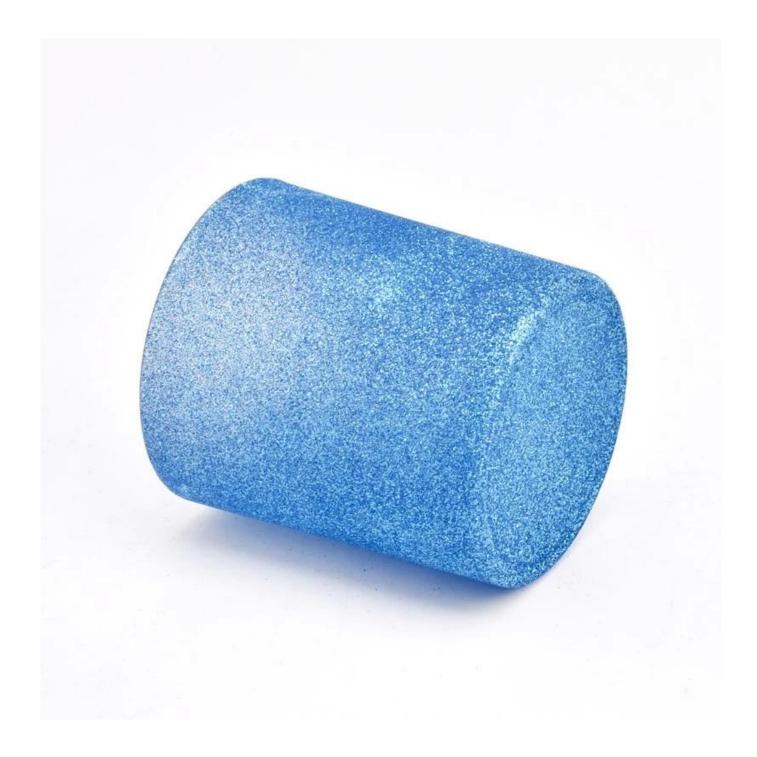

Candle Jars Description

#### Size: 3.15 x 3.54 " (80mm\*90mm)

This new series is shiny with various colors. The glass size is good for holding about 8 oz wax.

Candle accessaries

Team and Office