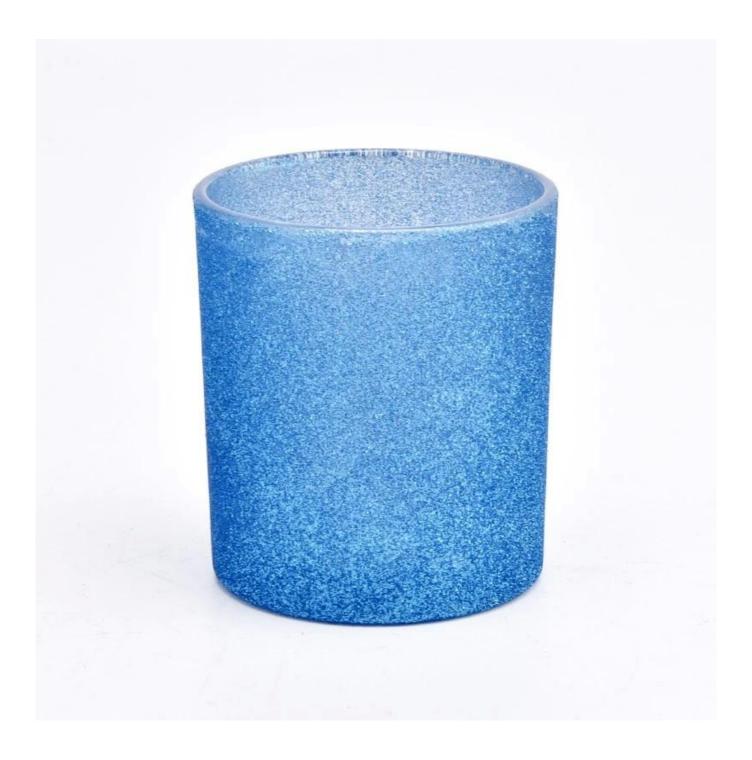

Candle Jars Description

#### Size: 3.15 x 3.54 " (80mm\*90mm)

This new series is shiny with various colors. The glass size is good for holding about 8 oz wax.

Candle accessaries

Team and Office