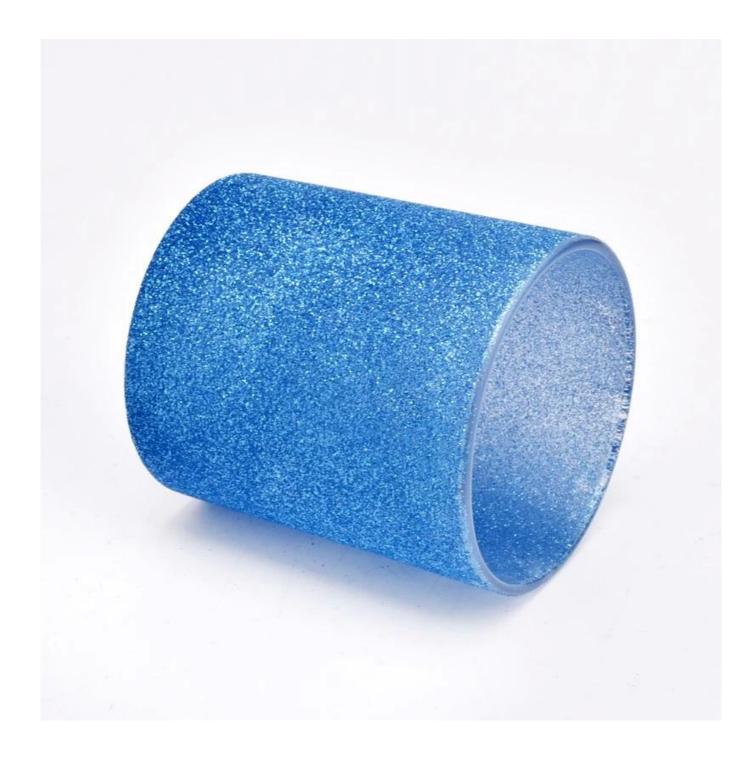

Candle Jars Description

#### Size: 3.15 x 3.54 " (80mm\*90mm)

This new series is shiny with various colors. The glass size is good for holding about 8 oz wax.

Candle accessaries

Team and Office