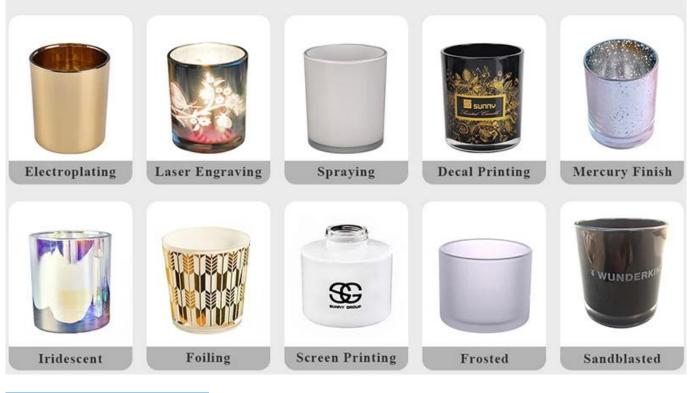

Choose Sunny Glassware

- Upmost dedication to design, never compression on quality
- Sunny Glassware strictly protect the customers' designs, all the newly designed items from us haven't been copied in three years.
- Product quality is the major focus in Sunny Glassware. Sunny Glassware once demolished 80,000 pcs of glass vessel with barely visible blemish.

Candle Jars Description

#### Size: 3.15 x 3.54 " (80mm\*90mm)

This new series is shiny with various colors. The glass size is good for holding about 8 oz wax.











Candle accessaries





Team and Office



#### Factory Show



## FACTORY

There are about 20000 square meters in our factory which was built in 1992 year; Superior quality and high efficiency can be guranteed.





## **PROCESS CRAFTS**







### **OUR CRAFTS**



Packing & Shipping

# **Different From The Peer**

Own professional shipping company( Shenzhen Sunny Worldwide logistics)



20+ years freight history and WCA members.





Certificates



### Sample Room and Trade Show

<u>Sunny Glassware</u> present more than 5,000 items at Shenzhen sample room for a widely selection. it won a great cust omer evaluation. Welcome to Shenzhen office! The picture as following is only one part of our Owned design <u>candle</u> <u>holders</u>, Welcome to Shenzhen office to find your favorites, it will bring you a big surprise becasue it's hard to find another supplier like this in China.



### **EXHIBITION**