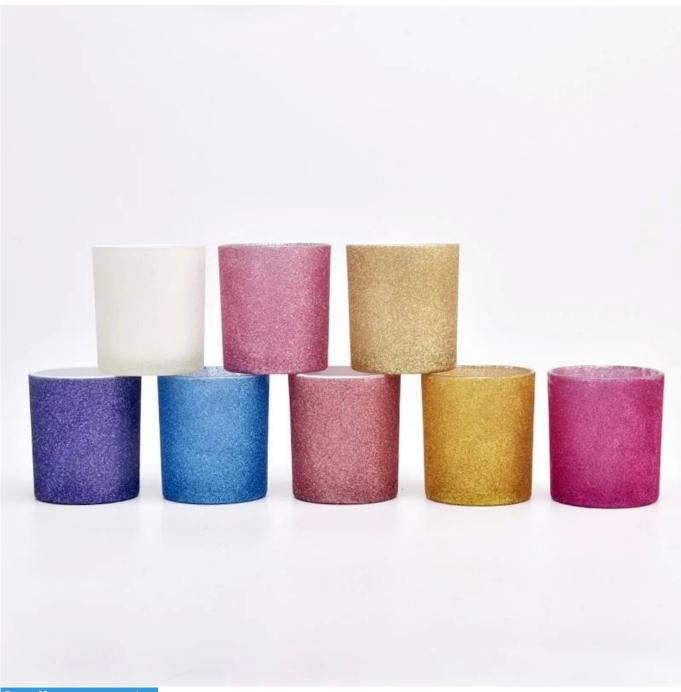

Candle Jars Description

#### Size: 3.15 x 3.54 " (80mm\*90mm)

This new series is shiny with various colors. The glass size is good for holding about 8 oz wax.

Candle accessaries

Team and Office