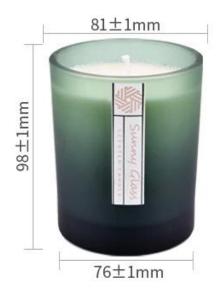

### classic cylinder frosted glass candle vessels wholesales

| specification | Top Dia: 81mm                                                                           |
|---------------|-----------------------------------------------------------------------------------------|
|               | Bottom diameter: 76mm                                                                   |
|               | Height:98mm                                                                             |
|               | Capacity: 300ml                                                                         |
| sampling time | 1. 5 days if there is glassy and size                                                   |
|               | 2. 15 days, if you need new shapes and sizes                                            |
| delivery time | About 35 days after sampling and orders                                                 |
| payment terms | 30% of T / T deposit and B / L copy in advance                                          |
| delivery      | Through the shipping, you can accept through express delivery and transportation agents |
|               | Various design and size selection                                                       |
|               | 2 Any color painted, cool, electroplating, laser model processing cutter                |
| Select you    | 3. Special packaging as a shrink film, color gift box, white gift box, etc.             |
|               | We have professional seminars and warehouses to ensure delivery time                    |
|               |                                                                                         |
|               |                                                                                         |

| Capacity | 300±10ml |
|----------|----------|
| weight   | 406±20g  |

Sunny Glassware Team and Office