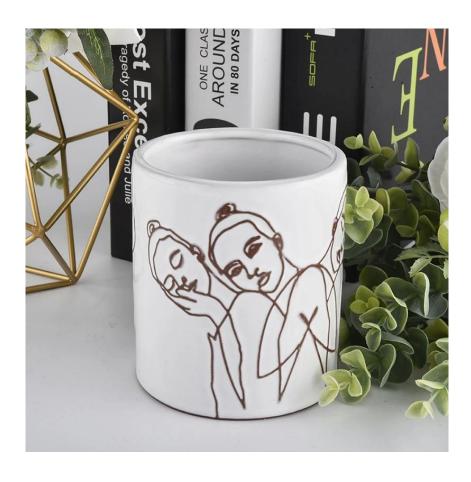

Candle Jars Description

Custom 16oz Cylinder Concrete Candle Jar Wholesale

Item number:SGJF20032702 Top dia: 92mm Bottom dia: 92mm Height: 104mm Weight: 330g Capacity: 450ml MOQ:2,000PCS

Custom designs and different sizes available

With our strong support, our customers are growing rapidly, from small labs to industry leaders.