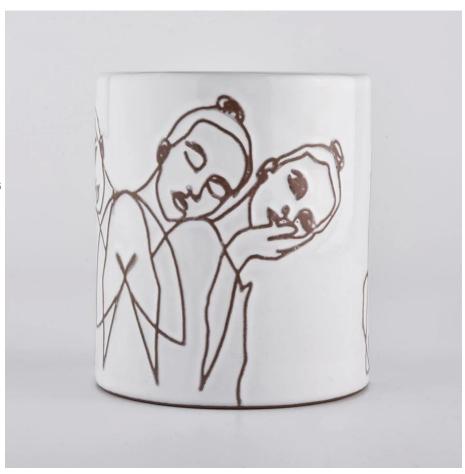

Candle Jars Description

Custom 16oz Cylinder Concrete Candle Jar Wholesale

Item number:SGJF20032702 Top dia: 92mm Bottom dia: 92mm Height: 104mm Weight: 330g Capacity: 450ml MOQ:2,000PCS

Custom designs and different sizes available

With our strong support, our customers are growing rapidly, from small labs to industry leaders.