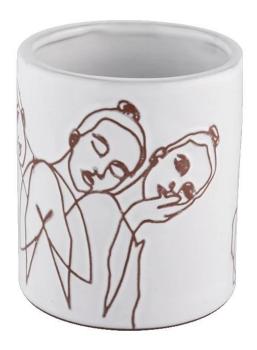

Candle Jars Description

Custom 16oz Cylinder Concrete Candle Jar Wholesale

Item number:SGJF20032702 Top dia: 92mm Bottom dia: 92mm Height: 104mm Weight: 330g Capacity: 450ml MOQ:2,000PCS

Custom designs and different sizes available

With our strong support, our customers are growing rapidly, from small labs to industry leaders.