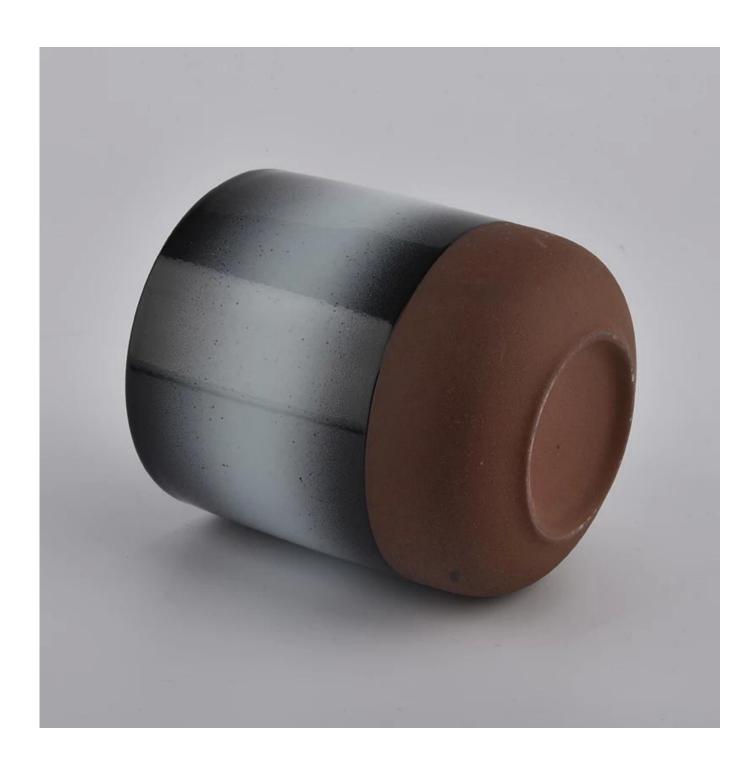

| product name            | Custom Ceramic Candle Vessel For Wax Making                                                                                                                                                                               |
|-------------------------|---------------------------------------------------------------------------------------------------------------------------------------------------------------------------------------------------------------------------|
| Article                 | SGMK20111808                                                                                                                                                                                                              |
| Cut it                  | Top dia: 90 mm Bottom dia: 50 mm Height:100mm Weight: 263g Capacity: 430ml                                                                                                                                                |
| Capacity                | candle holders of different sizes etc. It's available                                                                                                                                                                     |
| Sampling time           | 1.5 days if the shape and size of the products exist 2.15 days if you need a new shape and size of the products                                                                                                           |
| package                 | Regular security packing 24 pieces / 36 pieces / 48 pieces and so on for export carton with egg divider                                                                                                                   |
| MOQ                     | 3000pcs                                                                                                                                                                                                                   |
| Delivery time           | Within 55 days of order confirmation                                                                                                                                                                                      |
| Payment terms           | 30% deposit by T / T in advance, the balance after showing the copy of B / L $$                                                                                                                                           |
| Product characteristics | <ol> <li>High quality and competitive prices</li> <li>ASTM test</li> <li>Ecological</li> <li>It is widely aimed at weddings, parties, home, bars etc.</li> <li>ceramic contianer with transmutation decoration</li> </ol> |