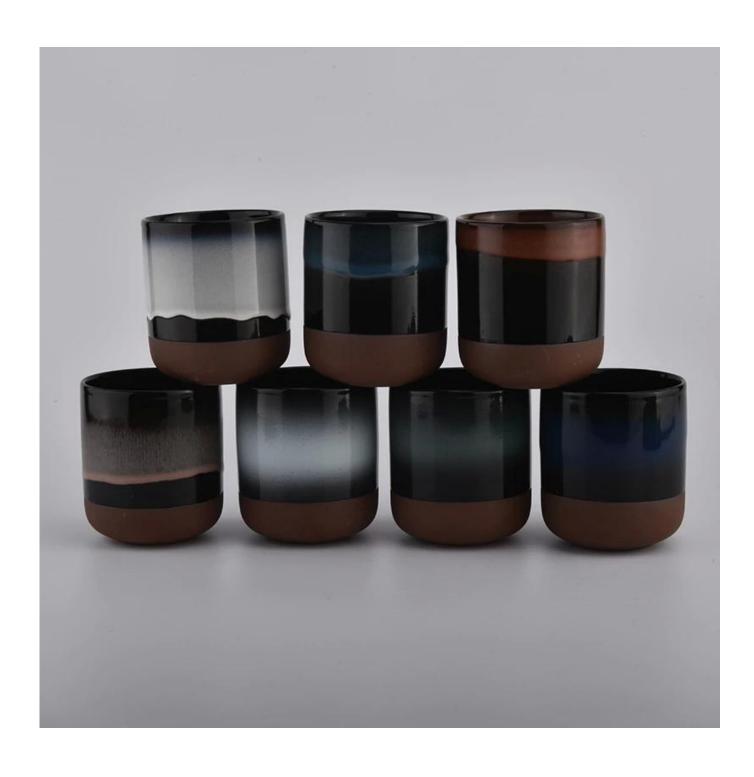

| product name            | Custom Ceramic Candle Vessel For Wax Making                                                                                                                                                                               |
|-------------------------|---------------------------------------------------------------------------------------------------------------------------------------------------------------------------------------------------------------------------|
| Article                 | SGMK20111808                                                                                                                                                                                                              |
| Cut it                  | Top dia: 90 mm Bottom dia: 50 mm Height:100mm Weight: 263g Capacity: 430ml                                                                                                                                                |
| Capacity                | candle holders of different sizes etc. It's available                                                                                                                                                                     |
| Sampling time           | 1.5 days if the shape and size of the products exist 2.15 days if you need a new shape and size of the products                                                                                                           |
| package                 | Regular security packing 24 pieces / 36 pieces / 48 pieces and so on for export carton with egg divider                                                                                                                   |
| MOQ                     | 3000pcs                                                                                                                                                                                                                   |
| Delivery time           | Within 55 days of order confirmation                                                                                                                                                                                      |
| Payment terms           | 30% deposit by T / T in advance, the balance after showing the copy of B / L $$                                                                                                                                           |
| Product characteristics | <ol> <li>High quality and competitive prices</li> <li>ASTM test</li> <li>Ecological</li> <li>It is widely aimed at weddings, parties, home, bars etc.</li> <li>ceramic contianer with transmutation decoration</li> </ol> |