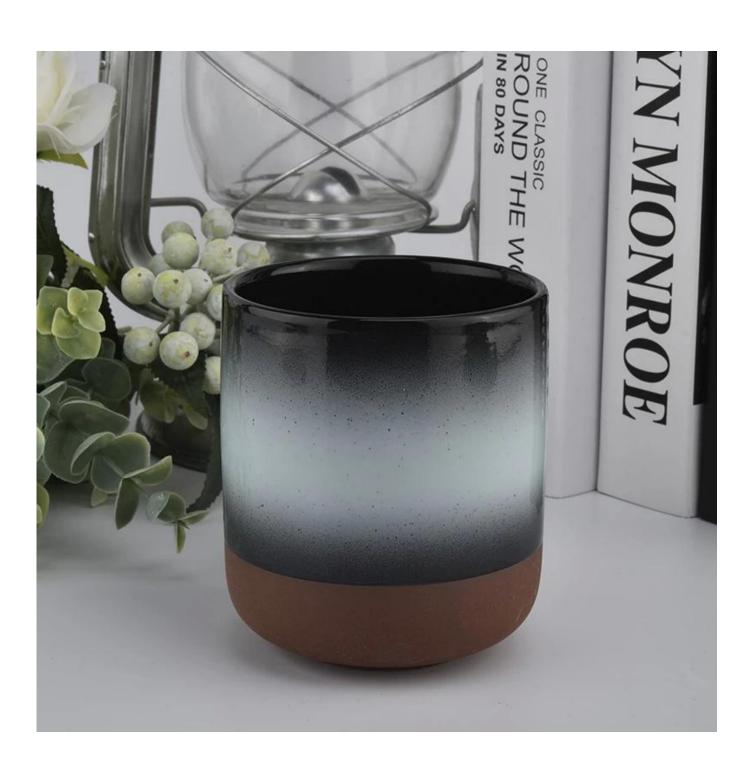

| product name            | Custom Ceramic Candle Vessel For Wax Making                                                                                                                                                                               |
|-------------------------|---------------------------------------------------------------------------------------------------------------------------------------------------------------------------------------------------------------------------|
| Article                 | SGMK20111808                                                                                                                                                                                                              |
| Cut it                  | Top dia: 90 mm Bottom dia: 50 mm Height:100mm Weight: 263g Capacity: 430ml                                                                                                                                                |
| Capacity                | candle holders of different sizes etc. It's available                                                                                                                                                                     |
| Sampling time           | 1.5 days if the shape and size of the products exist 2.15 days if you need a new shape and size of the products                                                                                                           |
| package                 | Regular security packing 24 pieces / 36 pieces / 48 pieces and so on for export carton with egg divider                                                                                                                   |
| MOQ                     | 3000pcs                                                                                                                                                                                                                   |
| Delivery time           | Within 55 days of order confirmation                                                                                                                                                                                      |
| Payment terms           | 30% deposit by T / T in advance, the balance after showing the copy of B / L $$                                                                                                                                           |
| Product characteristics | <ol> <li>High quality and competitive prices</li> <li>ASTM test</li> <li>Ecological</li> <li>It is widely aimed at weddings, parties, home, bars etc.</li> <li>ceramic contianer with transmutation decoration</li> </ol> |