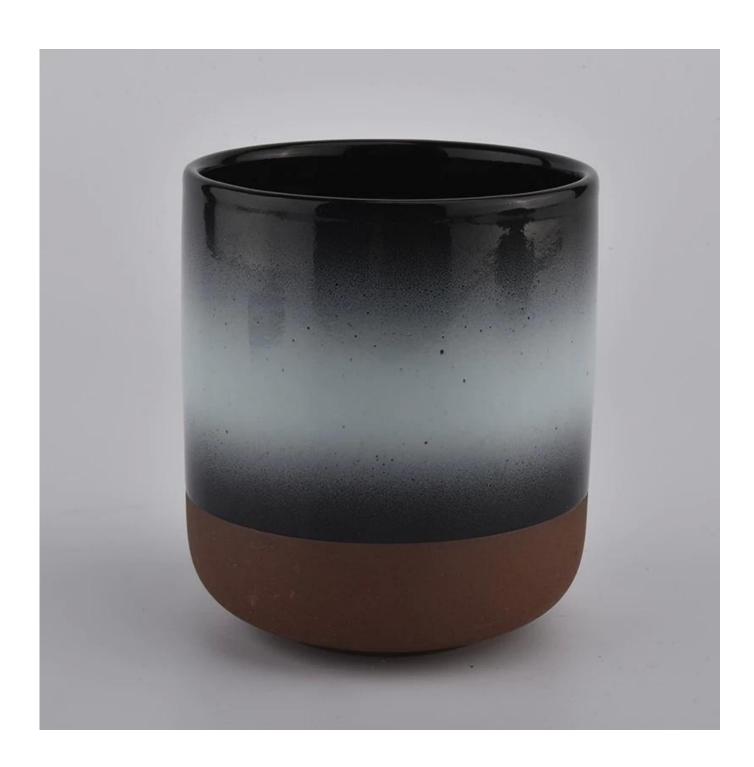

| product name            | Custom Ceramic Candle Vessel For Wax Making                                                                                                                                                                               |
|-------------------------|---------------------------------------------------------------------------------------------------------------------------------------------------------------------------------------------------------------------------|
| Article                 | SGMK20111808                                                                                                                                                                                                              |
| Cut it                  | Top dia: 90 mm Bottom dia: 50 mm Height:100mm Weight: 263g Capacity: 430ml                                                                                                                                                |
| Capacity                | candle holders of different sizes etc. It's available                                                                                                                                                                     |
| Sampling time           | 1.5 days if the shape and size of the products exist 2.15 days if you need a new shape and size of the products                                                                                                           |
| package                 | Regular security packing 24 pieces / 36 pieces / 48 pieces and so on for export carton with egg divider                                                                                                                   |
| MOQ                     | 3000pcs                                                                                                                                                                                                                   |
| Delivery time           | Within 55 days of order confirmation                                                                                                                                                                                      |
| Payment terms           | 30% deposit by T / T in advance, the balance after showing the copy of B / L $$                                                                                                                                           |
| Product characteristics | <ol> <li>High quality and competitive prices</li> <li>ASTM test</li> <li>Ecological</li> <li>It is widely aimed at weddings, parties, home, bars etc.</li> <li>ceramic contianer with transmutation decoration</li> </ol> |