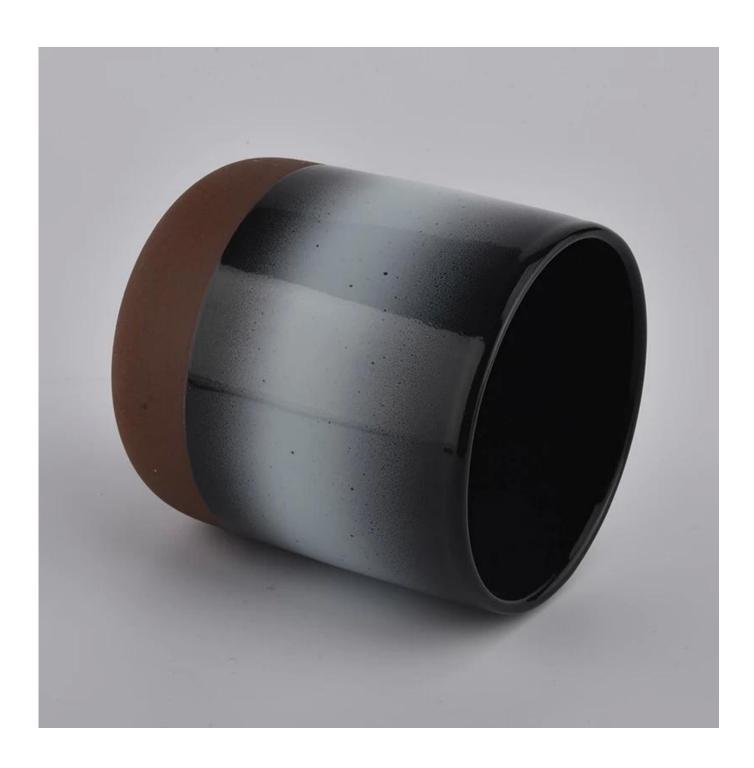

| product name            | Custom Ceramic Candle Vessel For Wax Making                                                                                                                                                                               |
|-------------------------|---------------------------------------------------------------------------------------------------------------------------------------------------------------------------------------------------------------------------|
| Article                 | SGMK20111808                                                                                                                                                                                                              |
| Cut it                  | Top dia: 90 mm Bottom dia: 50 mm Height:100mm Weight: 263g Capacity: 430ml                                                                                                                                                |
| Capacity                | candle holders of different sizes etc. It's available                                                                                                                                                                     |
| Sampling time           | 1.5 days if the shape and size of the products exist 2.15 days if you need a new shape and size of the products                                                                                                           |
| package                 | Regular security packing 24 pieces / 36 pieces / 48 pieces and so on for export carton with egg divider                                                                                                                   |
| MOQ                     | 3000pcs                                                                                                                                                                                                                   |
| Delivery time           | Within 55 days of order confirmation                                                                                                                                                                                      |
| Payment terms           | 30% deposit by T / T in advance, the balance after showing the copy of B / L $$                                                                                                                                           |
| Product characteristics | <ol> <li>High quality and competitive prices</li> <li>ASTM test</li> <li>Ecological</li> <li>It is widely aimed at weddings, parties, home, bars etc.</li> <li>ceramic contianer with transmutation decoration</li> </ol> |