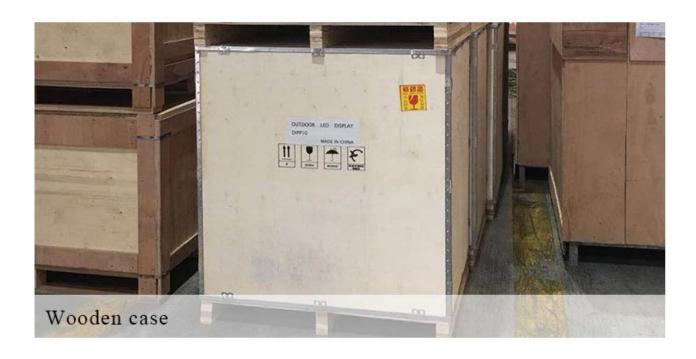

#### Packing & Shipping

## **PACKING**

We have Normal packing, PVC box, Window box, carton box, pallet

Color box, White box, ect.

of course, we can customize Individual gift box for you.