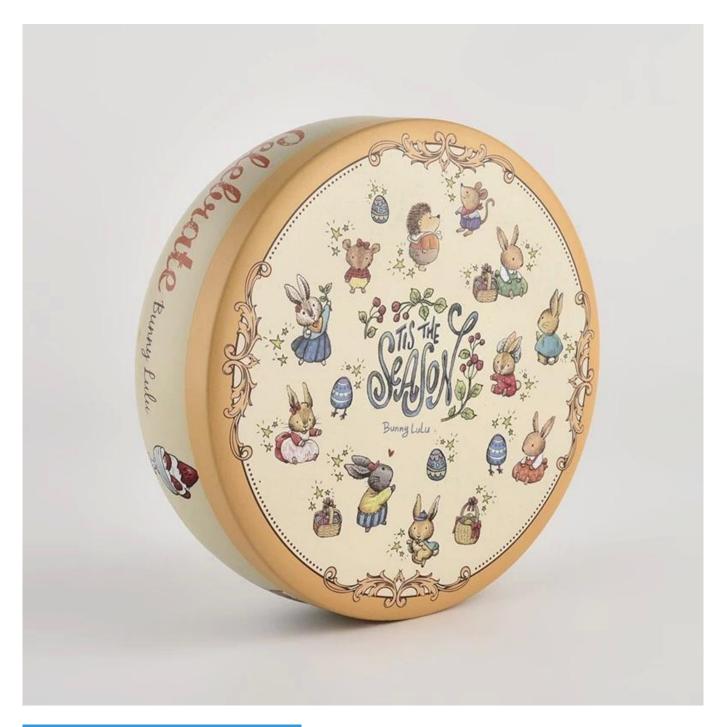

|  |  |
| 1. Home decorations metal candle jar from high quality Product Features 2. Suitable for use at hotel, home, etc. |                                                                                                                                                                                                                                                          |  |  |
| For your choice                                                                                                  | <ol> <li>Various designs and sizes for selection</li> <li>Any artwork or colors</li> <li>Special package as shrink film, color gift box, white gift box, etc.</li> <li>We have a professional workshop and warehouse for ensure delivery time</li> </ol> |  |  |









Sunny Glassware Team and office





#### Ceramic Factory



#### FACTORY SHOW

There are about 20000 square meters in our factory which was built in 1992 year; Superior quality and high efficiency can be guranteed.





### PRODUCTION PROCESS

Shenzhen Sunny Glassware Co., Ltd.



#### Packing & Shipping

## **Different From The Peer**

Own professional shipping company( Shenzhen Sunny Worldwide logistics)



20+ years freight history and WCA members.



## **PACKING**



We have Normal packing, PVC box, Window box, carton box, pallet

Color box, White box, ect.

of course, we can customize Individual gift box for you.



#### Certificates



#### Sample Room and Trade Show

<u>Sunny Glassware</u> present more than 5,000 items at Shenzhen sample room for a widely selection. it won a gre