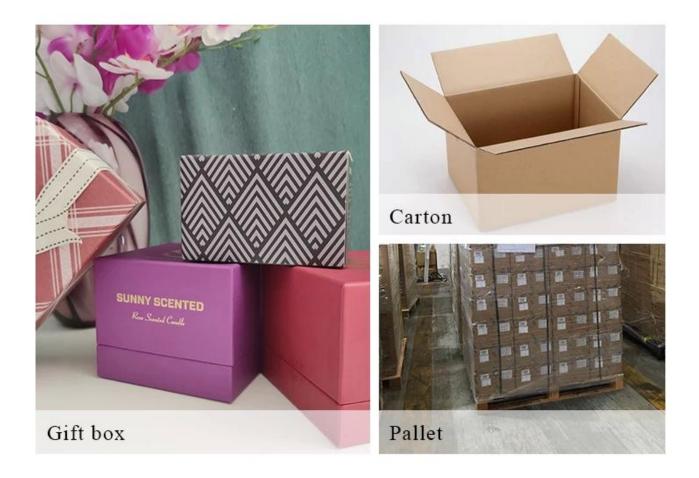

#### Packing & Shipping

## **PACKING**

We have Normal packing, PVC box, Window box, carton box, pallet

Color box, White box, ect.

of course, we can customize Individual gift box for you.