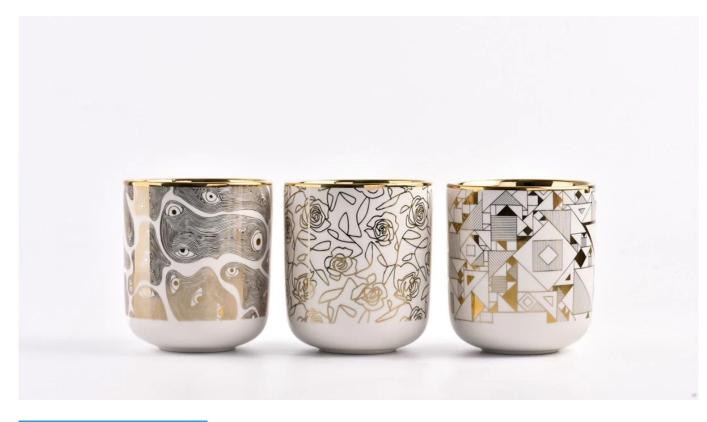

# golden ceramic stoneware candle jars with rose outside

### Candle Jars Description

| T. 1             |                                                                           |
|------------------|---------------------------------------------------------------------------|
| Item number.     | golden ceramic stoneware candle jars with rose outside                    |
| Material         | ceramic candle jar                                                        |
| craft            | Tin candle bucket with handle                                             |
| Sample time      | 1. 5 days if there is exist shape and size                                |
|                  | 2. 15 days, if you need new shapes and sizes mold                         |
| Packing          | The usual packing                                                         |
| Product Capacity | 500,000 ~ 1,000,000 pieces per month                                      |
| Delivery time    | Within 45 days after sampling and order confirmed                         |
| Payment terms    | 30% deposit by T / T in advance and balance against copy of B / L         |
| Delivery         | By sea, by air, through express and shipping agent acceptable             |
|                  | 1. Home decorations metal candle jar from high quality                    |
| Product Features | 2. Suitable for use at hotel, home, etc.                                  |
|                  |                                                                           |
|                  | 1. Various designs and sizes for selection                                |
|                  | 2 Any artwork or colors                                                   |
| 5                | 3. Special package as shrink film, color gift box, white gift box, etc.   |
|                  | 4. We have a professional workshop and warehouse for ensure delivery time |