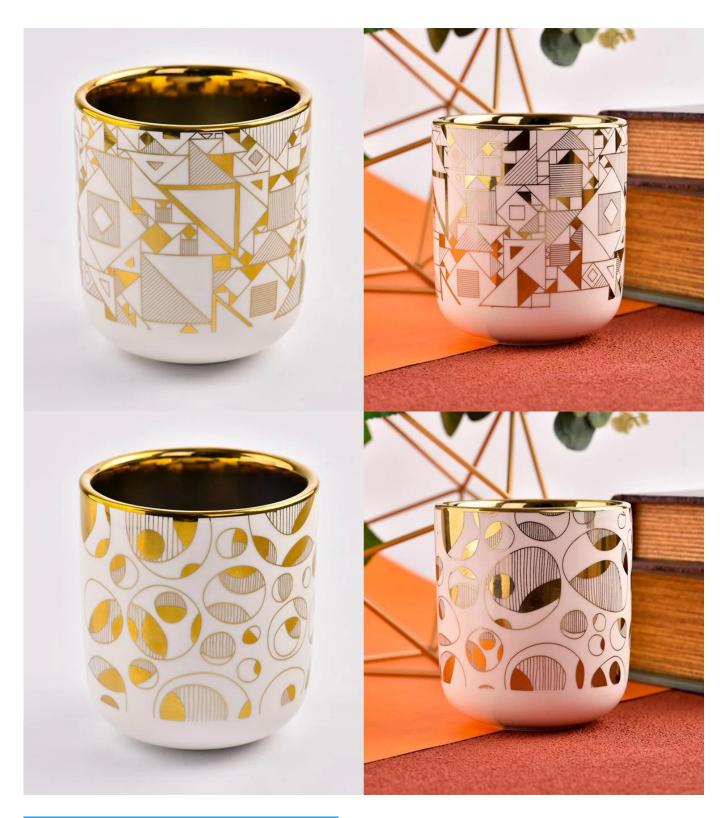

# golden ceramic stoneware candle jars with rose outside

### Candle Jars Description

| T. 1             |                                                                           |
|------------------|---------------------------------------------------------------------------|
| Item number.     | golden ceramic stoneware candle jars with rose outside                    |
| Material         | ceramic candle jar                                                        |
| craft            | Tin candle bucket with handle                                             |
| Sample time      | 1. 5 days if there is exist shape and size                                |
|                  | 2. 15 days, if you need new shapes and sizes mold                         |
| Packing          | The usual packing                                                         |
| Product Capacity | 500,000 ~ 1,000,000 pieces per month                                      |
| Delivery time    | Within 45 days after sampling and order confirmed                         |
| Payment terms    | 30% deposit by T / T in advance and balance against copy of B / L         |
| Delivery         | By sea, by air, through express and shipping agent acceptable             |
|                  | 1. Home decorations metal candle jar from high quality                    |
| Product Features | 2. Suitable for use at hotel, home, etc.                                  |
|                  |                                                                           |
|                  | 1. Various designs and sizes for selection                                |
|                  | 2 Any artwork or colors                                                   |
| 5                | 3. Special package as shrink film, color gift box, white gift box, etc.   |
|                  | 4. We have a professional workshop and warehouse for ensure delivery time |