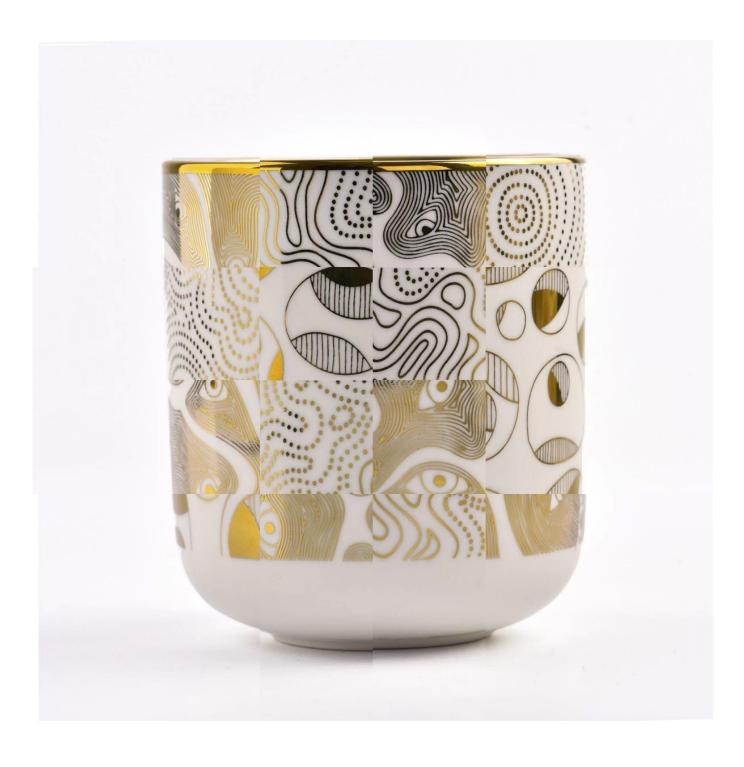

# golden ceramic stoneware candle jars with rose outside

### Candle Jars Description

| T. 1             |                                                                           |
|------------------|---------------------------------------------------------------------------|
| Item number.     | golden ceramic stoneware candle jars with rose outside                    |
| Material         | ceramic candle jar                                                        |
| craft            | Tin candle bucket with handle                                             |
| Sample time      | 1. 5 days if there is exist shape and size                                |
|                  | 2. 15 days, if you need new shapes and sizes mold                         |
| Packing          | The usual packing                                                         |
| Product Capacity | 500,000 ~ 1,000,000 pieces per month                                      |
| Delivery time    | Within 45 days after sampling and order confirmed                         |
| Payment terms    | 30% deposit by T / T in advance and balance against copy of B / L         |
| Delivery         | By sea, by air, through express and shipping agent acceptable             |
|                  | 1. Home decorations metal candle jar from high quality                    |
| Product Features | 2. Suitable for use at hotel, home, etc.                                  |
|                  |                                                                           |
|                  | 1. Various designs and sizes for selection                                |
|                  | 2 Any artwork or colors                                                   |
| 5                | 3. Special package as shrink film, color gift box, white gift box, etc.   |
|                  | 4. We have a professional workshop and warehouse for ensure delivery time |