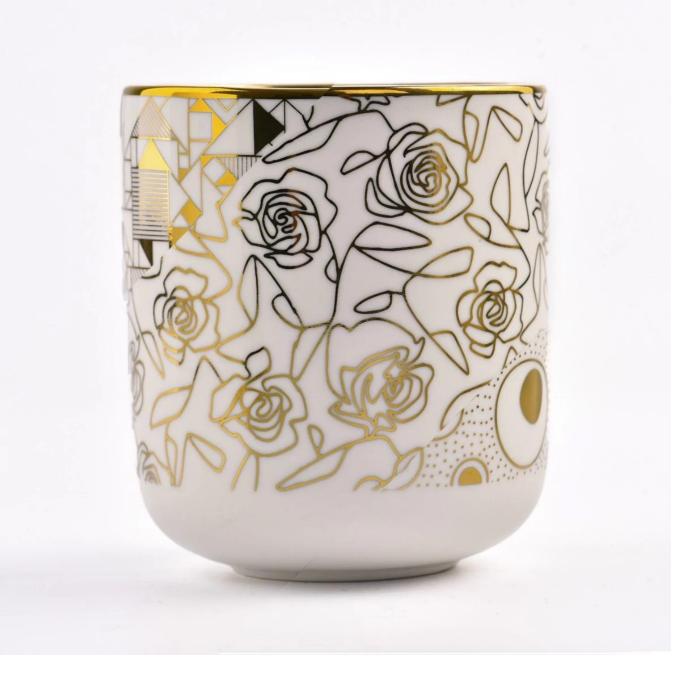

# golden ceramic stoneware candle jars with rose outside

### Candle Jars Description

| T. 1             |                                                                           |
|------------------|---------------------------------------------------------------------------|
| Item number.     | golden ceramic stoneware candle jars with rose outside                    |
| Material         | ceramic candle jar                                                        |
| craft            | Tin candle bucket with handle                                             |
| Sample time      | 1. 5 days if there is exist shape and size                                |
|                  | 2. 15 days, if you need new shapes and sizes mold                         |
| Packing          | The usual packing                                                         |
| Product Capacity | 500,000 ~ 1,000,000 pieces per month                                      |
| Delivery time    | Within 45 days after sampling and order confirmed                         |
| Payment terms    | 30% deposit by T / T in advance and balance against copy of B / L         |
| Delivery         | By sea, by air, through express and shipping agent acceptable             |
|                  | 1. Home decorations metal candle jar from high quality                    |
| Product Features | 2. Suitable for use at hotel, home, etc.                                  |
|                  |                                                                           |
|                  | 1. Various designs and sizes for selection                                |
|                  | 2 Any artwork or colors                                                   |
| 5                | 3. Special package as shrink film, color gift box, white gift box, etc.   |
|                  | 4. We have a professional workshop and warehouse for ensure delivery time |