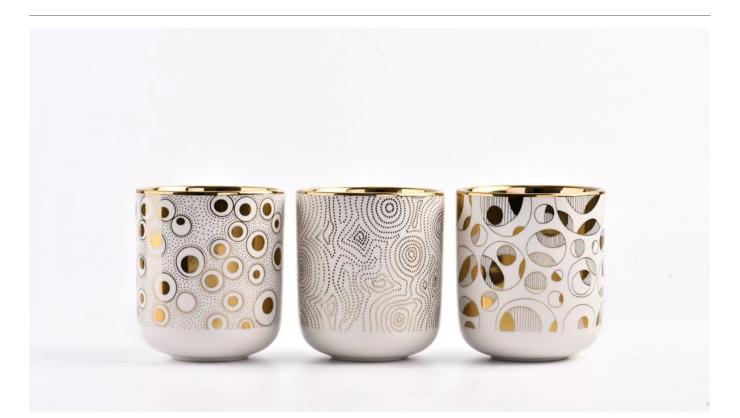

# golden ceramic stoneware candle jars with rose outside

### Candle Jars Description

| T. 1             |                                                                           |
|------------------|---------------------------------------------------------------------------|
| Item number.     | golden ceramic stoneware candle jars with rose outside                    |
| Material         | ceramic candle jar                                                        |
| craft            | Tin candle bucket with handle                                             |
| Sample time      | 1. 5 days if there is exist shape and size                                |
|                  | 2. 15 days, if you need new shapes and sizes mold                         |
| Packing          | The usual packing                                                         |
| Product Capacity | 500,000 ~ 1,000,000 pieces per month                                      |
| Delivery time    | Within 45 days after sampling and order confirmed                         |
| Payment terms    | 30% deposit by T / T in advance and balance against copy of B / L         |
| Delivery         | By sea, by air, through express and shipping agent acceptable             |
|                  | 1. Home decorations metal candle jar from high quality                    |
| Product Features | 2. Suitable for use at hotel, home, etc.                                  |
|                  |                                                                           |
|                  | 1. Various designs and sizes for selection                                |
|                  | 2 Any artwork or colors                                                   |
| 5                | 3. Special package as shrink film, color gift box, white gift box, etc.   |
|                  | 4. We have a professional workshop and warehouse for ensure delivery time |