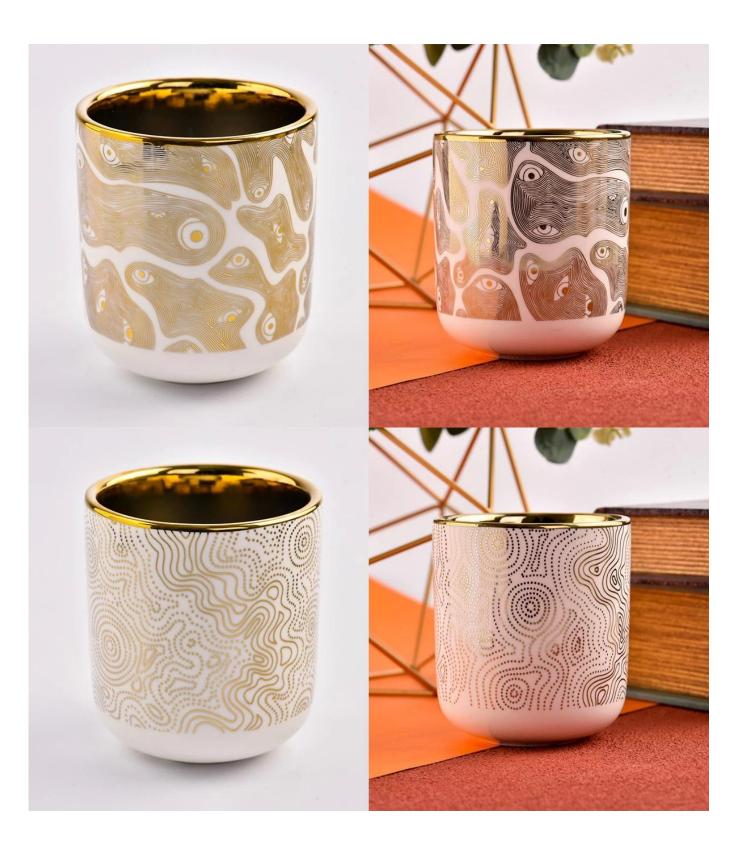

# golden ceramic stoneware candle jars with rose outside

### Candle Jars Description

| T. 1             |                                                                           |
|------------------|---------------------------------------------------------------------------|
| Item number.     | golden ceramic stoneware candle jars with rose outside                    |
| Material         | ceramic candle jar                                                        |
| craft            | Tin candle bucket with handle                                             |
| Sample time      | 1. 5 days if there is exist shape and size                                |
|                  | 2. 15 days, if you need new shapes and sizes mold                         |
| Packing          | The usual packing                                                         |
| Product Capacity | 500,000 ~ 1,000,000 pieces per month                                      |
| Delivery time    | Within 45 days after sampling and order confirmed                         |
| Payment terms    | 30% deposit by T / T in advance and balance against copy of B / L         |
| Delivery         | By sea, by air, through express and shipping agent acceptable             |
|                  | 1. Home decorations metal candle jar from high quality                    |
| Product Features | 2. Suitable for use at hotel, home, etc.                                  |
|                  |                                                                           |
|                  | 1. Various designs and sizes for selection                                |
|                  | 2 Any artwork or colors                                                   |
| 5                | 3. Special package as shrink film, color gift box, white gift box, etc.   |
|                  | 4. We have a professional workshop and warehouse for ensure delivery time |