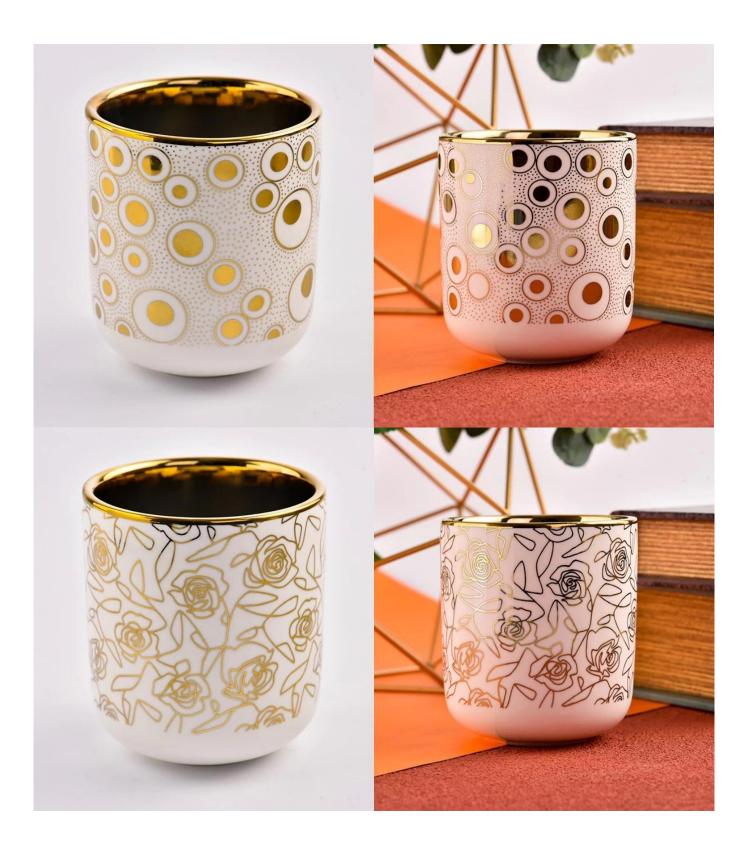

# golden ceramic stoneware candle jars with rose outside

### Candle Jars Description

| T. 1             |                                                                           |
|------------------|---------------------------------------------------------------------------|
| Item number.     | golden ceramic stoneware candle jars with rose outside                    |
| Material         | ceramic candle jar                                                        |
| craft            | Tin candle bucket with handle                                             |
| Sample time      | 1. 5 days if there is exist shape and size                                |
|                  | 2. 15 days, if you need new shapes and sizes mold                         |
| Packing          | The usual packing                                                         |
| Product Capacity | 500,000 ~ 1,000,000 pieces per month                                      |
| Delivery time    | Within 45 days after sampling and order confirmed                         |
| Payment terms    | 30% deposit by T / T in advance and balance against copy of B / L         |
| Delivery         | By sea, by air, through express and shipping agent acceptable             |
|                  | 1. Home decorations metal candle jar from high quality                    |
| Product Features | 2. Suitable for use at hotel, home, etc.                                  |
|                  |                                                                           |
|                  | 1. Various designs and sizes for selection                                |
|                  | 2 Any artwork or colors                                                   |
| 5                | 3. Special package as shrink film, color gift box, white gift box, etc.   |
|                  | 4. We have a professional workshop and warehouse for ensure delivery time |