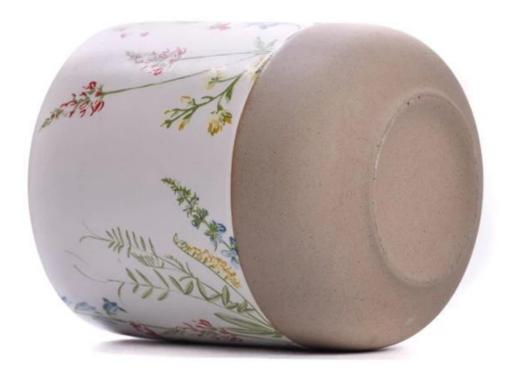

### home decor round bottom decal printing ceramic candle jar

Why Choose Sunny Glassware

- Upmost dedication to design, never compression on quality
- Sunny Glassware strictly protect the customers' designs, all the newly designed items from us haven't been copied in three years.
- Product quality is the major focus in Sunny Glassware. Sunny Glassware once demolished 80,000 pcs of glass vessel with barely visible blemish.

#### Candle Jars Description

| Item number. | SGMK23050621                                                                                                        |  |  |  |
|--------------|---------------------------------------------------------------------------------------------------------------------|--|--|--|
| Material     | ceramic candle jar                                                                                                  |  |  |  |
| craft        | Tin candle bucket with handle                                                                                       |  |  |  |
| Sample time  | <ol> <li>5 days if there is exist shape and size</li> <li>15 days, if you need new shapes and sizes mold</li> </ol> |  |  |  |
| Packing      | The usual packing                                                                                                   |  |  |  |