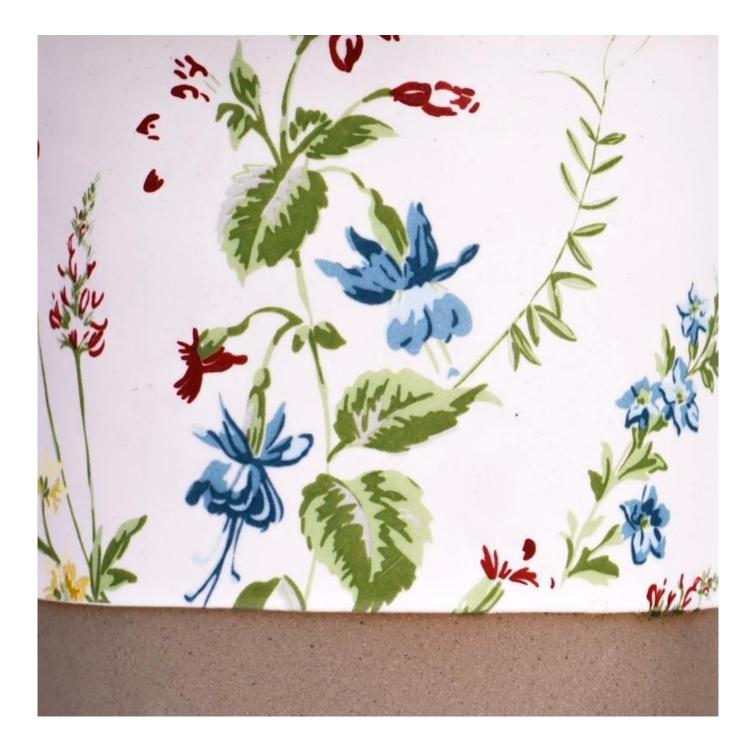

### home decor round bottom decal printing ceramic candle jar

Why Choose Sunny Glassware

- Upmost dedication to design, never compression on quality
- Sunny Glassware strictly protect the customers' designs, all the newly designed items from us haven't been copied in three years.
- Product quality is the major focus in Sunny Glassware. Sunny Glassware once demolished 80,000 pcs of glass vessel with barely visible blemish.

#### Candle Jars Description

| Item number. | SGMK23050621                                                                                                        |  |  |  |
|--------------|---------------------------------------------------------------------------------------------------------------------|--|--|--|
| Material     | ceramic candle jar                                                                                                  |  |  |  |
| craft        | Tin candle bucket with handle                                                                                       |  |  |  |
| Sample time  | <ol> <li>5 days if there is exist shape and size</li> <li>15 days, if you need new shapes and sizes mold</li> </ol> |  |  |  |
| Packing      | The usual packing                                                                                                   |  |  |  |