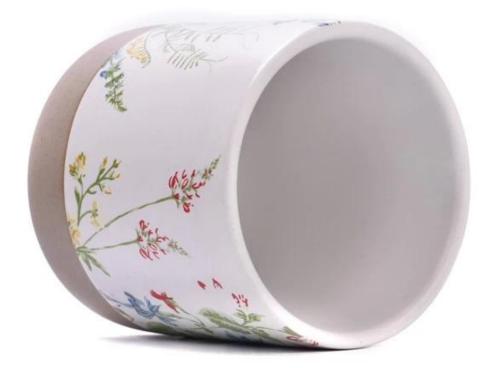

### home decor round bottom decal printing ceramic candle jar

Why Choose Sunny Glassware

- Upmost dedication to design, never compression on quality
- Sunny Glassware strictly protect the customers' designs, all the newly designed items from us haven't been copied in three years.
- Product quality is the major focus in Sunny Glassware. Sunny Glassware once demolished 80,000 pcs of glass vessel with barely visible blemish.

#### Candle Jars Description

| Item number. | SGMK23050621                                                                                                        |  |  |  |
|--------------|---------------------------------------------------------------------------------------------------------------------|--|--|--|
| Material     | ceramic candle jar                                                                                                  |  |  |  |
| craft        | Tin candle bucket with handle                                                                                       |  |  |  |
| Sample time  | <ol> <li>5 days if there is exist shape and size</li> <li>15 days, if you need new shapes and sizes mold</li> </ol> |  |  |  |
| Packing      | The usual packing                                                                                                   |  |  |  |