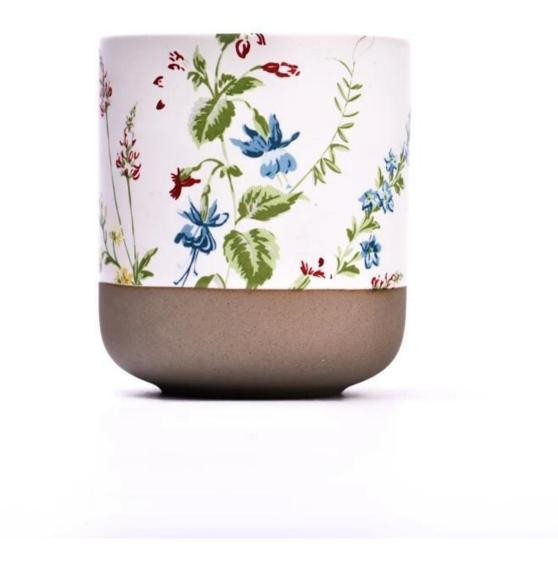

### home decor round bottom decal printing ceramic candle jar

Why Choose Sunny Glassware

- Upmost dedication to design, never compression on quality
- Sunny Glassware strictly protect the customers' designs, all the newly designed items from us haven't been copied in three years.
- Product quality is the major focus in Sunny Glassware. Sunny Glassware once demolished 80,000 pcs of glass vessel with barely visible blemish.

#### Candle Jars Description

| Item number. | SGMK23050621                                                                                                        |  |  |  |
|--------------|---------------------------------------------------------------------------------------------------------------------|--|--|--|
| Material     | ceramic candle jar                                                                                                  |  |  |  |
| craft        | Tin candle bucket with handle                                                                                       |  |  |  |
| Sample time  | <ol> <li>5 days if there is exist shape and size</li> <li>15 days, if you need new shapes and sizes mold</li> </ol> |  |  |  |
| Packing      | The usual packing                                                                                                   |  |  |  |