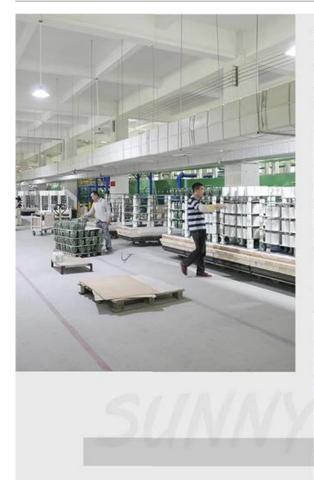

#### Ceramic Factory

#### FACTORY SHOW

There are about 20000 square meters in our factory which was built in 1992 year; Superior quality and high efficiency can be guranteed.