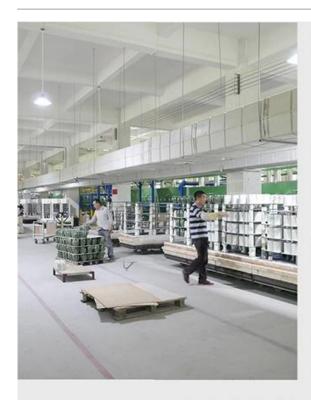

### Ceramic Factory

#### FACTORY SHOW

There are about 20000 square meters in our factory which was built in 1992 year; Superior quality and high efficiency can be guranteed.