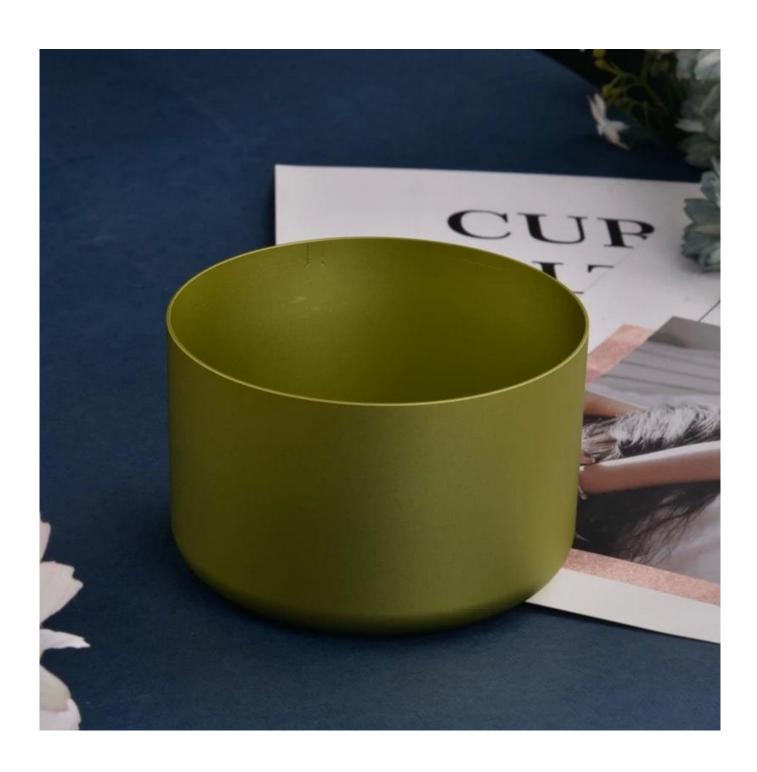

## hot sale matte silver aluminum cup candle vessel metal

### Candle Jars Description

| Item number. | SGHRX23011302                                     |
|--------------|---------------------------------------------------|
| Material     | aluminum candle jar                               |
| craft        | machine made                                      |
| Sample time  | 1. 5 days if there is exist shape and size        |
|              | 2. 15 days, if you need new shapes and sizes mold |
| Packing      | The usual packing                                 |