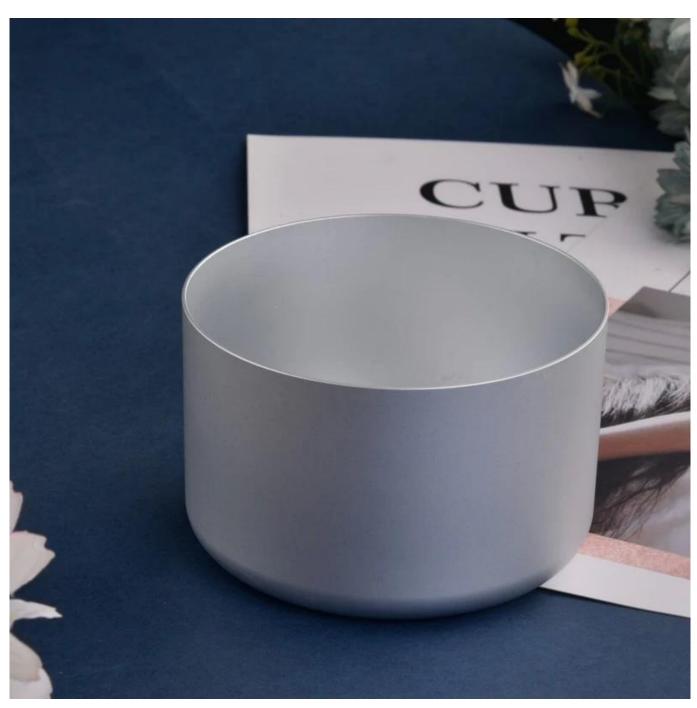

## hot sale matte silver aluminum cup candle vessel metal

### Candle Jars Description

| Item number. | SGHRX23011302                                     |
|--------------|---------------------------------------------------|
| Material     | aluminum candle jar                               |
| craft        | machine made                                      |
| Sample time  | 1. 5 days if there is exist shape and size        |
|              | 2. 15 days, if you need new shapes and sizes mold |
| Packing      | The usual packing                                 |