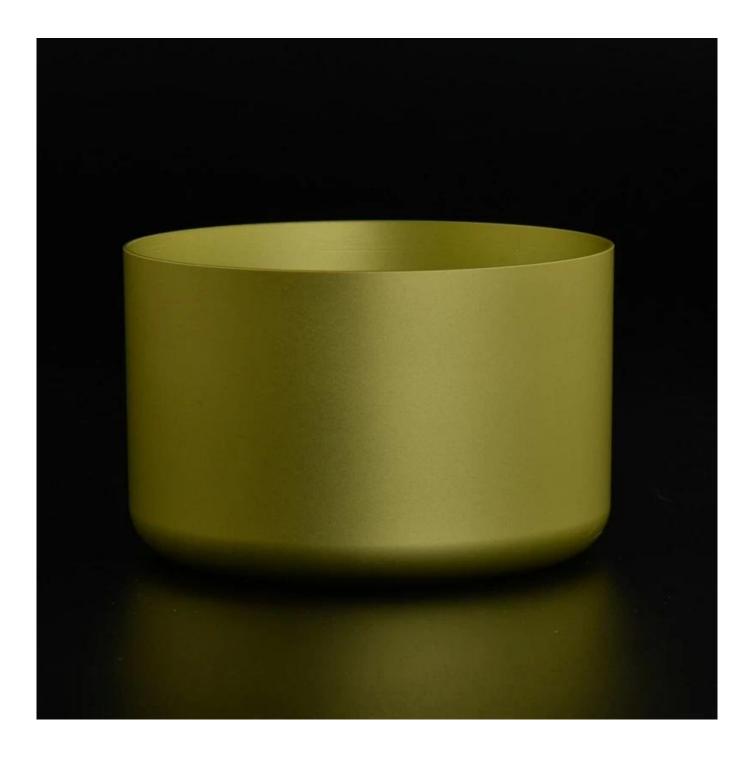

## hot sale matte silver aluminum cup candle vessel metal

### Candle Jars Description

| Item number. | SGHRX23011302                                     |
|--------------|---------------------------------------------------|
| Material     | aluminum candle jar                               |
| craft        | machine made                                      |
| Sample time  | 1. 5 days if there is exist shape and size        |
|              | 2. 15 days, if you need new shapes and sizes mold |
| Packing      | The usual packing                                 |