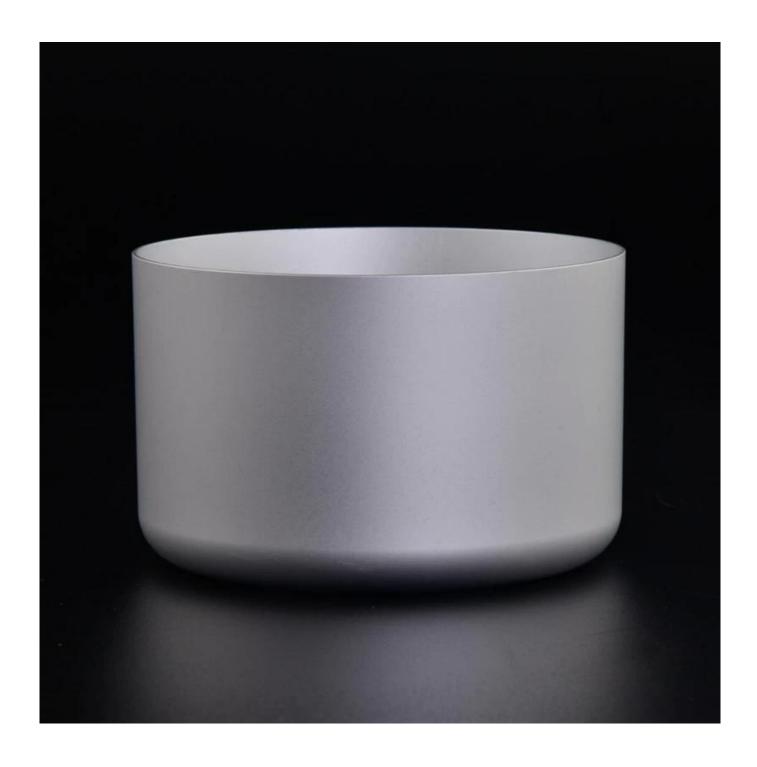

## hot sale matte silver aluminum cup candle vessel metal

### Candle Jars Description

| Item number. | SGHRX23011302                                     |
|--------------|---------------------------------------------------|
| Material     | aluminum candle jar                               |
| craft        | machine made                                      |
| Sample time  | 1. 5 days if there is exist shape and size        |
|              | 2. 15 days, if you need new shapes and sizes mold |
| Packing      | The usual packing                                 |