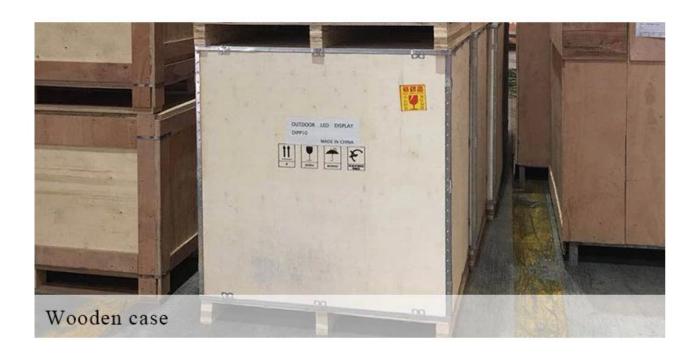

### Packing & Shipping

# **PACKING**

We have Normal packing, PVC box, Window box, carton box, pallet

Color box, White box, ect.

of course, we can customize Individual gift box for you.