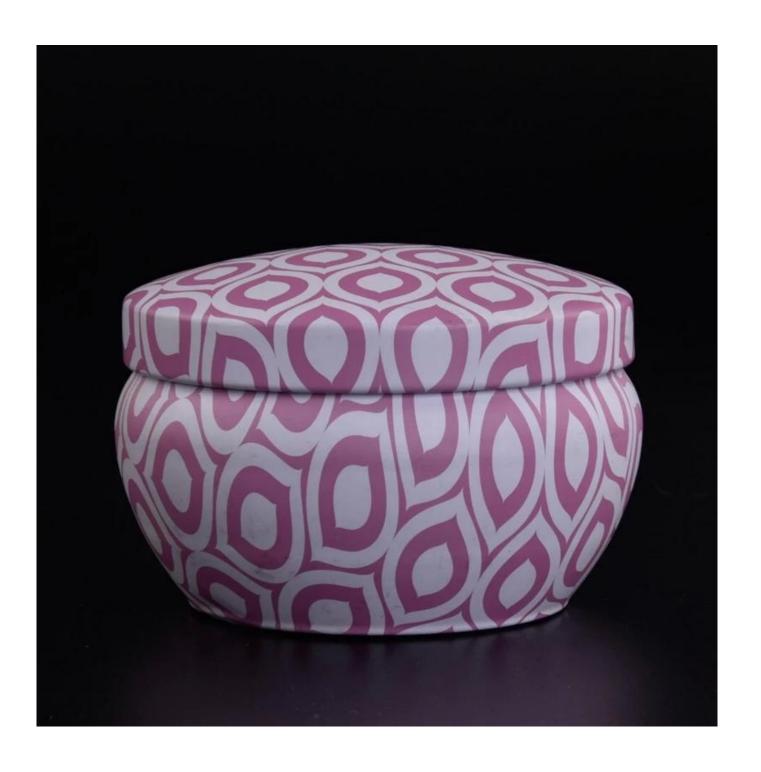

#### hot sales custom artowrk tin candle box with lid

#### Candle Jars Description

| Item number. | SGLF23011303                                                                                                        |
|--------------|---------------------------------------------------------------------------------------------------------------------|
| Material     | Tin candle jar                                                                                                      |
| craft        | machine made                                                                                                        |
| Sample time  | <ol> <li>5 days if there is exist shape and size</li> <li>15 days, if you need new shapes and sizes mold</li> </ol> |
| Packing      | The usual packing                                                                                                   |