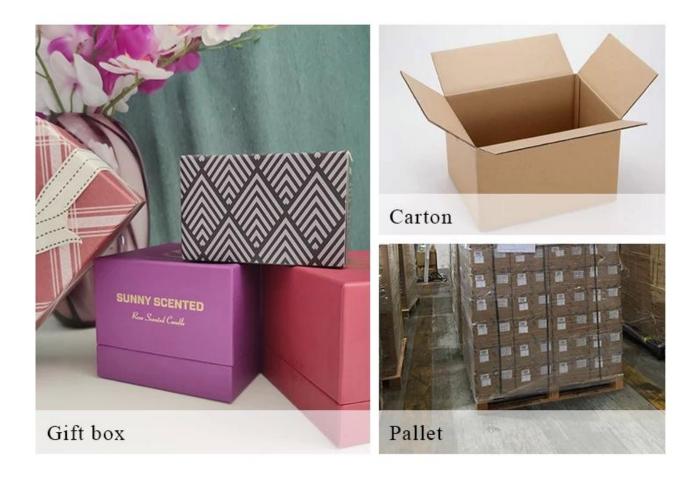

### Packing & Shipping

# **PACKING**

We have Normal packing, PVC box, Window box, carton box, pallet

Color box, White box, ect.

of course, we can customize Individual gift box for you.