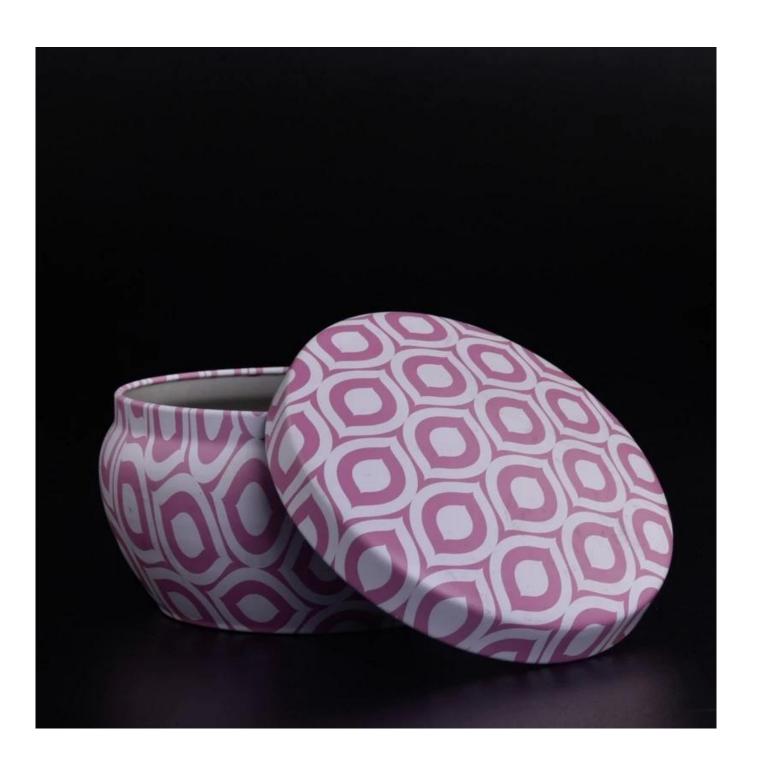

#### hot sales custom artowrk tin candle box with lid

#### Candle Jars Description

| Item number. | SGLF23011303                                                                                                        |
|--------------|---------------------------------------------------------------------------------------------------------------------|
| Material     | Tin candle jar                                                                                                      |
| craft        | machine made                                                                                                        |
| Sample time  | <ol> <li>5 days if there is exist shape and size</li> <li>15 days, if you need new shapes and sizes mold</li> </ol> |
| Packing      | The usual packing                                                                                                   |