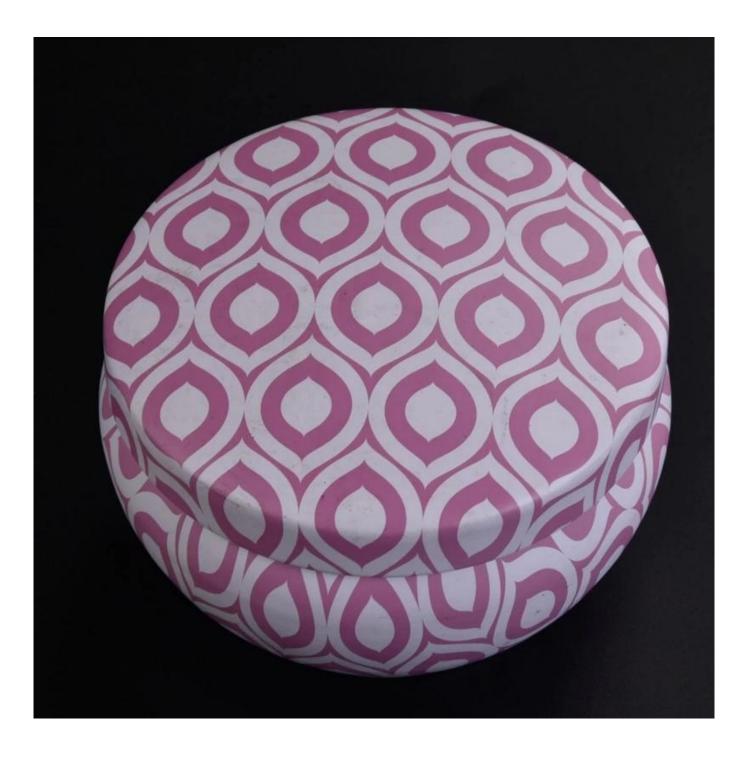

#### hot sales custom artowrk tin candle box with lid

#### Candle Jars Description

| Item number. | SGLF23011303                                                                                                        |
|--------------|---------------------------------------------------------------------------------------------------------------------|
| Material     | Tin candle jar                                                                                                      |
| craft        | machine made                                                                                                        |
| Sample time  | <ol> <li>5 days if there is exist shape and size</li> <li>15 days, if you need new shapes and sizes mold</li> </ol> |
| Packing      | The usual packing                                                                                                   |