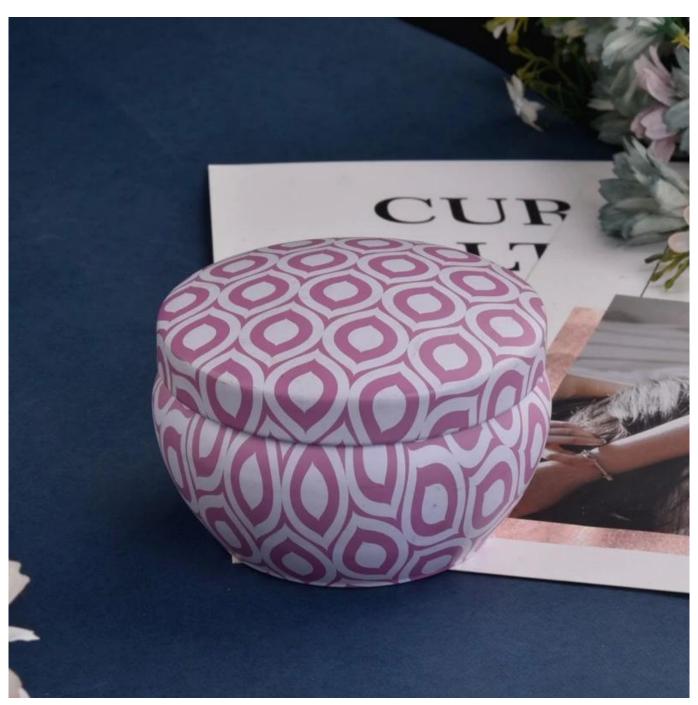

#### hot sales custom artowrk tin candle box with lid

#### Candle Jars Description

| Item number. | SGLF23011303                                                                                                        |
|--------------|---------------------------------------------------------------------------------------------------------------------|
| Material     | Tin candle jar                                                                                                      |
| craft        | machine made                                                                                                        |
| Sample time  | <ol> <li>5 days if there is exist shape and size</li> <li>15 days, if you need new shapes and sizes mold</li> </ol> |
| Packing      | The usual packing                                                                                                   |