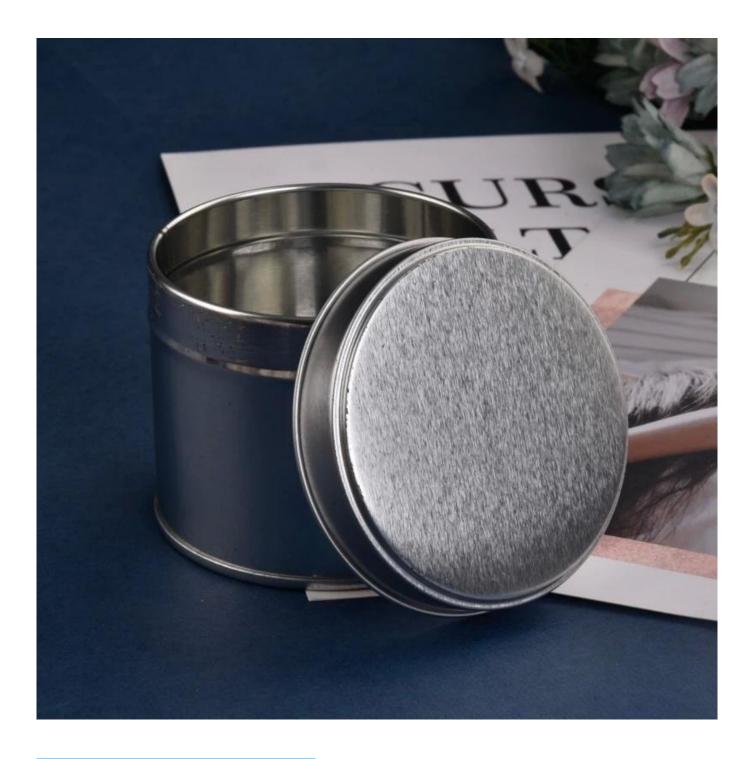

#### hot sales primary color tin metal candle jar

#### Candle Jars Description

| Item number. | SGLF23011302                                      |
|--------------|---------------------------------------------------|
| Material     | Tin candle jar                                    |
| craft        | machine made                                      |
| Sample time  | 1. 5 days if there is exist shape and size        |
|              | 2. 15 days, if you need new shapes and sizes mold |
| Packing      | The usual packing                                 |