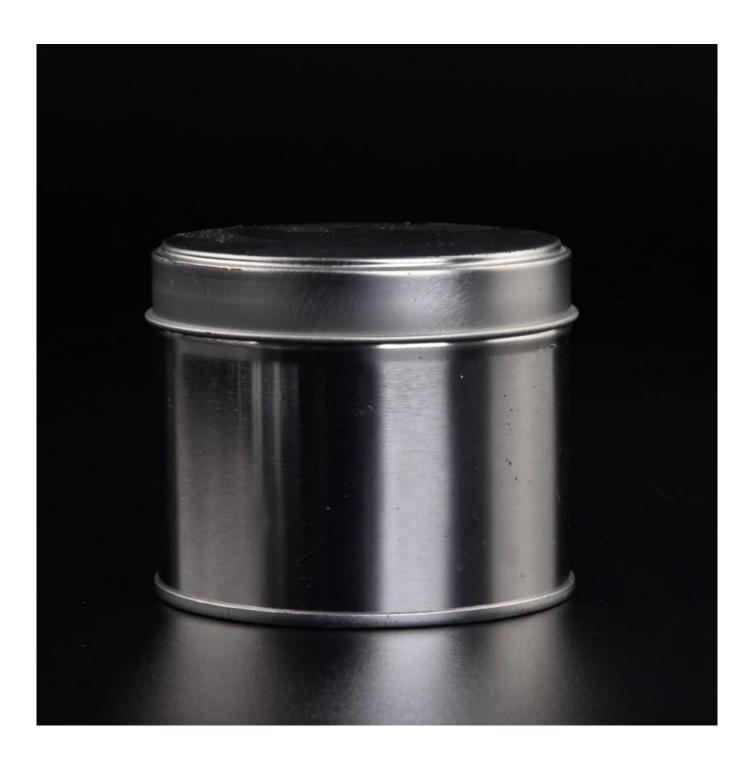

#### hot sales primary color tin metal candle jar

#### Candle Jars Description

| Item number. | SGLF23011302                                      |
|--------------|---------------------------------------------------|
| Material     | Tin candle jar                                    |
| craft        | machine made                                      |
| Sample time  | 1. 5 days if there is exist shape and size        |
|              | 2. 15 days, if you need new shapes and sizes mold |
| Packing      | The usual packing                                 |