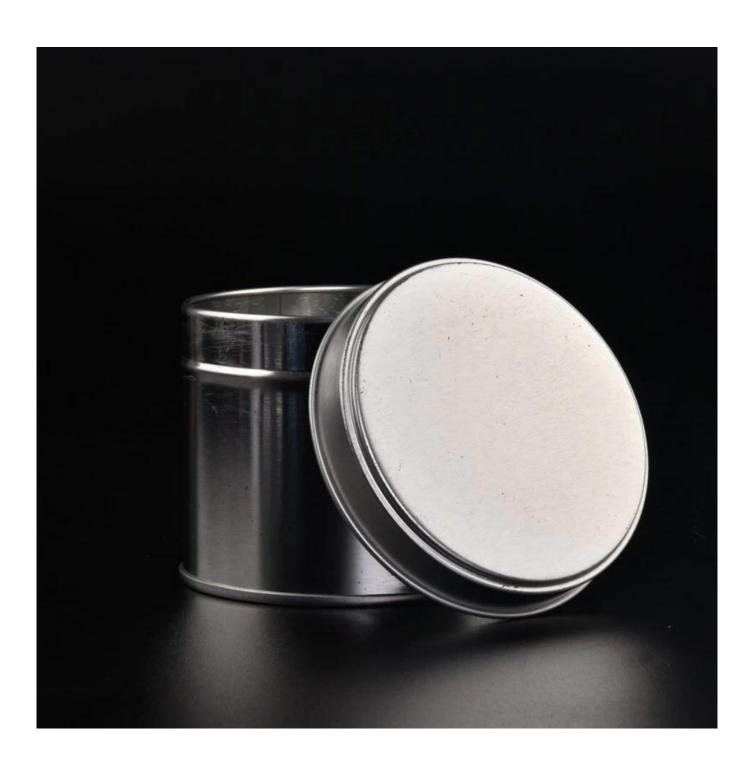

#### hot sales primary color tin metal candle jar

#### Candle Jars Description

| Item number. | SGLF23011302                                      |
|--------------|---------------------------------------------------|
| Material     | Tin candle jar                                    |
| craft        | machine made                                      |
| Sample time  | 1. 5 days if there is exist shape and size        |
|              | 2. 15 days, if you need new shapes and sizes mold |
| Packing      | The usual packing                                 |