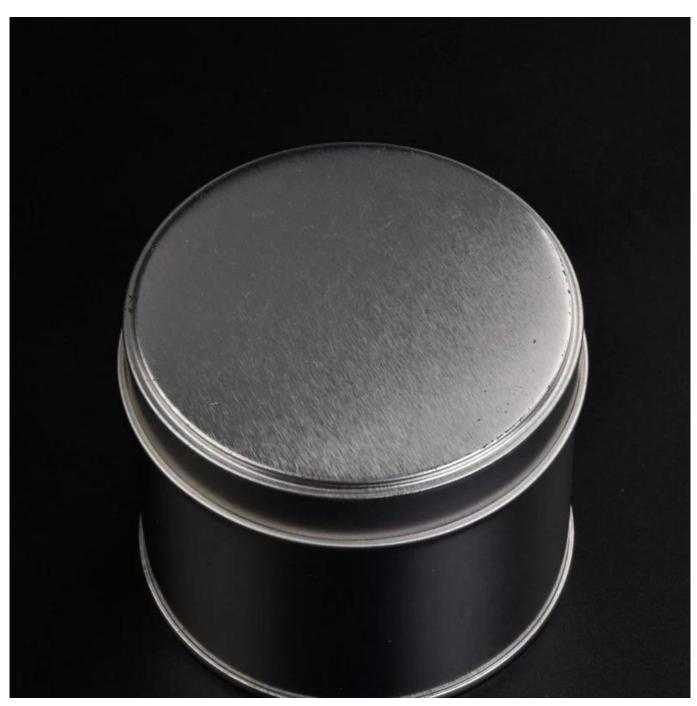

#### hot sales primary color tin metal candle jar

#### Candle Jars Description

| Item number. | SGLF23011302                                      |
|--------------|---------------------------------------------------|
| Material     | Tin candle jar                                    |
| craft        | machine made                                      |
| Sample time  | 1. 5 days if there is exist shape and size        |
|              | 2. 15 days, if you need new shapes and sizes mold |
| Packing      | The usual packing                                 |