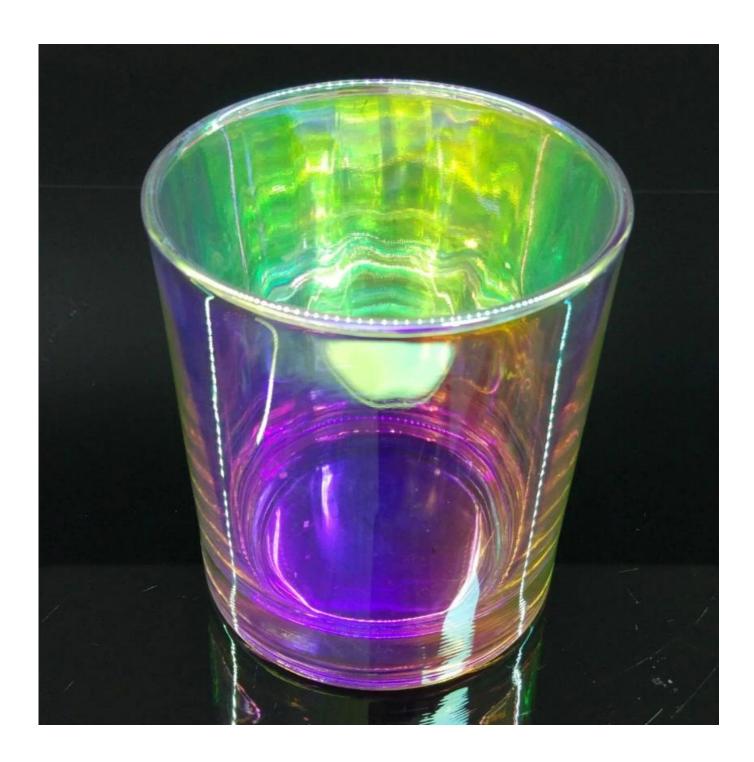

## iridescent glass candle jar 8 oz wax capacity

| Product Details  |                                                                           |
|------------------|---------------------------------------------------------------------------|
|                  |                                                                           |
| Material         | high white glass                                                          |
| craft            | Machine made glass candle holders                                         |
| Sample time      | 1. 5 days if there is glass shape and size                                |
|                  | 2. 15 days, if you need new shapes and sizes glass                        |
| Packing          | The usual packing, 4 pieces in the inner box, 48 pieces box               |
| Product Capacity | 500,000 ~ 1,000,000 pieces per month                                      |
| Delivery time    | Within 35 days after sampling and order confirmed                         |
| Payment terms    | 30% deposit by T / T in advance and balance against copy of B / L         |
| Delivery         | By sea, by air, through express and shipping agent acceptable             |
|                  | 1. Home decorations glass candle jar from high quality                    |
| Product Features | 2. Suitable for use at hotel, home, etc.                                  |
|                  | 3. Meet the ASTM Test                                                     |
|                  | Various designs and sizes for selection                                   |
|                  | 2 Any color painted, cool, plating, laser model Processing cutter         |
| For your choice  | 3. Special package as shrink film, color gift box, white gift box, etc.   |
|                  | 4. We are the exclusive employee of quality control                       |
|                  | 5. We have a professional workshop and warehouse for ensure delivery time |
|                  |                                                                           |