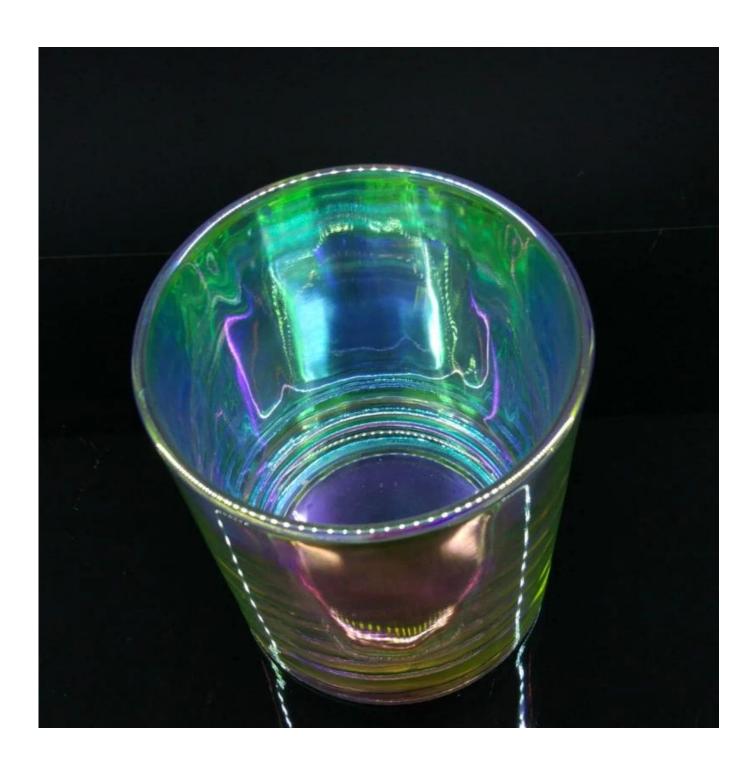

## iridescent glass candle jar 8 oz wax capacity

| Product Details  |                                                                           |
|------------------|---------------------------------------------------------------------------|
|                  |                                                                           |
| Material         | high white glass                                                          |
| craft            | Machine made glass candle holders                                         |
| Sample time      | 1. 5 days if there is glass shape and size                                |
|                  | 2. 15 days, if you need new shapes and sizes glass                        |
| Packing          | The usual packing, 4 pieces in the inner box, 48 pieces box               |
| Product Capacity | 500,000 ~ 1,000,000 pieces per month                                      |
| Delivery time    | Within 35 days after sampling and order confirmed                         |
| Payment terms    | 30% deposit by T / T in advance and balance against copy of B / L         |
| Delivery         | By sea, by air, through express and shipping agent acceptable             |
|                  | 1. Home decorations glass candle jar from high quality                    |
| Product Features | 2. Suitable for use at hotel, home, etc.                                  |
|                  | 3. Meet the ASTM Test                                                     |
|                  | Various designs and sizes for selection                                   |
|                  | 2 Any color painted, cool, plating, laser model Processing cutter         |
| For your choice  | 3. Special package as shrink film, color gift box, white gift box, etc.   |
|                  | 4. We are the exclusive employee of quality control                       |
|                  | 5. We have a professional workshop and warehouse for ensure delivery time |
|                  |                                                                           |