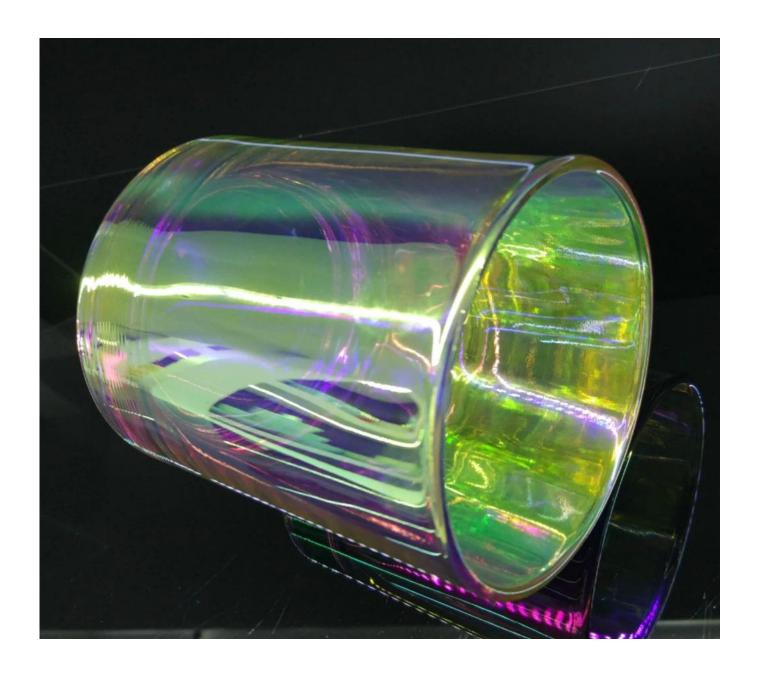

## iridescent glass candle jar 8 oz wax capacity

| Product Details  |                                                                           |
|------------------|---------------------------------------------------------------------------|
|                  |                                                                           |
| Material         | high white glass                                                          |
| craft            | Machine made glass candle holders                                         |
| Sample time      | 1. 5 days if there is glass shape and size                                |
|                  | 2. 15 days, if you need new shapes and sizes glass                        |
| Packing          | The usual packing, 4 pieces in the inner box, 48 pieces box               |
| Product Capacity | 500,000 ~ 1,000,000 pieces per month                                      |
| Delivery time    | Within 35 days after sampling and order confirmed                         |
| Payment terms    | 30% deposit by T / T in advance and balance against copy of B / L         |
| Delivery         | By sea, by air, through express and shipping agent acceptable             |
|                  | 1. Home decorations glass candle jar from high quality                    |
| Product Features | 2. Suitable for use at hotel, home, etc.                                  |
|                  | 3. Meet the ASTM Test                                                     |
|                  | Various designs and sizes for selection                                   |
|                  | 2 Any color painted, cool, plating, laser model Processing cutter         |
| For your choice  | 3. Special package as shrink film, color gift box, white gift box, etc.   |
|                  | 4. We are the exclusive employee of quality control                       |
|                  | 5. We have a professional workshop and warehouse for ensure delivery time |
|                  |                                                                           |