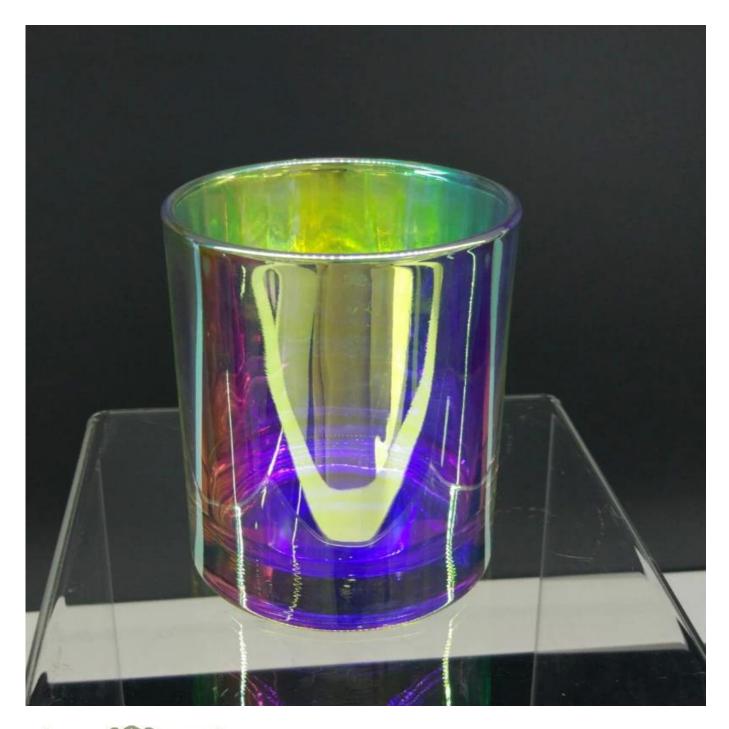

## iridescent glass candle jar 8 oz wax capacity

| Product Details  |                                                                           |
|------------------|---------------------------------------------------------------------------|
|                  |                                                                           |
| Material         | high white glass                                                          |
| craft            | Machine made glass candle holders                                         |
| Sample time      | 1. 5 days if there is glass shape and size                                |
|                  | 2. 15 days, if you need new shapes and sizes glass                        |
| Packing          | The usual packing, 4 pieces in the inner box, 48 pieces box               |
| Product Capacity | 500,000 ~ 1,000,000 pieces per month                                      |
| Delivery time    | Within 35 days after sampling and order confirmed                         |
| Payment terms    | 30% deposit by T / T in advance and balance against copy of B / L         |
| Delivery         | By sea, by air, through express and shipping agent acceptable             |
|                  | 1. Home decorations glass candle jar from high quality                    |
| Product Features | 2. Suitable for use at hotel, home, etc.                                  |
|                  | 3. Meet the ASTM Test                                                     |
|                  | Various designs and sizes for selection                                   |
|                  | 2 Any color painted, cool, plating, laser model Processing cutter         |
| For your choice  | 3. Special package as shrink film, color gift box, white gift box, etc.   |
|                  | 4. We are the exclusive employee of quality control                       |
|                  | 5. We have a professional workshop and warehouse for ensure delivery time |
|                  |                                                                           |