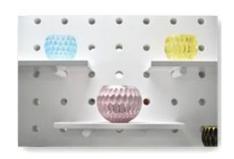

## iridescent glass candle jar 8 oz wax capacity

| Product Details  |                                                                           |
|------------------|---------------------------------------------------------------------------|
|                  |                                                                           |
| Material         | high white glass                                                          |
| craft            | Machine made glass candle holders                                         |
| Sample time      | 1. 5 days if there is glass shape and size                                |
|                  | 2. 15 days, if you need new shapes and sizes glass                        |
| Packing          | The usual packing, 4 pieces in the inner box, 48 pieces box               |
| Product Capacity | 500,000 ~ 1,000,000 pieces per month                                      |
| Delivery time    | Within 35 days after sampling and order confirmed                         |
| Payment terms    | 30% deposit by T / T in advance and balance against copy of B / L         |
| Delivery         | By sea, by air, through express and shipping agent acceptable             |
|                  | 1. Home decorations glass candle jar from high quality                    |
| Product Features | 2. Suitable for use at hotel, home, etc.                                  |
|                  | 3. Meet the ASTM Test                                                     |
|                  | Various designs and sizes for selection                                   |
|                  | 2 Any color painted, cool, plating, laser model Processing cutter         |
| For your choice  | 3. Special package as shrink film, color gift box, white gift box, etc.   |
|                  | 4. We are the exclusive employee of quality control                       |
|                  | 5. We have a professional workshop and warehouse for ensure delivery time |
|                  |                                                                           |