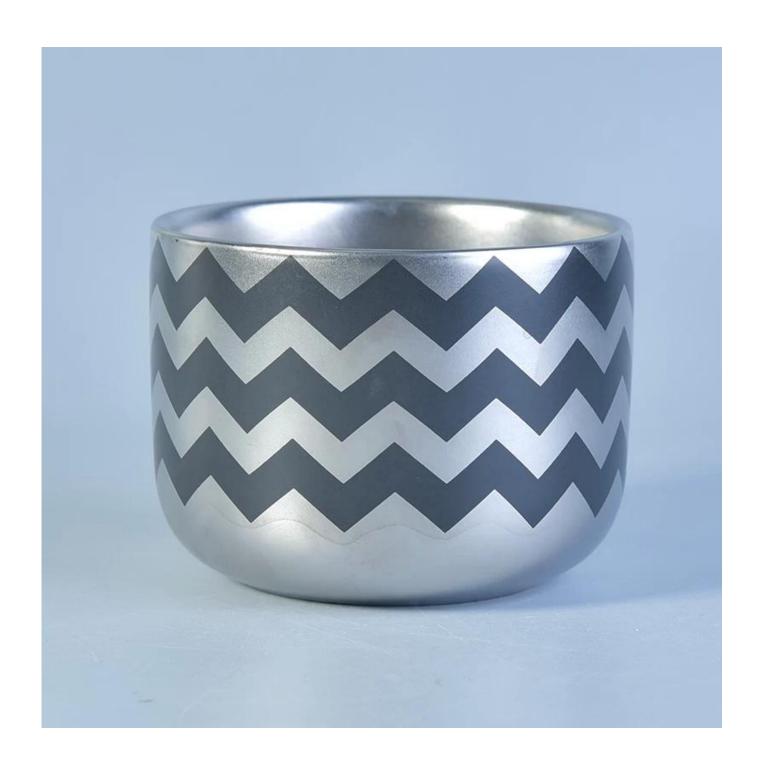

## Isolation electroplating 13oz filling ceramic candle holder

| Item No.     | SGXYT17081203                                                                                                                                                                                                                                                                                                                                                                                                                                                                                                                                                                                                                                                                                                                                                   |
|--------------|-----------------------------------------------------------------------------------------------------------------------------------------------------------------------------------------------------------------------------------------------------------------------------------------------------------------------------------------------------------------------------------------------------------------------------------------------------------------------------------------------------------------------------------------------------------------------------------------------------------------------------------------------------------------------------------------------------------------------------------------------------------------|
| Material     | Ceramic                                                                                                                                                                                                                                                                                                                                                                                                                                                                                                                                                                                                                                                                                                                                                         |
| Accessories  | cap, ceramic/metal/wood lid, wax, wick, shear etc                                                                                                                                                                                                                                                                                                                                                                                                                                                                                                                                                                                                                                                                                                               |
| Finish       | decal, color coating, mercury, laser, frosted, plating, glazed etc.                                                                                                                                                                                                                                                                                                                                                                                                                                                                                                                                                                                                                                                                                             |
| Packing      | <ol> <li>24/36/48/72 pcs per standard export packing carton</li> <li>Color/white/brown box packing</li> <li>Luxury gift box packing</li> <li>Shrinking packing</li> <li>Individual/set box packing</li> <li>Customized packing</li> </ol>                                                                                                                                                                                                                                                                                                                                                                                                                                                                                                                       |
| Our strength | <ol> <li>We are the professional <u>candle holder</u> manufacturer, major in different kinds of <u>candle holders</u>, ranging from glass <u>candle holder</u>, <u>ceramic candle holder</u>, <u>marble candle holder</u>, <u>Concrete candle holder</u>, <u>Tin candle holder</u>, <u>Stainless candle jar</u> etc.</li> <li>Perfect for home/store/super market/restaurant/hotel/bar/KTV etc.</li> <li>With professional designer team, which can help design and open new mould based on your requirement.</li> <li>Post processing: color coating, plating, mercury, iridescent, engraving, printing, decal, spray color, frosty, gold plating, hand-drawing etc.</li> <li>Small MOQ is acceptable. We have regular products for supporting you.</li> </ol> |
| Our service  | * Reply you within 24 hours  * Ranges of products for your selections  * Completely production system  * Skilled factory workers  * Both machine line and handmade line for your service  * Experienced QC team inspect the products comprehensively and strictly according to AQL standard  * Creative designer innovate newly products over 15 styles monthly  * Professional Logistic department supply to door service                                                                                                                                                                                                                                                                                                                                      |
| MOQ          | 3000                                                                                                                                                                                                                                                                                                                                                                                                                                                                                                                                                                                                                                                                                                                                                            |