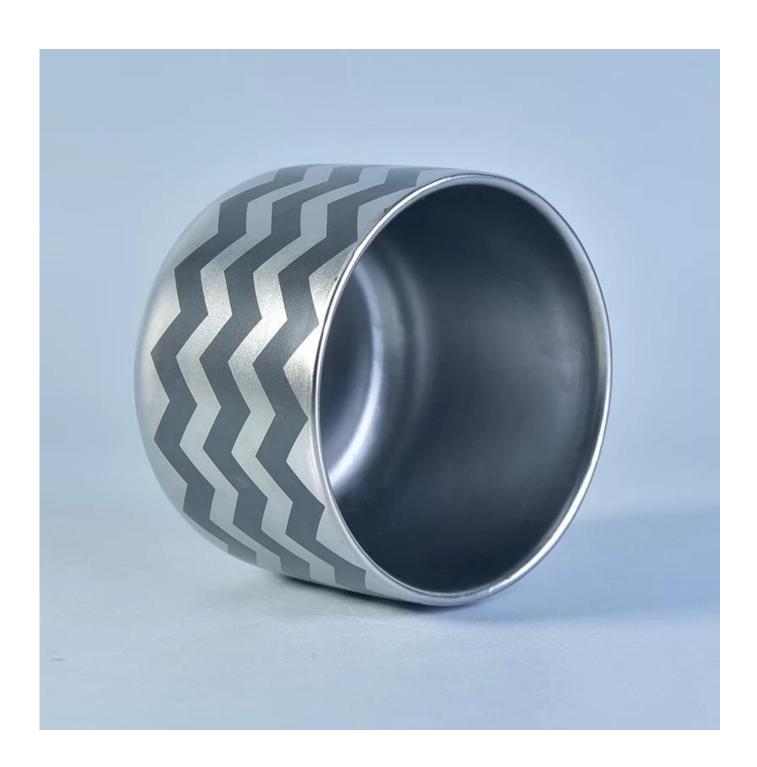

## Isolation electroplating 13oz filling ceramic candle holder

| Item No.     | SGXYT17081203                                                                                                                                                                                                                                                                                                                                                                                                                                                                                                                                                                                                                                                                                                                                                   |
|--------------|-----------------------------------------------------------------------------------------------------------------------------------------------------------------------------------------------------------------------------------------------------------------------------------------------------------------------------------------------------------------------------------------------------------------------------------------------------------------------------------------------------------------------------------------------------------------------------------------------------------------------------------------------------------------------------------------------------------------------------------------------------------------|
| Material     | Ceramic                                                                                                                                                                                                                                                                                                                                                                                                                                                                                                                                                                                                                                                                                                                                                         |
| Accessories  | cap, ceramic/metal/wood lid, wax, wick, shear etc                                                                                                                                                                                                                                                                                                                                                                                                                                                                                                                                                                                                                                                                                                               |
| Finish       | decal, color coating, mercury, laser, frosted, plating, glazed etc.                                                                                                                                                                                                                                                                                                                                                                                                                                                                                                                                                                                                                                                                                             |
| Packing      | <ol> <li>24/36/48/72 pcs per standard export packing carton</li> <li>Color/white/brown box packing</li> <li>Luxury gift box packing</li> <li>Shrinking packing</li> <li>Individual/set box packing</li> <li>Customized packing</li> </ol>                                                                                                                                                                                                                                                                                                                                                                                                                                                                                                                       |
| Our strength | <ol> <li>We are the professional <u>candle holder</u> manufacturer, major in different kinds of <u>candle holders</u>, ranging from glass <u>candle holder</u>, <u>ceramic candle holder</u>, <u>marble candle holder</u>, <u>Concrete candle holder</u>, <u>Tin candle holder</u>, <u>Stainless candle jar</u> etc.</li> <li>Perfect for home/store/super market/restaurant/hotel/bar/KTV etc.</li> <li>With professional designer team, which can help design and open new mould based on your requirement.</li> <li>Post processing: color coating, plating, mercury, iridescent, engraving, printing, decal, spray color, frosty, gold plating, hand-drawing etc.</li> <li>Small MOQ is acceptable. We have regular products for supporting you.</li> </ol> |
| Our service  | * Reply you within 24 hours  * Ranges of products for your selections  * Completely production system  * Skilled factory workers  * Both machine line and handmade line for your service  * Experienced QC team inspect the products comprehensively and strictly according to AQL standard  * Creative designer innovate newly products over 15 styles monthly  * Professional Logistic department supply to door service                                                                                                                                                                                                                                                                                                                                      |
| MOQ          | 3000                                                                                                                                                                                                                                                                                                                                                                                                                                                                                                                                                                                                                                                                                                                                                            |