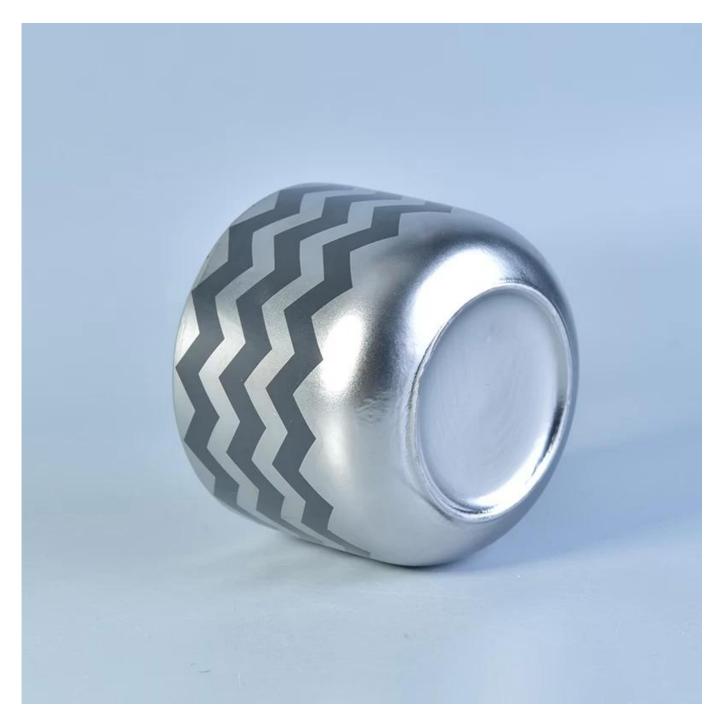

## Isolation electroplating 13oz filling ceramic candle holder

| Item No.     | SGXYT17081203                                                                                                                                                                                                                                                                                                                                                                                                                                                                                                                                                                                                                                                                                                                                                   |
|--------------|-----------------------------------------------------------------------------------------------------------------------------------------------------------------------------------------------------------------------------------------------------------------------------------------------------------------------------------------------------------------------------------------------------------------------------------------------------------------------------------------------------------------------------------------------------------------------------------------------------------------------------------------------------------------------------------------------------------------------------------------------------------------|
| Material     | Ceramic                                                                                                                                                                                                                                                                                                                                                                                                                                                                                                                                                                                                                                                                                                                                                         |
| Accessories  | cap, ceramic/metal/wood lid, wax, wick, shear etc                                                                                                                                                                                                                                                                                                                                                                                                                                                                                                                                                                                                                                                                                                               |
| Finish       | decal, color coating, mercury, laser, frosted, plating, glazed etc.                                                                                                                                                                                                                                                                                                                                                                                                                                                                                                                                                                                                                                                                                             |
| Packing      | <ol> <li>24/36/48/72 pcs per standard export packing carton</li> <li>Color/white/brown box packing</li> <li>Luxury gift box packing</li> <li>Shrinking packing</li> <li>Individual/set box packing</li> <li>Customized packing</li> </ol>                                                                                                                                                                                                                                                                                                                                                                                                                                                                                                                       |
| Our strength | <ol> <li>We are the professional <u>candle holder</u> manufacturer, major in different kinds of <u>candle holders</u>, ranging from glass <u>candle holder</u>, <u>ceramic candle holder</u>, <u>marble candle holder</u>, <u>Concrete candle holder</u>, <u>Tin candle holder</u>, <u>Stainless candle jar</u> etc.</li> <li>Perfect for home/store/super market/restaurant/hotel/bar/KTV etc.</li> <li>With professional designer team, which can help design and open new mould based on your requirement.</li> <li>Post processing: color coating, plating, mercury, iridescent, engraving, printing, decal, spray color, frosty, gold plating, hand-drawing etc.</li> <li>Small MOQ is acceptable. We have regular products for supporting you.</li> </ol> |
| Our service  | * Reply you within 24 hours  * Ranges of products for your selections  * Completely production system  * Skilled factory workers  * Both machine line and handmade line for your service  * Experienced QC team inspect the products comprehensively and strictly according to AQL standard  * Creative designer innovate newly products over 15 styles monthly  * Professional Logistic department supply to door service                                                                                                                                                                                                                                                                                                                                      |
| MOQ          | 3000                                                                                                                                                                                                                                                                                                                                                                                                                                                                                                                                                                                                                                                                                                                                                            |