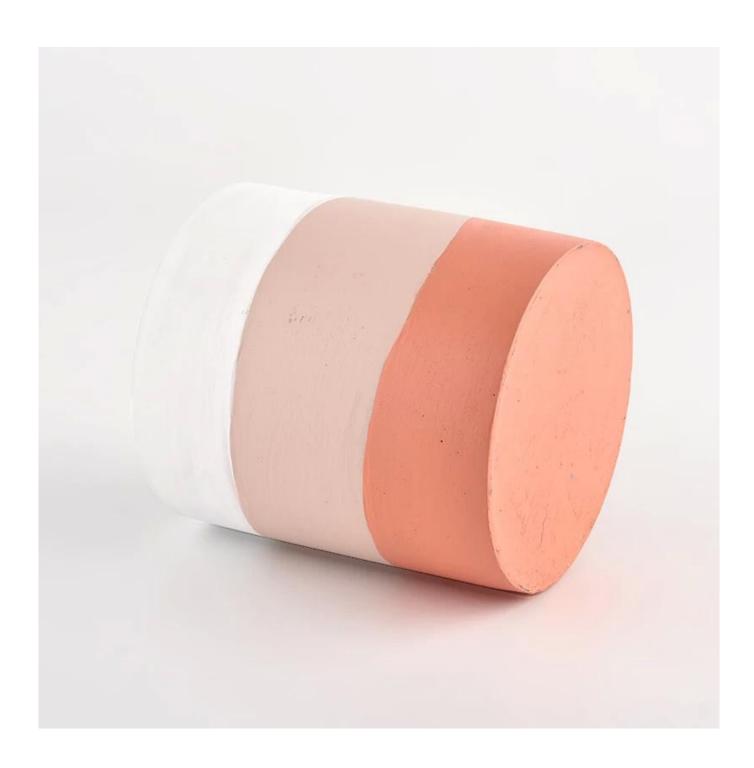

# Luxury 10o 12oz 14oz concrete cylinder candle holder with low MOQ

Candle Jars Description

| Item number.                                          | SGSJ21120601                                                                                                                       |  |  |
|-------------------------------------------------------|------------------------------------------------------------------------------------------------------------------------------------|--|--|
| Material                                              | Concrete                                                                                                                           |  |  |
| craft                                                 | Three color concrete candle jars                                                                                                   |  |  |
| Sample time                                           | <ol> <li>5 days if there is existing shape and size</li> <li>15 days, if you need new shapes and sizes glass candle jar</li> </ol> |  |  |
| Packing                                               | The usual packing, 4 pieces in the inner box, 48 pieces box                                                                        |  |  |
| Product Capacity 500,000 ~ 1,000,000 pieces per month |                                                                                                                                    |  |  |
| Delivery time                                         | Within 45 days after sampling and order confirmed                                                                                  |  |  |
| Payment terms                                         | nt terms 30% deposit by T / T in advance and balance against copy of B / L                                                         |  |  |
| Delivery                                              | y By sea, by air, through express and shipping agent acceptable                                                                    |  |  |