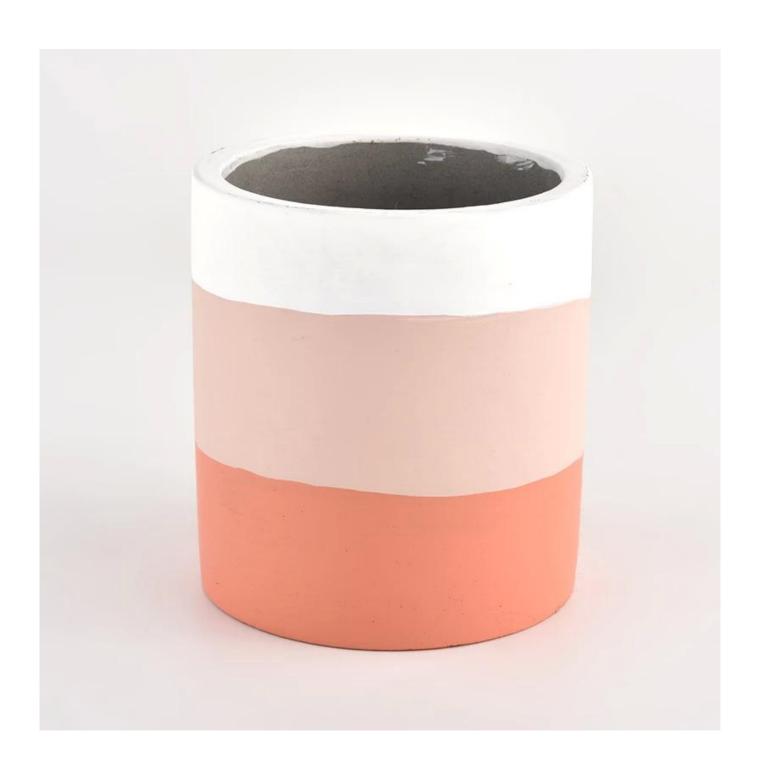

# Luxury 10o 12oz 14oz concrete cylinder candle holder with low MOQ

Candle Jars Description

| Item number.                                          | SGSJ21120601                                                                                                                       |  |  |
|-------------------------------------------------------|------------------------------------------------------------------------------------------------------------------------------------|--|--|
| Material                                              | Concrete                                                                                                                           |  |  |
| craft                                                 | Three color concrete candle jars                                                                                                   |  |  |
| Sample time                                           | <ol> <li>5 days if there is existing shape and size</li> <li>15 days, if you need new shapes and sizes glass candle jar</li> </ol> |  |  |
| Packing                                               | The usual packing, 4 pieces in the inner box, 48 pieces box                                                                        |  |  |
| Product Capacity 500,000 ~ 1,000,000 pieces per month |                                                                                                                                    |  |  |
| Delivery time                                         | Within 45 days after sampling and order confirmed                                                                                  |  |  |
| Payment terms                                         | nt terms 30% deposit by T / T in advance and balance against copy of B / L                                                         |  |  |
| Delivery                                              | y By sea, by air, through express and shipping agent acceptable                                                                    |  |  |