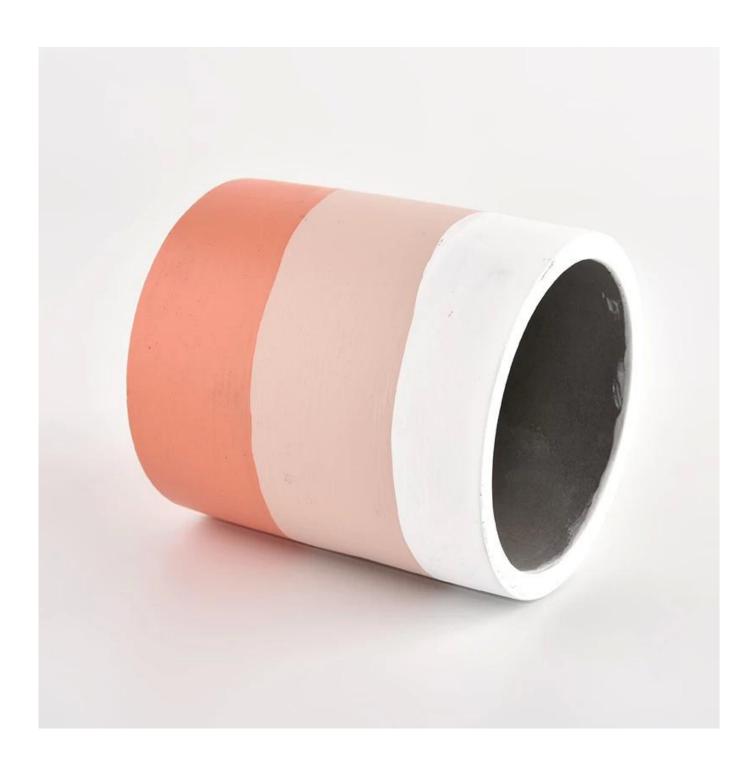

# Luxury 10o 12oz 14oz concrete cylinder candle holder with low MOQ

Candle Jars Description

| Item number.                                          | SGSJ21120601                                                                                                                       |  |  |
|-------------------------------------------------------|------------------------------------------------------------------------------------------------------------------------------------|--|--|
| Material                                              | Concrete                                                                                                                           |  |  |
| craft                                                 | Three color concrete candle jars                                                                                                   |  |  |
| Sample time                                           | <ol> <li>5 days if there is existing shape and size</li> <li>15 days, if you need new shapes and sizes glass candle jar</li> </ol> |  |  |
| Packing                                               | The usual packing, 4 pieces in the inner box, 48 pieces box                                                                        |  |  |
| Product Capacity 500,000 ~ 1,000,000 pieces per month |                                                                                                                                    |  |  |
| Delivery time                                         | Within 45 days after sampling and order confirmed                                                                                  |  |  |
| Payment terms                                         | nt terms 30% deposit by T / T in advance and balance against copy of B / L                                                         |  |  |
| Delivery                                              | y By sea, by air, through express and shipping agent acceptable                                                                    |  |  |