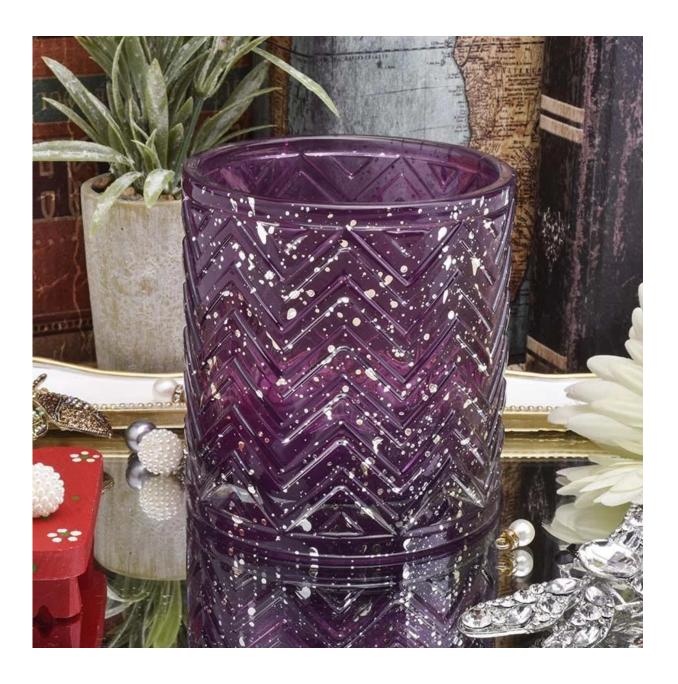

# **Luxury Geo Cut Glass Candle Holder For Christmas**

Sunny Glassware can not only perform OEM/ODM orders, but also help many brands from concept design to product production.

### The characteristics of this candle jar

- 1. Fashion and hot shape
- 2. Popular colors
- 3. Environmental protection & & recycling

Why choose Sunny Candle holder

### Flexible size design grow your market rapidly

Custom designs and different sizes available

With our strong support, our customers are growing rapidly, from small labs to industry leaders.

- Top dia:98mm Bottom dia: 98mm
- Height: 105mm Weight:605g
- Capacity: 515ml