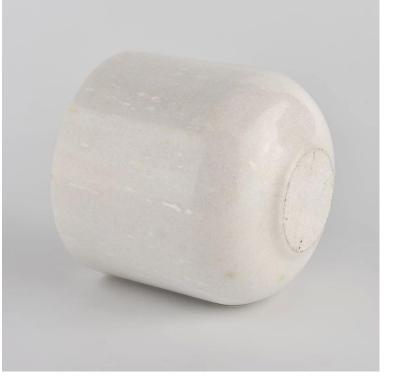

### Marble White Cylinder Candle Vessel Wholesale

Marble White Cylinder Candle Vessel Wholesale

Item number:SGZY21072605 Top dia: 120mm Bottom dia: 53mm Height:114mm Weight:1685g Capacity: 556ml MOQ:3,000PCS

Custom designs and different sizes available

With our strong support, our customers are growing rapidly, from small labs to industry leaders.