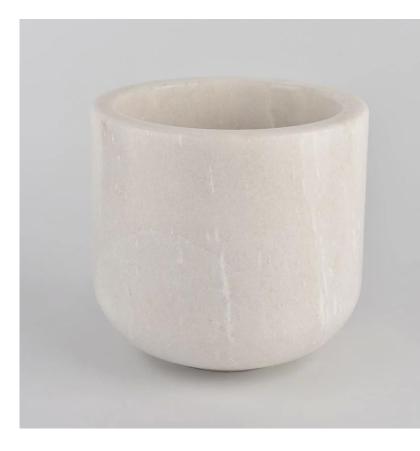

### Marble White Cylinder Candle Vessel Wholesale

Marble White Cylinder Candle Vessel Wholesale

Item number:SGZY21072605 Top dia: 120mm Bottom dia: 53mm Height:114mm Weight:1685g Capacity: 556ml MOQ:3,000PCS

Custom designs and different sizes available

With our strong support, our customers are growing rapidly, from small labs to industry leaders.