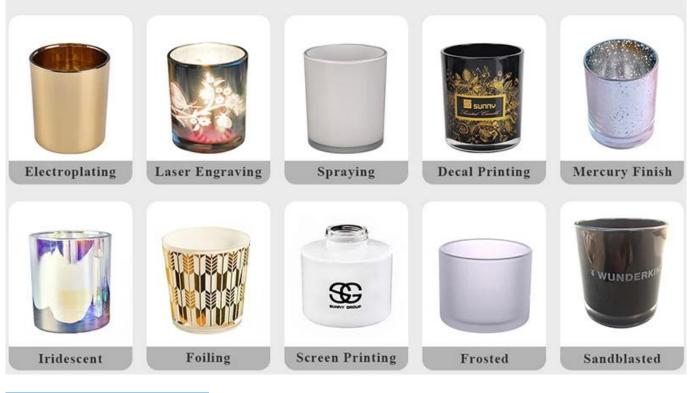

| Product Features | <ol> <li>Home decorations glass candle jar from high quality</li> <li>Suitable for use at hotel, home, etc.</li> </ol> |
|------------------|------------------------------------------------------------------------------------------------------------------------|
|                  | 3. Meet the ASTM Test                                                                                                  |
|                  |                                                                                                                        |
|                  | 1. Various designs and sizes for selection                                                                             |
|                  | 2 Any color painted, cool, plating, laser model Processing cutter                                                      |
| For your choice  | 3. Special package as shrink film, color gift box, white gift box, etc.                                                |
|                  | 4. We have a professional workshop and warehouse for ensure delivery time                                              |
|                  |                                                                                                                        |
|                  |                                                                                                                        |