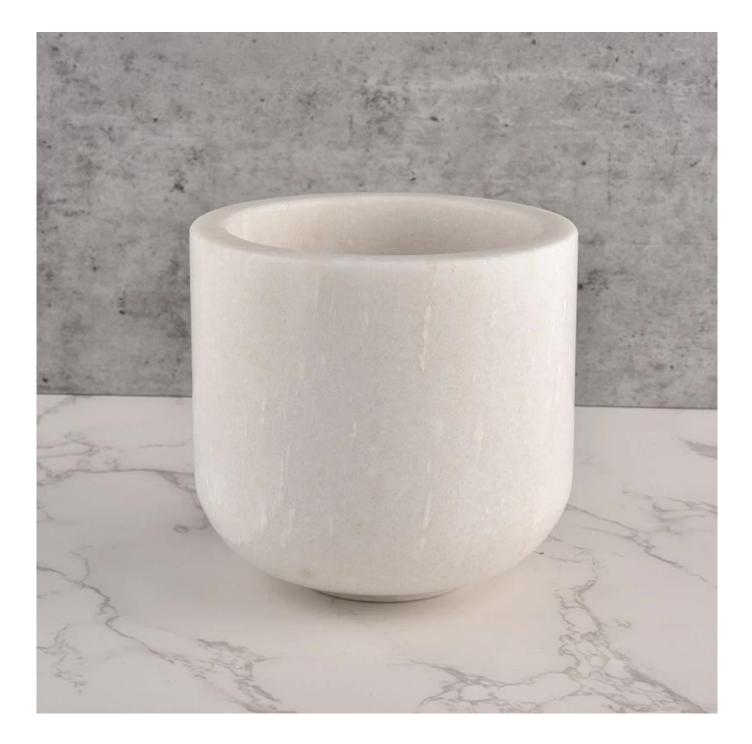

### Marble White Cylinder Candle Vessel Wholesale

Marble White Cylinder Candle Vessel Wholesale

Item number:SGZY21072605 Top dia: 120mm Bottom dia: 53mm Height:114mm Weight:1685g Capacity: 556ml MOQ:3,000PCS

Custom designs and different sizes available

With our strong support, our customers are growing rapidly, from small labs to industry leaders.

| Item number.     | SGZY21072605                                                                                                         |  |  |
|------------------|----------------------------------------------------------------------------------------------------------------------|--|--|
| Material         | Marble candle Vessel                                                                                                 |  |  |
| craft            | Marble candle Vessel                                                                                                 |  |  |
| Sample time      | <ol> <li>5 days if there is glass shape and size</li> <li>15 days, if you need new shapes and sizes glass</li> </ol> |  |  |
| Packing          | The usual packing, 4 pieces in the inner box, 48 pieces box                                                          |  |  |
| Product Capacity | 500,000 ~ 1,000,000 pieces per month                                                                                 |  |  |
| Delivery time    | Within 35 days after sampling and order confirmed                                                                    |  |  |
| Payment terms    | 30% deposit by T / T in advance and balance against copy of B / L $$                                                 |  |  |
| Delivery         | By sea, by air, through express and shipping agent acceptable                                                        |  |  |