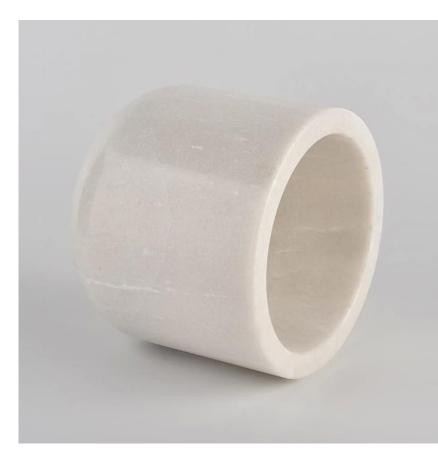

### Marble White Cylinder Candle Vessel Wholesale

Marble White Cylinder Candle Vessel Wholesale

Item number:SGZY21072605 Top dia: 120mm Bottom dia: 53mm Height:114mm Weight:1685g Capacity: 556ml MOQ:3,000PCS

Custom designs and different sizes available

With our strong support, our customers are growing rapidly, from small labs to industry leaders.