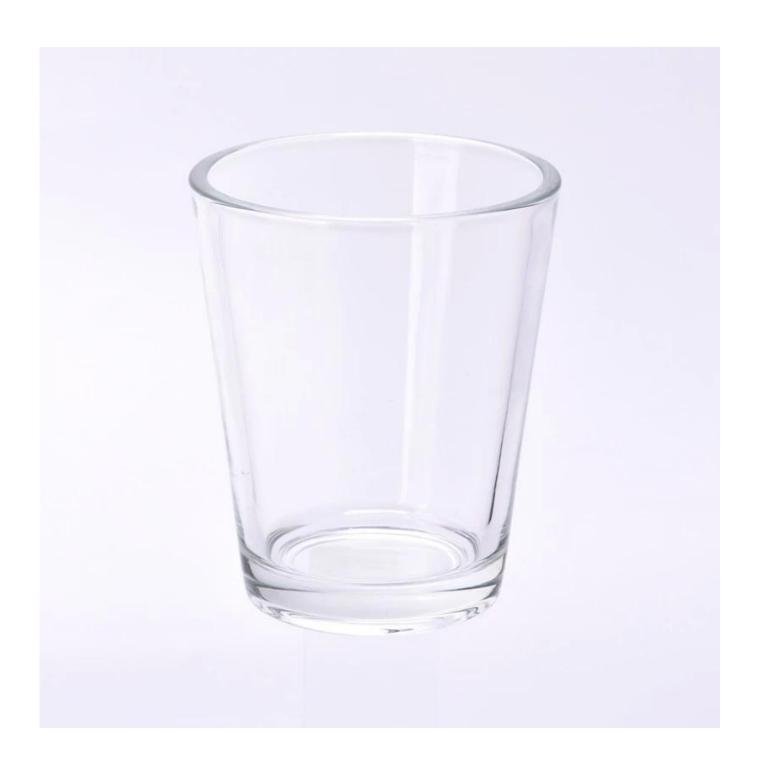

#### popular 14oz filled wax V shape glass candle jars

- \* this candle holder is glass material
- \* popular size in market

#### Candle Jars Description

| Item number. | SGJD24041001                                                                                                         |  |  |
|--------------|----------------------------------------------------------------------------------------------------------------------|--|--|
| Material     | glass                                                                                                                |  |  |
| craft        | pressed glass candle jars                                                                                            |  |  |
| Sample time  | <ol> <li>5 days if there is glass shape and size</li> <li>15 days, if you need new shapes and sizes glass</li> </ol> |  |  |
| Packing      | The usual packing, 4 pieces in the inner box, 48 pieces box                                                          |  |  |