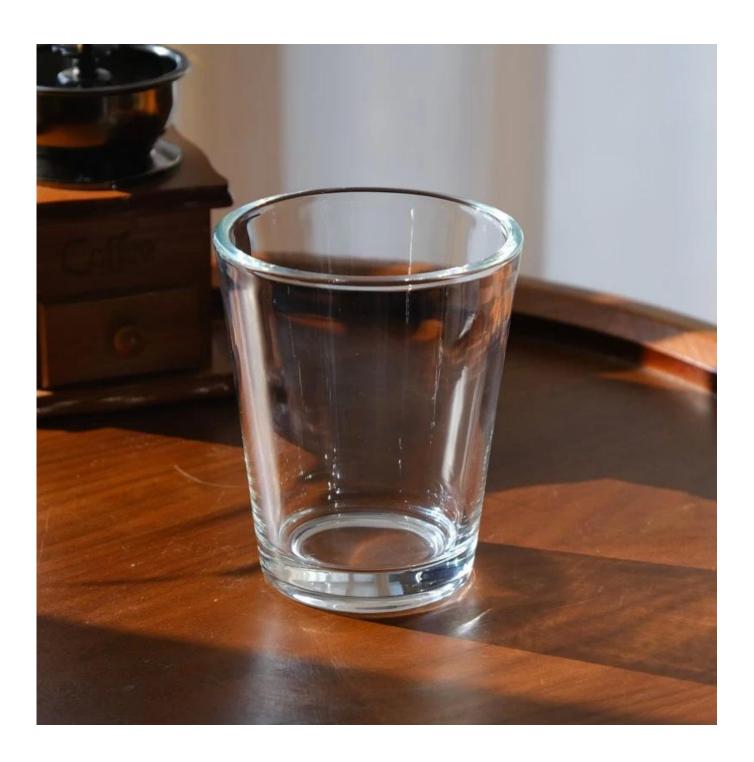

#### popular 14oz filled wax V shape glass candle jars

- \* this candle holder is glass material
- \* popular size in market

#### Candle Jars Description

| Item number. | SGJD24041001                                                                                                         |  |  |
|--------------|----------------------------------------------------------------------------------------------------------------------|--|--|
| Material     | glass                                                                                                                |  |  |
| craft        | pressed glass candle jars                                                                                            |  |  |
| Sample time  | <ol> <li>5 days if there is glass shape and size</li> <li>15 days, if you need new shapes and sizes glass</li> </ol> |  |  |
| Packing      | The usual packing, 4 pieces in the inner box, 48 pieces box                                                          |  |  |