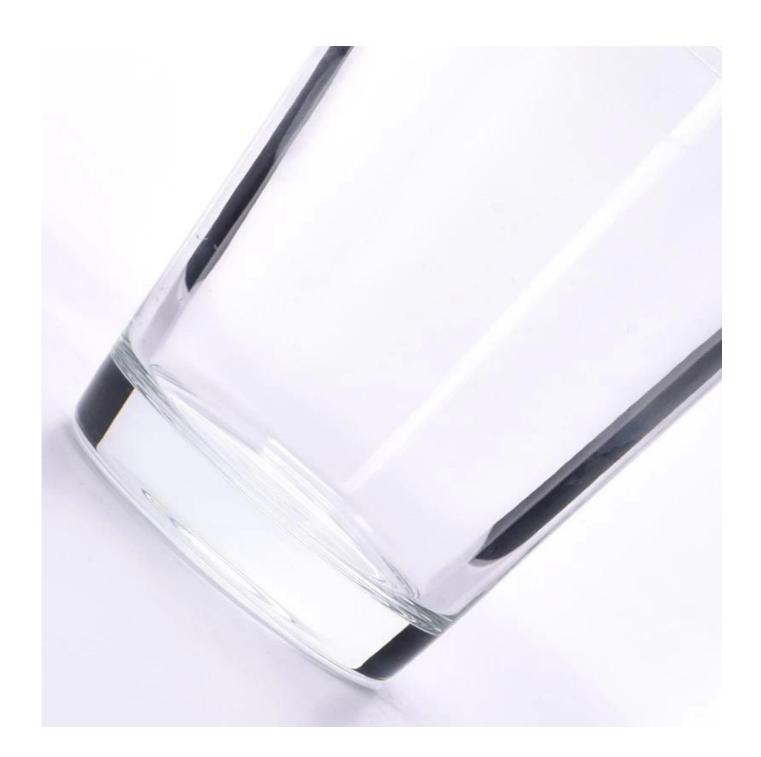

#### popular 14oz filled wax V shape glass candle jars

- \* this candle holder is glass material
- \* popular size in market

#### Candle Jars Description

| Item number. | SGJD24041001                                                                                                         |  |  |
|--------------|----------------------------------------------------------------------------------------------------------------------|--|--|
| Material     | glass                                                                                                                |  |  |
| craft        | pressed glass candle jars                                                                                            |  |  |
| Sample time  | <ol> <li>5 days if there is glass shape and size</li> <li>15 days, if you need new shapes and sizes glass</li> </ol> |  |  |
| Packing      | The usual packing, 4 pieces in the inner box, 48 pieces box                                                          |  |  |