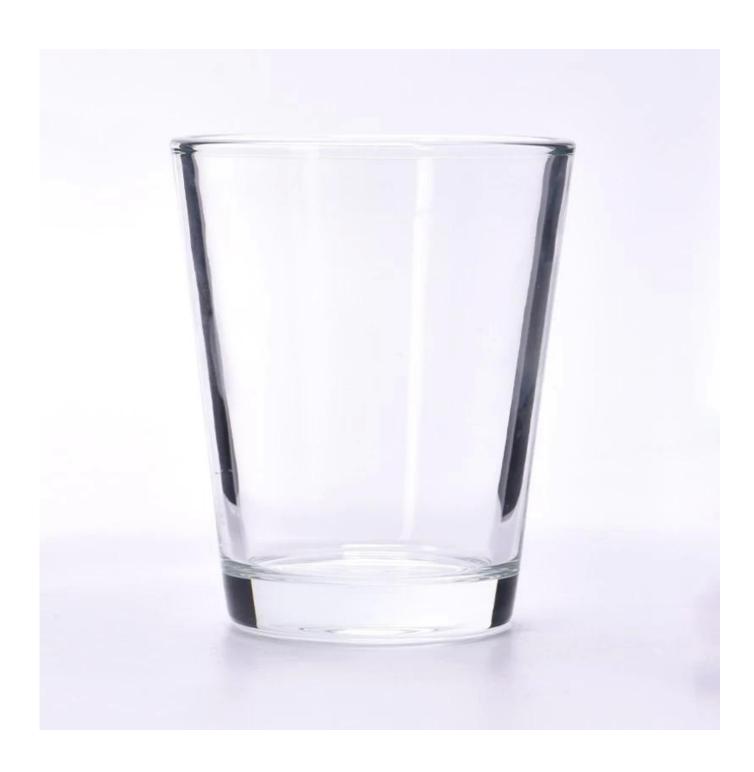

#### popular 14oz filled wax V shape glass candle jars

- \* this candle holder is glass material
- \* popular size in market

#### Candle Jars Description

| Item number. | SGJD24041001                                                                                                         |  |  |
|--------------|----------------------------------------------------------------------------------------------------------------------|--|--|
| Material     | glass                                                                                                                |  |  |
| craft        | pressed glass candle jars                                                                                            |  |  |
| Sample time  | <ol> <li>5 days if there is glass shape and size</li> <li>15 days, if you need new shapes and sizes glass</li> </ol> |  |  |
| Packing      | The usual packing, 4 pieces in the inner box, 48 pieces box                                                          |  |  |