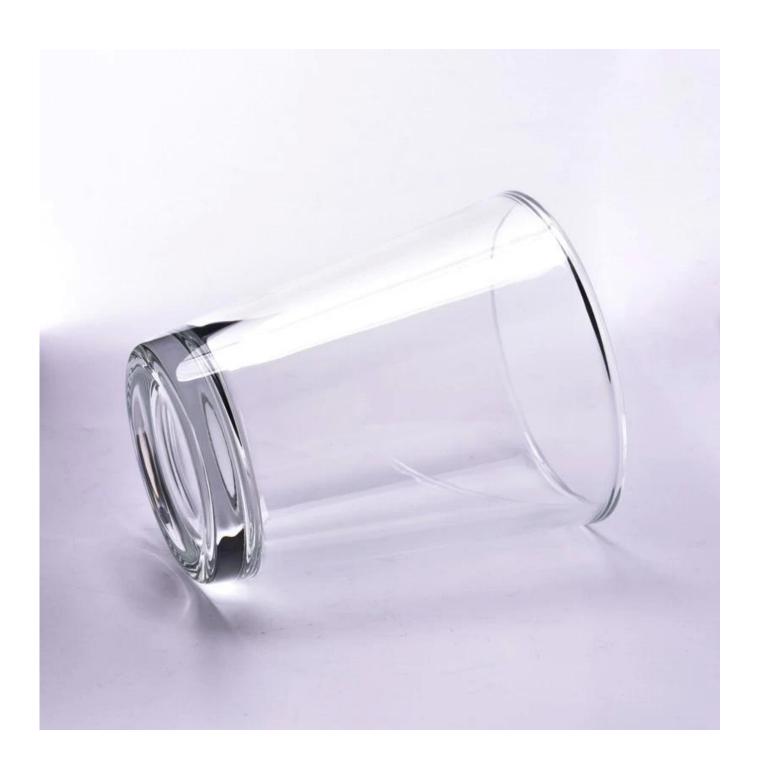

#### popular 14oz filled wax V shape glass candle jars

- \* this candle holder is glass material
- \* popular size in market

#### Candle Jars Description

| Item number. | SGJD24041001                                                                                                         |  |  |
|--------------|----------------------------------------------------------------------------------------------------------------------|--|--|
| Material     | glass                                                                                                                |  |  |
| craft        | pressed glass candle jars                                                                                            |  |  |
| Sample time  | <ol> <li>5 days if there is glass shape and size</li> <li>15 days, if you need new shapes and sizes glass</li> </ol> |  |  |
| Packing      | The usual packing, 4 pieces in the inner box, 48 pieces box                                                          |  |  |