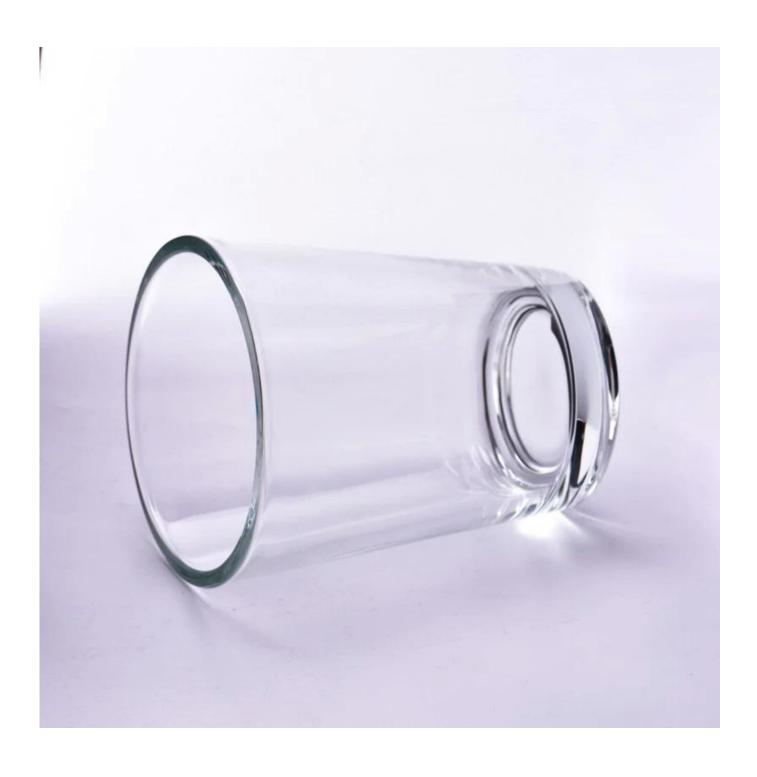

#### popular 14oz filled wax V shape glass candle jars

- \* this candle holder is glass material
- \* popular size in market

#### Candle Jars Description

| Item number. | SGJD24041001                                                                                                         |  |  |
|--------------|----------------------------------------------------------------------------------------------------------------------|--|--|
| Material     | glass                                                                                                                |  |  |
| craft        | pressed glass candle jars                                                                                            |  |  |
| Sample time  | <ol> <li>5 days if there is glass shape and size</li> <li>15 days, if you need new shapes and sizes glass</li> </ol> |  |  |
| Packing      | The usual packing, 4 pieces in the inner box, 48 pieces box                                                          |  |  |