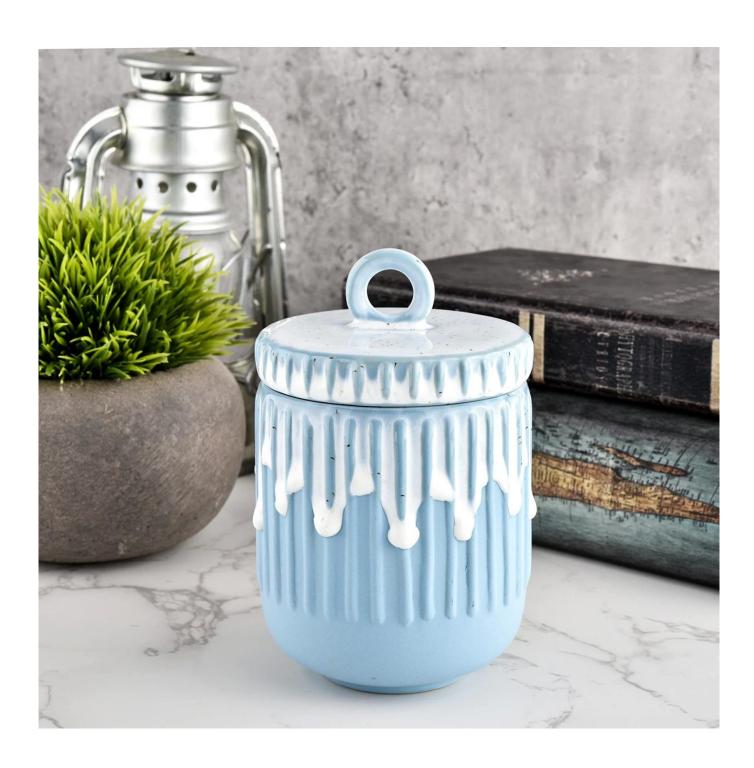

## reactive glazed 10oz ceramic candle jars with lids

Sunny Glassware is the leading candle holder manufacturer in China.

Sunny Glassware not only executes OEM / ODM orders, but also helps many brands get started with the product concept.

 $Contact\ us:\ sales 36 @ sunny glassware.com\ for\ more\ details$ 

| product name               | reactive glazed 10oz ceramic candle jars with lids                                                                                                                                                                        |
|----------------------------|---------------------------------------------------------------------------------------------------------------------------------------------------------------------------------------------------------------------------|
| Article                    | SGMK21111705                                                                                                                                                                                                              |
| Cut it                     | Lids Dia:86mm Weight:149g Jar: Top dia:87.6 mm Bottom dia: 50 mm Height: 97 mm Weight: 312 g Capacity: 400 ml                                                                                                             |
| Capacity                   | candle holders of different sizes etc. It's available                                                                                                                                                                     |
| Sampling time              | 1.5 days if the shape and size of the products exist 2.15 days if you need a new shape and size of the products                                                                                                           |
| package                    | Regular security packing 24 pieces / 36 pieces / 48 pieces and so on for export carton with egg divider                                                                                                                   |
| MOQ                        | 5000pcs                                                                                                                                                                                                                   |
| Delivery time              | Within 55 days of order confirmation                                                                                                                                                                                      |
| Payment terms              | 30% deposit by T / T in advance, the balance after showing the copy of B / L $$                                                                                                                                           |
| Product<br>characteristics | <ol> <li>High quality and competitive prices</li> <li>ASTM test</li> <li>Ecological</li> <li>It is widely aimed at weddings, parties, home, bars etc.</li> <li>ceramic contianer with transmutation decoration</li> </ol> |