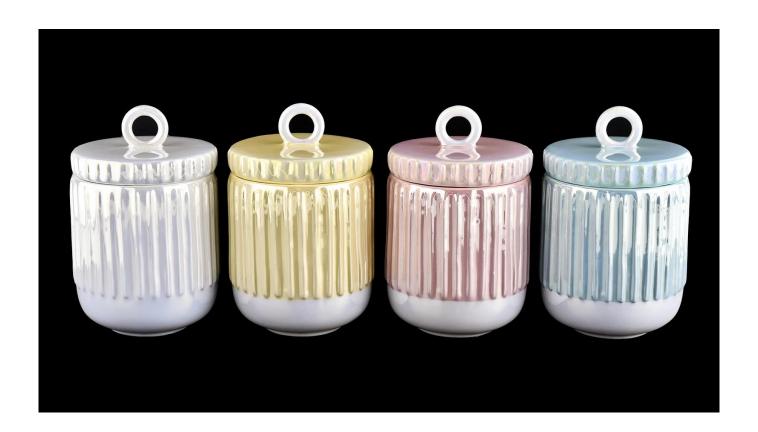

## reactive glazed 10oz ceramic candle jars with lids

Sunny Glassware is the leading candle holder manufacturer in China.

Sunny Glassware not only executes OEM / ODM orders, but also helps many brands get started with the product concept.

 $Contact\ us:\ sales 36 @ sunny glassware.com\ for\ more\ details$ 

| product name               | reactive glazed 10oz ceramic candle jars with lids                                                                                                                                                                        |
|----------------------------|---------------------------------------------------------------------------------------------------------------------------------------------------------------------------------------------------------------------------|
| Article                    | SGMK21111705                                                                                                                                                                                                              |
| Cut it                     | Lids Dia:86mm Weight:149g Jar: Top dia:87.6 mm Bottom dia: 50 mm Height: 97 mm Weight: 312 g Capacity: 400 ml                                                                                                             |
| Capacity                   | candle holders of different sizes etc. It's available                                                                                                                                                                     |
| Sampling time              | 1.5 days if the shape and size of the products exist 2.15 days if you need a new shape and size of the products                                                                                                           |
| package                    | Regular security packing 24 pieces / 36 pieces / 48 pieces and so on for export carton with egg divider                                                                                                                   |
| MOQ                        | 5000pcs                                                                                                                                                                                                                   |
| Delivery time              | Within 55 days of order confirmation                                                                                                                                                                                      |
| Payment terms              | 30% deposit by T / T in advance, the balance after showing the copy of B / L $$                                                                                                                                           |
| Product<br>characteristics | <ol> <li>High quality and competitive prices</li> <li>ASTM test</li> <li>Ecological</li> <li>It is widely aimed at weddings, parties, home, bars etc.</li> <li>ceramic contianer with transmutation decoration</li> </ol> |