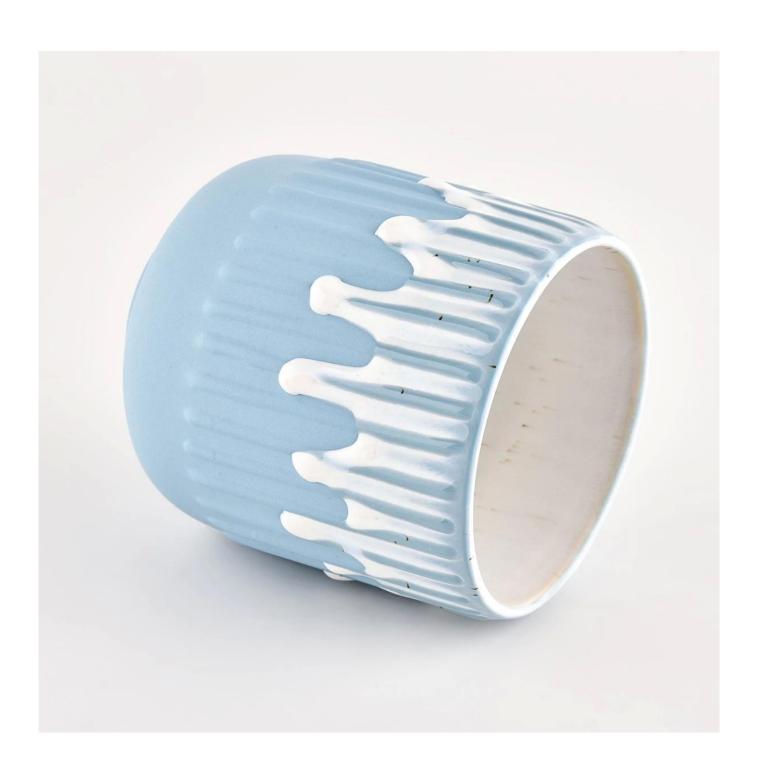

## reactive glazed 10oz ceramic candle jars with lids

Sunny Glassware is the leading candle holder manufacturer in China.

Sunny Glassware not only executes OEM / ODM orders, but also helps many brands get started with the product concept.

 $Contact\ us:\ sales 36 @ sunny glassware.com\ for\ more\ details$ 

| product name               | reactive glazed 10oz ceramic candle jars with lids                                                                                                                                                                        |
|----------------------------|---------------------------------------------------------------------------------------------------------------------------------------------------------------------------------------------------------------------------|
| Article                    | SGMK21111705                                                                                                                                                                                                              |
| Cut it                     | Lids Dia:86mm Weight:149g Jar: Top dia:87.6 mm Bottom dia: 50 mm Height: 97 mm Weight: 312 g Capacity: 400 ml                                                                                                             |
| Capacity                   | candle holders of different sizes etc. It's available                                                                                                                                                                     |
| Sampling time              | 1.5 days if the shape and size of the products exist 2.15 days if you need a new shape and size of the products                                                                                                           |
| package                    | Regular security packing 24 pieces / 36 pieces / 48 pieces and so on for export carton with egg divider                                                                                                                   |
| MOQ                        | 5000pcs                                                                                                                                                                                                                   |
| Delivery time              | Within 55 days of order confirmation                                                                                                                                                                                      |
| Payment terms              | 30% deposit by T / T in advance, the balance after showing the copy of B / L $$                                                                                                                                           |
| Product<br>characteristics | <ol> <li>High quality and competitive prices</li> <li>ASTM test</li> <li>Ecological</li> <li>It is widely aimed at weddings, parties, home, bars etc.</li> <li>ceramic contianer with transmutation decoration</li> </ol> |