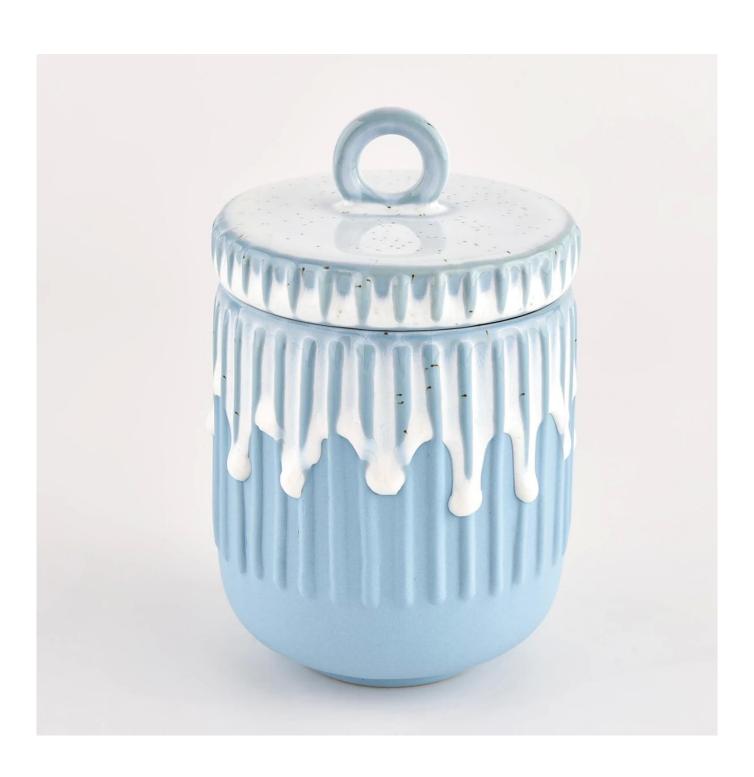

## reactive glazed 10oz ceramic candle jars with lids

Sunny Glassware is the leading candle holder manufacturer in China.

Sunny Glassware not only executes OEM / ODM orders, but also helps many brands get started with the product concept.

 $Contact\ us:\ sales 36 @ sunny glassware.com\ for\ more\ details$ 

| product name               | reactive glazed 10oz ceramic candle jars with lids                                                                                                                                                                        |
|----------------------------|---------------------------------------------------------------------------------------------------------------------------------------------------------------------------------------------------------------------------|
| Article                    | SGMK21111705                                                                                                                                                                                                              |
| Cut it                     | Lids Dia:86mm Weight:149g Jar: Top dia:87.6 mm Bottom dia: 50 mm Height: 97 mm Weight: 312 g Capacity: 400 ml                                                                                                             |
| Capacity                   | candle holders of different sizes etc. It's available                                                                                                                                                                     |
| Sampling time              | 1.5 days if the shape and size of the products exist 2.15 days if you need a new shape and size of the products                                                                                                           |
| package                    | Regular security packing 24 pieces / 36 pieces / 48 pieces and so on for export carton with egg divider                                                                                                                   |
| MOQ                        | 5000pcs                                                                                                                                                                                                                   |
| Delivery time              | Within 55 days of order confirmation                                                                                                                                                                                      |
| Payment terms              | 30% deposit by T / T in advance, the balance after showing the copy of B / L $$                                                                                                                                           |
| Product<br>characteristics | <ol> <li>High quality and competitive prices</li> <li>ASTM test</li> <li>Ecological</li> <li>It is widely aimed at weddings, parties, home, bars etc.</li> <li>ceramic contianer with transmutation decoration</li> </ol> |