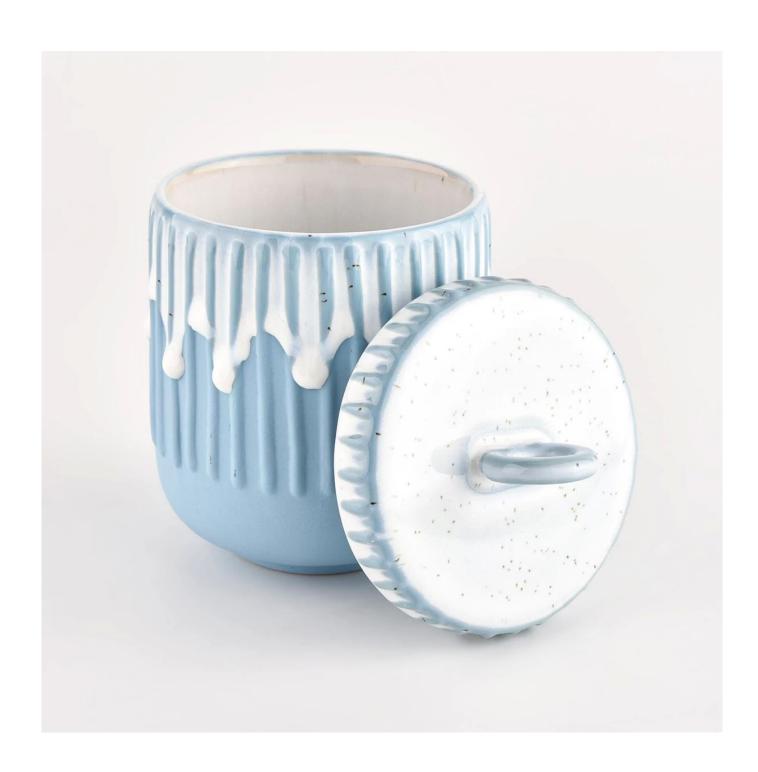

## reactive glazed 10oz ceramic candle jars with lids

Sunny Glassware is the leading candle holder manufacturer in China.

Sunny Glassware not only executes OEM / ODM orders, but also helps many brands get started with the product concept.

 $Contact\ us:\ sales 36 @ sunny glassware.com\ for\ more\ details$ 

| product name               | reactive glazed 10oz ceramic candle jars with lids                                                                                                                                                                        |
|----------------------------|---------------------------------------------------------------------------------------------------------------------------------------------------------------------------------------------------------------------------|
| Article                    | SGMK21111705                                                                                                                                                                                                              |
| Cut it                     | Lids Dia:86mm Weight:149g Jar: Top dia:87.6 mm Bottom dia: 50 mm Height: 97 mm Weight: 312 g Capacity: 400 ml                                                                                                             |
| Capacity                   | candle holders of different sizes etc. It's available                                                                                                                                                                     |
| Sampling time              | 1.5 days if the shape and size of the products exist 2.15 days if you need a new shape and size of the products                                                                                                           |
| package                    | Regular security packing 24 pieces / 36 pieces / 48 pieces and so on for export carton with egg divider                                                                                                                   |
| MOQ                        | 5000pcs                                                                                                                                                                                                                   |
| Delivery time              | Within 55 days of order confirmation                                                                                                                                                                                      |
| Payment terms              | 30% deposit by T / T in advance, the balance after showing the copy of B / L $$                                                                                                                                           |
| Product<br>characteristics | <ol> <li>High quality and competitive prices</li> <li>ASTM test</li> <li>Ecological</li> <li>It is widely aimed at weddings, parties, home, bars etc.</li> <li>ceramic contianer with transmutation decoration</li> </ol> |