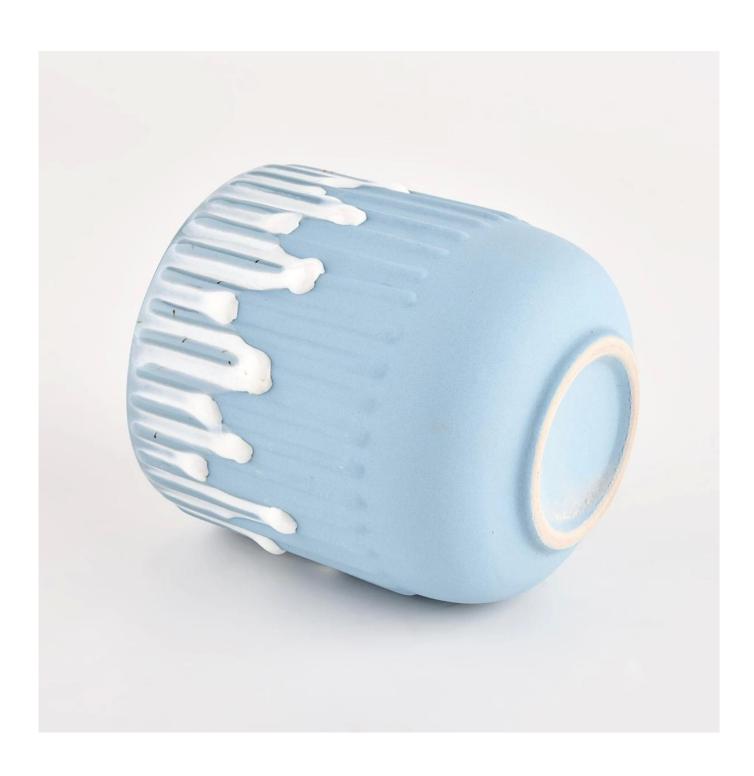

## reactive glazed 10oz ceramic candle jars with lids

Sunny Glassware is the leading candle holder manufacturer in China.

Sunny Glassware not only executes OEM / ODM orders, but also helps many brands get started with the product concept.

 $Contact\ us:\ sales 36 @ sunny glassware.com\ for\ more\ details$ 

| product name               | reactive glazed 10oz ceramic candle jars with lids                                                                                                                                                                        |
|----------------------------|---------------------------------------------------------------------------------------------------------------------------------------------------------------------------------------------------------------------------|
| Article                    | SGMK21111705                                                                                                                                                                                                              |
| Cut it                     | Lids Dia:86mm Weight:149g Jar: Top dia:87.6 mm Bottom dia: 50 mm Height: 97 mm Weight: 312 g Capacity: 400 ml                                                                                                             |
| Capacity                   | candle holders of different sizes etc. It's available                                                                                                                                                                     |
| Sampling time              | 1.5 days if the shape and size of the products exist 2.15 days if you need a new shape and size of the products                                                                                                           |
| package                    | Regular security packing 24 pieces / 36 pieces / 48 pieces and so on for export carton with egg divider                                                                                                                   |
| MOQ                        | 5000pcs                                                                                                                                                                                                                   |
| Delivery time              | Within 55 days of order confirmation                                                                                                                                                                                      |
| Payment terms              | 30% deposit by T / T in advance, the balance after showing the copy of B / L $$                                                                                                                                           |
| Product<br>characteristics | <ol> <li>High quality and competitive prices</li> <li>ASTM test</li> <li>Ecological</li> <li>It is widely aimed at weddings, parties, home, bars etc.</li> <li>ceramic contianer with transmutation decoration</li> </ol> |