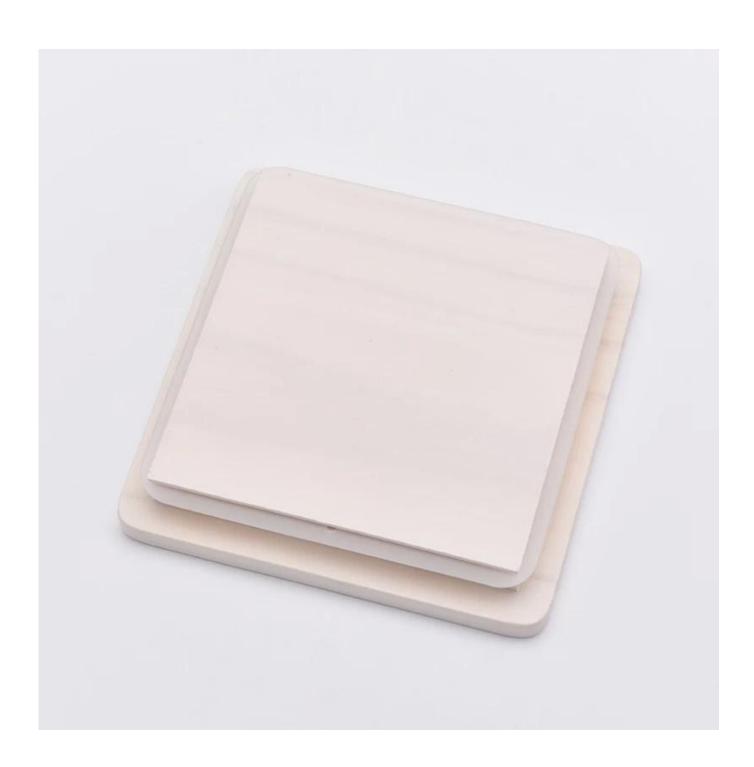

## Square wood lid with logo for candle jars

Sunny Glassware not only making the OEM/ODM orders, but also help many brands start with the concept to products.

Sunny Group has offered glassware for 26 years with all kinds of products being exported to more than 30 countries and regions.

Focusing on luxury fragrance products in the latest 10 years, Sunny Glassware is the supplier of 80% fragrance brands in the United States.

Responsible within one hour, problem solved within 24 hours.

| Material         | MDF wood                                                                  |
|------------------|---------------------------------------------------------------------------|
| Product Capacity | 500,000 ~ 1,000,000 pieces per month                                      |
| Delivery time    | Within 35 days after sampling and order confirmed                         |
| Payment terms    | 30% deposit by T / T in advance and balance against copy of B / L         |
| Delivery         | By sea, by air, through express and shipping agent acceptable             |
| Product Features | 1. Home decorations glass candle jar from high quality                    |
|                  | 2. Suitable for use at hotel, home, etc.                                  |
|                  | 3. Meet the ASTM Test                                                     |
|                  |                                                                           |
|                  | 1. Various designs and sizes for selection                                |
|                  | 2 Any color painted, cool, plating, laser model Processing cutter         |
| For your choice  | 3. Special package as shrink film, color gift box, white gift box, etc.   |
|                  | 4. We are the exclusive employee of quality control                       |
|                  | 5. We have a professional workshop and warehouse for ensure delivery time |
|                  |                                                                           |