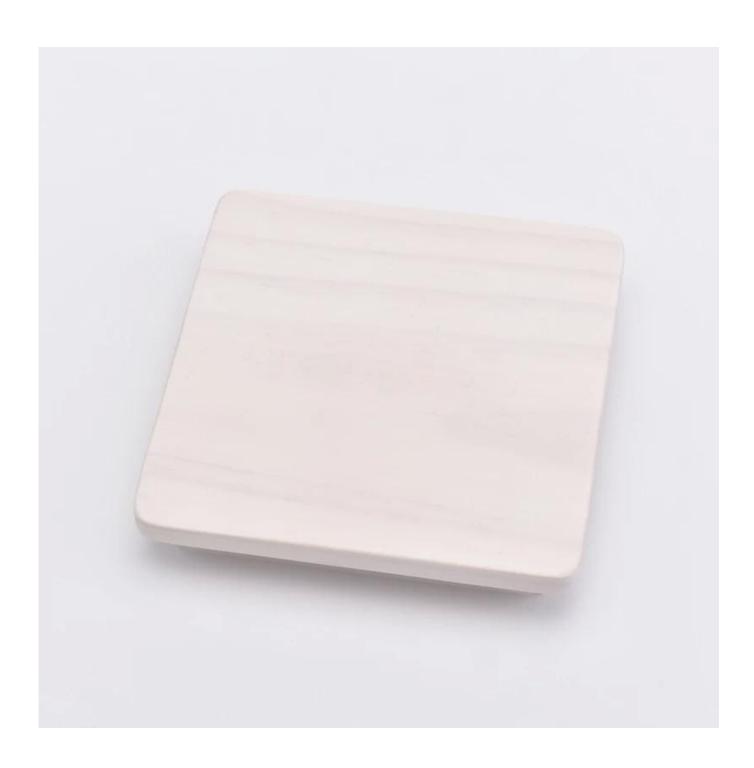

## Square wood lid with logo for candle jars

Sunny Glassware not only making the OEM/ODM orders, but also help many brands start with the concept to products.

Sunny Group has offered glassware for 26 years with all kinds of products being exported to more than 30 countries and regions.

Focusing on luxury fragrance products in the latest 10 years, Sunny Glassware is the supplier of 80% fragrance brands in the United States.

Responsible within one hour, problem solved within 24 hours.

| Material         | MDF wood                                                                  |
|------------------|---------------------------------------------------------------------------|
| Product Capacity | 500,000 ~ 1,000,000 pieces per month                                      |
| Delivery time    | Within 35 days after sampling and order confirmed                         |
| Payment terms    | 30% deposit by T / T in advance and balance against copy of B / L         |
| Delivery         | By sea, by air, through express and shipping agent acceptable             |
| Product Features | 1. Home decorations glass candle jar from high quality                    |
|                  | 2. Suitable for use at hotel, home, etc.                                  |
|                  | 3. Meet the ASTM Test                                                     |
|                  |                                                                           |
|                  | 1. Various designs and sizes for selection                                |
|                  | 2 Any color painted, cool, plating, laser model Processing cutter         |
| For your choice  | 3. Special package as shrink film, color gift box, white gift box, etc.   |
|                  | 4. We are the exclusive employee of quality control                       |
|                  | 5. We have a professional workshop and warehouse for ensure delivery time |
|                  |                                                                           |