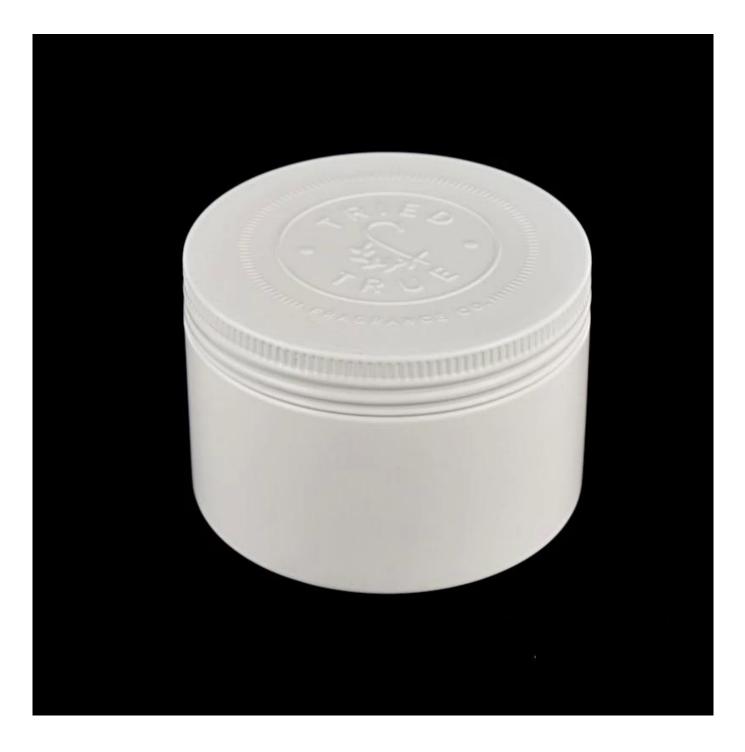

### white metal tin candle jar with lid

Why Choose Sunny Glassware

- Upmost dedication to design, never compression on quality
- Sunny Glassware strictly protect the customers' designs, all the newly designed items from us haven't been copied in three years.
- Product quality is the major focus in Sunny Glassware. Sunny Glassware once demolished 80,000 pcs of glass vessel with barely visible blemish.

#### Candle Jars Description

| Item number. | SGLF22072603                                                                                                        |  |  |  |
|--------------|---------------------------------------------------------------------------------------------------------------------|--|--|--|
| Material     | Tin candle jar                                                                                                      |  |  |  |
| craft        | machine made                                                                                                        |  |  |  |
| Sample time  | <ol> <li>5 days if there is exist shape and size</li> <li>15 days, if you need new shapes and sizes mold</li> </ol> |  |  |  |
| Packing      | The usual packing                                                                                                   |  |  |  |