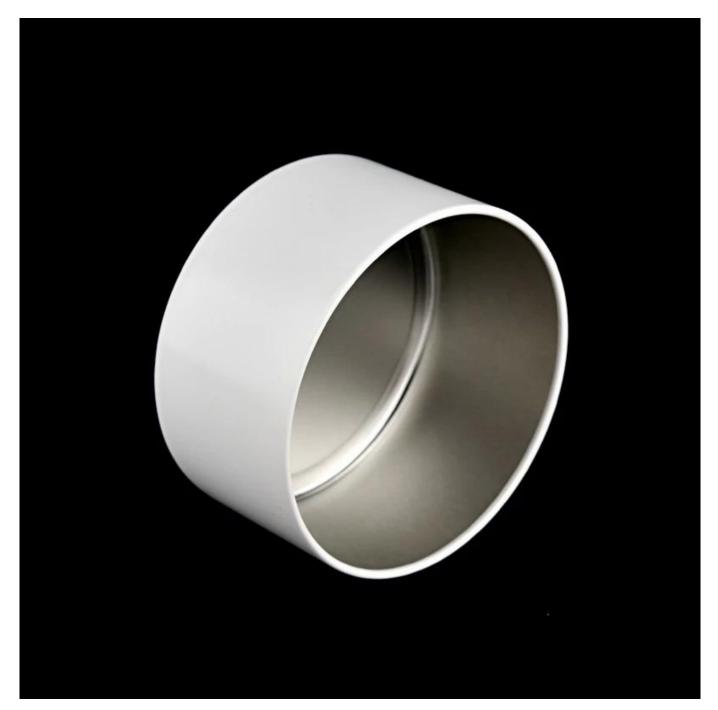

### white metal tin candle jar with lid

Why Choose Sunny Glassware

- Upmost dedication to design, never compression on quality
- Sunny Glassware strictly protect the customers' designs, all the newly designed items from us haven't been copied in three years.
- Product quality is the major focus in Sunny Glassware. Sunny Glassware once demolished 80,000 pcs of glass vessel with barely visible blemish.

#### Candle Jars Description

| Item number. | SGLF22072603                                                                                                        |  |  |  |
|--------------|---------------------------------------------------------------------------------------------------------------------|--|--|--|
| Material     | Tin candle jar                                                                                                      |  |  |  |
| craft        | machine made                                                                                                        |  |  |  |
| Sample time  | <ol> <li>5 days if there is exist shape and size</li> <li>15 days, if you need new shapes and sizes mold</li> </ol> |  |  |  |
| Packing      | The usual packing                                                                                                   |  |  |  |