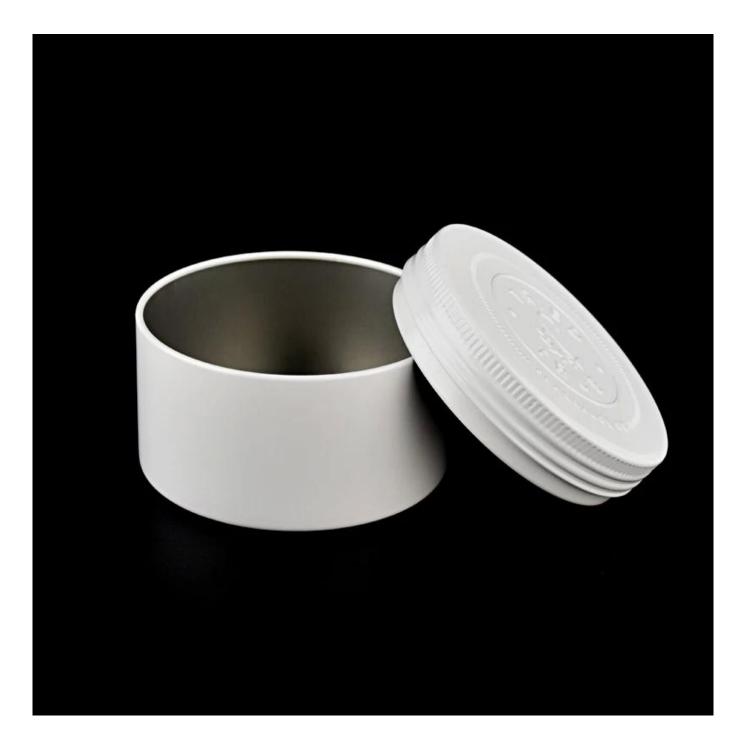

### white metal tin candle jar with lid

Why Choose Sunny Glassware

- Upmost dedication to design, never compression on quality
- Sunny Glassware strictly protect the customers' designs, all the newly designed items from us haven't been copied in three years.
- Product quality is the major focus in Sunny Glassware. Sunny Glassware once demolished 80,000 pcs of glass vessel with barely visible blemish.

#### Candle Jars Description

| Item number. | SGLF22072603                                                                                                        |  |  |  |
|--------------|---------------------------------------------------------------------------------------------------------------------|--|--|--|
| Material     | Tin candle jar                                                                                                      |  |  |  |
| craft        | machine made                                                                                                        |  |  |  |
| Sample time  | <ol> <li>5 days if there is exist shape and size</li> <li>15 days, if you need new shapes and sizes mold</li> </ol> |  |  |  |
| Packing      | The usual packing                                                                                                   |  |  |  |