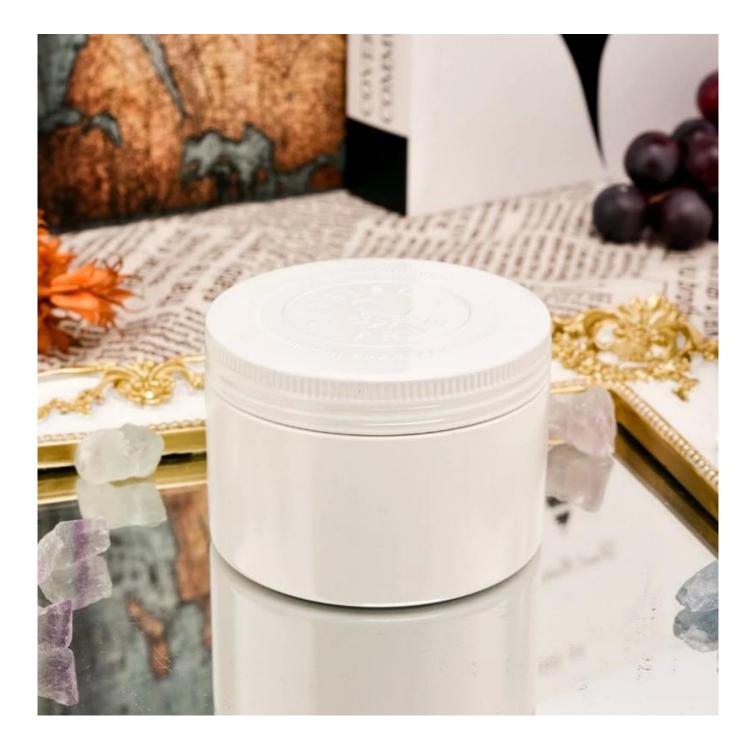

### white metal tin candle jar with lid

Why Choose Sunny Glassware

- Upmost dedication to design, never compression on quality
- Sunny Glassware strictly protect the customers' designs, all the newly designed items from us haven't been copied in three years.
- Product quality is the major focus in Sunny Glassware. Sunny Glassware once demolished 80,000 pcs of glass vessel with barely visible blemish.

#### Candle Jars Description

| Item number. | SGLF22072603                                                                                                        |  |  |  |
|--------------|---------------------------------------------------------------------------------------------------------------------|--|--|--|
| Material     | Tin candle jar                                                                                                      |  |  |  |
| craft        | machine made                                                                                                        |  |  |  |
| Sample time  | <ol> <li>5 days if there is exist shape and size</li> <li>15 days, if you need new shapes and sizes mold</li> </ol> |  |  |  |
| Packing      | The usual packing                                                                                                   |  |  |  |