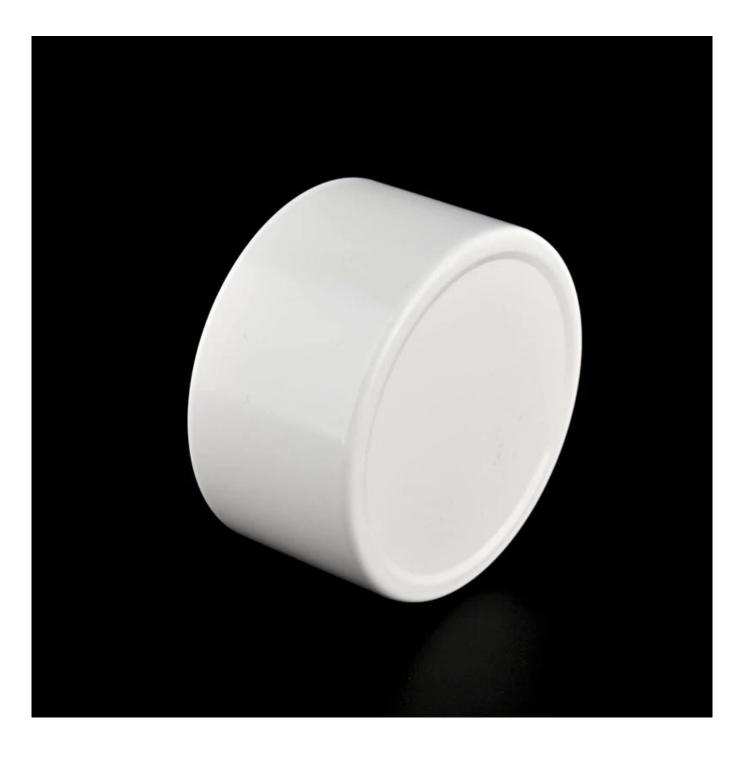

### white metal tin candle jar with lid

Why Choose Sunny Glassware

- Upmost dedication to design, never compression on quality
- Sunny Glassware strictly protect the customers' designs, all the newly designed items from us haven't been copied in three years.
- Product quality is the major focus in Sunny Glassware. Sunny Glassware once demolished 80,000 pcs of glass vessel with barely visible blemish.

#### Candle Jars Description

| Item number. | SGLF22072603                                                                                                        |  |  |  |
|--------------|---------------------------------------------------------------------------------------------------------------------|--|--|--|
| Material     | Tin candle jar                                                                                                      |  |  |  |
| craft        | machine made                                                                                                        |  |  |  |
| Sample time  | <ol> <li>5 days if there is exist shape and size</li> <li>15 days, if you need new shapes and sizes mold</li> </ol> |  |  |  |
| Packing      | The usual packing                                                                                                   |  |  |  |