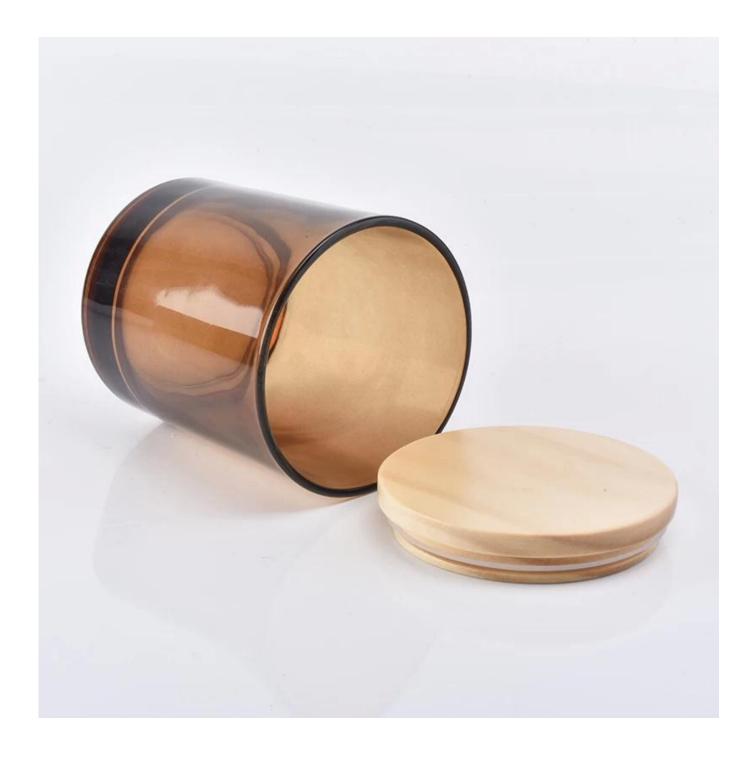

Wholesale Amber glass candle jars with wood lids

 Sunny Group has offered glassware for 26 years with all kinds of products being exported to more than 30 countries and regions.

2) Focusing on luxury fragrance products in the latest 10 years, Sunny Glassware is the supplier of 80% fragrance brands in the United States.

3) Sunny adapts extra six steps for inspection of shipments. No (major) quality complaints on products produced for nine consecutive years.

| ltem number.     | SG8090-Amber                                                              |
|------------------|---------------------------------------------------------------------------|
| Material         | glass                                                                     |
| craft            | pressed glass candle holders                                              |
| Sample time      | 1. 5 days if there is glass shape and size                                |
|                  | 2. 15 days, if you need new shapes and sizes glass                        |
| Packing          | The usual packing, 4 pieces in the inner box, 48 pieces box               |
| Product Capacity | 500,000 ~ 1,000,000 pieces per month                                      |
| Delivery time    | Within 35 days after sampling and order confirmed                         |
| Payment terms    | 30% deposit by T / T in advance and balance against copy of B / L         |
| Delivery         | By sea, by air, through express and shipping agent acceptable             |
| Product Features | 1. Home decorations glass candle jar from high quality                    |
|                  | 2. Suitable for use at hotel, home, etc.                                  |
|                  | 3. Meet the ASTM Test                                                     |
|                  |                                                                           |
|                  | 1. Various designs and sizes for selection                                |
|                  | 2 Any color painted, cool, plating, laser model Processing cutter         |
| For your choice  | 3. Special package as shrink film, color gift box, white gift box, etc.   |
|                  | 4. We are the exclusive employee of quality control                       |
|                  | 5. We have a professional workshop and warehouse for ensure delivery time |
|                  |                                                                           |