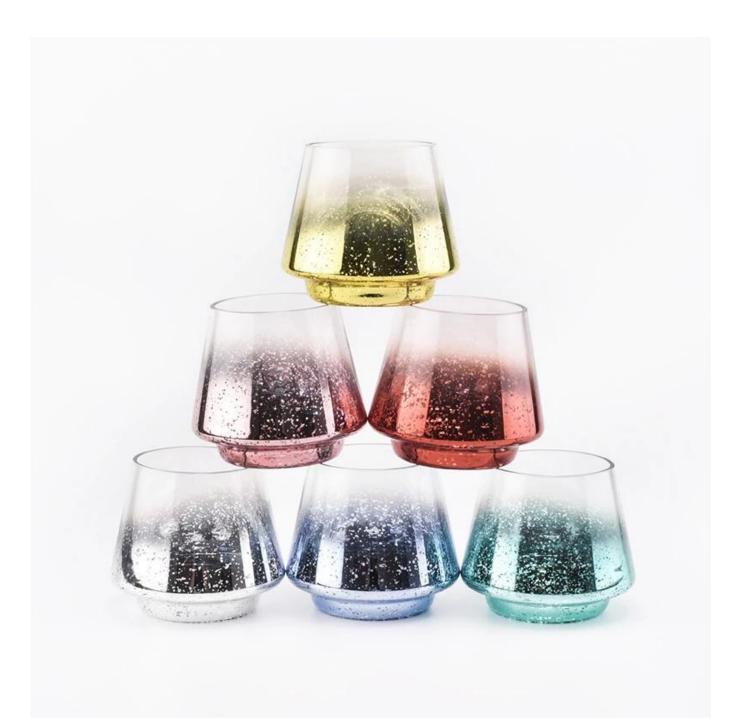

3. Focusing on luxury fragrance products in the latest 10 years, Sunny Glassware is the supplier of 80% fragrance brands in the United States.

Product Details

| Item numbe       | SGXS19051402                                                                                                                                                                                                |
|------------------|-------------------------------------------------------------------------------------------------------------------------------------------------------------------------------------------------------------|
| Specification    | Top dia: 75mm<br>Bottom dia: 70mm<br>Height: 92mm<br>Max dia:104mm<br>Weight: 250g<br>Capacity: 435ml                                                                                                       |
| Sampling time    | 1.5 days if the shape and size of the products exist<br>2.15 days if you need new shape and size of the products                                                                                            |
| package          | 24pcs / 36pcs / 48pcs security regular packing and so on. For export carton with egg divider                                                                                                                |
| MOQ              | 3000pcs                                                                                                                                                                                                     |
| Delivery time    | Within 35 days after the order confirmed                                                                                                                                                                    |
| Payment terms    | 30% deposit by T / T in advance, balance against copy of B / L                                                                                                                                              |
| Product features | <ol> <li>High quality and competitive prices</li> <li>Test of FDA, SGS, LFGB etc.</li> <li>Eco friendly</li> <li>It is widely aimed at weddings, parties, home, bars, etc.</li> <li>machine made</li> </ol> |