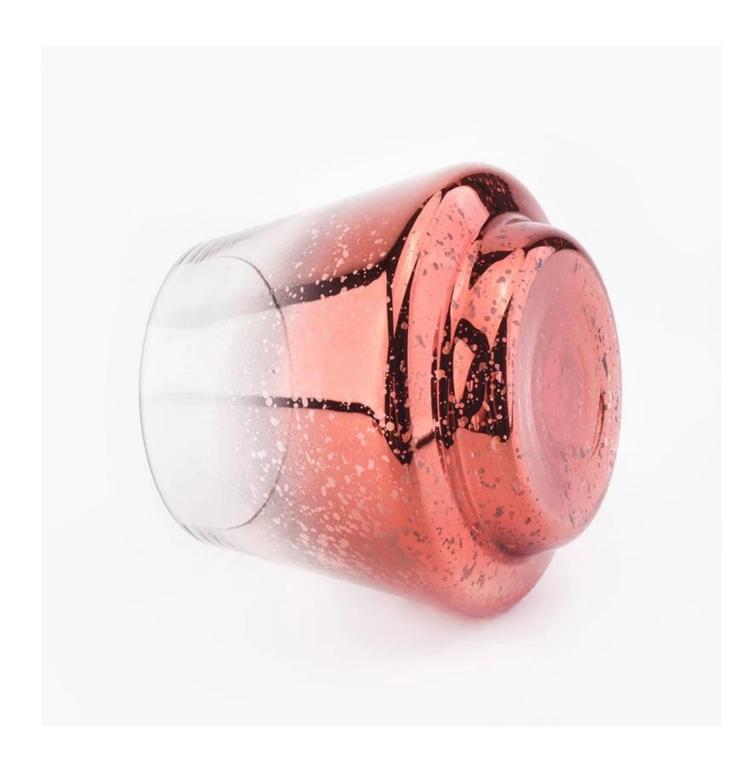

3. Focusing on luxury fragrance products in the latest 10 years, Sunny Glassware is the supplier of 80% fragrance brands in the United States.

Product Details

| Item numbe       | SGXS19051402                                                                                                                                                                                                |
|------------------|-------------------------------------------------------------------------------------------------------------------------------------------------------------------------------------------------------------|
| Specification    | Top dia: 75mm<br>Bottom dia: 70mm<br>Height: 92mm<br>Max dia:104mm<br>Weight: 250g<br>Capacity: 435ml                                                                                                       |
| Sampling time    | 1.5 days if the shape and size of the products exist<br>2.15 days if you need new shape and size of the products                                                                                            |
| package          | 24pcs / 36pcs / 48pcs security regular packing and so on. For export carton with egg divider                                                                                                                |
| MOQ              | 3000pcs                                                                                                                                                                                                     |
| Delivery time    | Within 35 days after the order confirmed                                                                                                                                                                    |
| Payment terms    | 30% deposit by T / T in advance, balance against copy of B / L                                                                                                                                              |
| Product features | <ol> <li>High quality and competitive prices</li> <li>Test of FDA, SGS, LFGB etc.</li> <li>Eco friendly</li> <li>It is widely aimed at weddings, parties, home, bars, etc.</li> <li>machine made</li> </ol> |