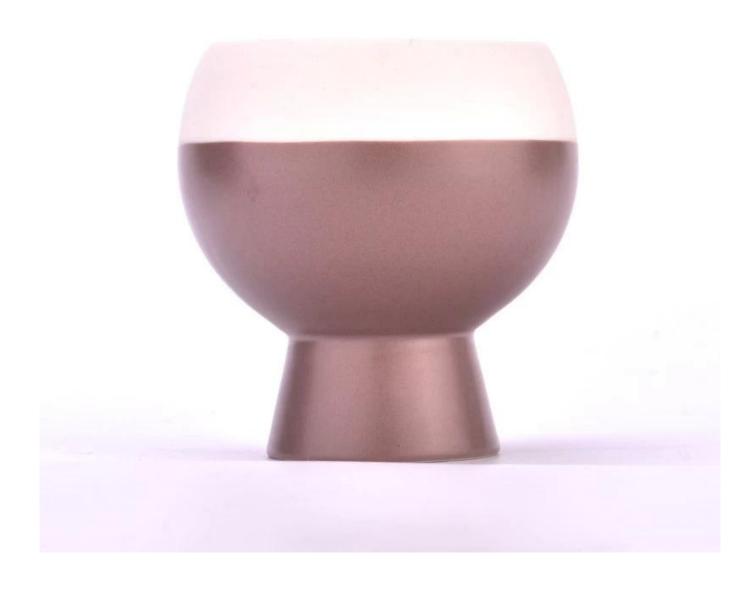

## $P_{ m roduct\ images}$

wholesale ceramic candle jars and candle containers for candle making  $% \left( 1\right) =\left( 1\right) \left( 1\right)$ 

SGMC23092101 Top dia: 74mm Bottom dia: 54mm Height: 94mm Max dia∏93mm Weight: 243g Capacity: 260ml