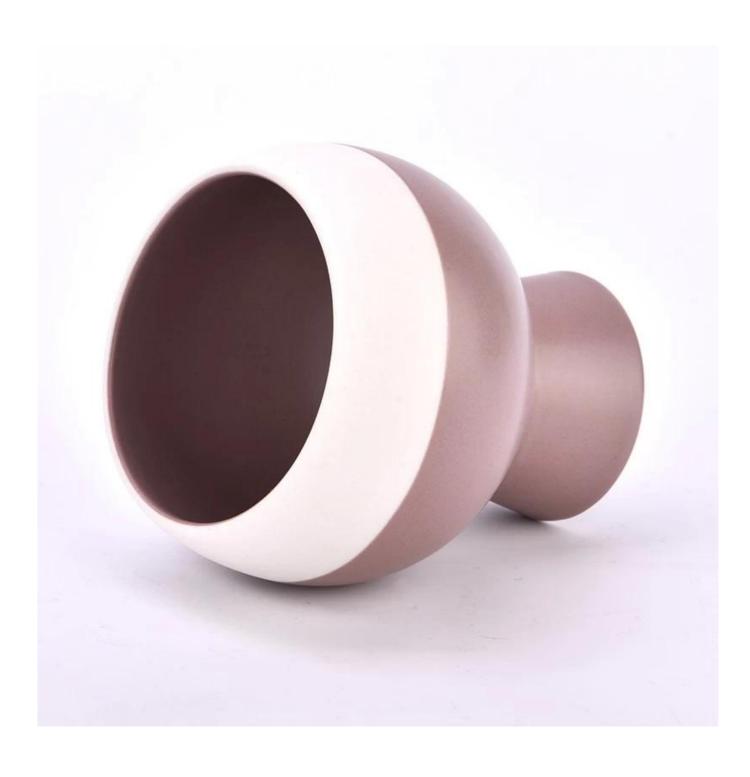

## $P_{ m roduct\ images}$

wholesale ceramic candle jars and candle containers for candle making  $% \left( 1\right) =\left( 1\right) \left( 1\right)$ 

SGMC23092101 Top dia: 74mm Bottom dia: 54mm Height: 94mm Max dia∏93mm Weight: 243g Capacity: 260ml