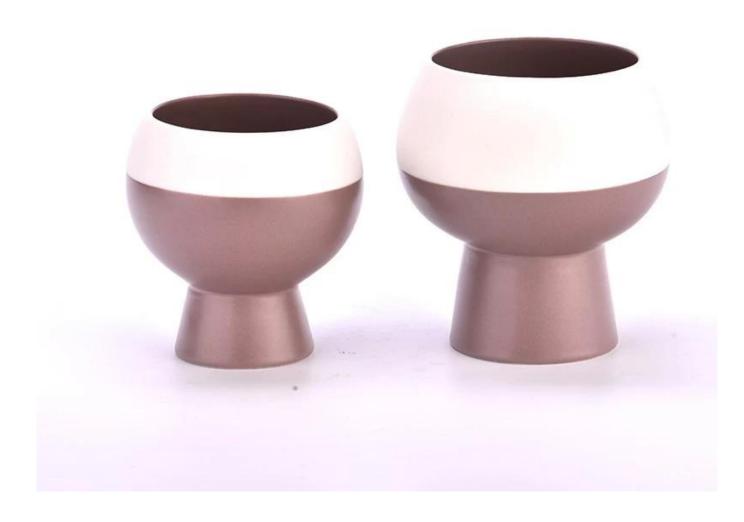

## $P_{ m roduct\ images}$

wholesale ceramic candle jars and candle containers for candle making  $% \left( 1\right) =\left( 1\right) \left( 1\right)$ 

SGMC23092101 Top dia: 74mm Bottom dia: 54mm Height: 94mm Max dia∏93mm Weight: 243g Capacity: 260ml