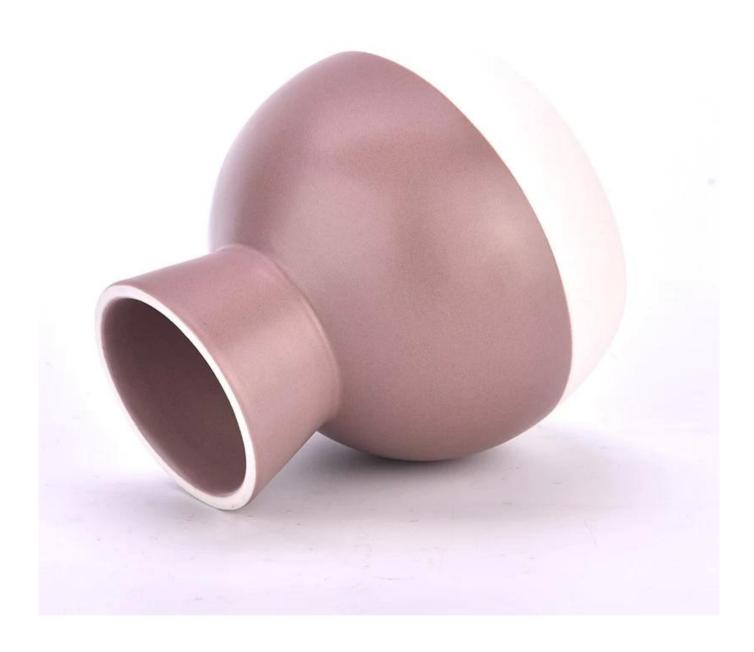

## $P_{ m roduct\ images}$

wholesale ceramic candle jars and candle containers for candle making  $% \left( 1\right) =\left( 1\right) \left( 1\right)$ 

SGMC23092101 Top dia: 74mm Bottom dia: 54mm Height: 94mm Max dia∏93mm Weight: 243g Capacity: 260ml