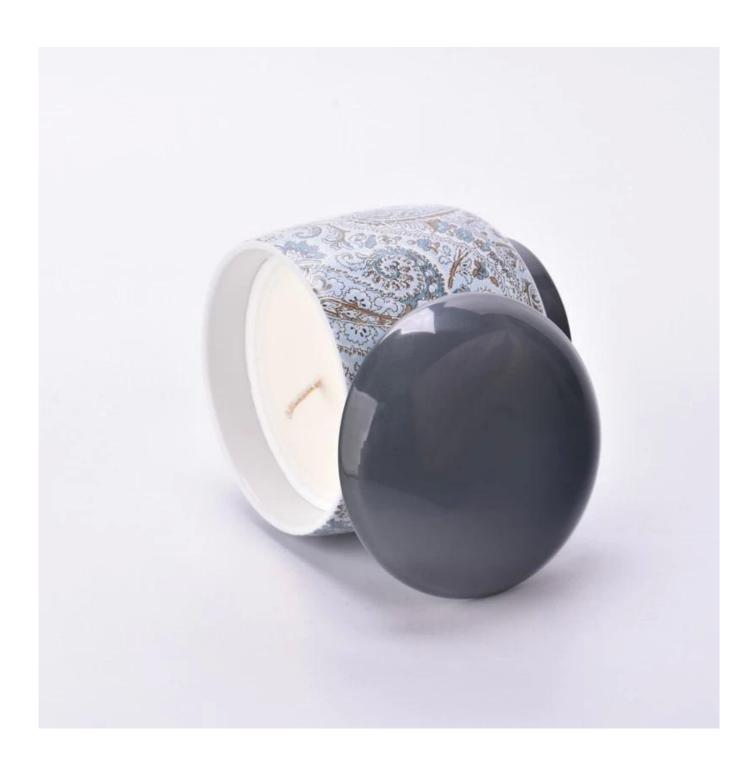

## $P_{ m roduct\ images}$

wholesale luxury ceramic candle jars and lids for soy wax

SGMK24041001

Jar

Top dia: 103mm Bottom dia: 75mm Height: 100mm Weight: 896g

Lid

Max dia: 103mm Height: 26mm Weight: 132 g