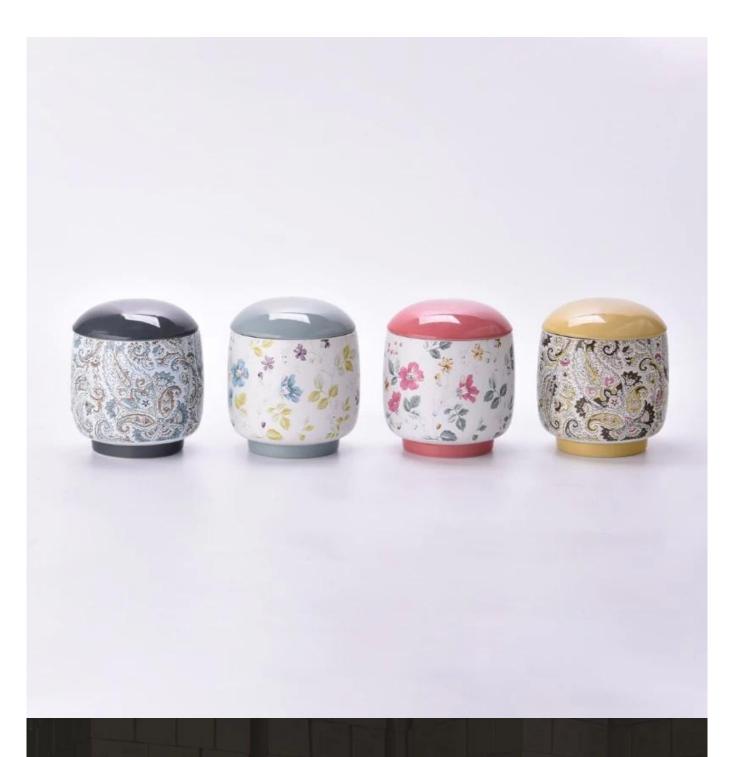

## $P_{ m roduct\ images}$

wholesale luxury ceramic candle jars and lids for soy wax

SGMK24041001

Jar

Top dia: 103mm Bottom dia: 75mm Height: 100mm Weight: 896g

Lid

Max dia: 103mm Height: 26mm Weight: 132 g