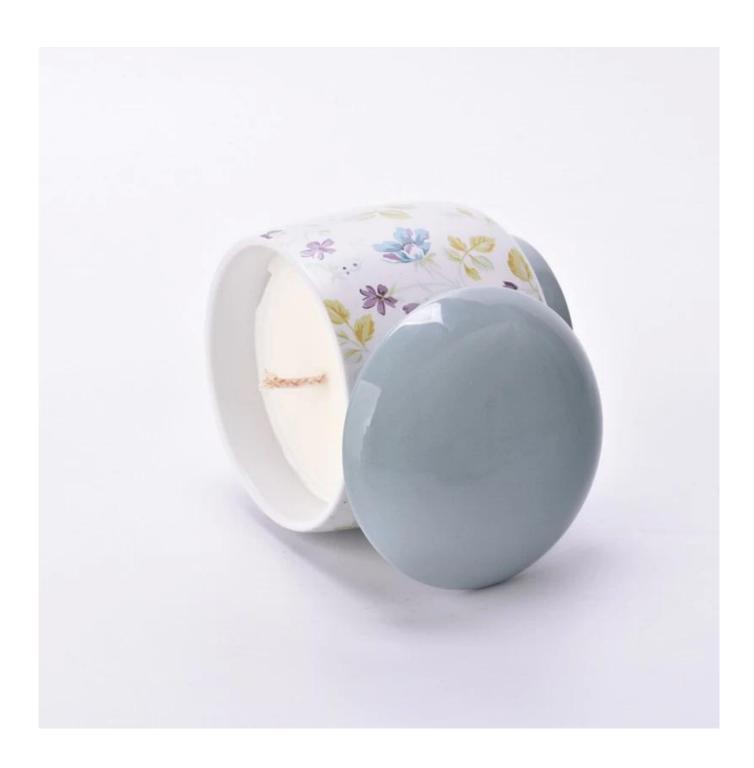

## $P_{ m roduct\ images}$

wholesale luxury ceramic candle jars and lids for soy wax

SGMK24041001

Jar

Top dia: 103mm Bottom dia: 75mm Height: 100mm Weight: 896g

Lid

Max dia: 103mm Height: 26mm Weight: 132 g