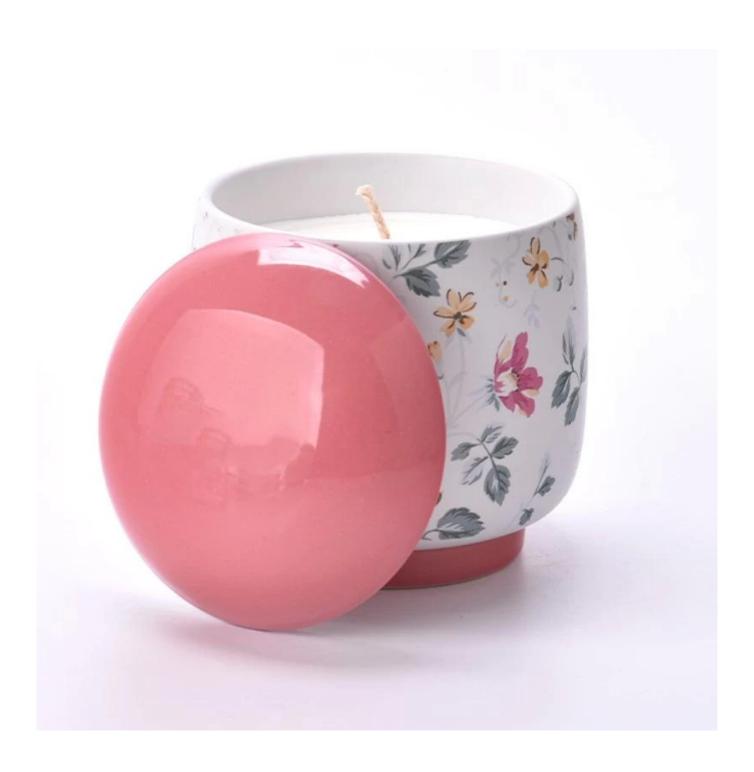

## $P_{ m roduct\ images}$

wholesale luxury ceramic candle jars and lids for soy wax

SGMK24041001

Jar

Top dia: 103mm Bottom dia: 75mm Height: 100mm Weight: 896g

Lid

Max dia: 103mm Height: 26mm Weight: 132 g