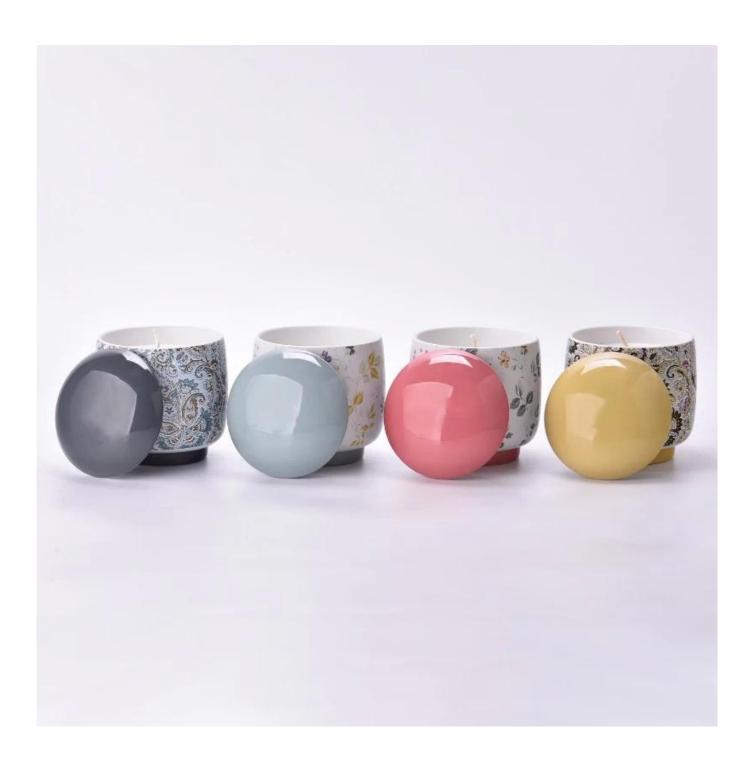

## $P_{ m roduct\ images}$

wholesale luxury ceramic candle jars and lids for soy wax

SGMK24041001

Jar

Top dia: 103mm Bottom dia: 75mm Height: 100mm Weight: 896g

Lid

Max dia: 103mm Height: 26mm Weight: 132 g