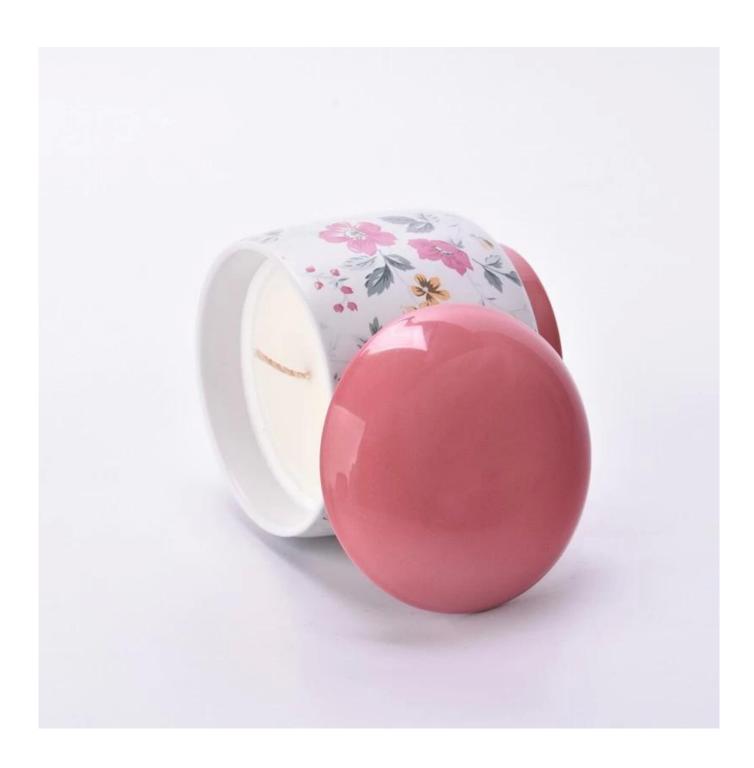

## $P_{ m roduct\ images}$

wholesale luxury ceramic candle jars and lids for soy wax

SGMK24041001

Jar

Top dia: 103mm Bottom dia: 75mm Height: 100mm Weight: 896g

Lid

Max dia: 103mm Height: 26mm Weight: 132 g