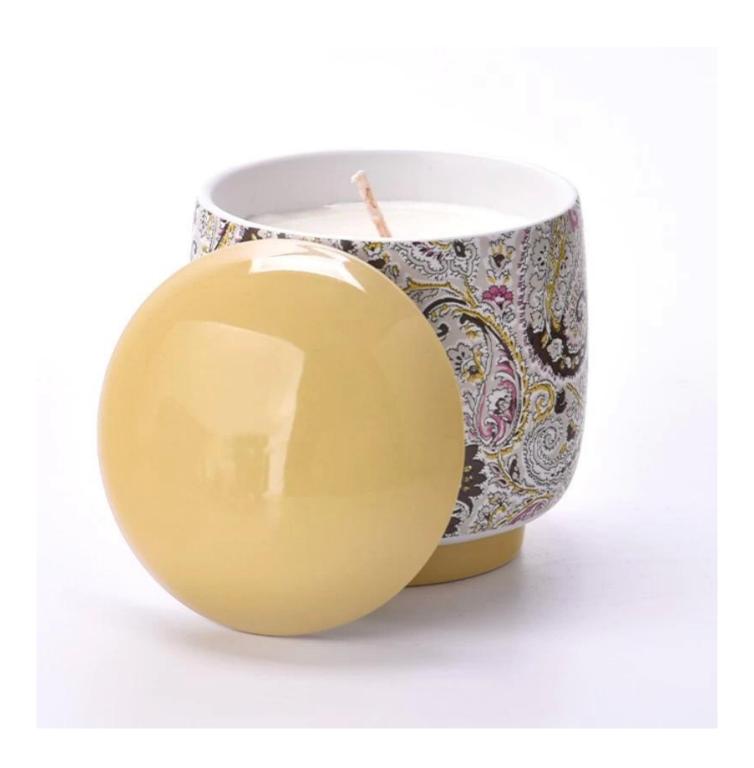

## $P_{ m roduct\ images}$

wholesale luxury ceramic candle jars and lids for soy wax

SGMK24041001

Jar

Top dia: 103mm Bottom dia: 75mm Height: 100mm Weight: 896g

Lid

Max dia: 103mm Height: 26mm Weight: 132 g