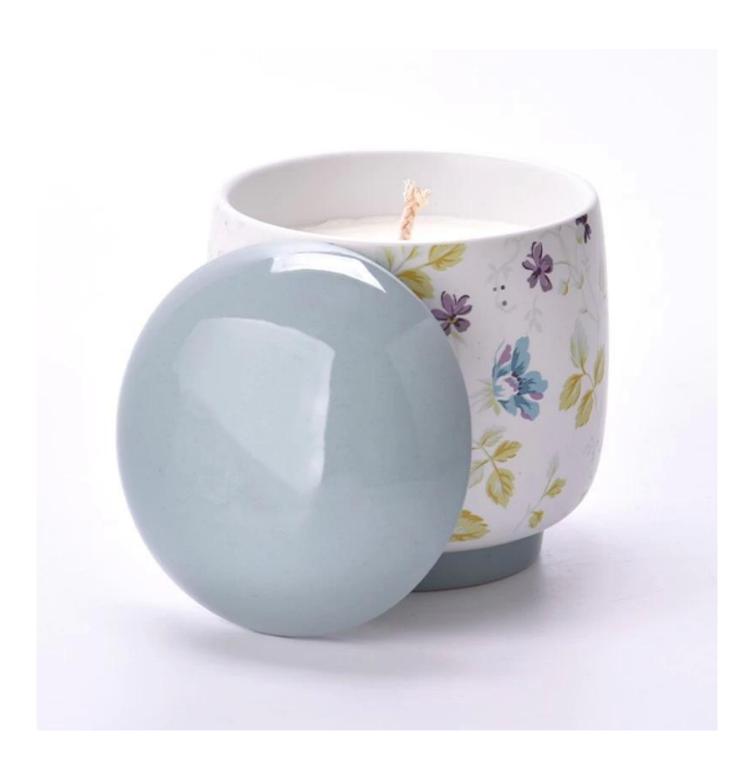

## $P_{ m roduct\ images}$

wholesale luxury ceramic candle jars and lids for soy wax

SGMK24041001

Jar

Top dia: 103mm Bottom dia: 75mm Height: 100mm Weight: 896g

Lid

Max dia: 103mm Height: 26mm Weight: 132 g