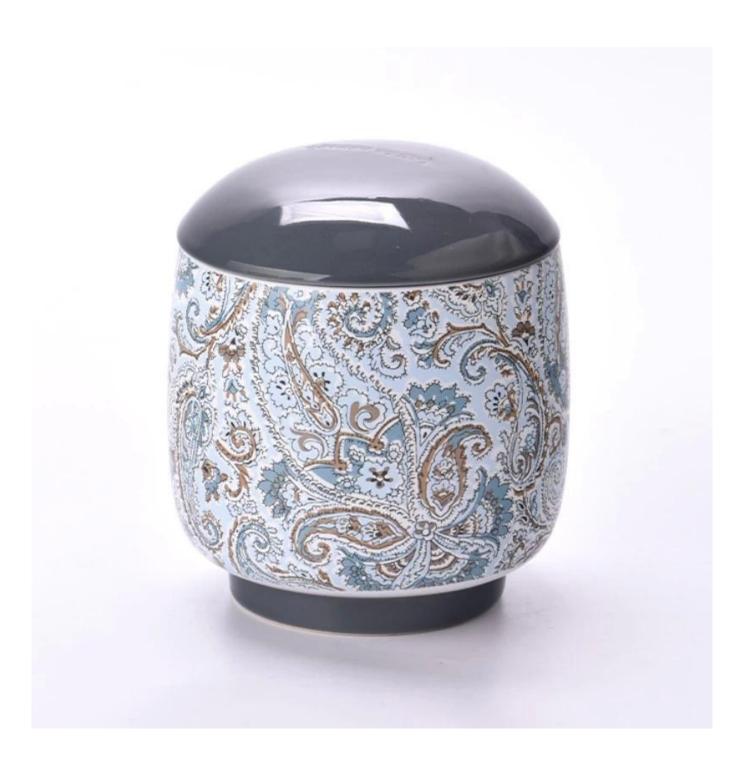

## $P_{ m roduct\ images}$

wholesale luxury ceramic candle jars and lids for soy wax

SGMK24041001

Jar

Top dia: 103mm Bottom dia: 75mm Height: 100mm Weight: 896g

Lid

Max dia: 103mm Height: 26mm Weight: 132 g