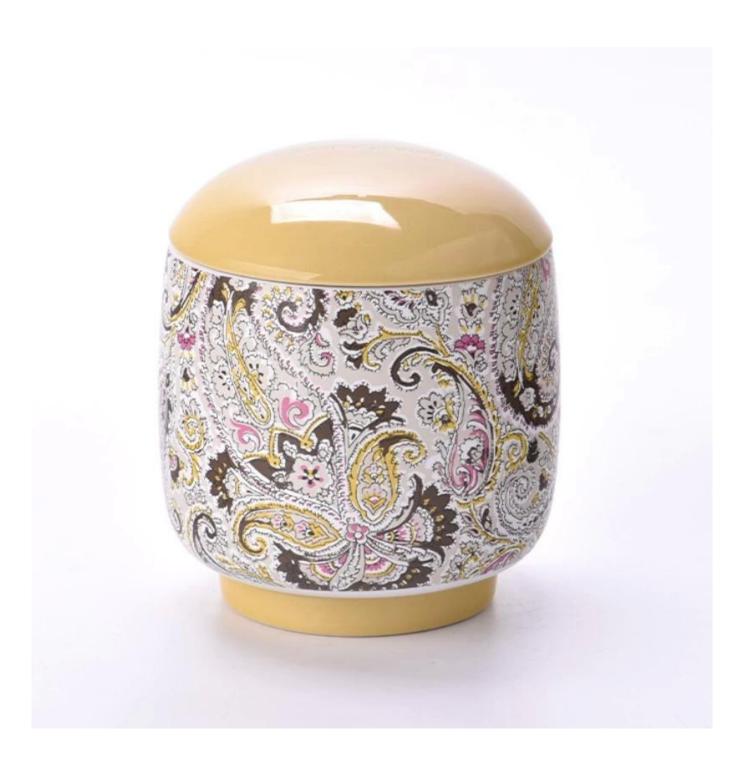

## $P_{ m roduct\ images}$

wholesale luxury ceramic candle jars and lids for soy wax

SGMK24041001

Jar

Top dia: 103mm Bottom dia: 75mm Height: 100mm Weight: 896g

Lid

Max dia: 103mm Height: 26mm Weight: 132 g