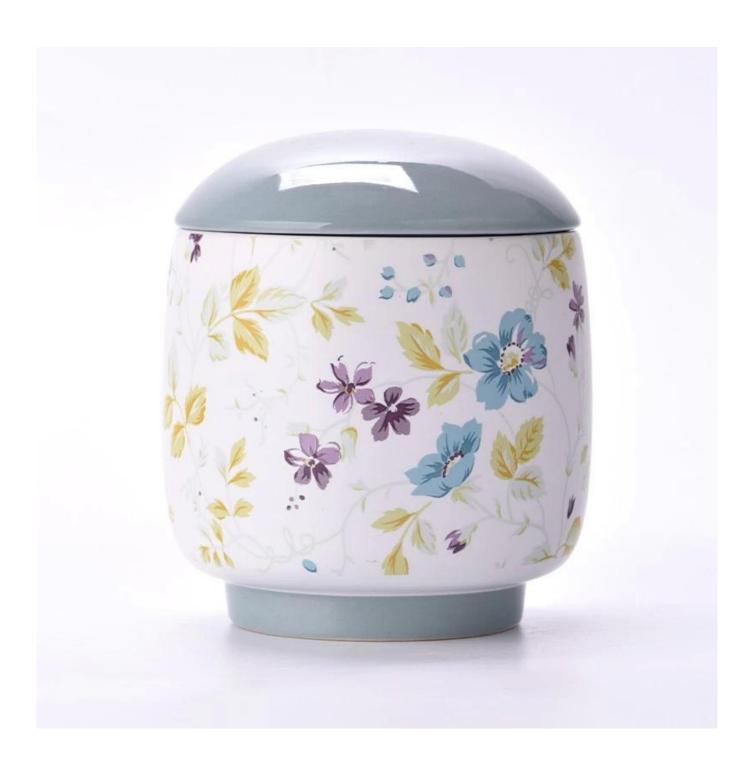

## $P_{ m roduct\ images}$

wholesale luxury ceramic candle jars and lids for soy wax

SGMK24041001

Jar

Top dia: 103mm Bottom dia: 75mm Height: 100mm Weight: 896g

Lid

Max dia: 103mm Height: 26mm Weight: 132 g