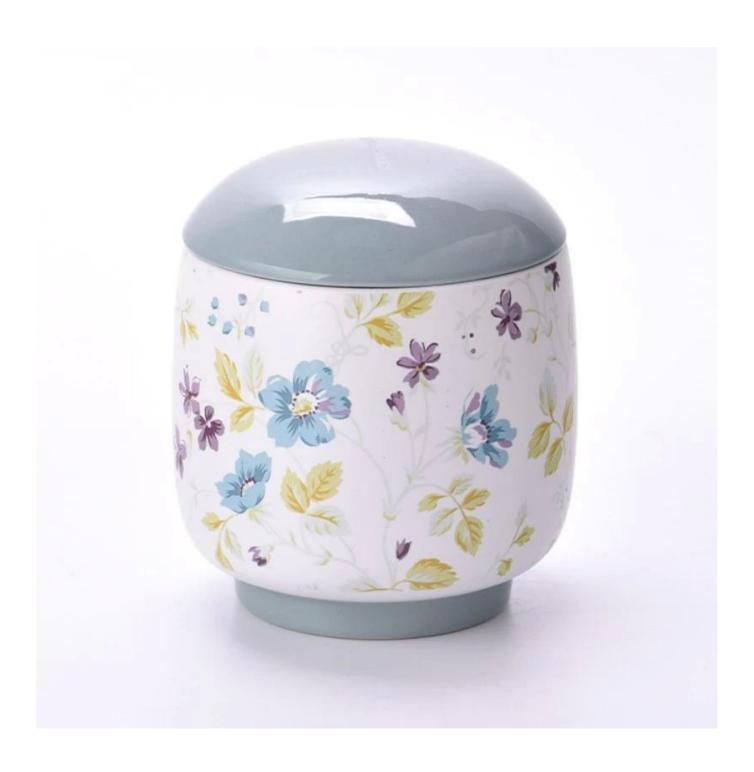

## $P_{ m roduct\ images}$

wholesale luxury ceramic candle jars and lids for soy wax

SGMK24041001

Jar

Top dia: 103mm Bottom dia: 75mm Height: 100mm Weight: 896g

Lid

Max dia: 103mm Height: 26mm Weight: 132 g