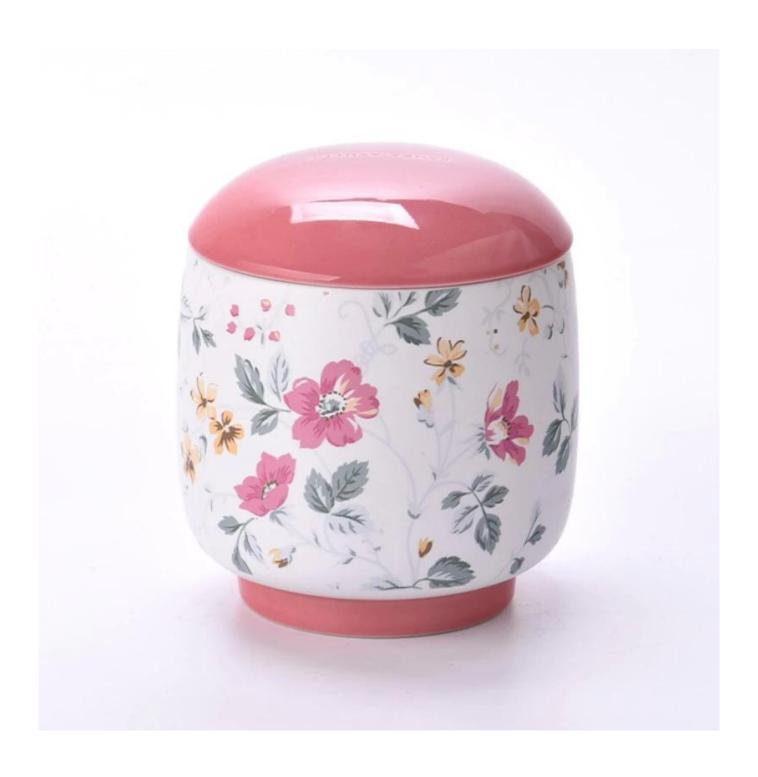

## $P_{ m roduct\ images}$

wholesale luxury ceramic candle jars and lids for soy wax

SGMK24041001

Jar

Top dia: 103mm Bottom dia: 75mm Height: 100mm Weight: 896g

Lid

Max dia: 103mm Height: 26mm Weight: 132 g