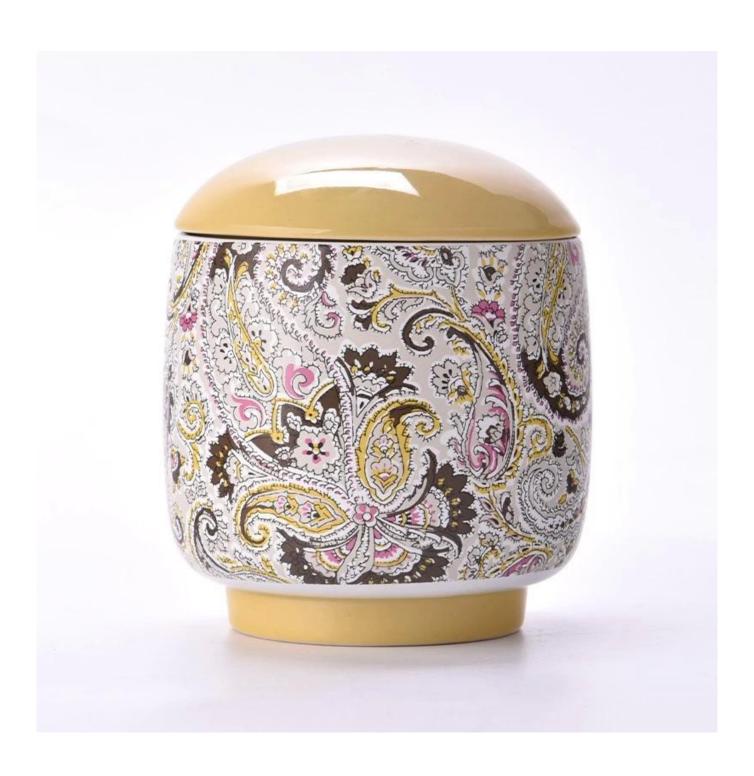

## $P_{ m roduct\ images}$

wholesale luxury ceramic candle jars and lids for soy wax

SGMK24041001

Jar

Top dia: 103mm Bottom dia: 75mm Height: 100mm Weight: 896g

Lid

Max dia: 103mm Height: 26mm Weight: 132 g