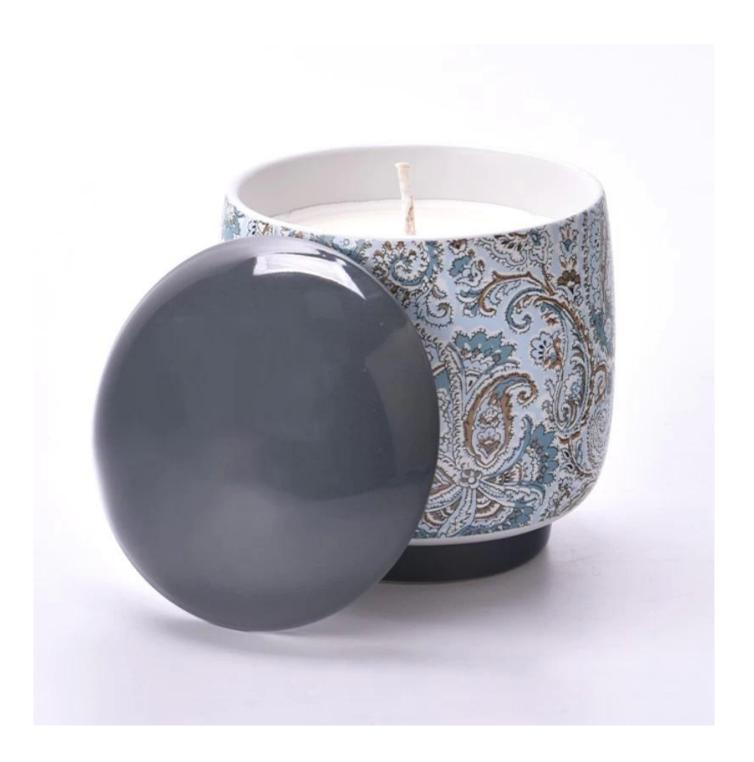

## $P_{ m roduct\ images}$

wholesale luxury ceramic candle jars and lids for soy wax

SGMK24041001

Jar

Top dia: 103mm Bottom dia: 75mm Height: 100mm Weight: 896g

Lid

Max dia: 103mm Height: 26mm Weight: 132 g