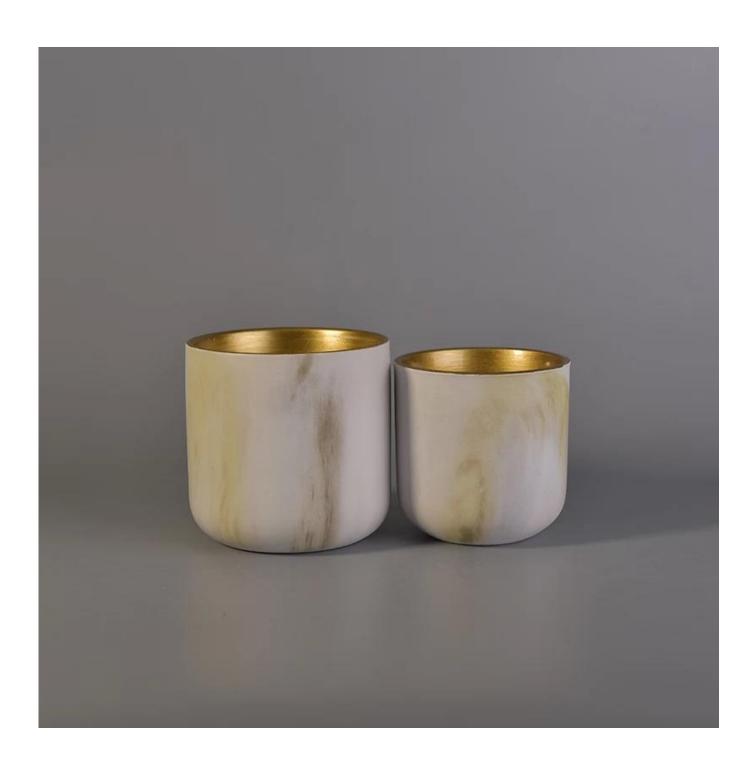

## Transfer printing ceramic candle containers with gold painting

| Item No.                 | SGSN17041004                                                                                                       |
|--------------------------|--------------------------------------------------------------------------------------------------------------------|
|                          | Top Dia:107mm                                                                                                      |
|                          | Bottom Dia:107mm                                                                                                   |
|                          | Height:107mm                                                                                                       |
|                          | Weight:442g                                                                                                        |
| Sizes                    | Capacity:660ml                                                                                                     |
| Product material         | Transfer printing ceramic candle containers with gold painting                                                     |
| Accessories              | canlde caps, candle ceramic/metal/wood lid, wax, wick, shear etc                                                   |
| Deep processing          | deca printingl, color coating, mercury, laser, frosted, plating, glazed, electroplating etc.                       |
|                          | 1. 24/36/48/72 pcs per standard export packing carton                                                              |
|                          | 2. Color/white/brown box packing for candles                                                                       |
|                          | 3. Luxury candle gift box packing                                                                                  |
| products  OEM/ODM Design | 4. Shrinking candle packing                                                                                        |
|                          | 5. Individual/set candle box packing                                                                               |
|                          | 6. Customized candle box packing                                                                                   |
|                          | 1. We are the professional <u>candle holders</u> manufacturer, major in different kinds of <u>candle holders</u> , |
|                          | ranging are covering glass candle jars, ceramic candle holders, marble candle holder, Concrete candle              |
|                          | <u>holder, Tin candle holder, Stainless candle jar</u> etc.                                                        |
|                          | 2. All candles are perfect for home/store/super market/restaurant/hotel/bar etc.                                   |
|                          | 3. With professional designer team, which can help design and open mind to give you more ideas to create           |
|                          | special products                                                                                                   |
|                          | 4. Post processing: color coating, plating, mercury, iridescent, engraving, printing, decal, spray color,          |
|                          | frosty, gold plating, electrolating, hand-drawing etc.                                                             |
|                          | 5. Small MOQ is acceptable. We have regular products for supporting you.                                           |
| Professional Services    | * Reply you within 24 hours                                                                                        |
|                          | * Ranges of products for your selections                                                                           |
|                          | * Completely production system                                                                                     |
|                          | * Both machine line and handmade line for different products                                                       |
|                          | * Experienced QC team inspect the products comprehensively and strictly by AQL standard                            |
|                          | * Creative designer innovate newly products over 15 styles monthly                                                 |
|                          | * Professional Logistic department supply door to door service                                                     |
|                          | * Professional Logistic department slipply door to door service                                                    |