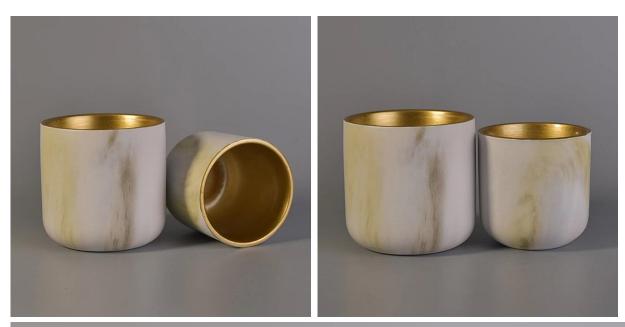

## Transfer printing ceramic candle containers with gold painting

| Item No.                 | SGSN17041004                                                                                                       |
|--------------------------|--------------------------------------------------------------------------------------------------------------------|
|                          | Top Dia:107mm                                                                                                      |
|                          | Bottom Dia:107mm                                                                                                   |
|                          | Height:107mm                                                                                                       |
|                          | Weight:442g                                                                                                        |
| Sizes                    | Capacity:660ml                                                                                                     |
| Product material         | Transfer printing ceramic candle containers with gold painting                                                     |
| Accessories              | canlde caps, candle ceramic/metal/wood lid, wax, wick, shear etc                                                   |
| Deep processing          | deca printingl, color coating, mercury, laser, frosted, plating, glazed, electroplating etc.                       |
|                          | 1. 24/36/48/72 pcs per standard export packing carton                                                              |
|                          | 2. Color/white/brown box packing for candles                                                                       |
|                          | 3. Luxury candle gift box packing                                                                                  |
| products  OEM/ODM Design | 4. Shrinking candle packing                                                                                        |
|                          | 5. Individual/set candle box packing                                                                               |
|                          | 6. Customized candle box packing                                                                                   |
|                          | 1. We are the professional <u>candle holders</u> manufacturer, major in different kinds of <u>candle holders</u> , |
|                          | ranging are covering glass candle jars, ceramic candle holders, marble candle holder, Concrete candle              |
|                          | <u>holder, Tin candle holder, Stainless candle jar</u> etc.                                                        |
|                          | 2. All candles are perfect for home/store/super market/restaurant/hotel/bar etc.                                   |
|                          | 3. With professional designer team, which can help design and open mind to give you more ideas to create           |
|                          | special products                                                                                                   |
|                          | 4. Post processing: color coating, plating, mercury, iridescent, engraving, printing, decal, spray color,          |
|                          | frosty, gold plating, electrolating, hand-drawing etc.                                                             |
|                          | 5. Small MOQ is acceptable. We have regular products for supporting you.                                           |
| Professional Services    | * Reply you within 24 hours                                                                                        |
|                          | * Ranges of products for your selections                                                                           |
|                          | * Completely production system                                                                                     |
|                          | * Both machine line and handmade line for different products                                                       |
|                          | * Experienced QC team inspect the products comprehensively and strictly by AQL standard                            |
|                          | * Creative designer innovate newly products over 15 styles monthly                                                 |
|                          | * Professional Logistic department supply door to door service                                                     |
|                          | * Professional Logistic department slipply door to door service                                                    |