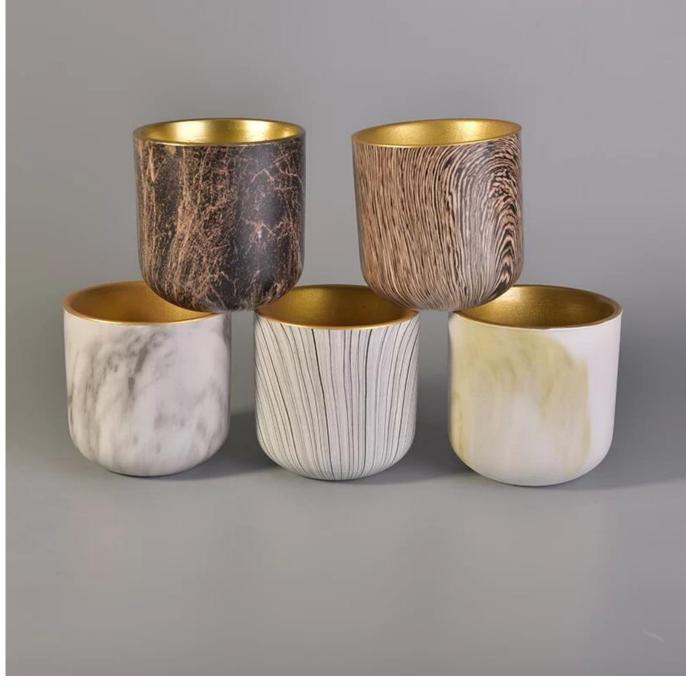

## Transfer printing ceramic candle containers with gold painting

| Item No.                 | SGSN17041004                                                                                                       |
|--------------------------|--------------------------------------------------------------------------------------------------------------------|
|                          | Top Dia:107mm                                                                                                      |
|                          | Bottom Dia:107mm                                                                                                   |
|                          | Height:107mm                                                                                                       |
|                          | Weight:442g                                                                                                        |
| Sizes                    | Capacity:660ml                                                                                                     |
| Product material         | Transfer printing ceramic candle containers with gold painting                                                     |
| Accessories              | canlde caps, candle ceramic/metal/wood lid, wax, wick, shear etc                                                   |
| Deep processing          | deca printingl, color coating, mercury, laser, frosted, plating, glazed, electroplating etc.                       |
|                          | 1. 24/36/48/72 pcs per standard export packing carton                                                              |
|                          | 2. Color/white/brown box packing for candles                                                                       |
|                          | 3. Luxury candle gift box packing                                                                                  |
| products  OEM/ODM Design | 4. Shrinking candle packing                                                                                        |
|                          | 5. Individual/set candle box packing                                                                               |
|                          | 6. Customized candle box packing                                                                                   |
|                          | 1. We are the professional <u>candle holders</u> manufacturer, major in different kinds of <u>candle holders</u> , |
|                          | ranging are covering glass candle jars, ceramic candle holders, marble candle holder, Concrete candle              |
|                          | <u>holder, Tin candle holder, Stainless candle jar</u> etc.                                                        |
|                          | 2. All candles are perfect for home/store/super market/restaurant/hotel/bar etc.                                   |
|                          | 3. With professional designer team, which can help design and open mind to give you more ideas to create           |
|                          | special products                                                                                                   |
|                          | 4. Post processing: color coating, plating, mercury, iridescent, engraving, printing, decal, spray color,          |
|                          | frosty, gold plating, electrolating, hand-drawing etc.                                                             |
|                          | 5. Small MOQ is acceptable. We have regular products for supporting you.                                           |
| Professional Services    | * Reply you within 24 hours                                                                                        |
|                          | * Ranges of products for your selections                                                                           |
|                          | * Completely production system                                                                                     |
|                          | * Both machine line and handmade line for different products                                                       |
|                          | * Experienced QC team inspect the products comprehensively and strictly by AQL standard                            |
|                          | * Creative designer innovate newly products over 15 styles monthly                                                 |
|                          | * Professional Logistic department supply door to door service                                                     |
|                          | * Professional Logistic department slipply door to door service                                                    |