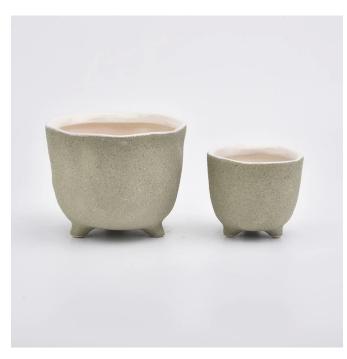

#### **Mint Sandy Finish Ceramic Jar Ceramic Candle Vessel**





### QC Extra Six Steps

No major quality complaints for 9 years

# 80% Candler Jars Exclusive Supplier

including Nest Fragrance, Candle Lite, UGG etc popular brands



**Process Crafts** 

## **DEEP PROCESSING**









SIINI



9oz Black Ideography Pattern Cement Containers Concrete Candle Holder

#### Why choose Sunny Glassware Candle Jars



Unique market advantage

- . Focus on designs
- . candle holder supplier for 80% USA fragrance brand
- . AQL plus 6 strict and sunny QC test standards
- . Maintain quality consistent with sample and quality  $\ \ product$

#### **Ceremony design awareness**

- . Won the "Made in China" award
- . Received a very admirable NEST fragrance
- . Friend or business relationship gift
  - . Relaxation and romantic life





#### Flexible size design allows your market to grow rapidly

Item Item Number:SGYC19082206 Top dia:135mm Bottom dia:100mm Height:110mm Weight:563g Capacity:840ml

Custom designs and different sizes available

With our strong support, our customers are growing rapidly, from small labs to industry leaders.

**Packing & Shipping** 

# **Different From The Peer**

Own professiona