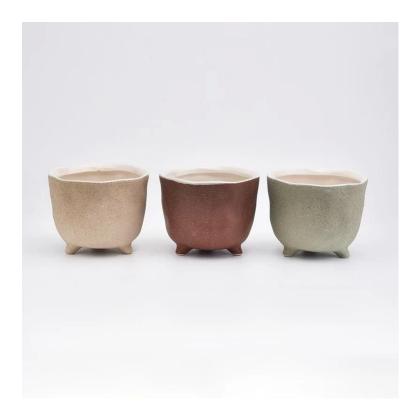

#### Flexible size design allows your market to grow rapidly

Item Item Number:SGYC19082206 Top dia:135mm Bottom dia:100mm Height:110mm Weight:563g Capacity:840ml

Custom designs and different sizes available