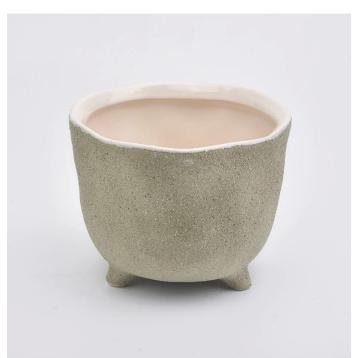

#### Flexible size design allows your market to grow rapidly

Item Item Number:SGYC19082206 Top dia:135mm Bottom dia:100mm Height:110mm Weight:563g Capacity:840ml

Custom designs and different sizes available