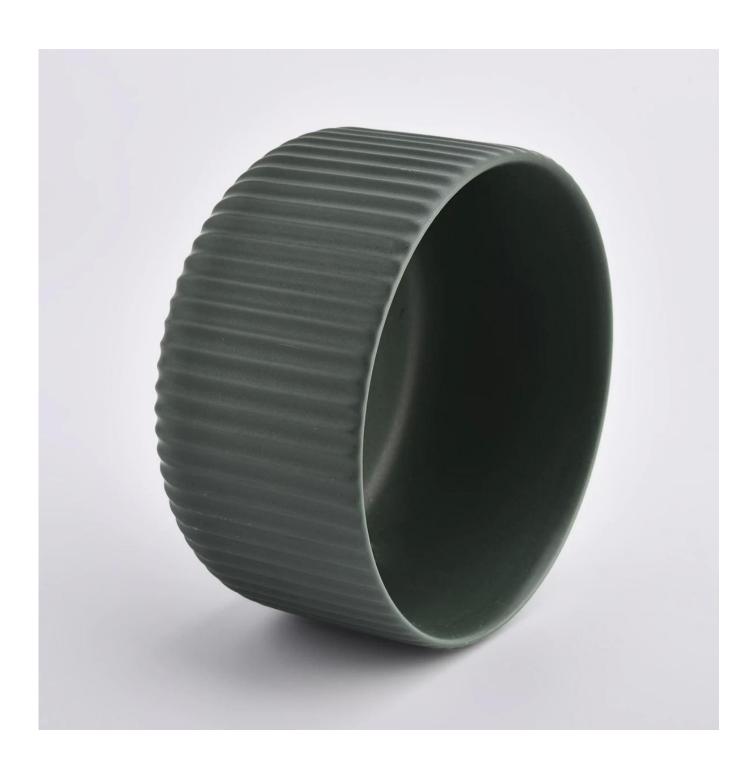

Sunny Glassware is the leading candle holder manufacturer in China.

Contact us: sales8@sunnyglassware.com for more details

| product name | 12oz Wax Empty Ceramic Candle Jars Wholesales |
|--------------|-----------------------------------------------|
| Article      | SGMK21032204                                  |

| Cut it                  | Top dia: 115 mm Bottom dia: 85 mm Height: 65 mm Weight: 322 g Capacity: 440 ml                                                                                                                                            |
|-------------------------|---------------------------------------------------------------------------------------------------------------------------------------------------------------------------------------------------------------------------|
| Capacity                | candle holders of different sizes etc. It"s available                                                                                                                                                                     |
| Sampling time           | 1.5 days if the shape and size of the products exist 2.15 days if you need a new shape and size of the products                                                                                                           |
| package                 | Regular security packing 24 pieces / 36 pieces / 48 pieces and so on for export carton with egg divider                                                                                                                   |
| MOQ                     | 3000pcs                                                                                                                                                                                                                   |
| Delivery time           | Within 55 days of order confirmation                                                                                                                                                                                      |
| Payment terms           | 30% deposit by T / T in advance, the balance after showing the copy of B / L                                                                                                                                              |
| Product characteristics | <ol> <li>High quality and competitive prices</li> <li>ASTM test</li> <li>Ecological</li> <li>It is widely aimed at weddings, parties, home, bars etc.</li> <li>ceramic contianer with transmutation decoration</li> </ol> |