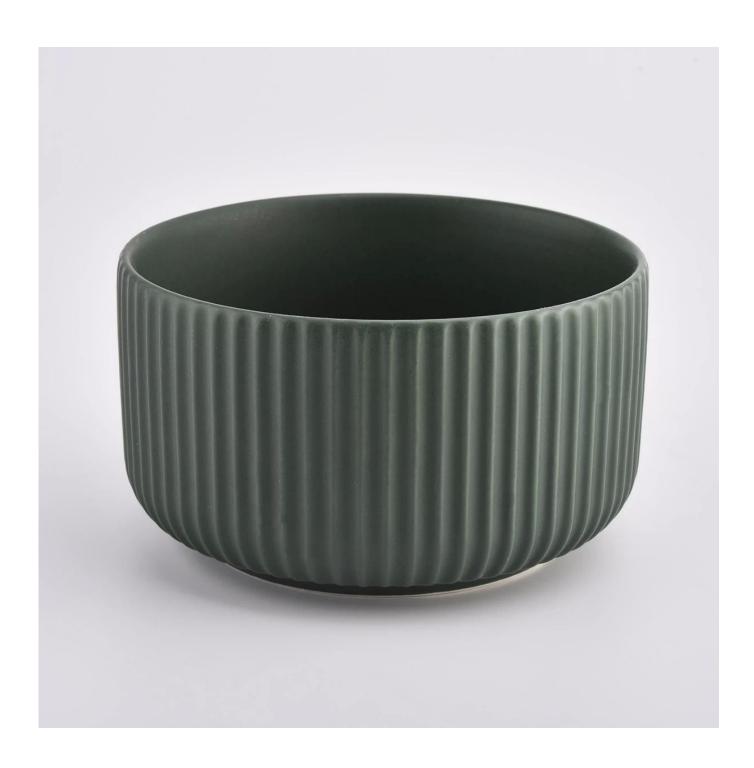

Sunny Glassware is the leading candle holder manufacturer in China.

Contact us: sales8@sunnyglassware.com for more details

| product name | 12oz Wax Empty Ceramic Candle Jars Wholesales |
|--------------|-----------------------------------------------|
| Article      | SGMK21032204                                  |

| Cut it                  | Top dia: 115 mm Bottom dia: 85 mm Height: 65 mm Weight: 322 g Capacity: 440 ml                                                                                                                                            |
|-------------------------|---------------------------------------------------------------------------------------------------------------------------------------------------------------------------------------------------------------------------|
| Capacity                | candle holders of different sizes etc. It"s available                                                                                                                                                                     |
| Sampling time           | 1.5 days if the shape and size of the products exist 2.15 days if you need a new shape and size of the products                                                                                                           |
| package                 | Regular security packing 24 pieces / 36 pieces / 48 pieces and so on for export carton with egg divider                                                                                                                   |
| MOQ                     | 3000pcs                                                                                                                                                                                                                   |
| Delivery time           | Within 55 days of order confirmation                                                                                                                                                                                      |
| Payment terms           | 30% deposit by T / T in advance, the balance after showing the copy of B / L                                                                                                                                              |
| Product characteristics | <ol> <li>High quality and competitive prices</li> <li>ASTM test</li> <li>Ecological</li> <li>It is widely aimed at weddings, parties, home, bars etc.</li> <li>ceramic contianer with transmutation decoration</li> </ol> |