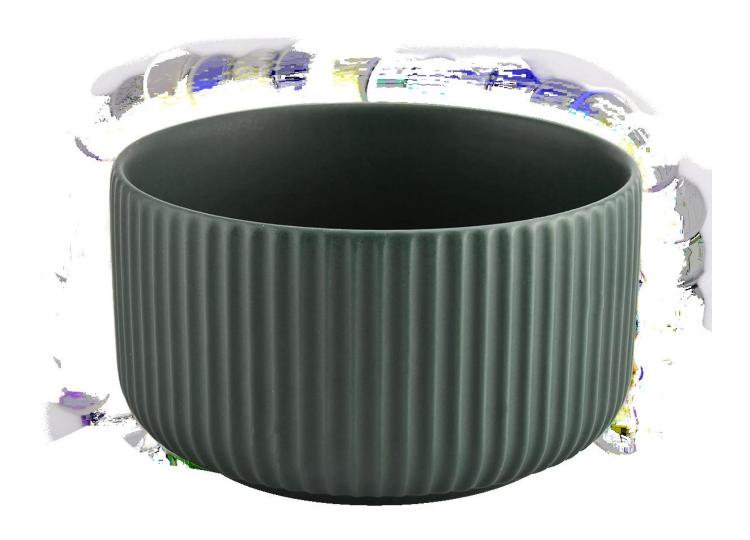

| Cut it                  | Top dia: 115 mm Bottom dia: 85 mm Height: 65 mm Weight: 322 g Capacity: 440 ml                                                                                                                                            |
|-------------------------|---------------------------------------------------------------------------------------------------------------------------------------------------------------------------------------------------------------------------|
| Capacity                | candle holders of different sizes etc. It"s available                                                                                                                                                                     |
| Sampling time           | 1.5 days if the shape and size of the products exist 2.15 days if you need a new shape and size of the products                                                                                                           |
| package                 | Regular security packing 24 pieces / 36 pieces / 48 pieces and so on for export carton with egg divider                                                                                                                   |
| MOQ                     | 3000pcs                                                                                                                                                                                                                   |
| Delivery time           | Within 55 days of order confirmation                                                                                                                                                                                      |
| Payment terms           | 30% deposit by T / T in advance, the balance after showing the copy of B / L                                                                                                                                              |
| Product characteristics | <ol> <li>High quality and competitive prices</li> <li>ASTM test</li> <li>Ecological</li> <li>It is widely aimed at weddings, parties, home, bars etc.</li> <li>ceramic contianer with transmutation decoration</li> </ol> |