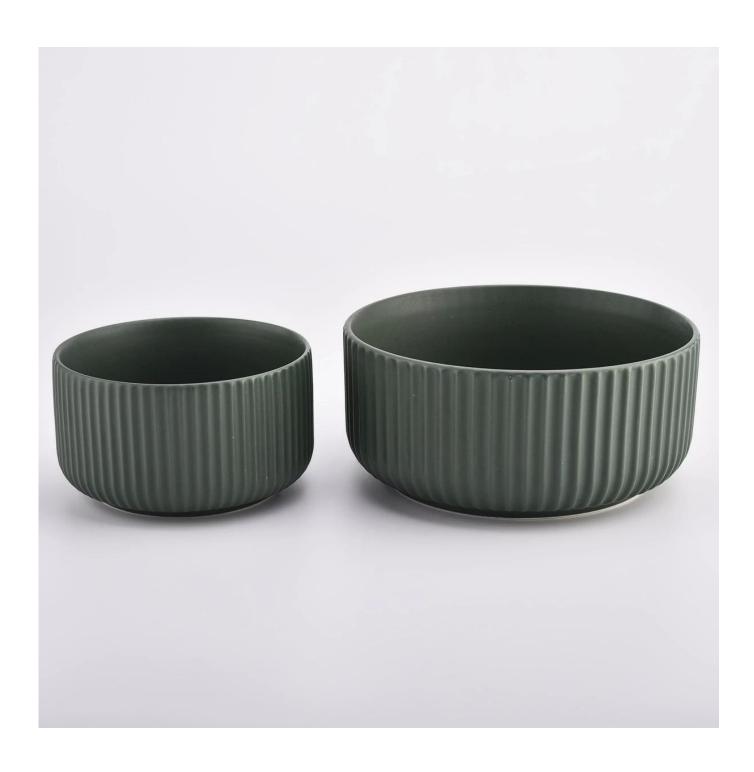

Sunny Glassware is the leading candle holder manufacturer in China.

Contact us: sales8@sunnyglassware.com for more details

| product name | 12oz Wax Empty Ceramic Candle Jars Wholesales |
|--------------|-----------------------------------------------|
| Article      | SGMK21032204                                  |

| Cut it                  | Top dia: 115 mm Bottom dia: 85 mm Height: 65 mm Weight: 322 g Capacity: 440 ml                                                                                                                                            |
|-------------------------|---------------------------------------------------------------------------------------------------------------------------------------------------------------------------------------------------------------------------|
| Capacity                | candle holders of different sizes etc. It"s available                                                                                                                                                                     |
| Sampling time           | 1.5 days if the shape and size of the products exist 2.15 days if you need a new shape and size of the products                                                                                                           |
| package                 | Regular security packing 24 pieces / 36 pieces / 48 pieces and so on for export carton with egg divider                                                                                                                   |
| MOQ                     | 3000pcs                                                                                                                                                                                                                   |
| Delivery time           | Within 55 days of order confirmation                                                                                                                                                                                      |
| Payment terms           | 30% deposit by T / T in advance, the balance after showing the copy of B / L                                                                                                                                              |
| Product characteristics | <ol> <li>High quality and competitive prices</li> <li>ASTM test</li> <li>Ecological</li> <li>It is widely aimed at weddings, parties, home, bars etc.</li> <li>ceramic contianer with transmutation decoration</li> </ol> |