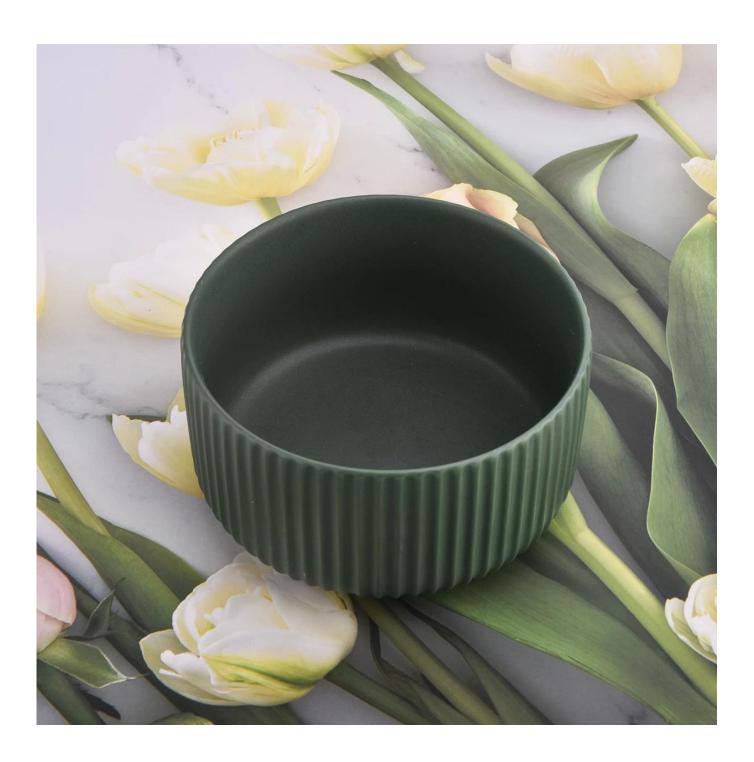

| Cut it                  | Top dia: 115 mm Bottom dia: 85 mm Height: 65 mm Weight: 322 g Capacity: 440 ml                                                                                                                                            |
|-------------------------|---------------------------------------------------------------------------------------------------------------------------------------------------------------------------------------------------------------------------|
| Capacity                | candle holders of different sizes etc. It"s available                                                                                                                                                                     |
| Sampling time           | 1.5 days if the shape and size of the products exist 2.15 days if you need a new shape and size of the products                                                                                                           |
| package                 | Regular security packing 24 pieces / 36 pieces / 48 pieces and so on for export carton with egg divider                                                                                                                   |
| MOQ                     | 3000pcs                                                                                                                                                                                                                   |
| Delivery time           | Within 55 days of order confirmation                                                                                                                                                                                      |
| Payment terms           | 30% deposit by T / T in advance, the balance after showing the copy of B / L                                                                                                                                              |
| Product characteristics | <ol> <li>High quality and competitive prices</li> <li>ASTM test</li> <li>Ecological</li> <li>It is widely aimed at weddings, parties, home, bars etc.</li> <li>ceramic contianer with transmutation decoration</li> </ol> |