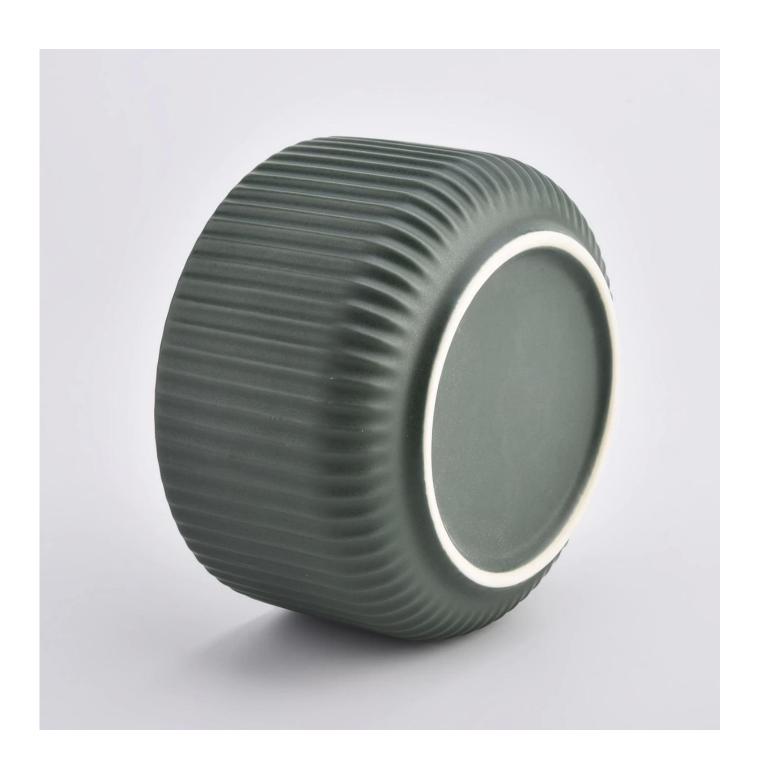

Sunny Glassware is the leading candle holder manufacturer in China.

Contact us: sales8@sunnyglassware.com for more details

| product name | 12oz Wax Empty Ceramic Candle Jars Wholesales |
|--------------|-----------------------------------------------|
| Article      | SGMK21032204                                  |

| Cut it                  | Top dia: 115 mm Bottom dia: 85 mm Height: 65 mm Weight: 322 g Capacity: 440 ml                                                                                                                                            |
|-------------------------|---------------------------------------------------------------------------------------------------------------------------------------------------------------------------------------------------------------------------|
| Capacity                | candle holders of different sizes etc. It"s available                                                                                                                                                                     |
| Sampling time           | 1.5 days if the shape and size of the products exist 2.15 days if you need a new shape and size of the products                                                                                                           |
| package                 | Regular security packing 24 pieces / 36 pieces / 48 pieces and so on for export carton with egg divider                                                                                                                   |
| MOQ                     | 3000pcs                                                                                                                                                                                                                   |
| Delivery time           | Within 55 days of order confirmation                                                                                                                                                                                      |
| Payment terms           | 30% deposit by T / T in advance, the balance after showing the copy of B / L                                                                                                                                              |
| Product characteristics | <ol> <li>High quality and competitive prices</li> <li>ASTM test</li> <li>Ecological</li> <li>It is widely aimed at weddings, parties, home, bars etc.</li> <li>ceramic contianer with transmutation decoration</li> </ol> |