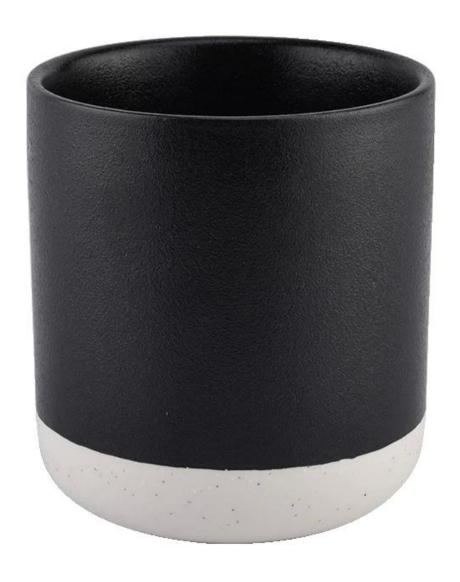

Sunny Glassware is the leading candle holder manufacturer in China.

Contact us: sales32@sunnyglassware.com for more details

| product name | Unique Empty Ceramic Candle Vessels For Candle Making |
|--------------|-------------------------------------------------------|
| Article      | SGMK20112701                                          |

| Cut it                  | Top dia: 88mm Bottom dia: 52mm Height: 100mm Weight: 301g Capacity: 420ml                                                                                                        |
|-------------------------|----------------------------------------------------------------------------------------------------------------------------------------------------------------------------------|
| Capacity                | candle holders of different sizes etc. It"s available                                                                                                                            |
| Sampling time           | 1.5 days if the shape and size of the products exist 2.15 days if you need a new shape and size of the products                                                                  |
| package                 | Regular security packing 24 pieces / 36 pieces / 48 pieces and so on for export carton with egg divider                                                                          |
| MOQ                     | 3000pcs                                                                                                                                                                          |
| Delivery time           | Within 55 days of order confirmation                                                                                                                                             |
| Payment terms           | 30% deposit by T / T in advance, the balance after showing the copy of B / L                                                                                                     |
| Product characteristics | 1. High quality and competitive prices 2. ASTM test 3. Ecological 4. It is widely aimed at weddings, parties, home, bars etc. 5. ceramic contianer with transmutation decoration |