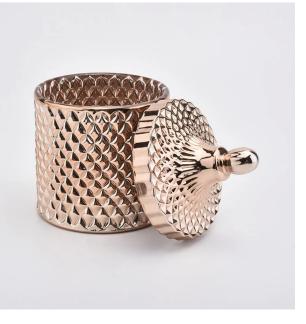

# 18oz luxury gold glass diamond effect candle holder with lids for candle making

## Flexible size design allows your market to grow rapidly

Item number:SGHY19082601 Body[] Top dia:105mm Bottom dia: 105mm Height: 100mm Weight:590g Capacity: 567ml Lid: Top dia:105mm Height: 75mm Weight:215g MOQ:3000PCS per design