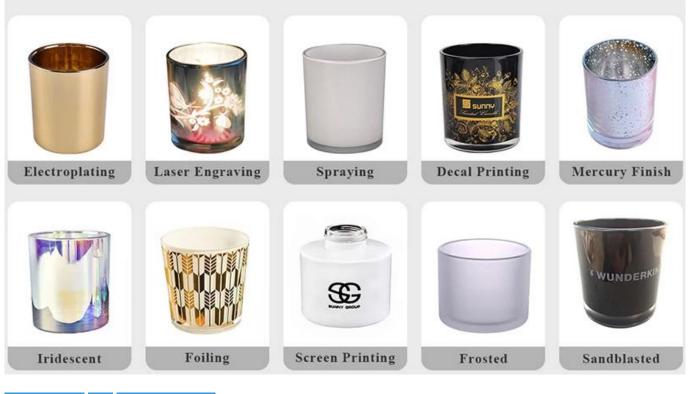

## **OUR CRAFTS**

Packing & Shipping

|                  | 1. Home decorations glass candle jar from high quality                    |
|------------------|---------------------------------------------------------------------------|
| Product Features | 2. Suitable for use at hotel, home, etc.                                  |
|                  | 3. Meet the ASTM Test                                                     |
|                  |                                                                           |
|                  | 1. Various designs and sizes for selection                                |
|                  | 2 Any color painted, cool, plating, laser model Processing cutter         |
| For your choice  | 3. Special package as shrink film, color gift box, white gift box, etc.   |
|                  | 4. We have a professional workshop and warehouse for ensure delivery time |
|                  |                                                                           |
|                  |                                                                           |