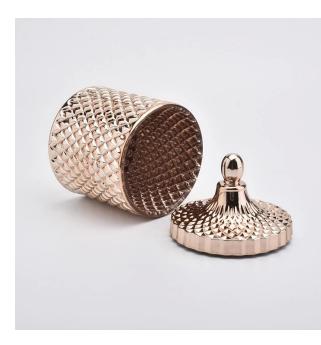

# 18oz luxury gold glass diamond effect candle holder with lids for candle making

## Flexible size design allows your market to grow rapidly

Item number:SGHY19082601 Body[] Top dia:105mm Bottom dia: 105mm Height: 100mm Weight:590g Capacity: 567ml Lid: Top dia:105mm Height: 75mm Weight:215g MOQ:3000PCS per design