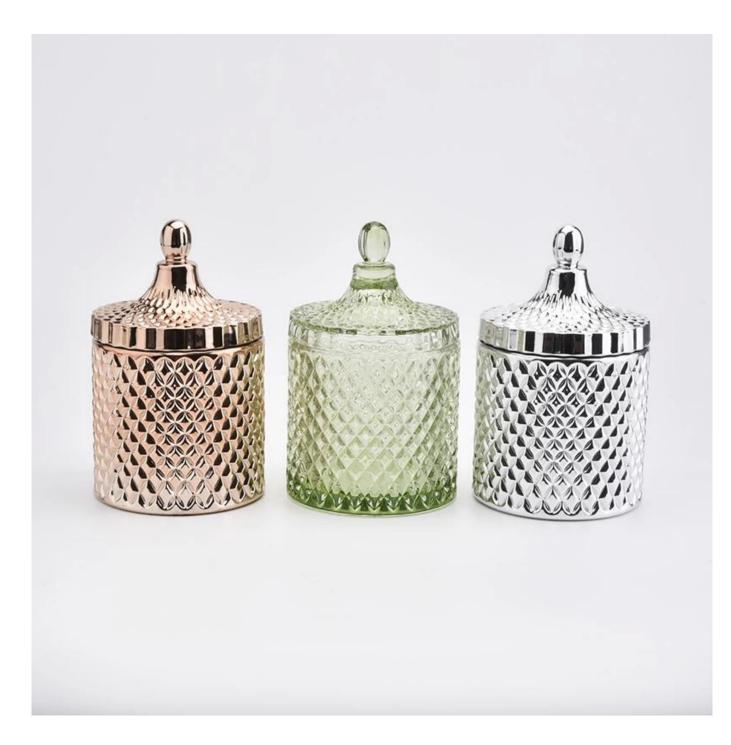

# 18oz luxury gold glass diamond effect candle holder with lids for candle making

## Flexible size design allows your market to grow rapidly

Item number:SGHY19082601 Body[] Top dia:105mm Bottom dia: 105mm Height: 100mm Weight:590g Capacity: 567ml Lid: Top dia:105mm Height: 75mm Weight:215g MOQ:3000PCS per design

Custom designs and different sizes available

With our strong support, our customers are growing rapidly, from small labs to industry leaders.

| ltem number.                                         | SGHY19082601                                                                                     |  |  |
|------------------------------------------------------|--------------------------------------------------------------------------------------------------|--|--|
| Material                                             | glass                                                                                            |  |  |
| craft                                                | pressed glass candle jars                                                                        |  |  |
| Sample time                                          | 1. 5 days if there is glass shape and size<br>2. 15 days, if you need new shapes and sizes glass |  |  |
| Packing                                              | The usual packing, 4 pieces in the inner box, 48 pieces box                                      |  |  |
| Product Capacity500,000 ~ 1,000,000 pieces per month |                                                                                                  |  |  |
| Delivery time                                        | Within 35 days after sampling and order confirmed                                                |  |  |
| Payment terms                                        | 30% deposit by T / T in advance and balance against copy of B / L                                |  |  |
| Delivery                                             | very By sea, by air, through express and shipping agent acceptable                               |  |  |