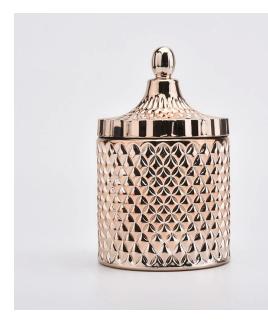

# 18oz luxury gold glass diamond effect candle holder with lids for candle making

## Flexible size design allows your market to grow rapidly

Item number:SGHY19082601 Body[] Top dia:105mm Bottom dia: 105mm Height: 100mm Weight:590g Capacity: 567ml Lid: Top dia:105mm Height: 75mm Weight:215g MOQ:3000PCS per design