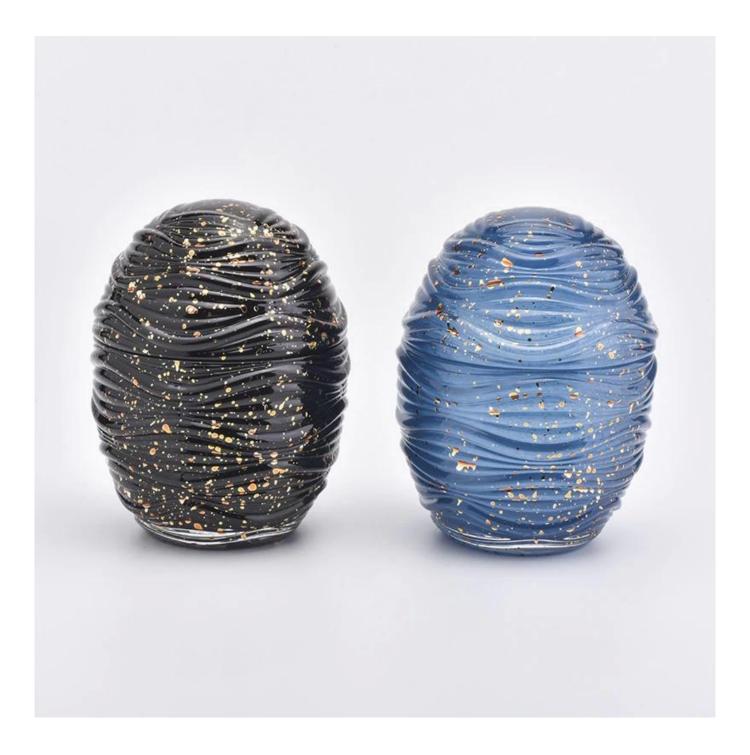

# 330ML spray egg shape glass candle holder with lids for wholesale

Candle Jars Description

## Flexible size design allows your market to grow rapidly

Item No.:SGHY19082601

Jar

Top dia:97mm Bottom dia:60mm Height:80mm Weight:365g Capacity:330ml

Lid Dia:98mm Height:65mm Weight:210g MOQ:3000pcs

Custom designs and different sizes available With our strong support, our customers are growing rapidly, from small labs to industry leaders.