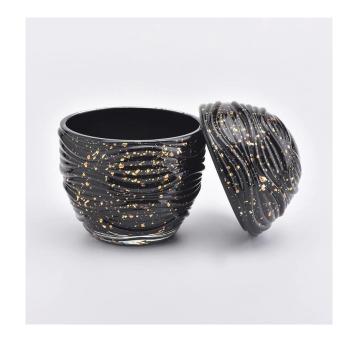

# 330ML spray egg shape glass candle holder with lids for wholesale

## Flexible size design allows your market to grow rapidly

Item No.:SGHY19082601

Jar

Top dia:97mm Bottom dia:60mm Height:80mm Weight:365g Capacity:330ml

Lid Dia:98mm Height:65mm Weight:210g MOQ:3000pcs

Custom designs and different sizes available With our strong support, our customers are growing rapidly, from small labs to industry leaders.