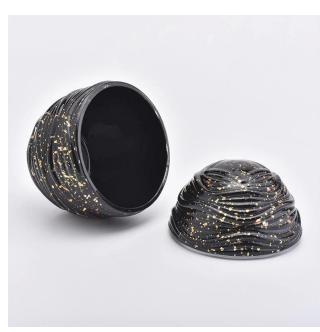

# 330ML spray egg shape glass candle holder with lids for wholesale

## Flexible size design allows your market to grow rapidly

Item No.:SGHY19082601

Jar

Top dia:97mm Bottom dia:60mm Height:80mm Weight:365g Capacity:330ml

Lid Dia:98mm Height:65mm Weight:210g MOQ:3000pcs

Custom designs and different sizes available With our strong support, our customers are growing rapidly, from small labs to industry leaders.