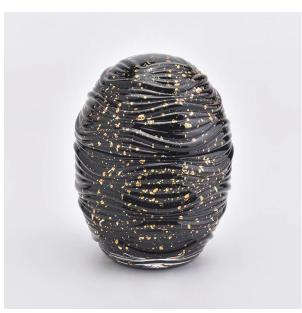

# 330ML spray egg shape glass candle holder with lids for wholesale

## Flexible size design allows your market to grow rapidly

Item No.:SGHY19082601

Jar

Top dia:97mm Bottom dia:60mm Height:80mm Weight:365g Capacity:330ml

Lid Dia:98mm Height:65mm Weight:210g MOQ:3000pcs

Custom designs and different sizes available With our strong support, our customers are growing rapidly, from small labs to industry leaders.