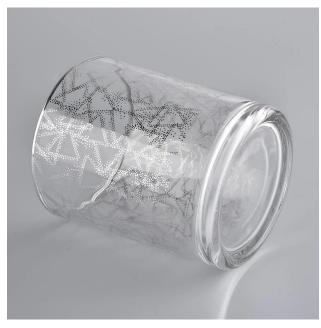

# 400ml decal around cylinder glass candle jar from Sunny Glassware

Candle Jars Description

## Flexible size design allows your market to grow rapidly

Item No.:SGXYT20090701 Top dia:88mm Bottom dia:81mm Height:100mm Weight:320g Capacity:400ml

MOQ:1000pcs per design

Custom designs and different sizes available