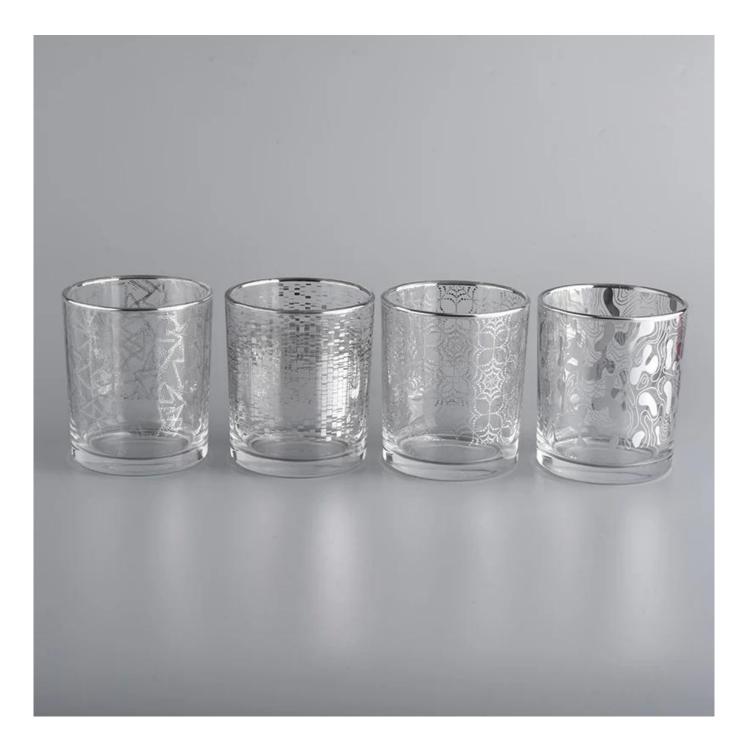

# 400ml decal around cylinder glass candle jar from Sunny Glassware

Candle Jars Description

## Flexible size design allows your market to grow rapidly

Item No.:SGXYT20090701 Top dia:88mm Bottom dia:81mm Height:100mm Weight:320g Capacity:400ml

MOQ:1000pcs per design

Custom designs and different sizes available