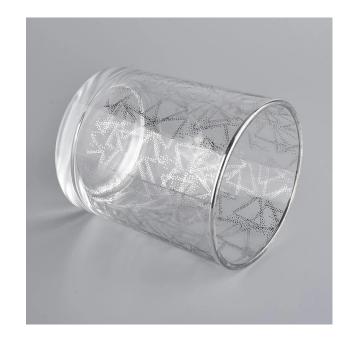

# 400ml decal around cylinder glass candle jar from Sunny Glassware

Candle Jars Description

## Flexible size design allows your market to grow rapidly

Item No.:SGXYT20090701 Top dia:88mm Bottom dia:81mm Height:100mm Weight:320g Capacity:400ml

MOQ:1000pcs per design

Custom designs and different sizes available