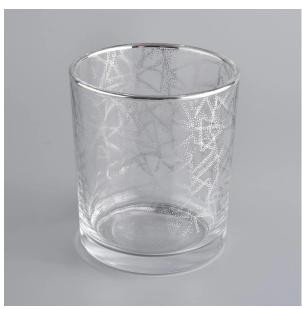

# 400ml decal around cylinder glass candle jar from Sunny Glassware

Candle Jars Description

## Flexible size design allows your market to grow rapidly

Item No.:SGXYT20090701 Top dia:88mm Bottom dia:81mm Height:100mm Weight:320g Capacity:400ml

MOQ:1000pcs per design

Custom designs and different sizes available