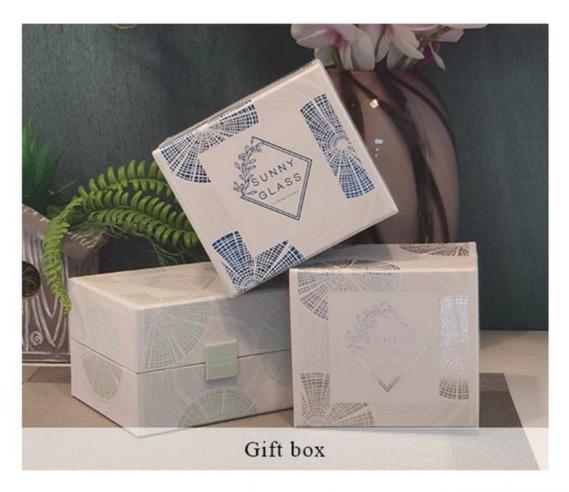

|                                                           | Home decorations glass candle jar from high quality                       |  |  |  |
|-----------------------------------------------------------|---------------------------------------------------------------------------|--|--|--|
| Product Features 2. Suitable for use at hotel, home, etc. |                                                                           |  |  |  |
|                                                           | 3. Meet the ASTM Test                                                     |  |  |  |
|                                                           |                                                                           |  |  |  |
|                                                           |                                                                           |  |  |  |
|                                                           | Various designs and sizes for selection                                   |  |  |  |
|                                                           | 2 Any color painted, cool, plating, laser model Processing cutter         |  |  |  |
| For your choice                                           | 3. Special package as shrink film, color gift box, white gift box, etc.   |  |  |  |
|                                                           | 4. We have a professional workshop and warehouse for ensure delivery time |  |  |  |
|                                                           |                                                                           |  |  |  |
|                                                           |                                                                           |  |  |  |