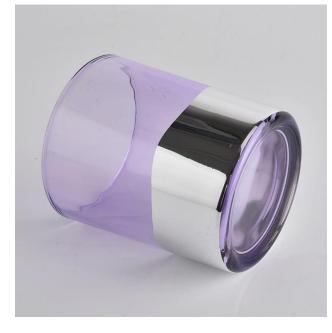

# 400ml electroplating and spray purple glass candle holder from Sunny Glassware

## Flexible size design allows your market to grow rapidly

Item number:SGXYT20090705 Top dia:88mm Bottom dia:81mm Height:100mm Weight:320g Capacity:400ml MOQ:1000PCS per design

Custom designs and different sizes available