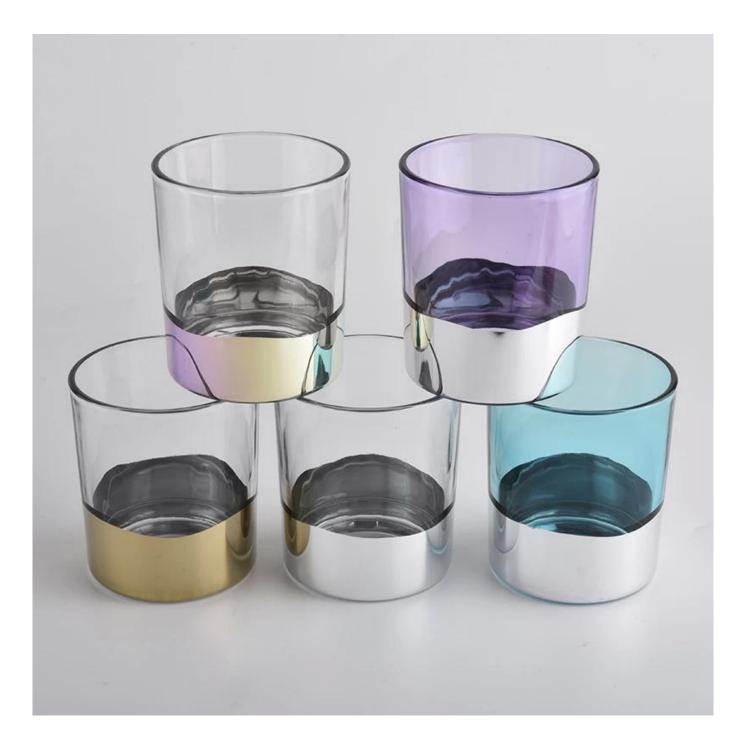

# 400ml electroplating and spray purple glass candle holder from Sunny Glassware

## Flexible size design allows your market to grow rapidly

Item number:SGXYT20090705 Top dia:88mm Bottom dia:81mm Height:100mm Weight:320g Capacity:400ml MOQ:1000PCS per design

Custom designs and different sizes available

|                  | 1. Home decorations glass candle jar from high quality                    |  |
|------------------|---------------------------------------------------------------------------|--|
| Product Features | 2. Suitable for use at hotel, home, etc.                                  |  |
|                  | 3. Meet the ASTM Test                                                     |  |
|                  |                                                                           |  |
|                  | 1. Various designs and sizes for selection                                |  |
|                  | 2 Any color painted, cool, plating, laser model Processing cutter         |  |
| For your choice  | 3. Special package as shrink film, color gift box, white gift box, etc.   |  |
|                  | 4. We have a professional workshop and warehouse for ensure delivery time |  |
|                  |                                                                           |  |
|                  |                                                                           |  |