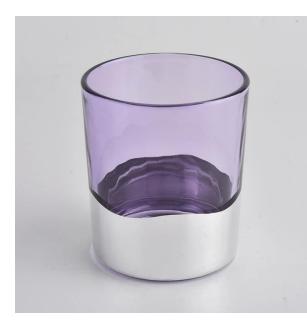

# 400ml electroplating and spray purple glass candle holder from Sunny Glassware

## Flexible size design allows your market to grow rapidly

Item number:SGXYT20090705 Top dia:88mm Bottom dia:81mm Height:100mm Weight:320g Capacity:400ml MOQ:1000PCS per design

Custom designs and different sizes available