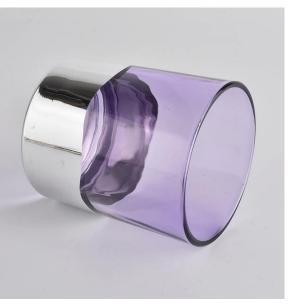

# 400ml electroplating and spray purple glass candle holder from Sunny Glassware

## Flexible size design allows your market to grow rapidly

Item number:SGXYT20090705 Top dia:88mm Bottom dia:81mm Height:100mm Weight:320g Capacity:400ml MOQ:1000PCS per design

Custom designs and different sizes available