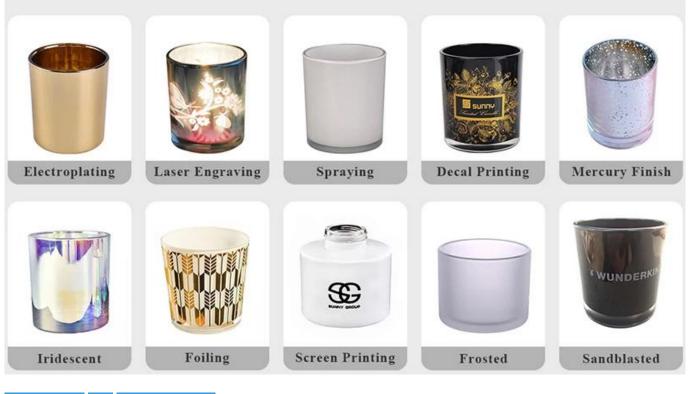

|                  | 1. Home decorations glass candle jar from high quality                    |  |
|------------------|---------------------------------------------------------------------------|--|
| Product Features | 2. Suitable for use at hotel, home, etc.                                  |  |
|                  | 3. Meet the ASTM Test                                                     |  |
|                  |                                                                           |  |
|                  | 1. Various designs and sizes for selection                                |  |
|                  | 2 Any color painted, cool, plating, laser model Processing cutter         |  |
| For your choice  | 3. Special package as shrink film, color gift box, white gift box, etc.   |  |
|                  | 4. We have a professional workshop and warehouse for ensure delivery time |  |
|                  |                                                                           |  |
|                  |                                                                           |  |