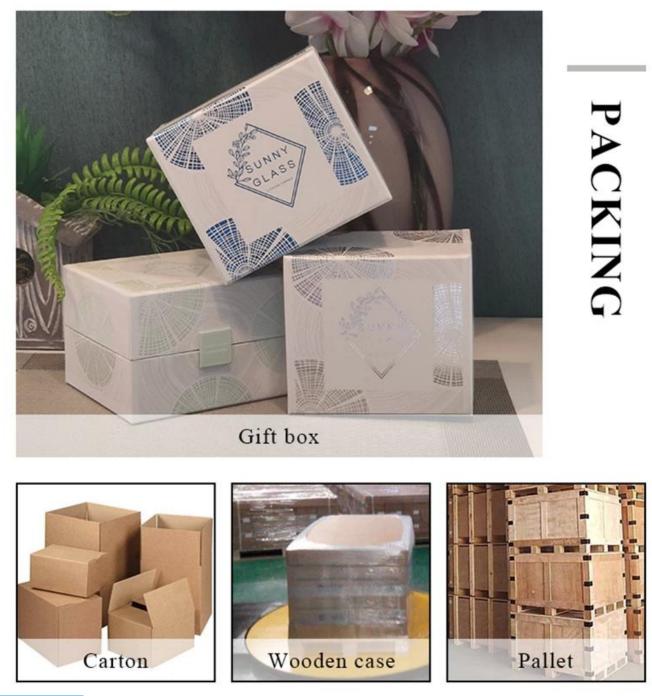

## **OUR CRAFTS**

Packing & Shipping

|                  | 1. Home decorations glass candle jar from high quality                    |  |
|------------------|---------------------------------------------------------------------------|--|
| Product Features | 2. Suitable for use at hotel, home, etc.                                  |  |
|                  | 3. Meet the ASTM Test                                                     |  |
|                  |                                                                           |  |
|                  | 1. Various designs and sizes for selection                                |  |
|                  | 2 Any color painted, cool, plating, laser model Processing cutter         |  |
| For your choice  | 3. Special package as shrink film, color gift box, white gift box, etc.   |  |
|                  | 4. We have a professional workshop and warehouse for ensure delivery time |  |
|                  |                                                                           |  |
|                  |                                                                           |  |