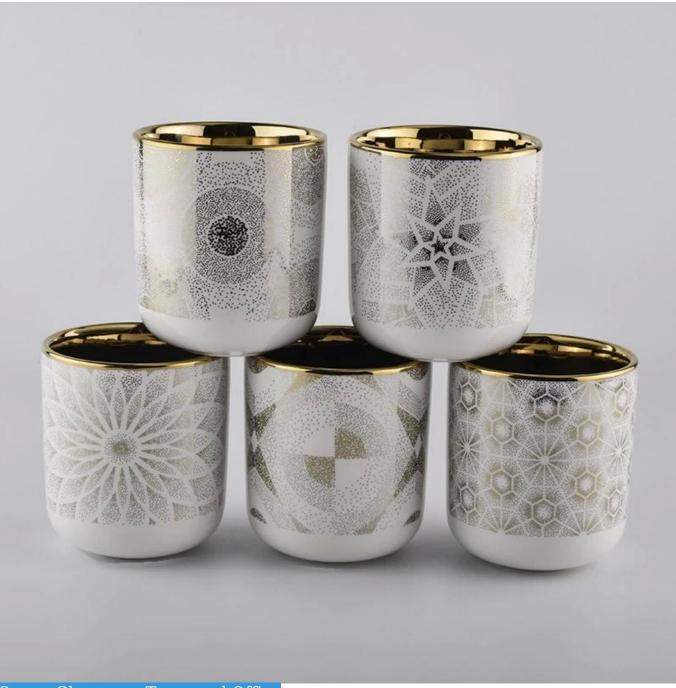

#### 400ml white ceramic candle holder with gold pattern

| specification | Item no.: SGXYT20061015                                                              |  |  |  |
|---------------|--------------------------------------------------------------------------------------|--|--|--|
|               | Top dia: 87mm                                                                        |  |  |  |
|               | Bottom dia: 84mm                                                                     |  |  |  |
|               | Height: 100mm                                                                        |  |  |  |
|               | Weight: 300g                                                                         |  |  |  |
|               | Capacity: 400ml                                                                      |  |  |  |
| sampling time | 1. 5 days if there is glassy and size                                                |  |  |  |
|               | 2. 15 days, if you need new shapes and sizes                                         |  |  |  |
| delivery time | About 55 days after sampling and orders                                              |  |  |  |
| payment terms | nt terms30% of T / T deposit and B / L copy in advance                               |  |  |  |
| delivery      | Through the shipping, you can accept through express delivery and transportation age |  |  |  |
| Select you    | Various design and size selection                                                    |  |  |  |
|               | 2 Any color painted, cool, electroplating, laser model processing cutter             |  |  |  |
|               | 3. Special packaging as a shrink film, color gift box, white gift box, etc.          |  |  |  |
|               | We have professional seminars and warehouses to ensure delivery time                 |  |  |  |
|               |                                                                                      |  |  |  |
|               |                                                                                      |  |  |  |