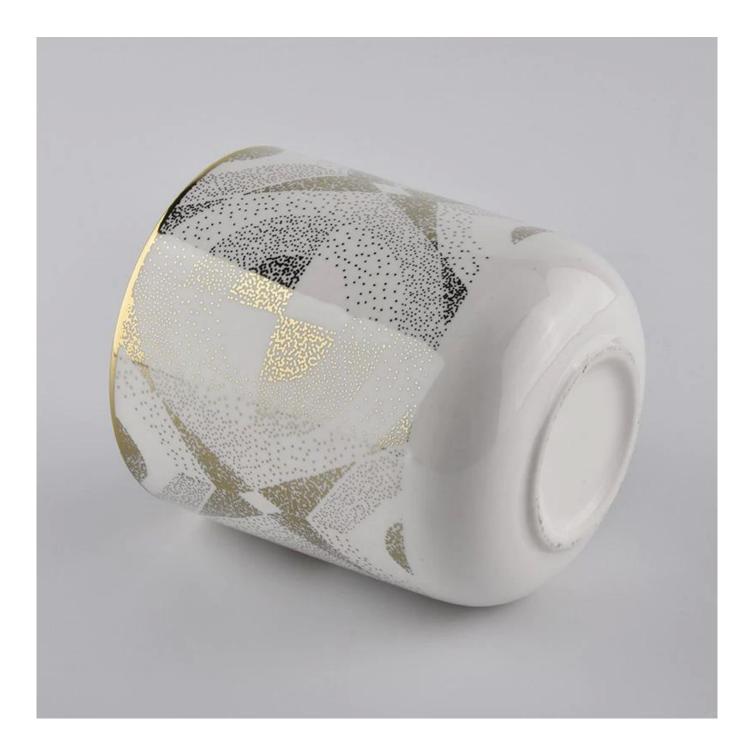

#### 400ml white ceramic candle holder with gold pattern

| specification | Item no.: SGXYT20061015                                                              |  |  |  |
|---------------|--------------------------------------------------------------------------------------|--|--|--|
|               | Top dia: 87mm                                                                        |  |  |  |
|               | Bottom dia: 84mm                                                                     |  |  |  |
|               | Height: 100mm                                                                        |  |  |  |
|               | Weight: 300g                                                                         |  |  |  |
|               | Capacity: 400ml                                                                      |  |  |  |
| sampling time | 1. 5 days if there is glassy and size                                                |  |  |  |
|               | 2. 15 days, if you need new shapes and sizes                                         |  |  |  |
| delivery time | About 55 days after sampling and orders                                              |  |  |  |
| payment terms | nt terms30% of T / T deposit and B / L copy in advance                               |  |  |  |
| delivery      | Through the shipping, you can accept through express delivery and transportation age |  |  |  |
| Select you    | Various design and size selection                                                    |  |  |  |
|               | 2 Any color painted, cool, electroplating, laser model processing cutter             |  |  |  |
|               | 3. Special packaging as a shrink film, color gift box, white gift box, etc.          |  |  |  |
|               | We have professional seminars and warehouses to ensure delivery time                 |  |  |  |
|               |                                                                                      |  |  |  |
|               |                                                                                      |  |  |  |