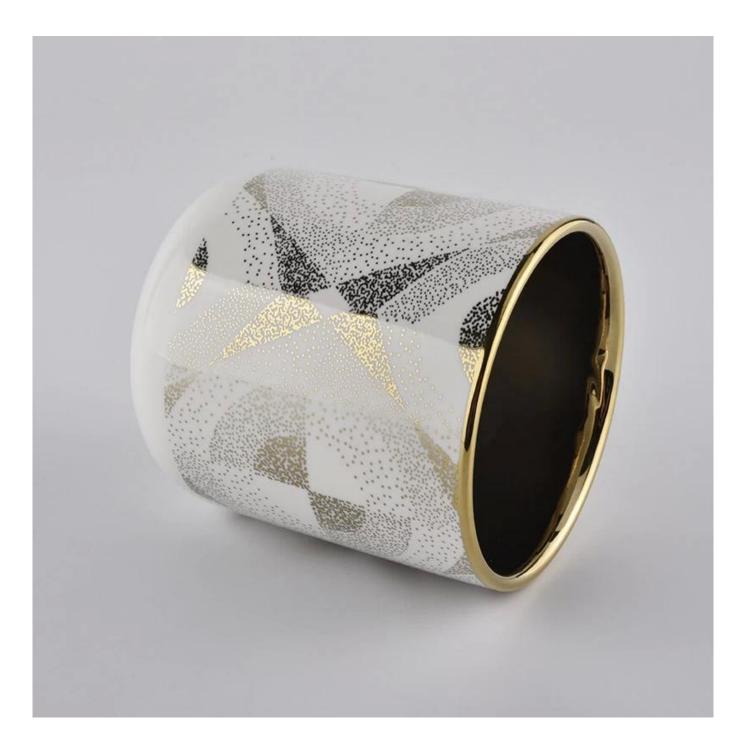

#### 400ml white ceramic candle holder with gold pattern

| specification | Item no.: SGXYT20061015                                                              |  |  |  |
|---------------|--------------------------------------------------------------------------------------|--|--|--|
|               | Top dia: 87mm                                                                        |  |  |  |
|               | Bottom dia: 84mm                                                                     |  |  |  |
|               | Height: 100mm                                                                        |  |  |  |
|               | Weight: 300g                                                                         |  |  |  |
|               | Capacity: 400ml                                                                      |  |  |  |
| sampling time | 1. 5 days if there is glassy and size                                                |  |  |  |
|               | 2. 15 days, if you need new shapes and sizes                                         |  |  |  |
| delivery time | About 55 days after sampling and orders                                              |  |  |  |
| payment terms | nt terms30% of T / T deposit and B / L copy in advance                               |  |  |  |
| delivery      | Through the shipping, you can accept through express delivery and transportation age |  |  |  |
| Select you    | Various design and size selection                                                    |  |  |  |
|               | 2 Any color painted, cool, electroplating, laser model processing cutter             |  |  |  |
|               | 3. Special packaging as a shrink film, color gift box, white gift box, etc.          |  |  |  |
|               | We have professional seminars and warehouses to ensure delivery time                 |  |  |  |
|               |                                                                                      |  |  |  |
|               |                                                                                      |  |  |  |