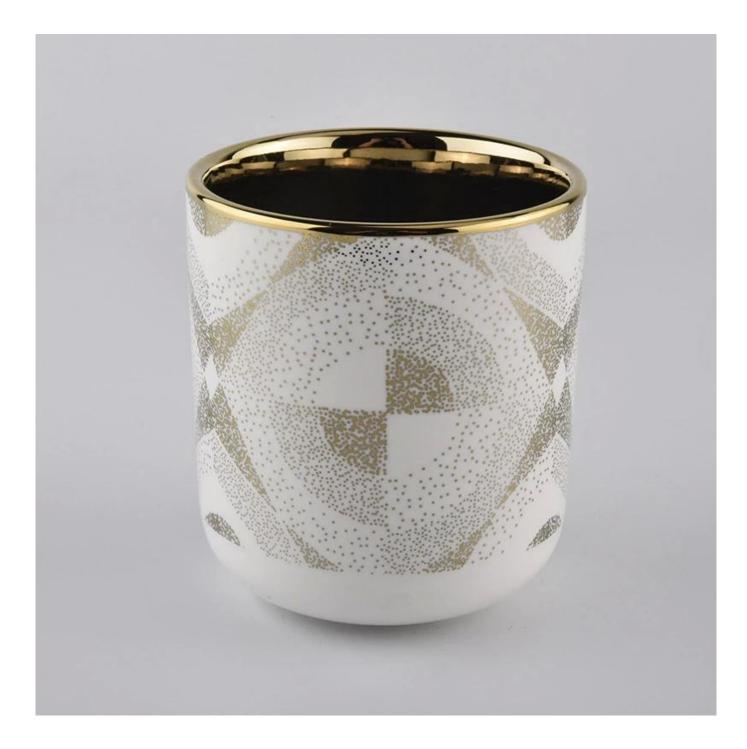

#### 400ml white ceramic candle holder with gold pattern

| specification | Item no.: SGXYT20061015                                                              |  |  |  |
|---------------|--------------------------------------------------------------------------------------|--|--|--|
|               | Top dia: 87mm                                                                        |  |  |  |
|               | Bottom dia: 84mm                                                                     |  |  |  |
|               | Height: 100mm                                                                        |  |  |  |
|               | Weight: 300g                                                                         |  |  |  |
|               | Capacity: 400ml                                                                      |  |  |  |
| sampling time | 1. 5 days if there is glassy and size                                                |  |  |  |
|               | 2. 15 days, if you need new shapes and sizes                                         |  |  |  |
| delivery time | About 55 days after sampling and orders                                              |  |  |  |
| payment terms | nt terms30% of T / T deposit and B / L copy in advance                               |  |  |  |
| delivery      | Through the shipping, you can accept through express delivery and transportation age |  |  |  |
| Select you    | Various design and size selection                                                    |  |  |  |
|               | 2 Any color painted, cool, electroplating, laser model processing cutter             |  |  |  |
|               | 3. Special packaging as a shrink film, color gift box, white gift box, etc.          |  |  |  |
|               | We have professional seminars and warehouses to ensure delivery time                 |  |  |  |
|               |                                                                                      |  |  |  |
|               |                                                                                      |  |  |  |