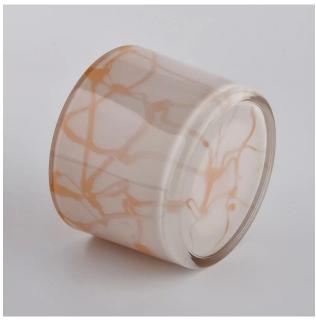

# 500ml cylinder spary orange glass candle holder for wholesale from Sunny Glassware

Candle Jars Description

## Flexible size design allows your market to grow rapidly

Item No.:SGJD20052511 Top dia:80mm Bottom dia:75mm Height:90mm Weight:310g Capacity:295ml (can hold 8oz wax) MOQ:3000pcs

Custom designs and different sizes available