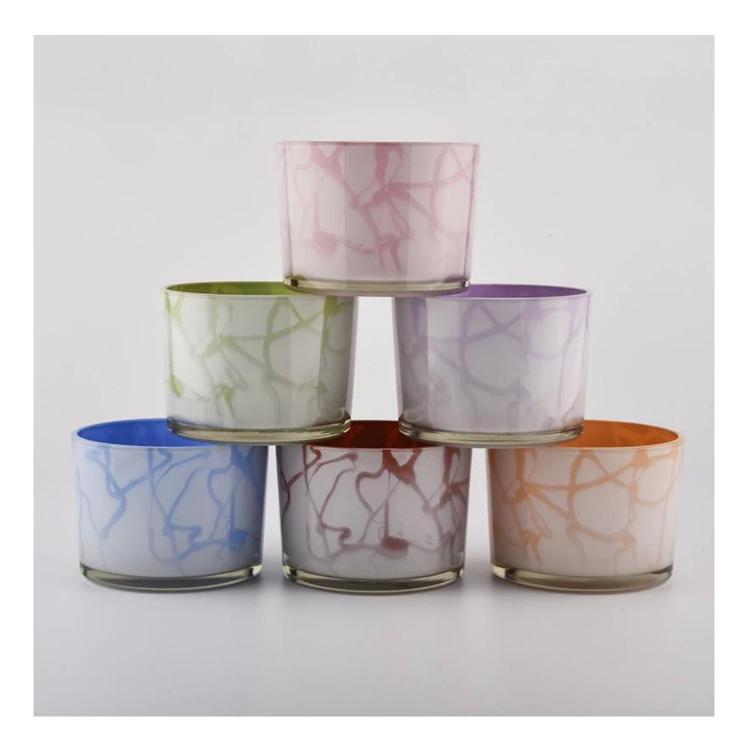

Candle Jars Description

## Flexible size design allows your market to grow rapidly

Item No.:SGJD20052511 Top dia:80mm Bottom dia:75mm Height:90mm Weight:310g Capacity:295ml (can hold 8oz wax) MOQ:3000pcs

Custom designs and different sizes available