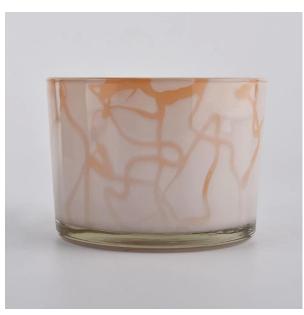

# 500ml cylinder spary orange glass candle holder for wholesale from Sunny Glassware

Candle Jars Description

## Flexible size design allows your market to grow rapidly

Item No.:SGJD20052511 Top dia:80mm Bottom dia:75mm Height:90mm Weight:310g Capacity:295ml (can hold 8oz wax) MOQ:3000pcs

Custom designs and different sizes available