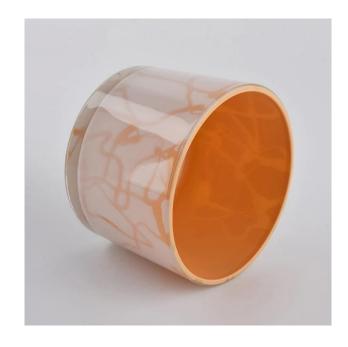

# 500ml cylinder spary orange glass candle holder for wholesale from Sunny Glassware

Candle Jars Description

## Flexible size design allows your market to grow rapidly

Item No.:SGJD20052511 Top dia:80mm Bottom dia:75mm Height:90mm Weight:310g Capacity:295ml (can hold 8oz wax) MOQ:3000pcs

Custom designs and different sizes available