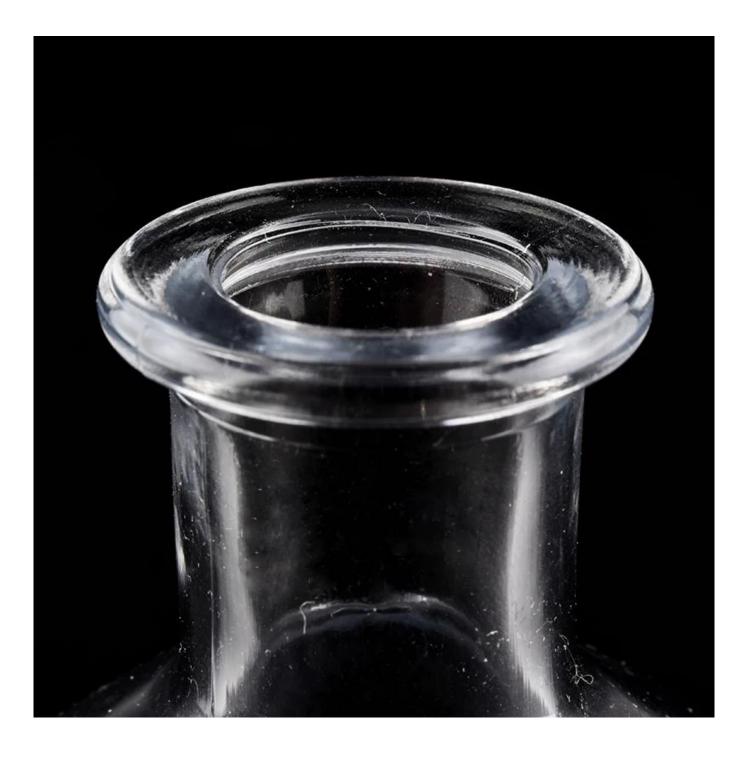

#### 8oz Reed Glass diffuser bottle 200ml

| Candle Jars Description |                                                             |  |  |  |
|-------------------------|-------------------------------------------------------------|--|--|--|
| ltem number.            | glass bottle diffuser bottle                                |  |  |  |
|                         | SGLG20010702                                                |  |  |  |
|                         | Top dia: 30mm                                               |  |  |  |
|                         | Bottom dia: 65mm                                            |  |  |  |
|                         | Height: 133mm                                               |  |  |  |
|                         | Weight: 220g                                                |  |  |  |
|                         | Capacity: 235ml                                             |  |  |  |
| Material                | glass                                                       |  |  |  |
| craft                   | glass diffuser bottle                                       |  |  |  |
| Sample time             | 1. 5 days if there is glass shape and size                  |  |  |  |
|                         | 2. 15 days, if you need new shapes and sizes glass          |  |  |  |
| Packing                 | The usual packing, 4 pieces in the inner box, 48 pieces box |  |  |  |