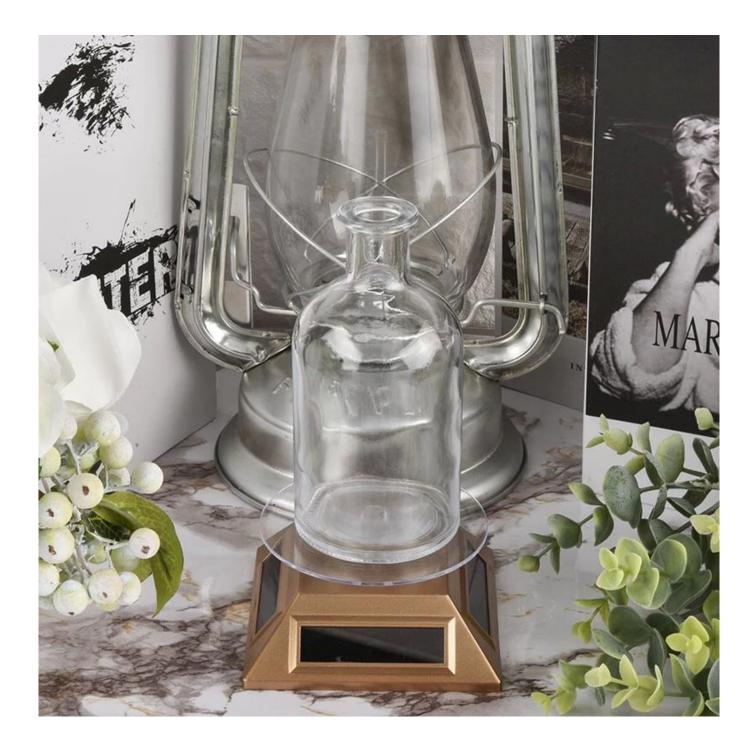

#### 8oz Reed Glass diffuser bottle 200ml

| Candle Jars Description |                                                             |  |  |  |
|-------------------------|-------------------------------------------------------------|--|--|--|
| ltem number.            | glass bottle diffuser bottle                                |  |  |  |
|                         | SGLG20010702                                                |  |  |  |
|                         | Top dia: 30mm                                               |  |  |  |
|                         | Bottom dia: 65mm                                            |  |  |  |
|                         | Height: 133mm                                               |  |  |  |
|                         | Weight: 220g                                                |  |  |  |
|                         | Capacity: 235ml                                             |  |  |  |
| Material                | glass                                                       |  |  |  |
| craft                   | glass diffuser bottle                                       |  |  |  |
| Sample time             | 1. 5 days if there is glass shape and size                  |  |  |  |
|                         | 2. 15 days, if you need new shapes and sizes glass          |  |  |  |
| Packing                 | The usual packing, 4 pieces in the inner box, 48 pieces box |  |  |  |