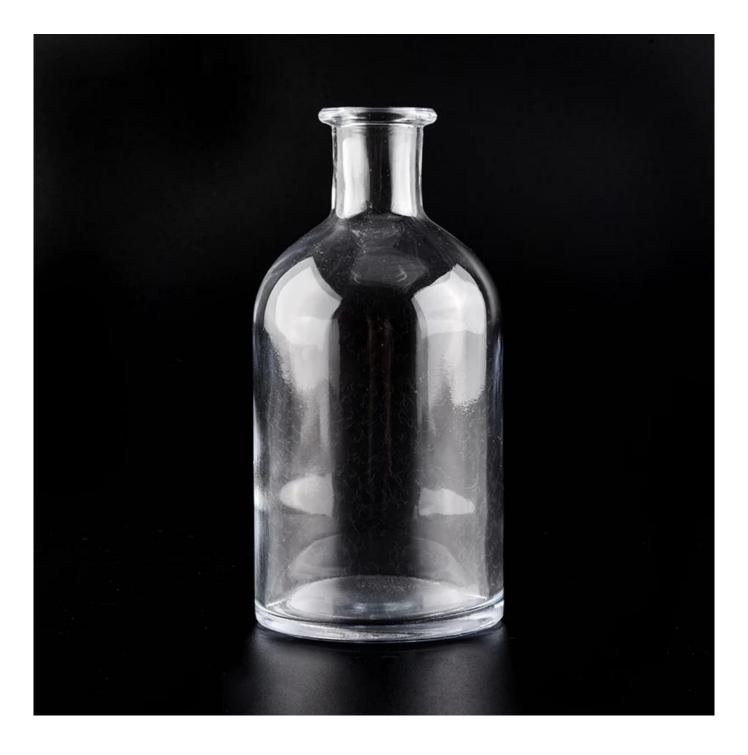

#### 8oz Reed Glass diffuser bottle 200ml

| Candle Jars Description |                                                             |  |  |  |
|-------------------------|-------------------------------------------------------------|--|--|--|
| ltem number.            | glass bottle diffuser bottle                                |  |  |  |
|                         | SGLG20010702                                                |  |  |  |
|                         | Top dia: 30mm                                               |  |  |  |
|                         | Bottom dia: 65mm                                            |  |  |  |
|                         | Height: 133mm                                               |  |  |  |
|                         | Weight: 220g                                                |  |  |  |
|                         | Capacity: 235ml                                             |  |  |  |
| Material                | glass                                                       |  |  |  |
| craft                   | glass diffuser bottle                                       |  |  |  |
| Sample time             | 1. 5 days if there is glass shape and size                  |  |  |  |
|                         | 2. 15 days, if you need new shapes and sizes glass          |  |  |  |
| Packing                 | The usual packing, 4 pieces in the inner box, 48 pieces box |  |  |  |