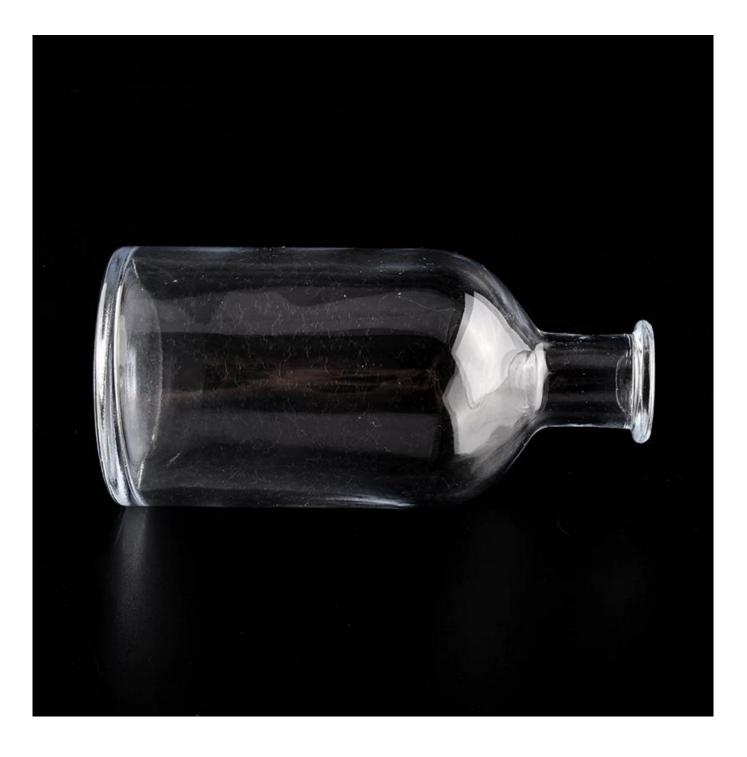

#### 8oz Reed Glass diffuser bottle 200ml

| Candle Jars Description |                                                             |  |  |  |
|-------------------------|-------------------------------------------------------------|--|--|--|
| ltem number.            | glass bottle diffuser bottle                                |  |  |  |
|                         | SGLG20010702                                                |  |  |  |
|                         | Top dia: 30mm                                               |  |  |  |
|                         | Bottom dia: 65mm                                            |  |  |  |
|                         | Height: 133mm                                               |  |  |  |
|                         | Weight: 220g                                                |  |  |  |
|                         | Capacity: 235ml                                             |  |  |  |
| Material                | glass                                                       |  |  |  |
| craft                   | glass diffuser bottle                                       |  |  |  |
| Sample time             | 1. 5 days if there is glass shape and size                  |  |  |  |
|                         | 2. 15 days, if you need new shapes and sizes glass          |  |  |  |
| Packing                 | The usual packing, 4 pieces in the inner box, 48 pieces box |  |  |  |