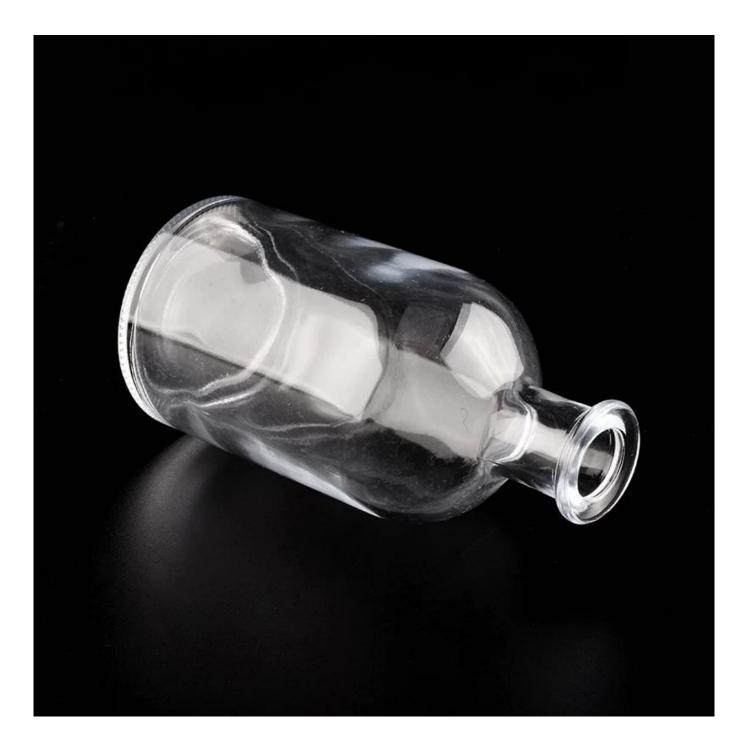

#### 8oz Reed Glass diffuser bottle 200ml

| Candle Jars Description |                                                             |  |  |  |
|-------------------------|-------------------------------------------------------------|--|--|--|
| ltem number.            | glass bottle diffuser bottle                                |  |  |  |
|                         | SGLG20010702                                                |  |  |  |
|                         | Top dia: 30mm                                               |  |  |  |
|                         | Bottom dia: 65mm                                            |  |  |  |
|                         | Height: 133mm                                               |  |  |  |
|                         | Weight: 220g                                                |  |  |  |
|                         | Capacity: 235ml                                             |  |  |  |
| Material                | glass                                                       |  |  |  |
| craft                   | glass diffuser bottle                                       |  |  |  |
| Sample time             | 1. 5 days if there is glass shape and size                  |  |  |  |
|                         | 2. 15 days, if you need new shapes and sizes glass          |  |  |  |
| Packing                 | The usual packing, 4 pieces in the inner box, 48 pieces box |  |  |  |