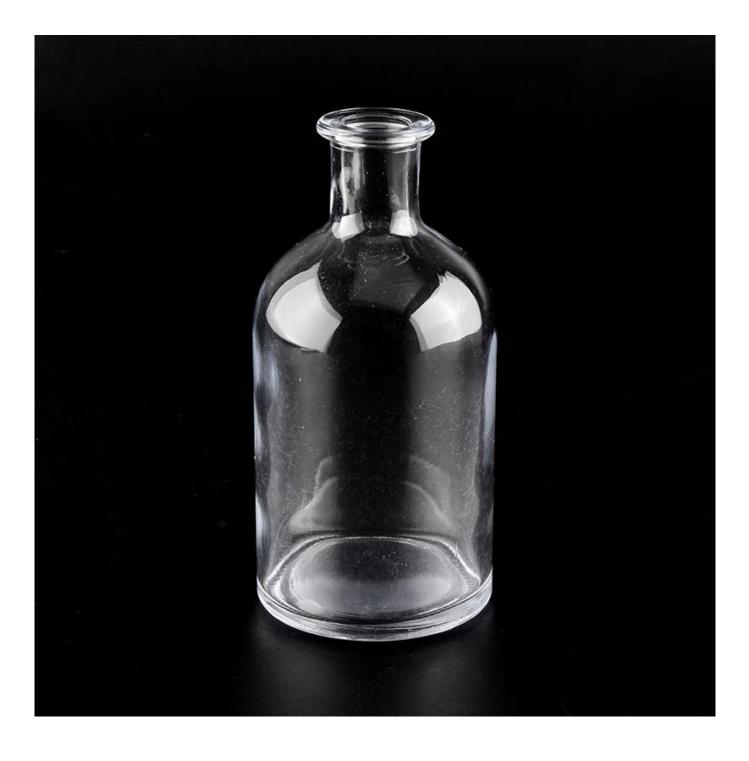

#### 8oz Reed Glass diffuser bottle 200ml

| Candle Jars Description |                                                             |  |  |  |
|-------------------------|-------------------------------------------------------------|--|--|--|
| ltem number.            | glass bottle diffuser bottle                                |  |  |  |
|                         | SGLG20010702                                                |  |  |  |
|                         | Top dia: 30mm                                               |  |  |  |
|                         | Bottom dia: 65mm                                            |  |  |  |
|                         | Height: 133mm                                               |  |  |  |
|                         | Weight: 220g                                                |  |  |  |
|                         | Capacity: 235ml                                             |  |  |  |
| Material                | glass                                                       |  |  |  |
| craft                   | glass diffuser bottle                                       |  |  |  |
| Sample time             | 1. 5 days if there is glass shape and size                  |  |  |  |
|                         | 2. 15 days, if you need new shapes and sizes glass          |  |  |  |
| Packing                 | The usual packing, 4 pieces in the inner box, 48 pieces box |  |  |  |