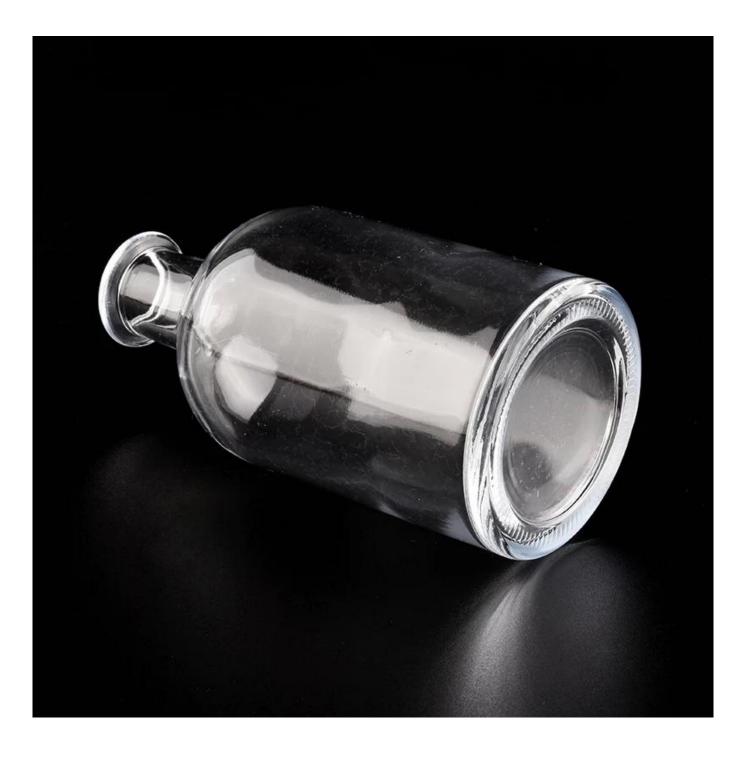

#### 8oz Reed Glass diffuser bottle 200ml

| Candle Jars Description |                                                             |  |  |  |
|-------------------------|-------------------------------------------------------------|--|--|--|
| ltem number.            | glass bottle diffuser bottle                                |  |  |  |
|                         | SGLG20010702                                                |  |  |  |
|                         | Top dia: 30mm                                               |  |  |  |
|                         | Bottom dia: 65mm                                            |  |  |  |
|                         | Height: 133mm                                               |  |  |  |
|                         | Weight: 220g                                                |  |  |  |
|                         | Capacity: 235ml                                             |  |  |  |
| Material                | glass                                                       |  |  |  |
| craft                   | glass diffuser bottle                                       |  |  |  |
| Sample time             | 1. 5 days if there is glass shape and size                  |  |  |  |
|                         | 2. 15 days, if you need new shapes and sizes glass          |  |  |  |
| Packing                 | The usual packing, 4 pieces in the inner box, 48 pieces box |  |  |  |