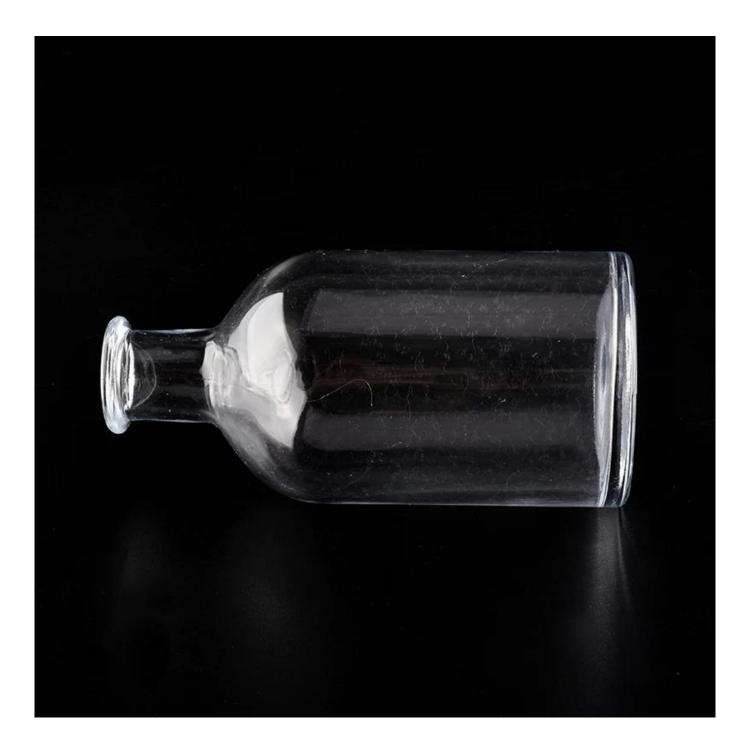

#### 8oz Reed Glass diffuser bottle 200ml

| Candle Jars Description |                                                             |  |  |  |
|-------------------------|-------------------------------------------------------------|--|--|--|
| ltem number.            | glass bottle diffuser bottle                                |  |  |  |
|                         | SGLG20010702                                                |  |  |  |
|                         | Top dia: 30mm                                               |  |  |  |
|                         | Bottom dia: 65mm                                            |  |  |  |
|                         | Height: 133mm                                               |  |  |  |
|                         | Weight: 220g                                                |  |  |  |
|                         | Capacity: 235ml                                             |  |  |  |
| Material                | glass                                                       |  |  |  |
| craft                   | glass diffuser bottle                                       |  |  |  |
| Sample time             | 1. 5 days if there is glass shape and size                  |  |  |  |
|                         | 2. 15 days, if you need new shapes and sizes glass          |  |  |  |
| Packing                 | The usual packing, 4 pieces in the inner box, 48 pieces box |  |  |  |