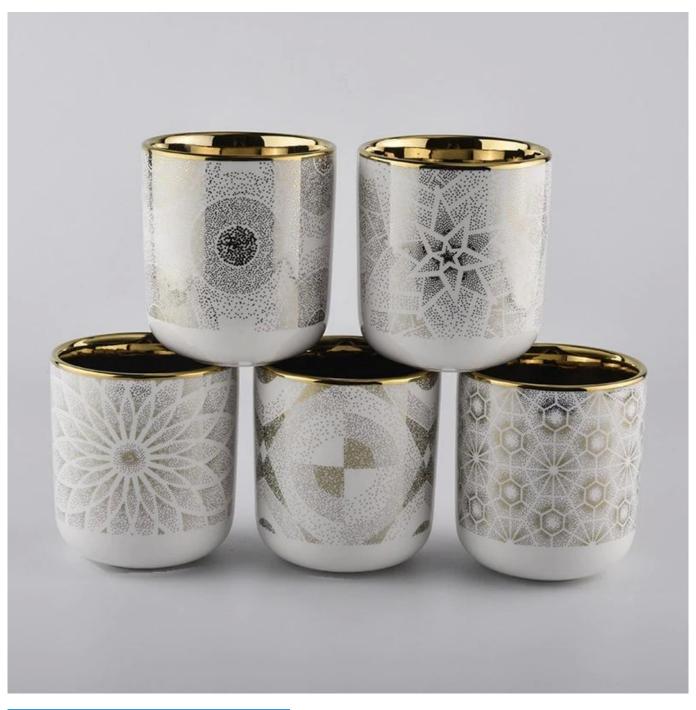

#### 400ml white ceramic candle holder with gold pattern

| specification | Item no.: SGXYT20061014                                                              |  |  |
|---------------|--------------------------------------------------------------------------------------|--|--|
|               | Top dia: 87mm                                                                        |  |  |
|               | Bottom dia: 84mm                                                                     |  |  |
|               | Height: 100mm                                                                        |  |  |
|               | Weight: 300g                                                                         |  |  |
|               | Capacity: 400ml                                                                      |  |  |
| sampling time | 1. 5 days if there is glassy and size                                                |  |  |
|               | 2. 15 days, if you need new shapes and sizes                                         |  |  |
| delivery time | About 55 days after sampling and orders                                              |  |  |
| payment terms | ment terms30% of T / T deposit and B / L copy in advance                             |  |  |
| delivery      | Through the shipping, you can accept through express delivery and transportation age |  |  |
| Select you    | Various design and size selection                                                    |  |  |
|               | 2 Any color painted, cool, electroplating, laser model processing cutter             |  |  |
|               | 3. Special packaging as a shrink film, color gift box, white gift box, etc.          |  |  |
|               | We have professional seminars and warehouses to ensure delivery time                 |  |  |
|               |                                                                                      |  |  |
|               |                                                                                      |  |  |