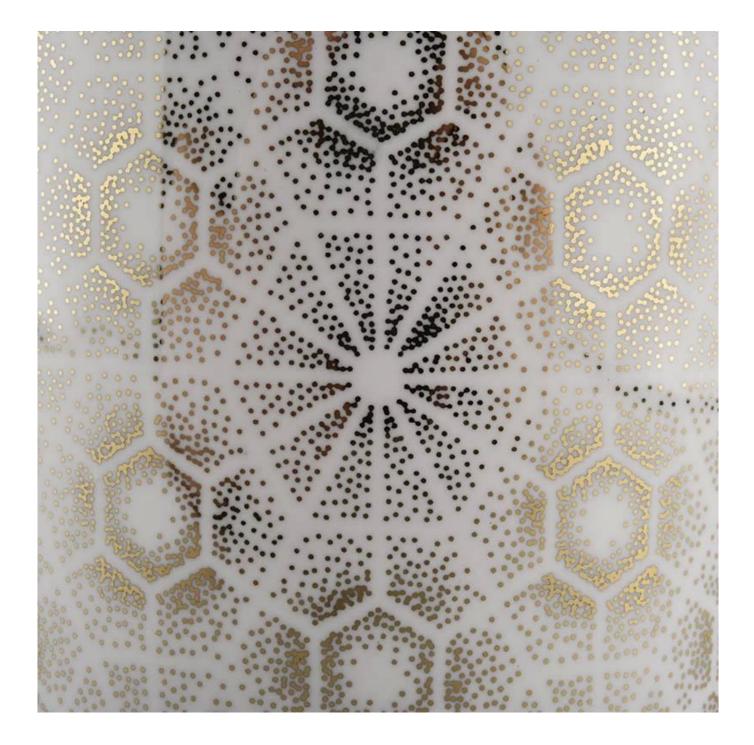

#### 400ml white ceramic candle holder with gold pattern

| specification | Item no.: SGXYT20061014                                                              |  |  |
|---------------|--------------------------------------------------------------------------------------|--|--|
|               | Top dia: 87mm                                                                        |  |  |
|               | Bottom dia: 84mm                                                                     |  |  |
|               | Height: 100mm                                                                        |  |  |
|               | Weight: 300g                                                                         |  |  |
|               | Capacity: 400ml                                                                      |  |  |
| sampling time | 1. 5 days if there is glassy and size                                                |  |  |
|               | 2. 15 days, if you need new shapes and sizes                                         |  |  |
| delivery time | About 55 days after sampling and orders                                              |  |  |
| payment terms | ment terms30% of T / T deposit and B / L copy in advance                             |  |  |
| delivery      | Through the shipping, you can accept through express delivery and transportation age |  |  |
| Select you    | Various design and size selection                                                    |  |  |
|               | 2 Any color painted, cool, electroplating, laser model processing cutter             |  |  |
|               | 3. Special packaging as a shrink film, color gift box, white gift box, etc.          |  |  |
|               | We have professional seminars and warehouses to ensure delivery time                 |  |  |
|               |                                                                                      |  |  |
|               |                                                                                      |  |  |