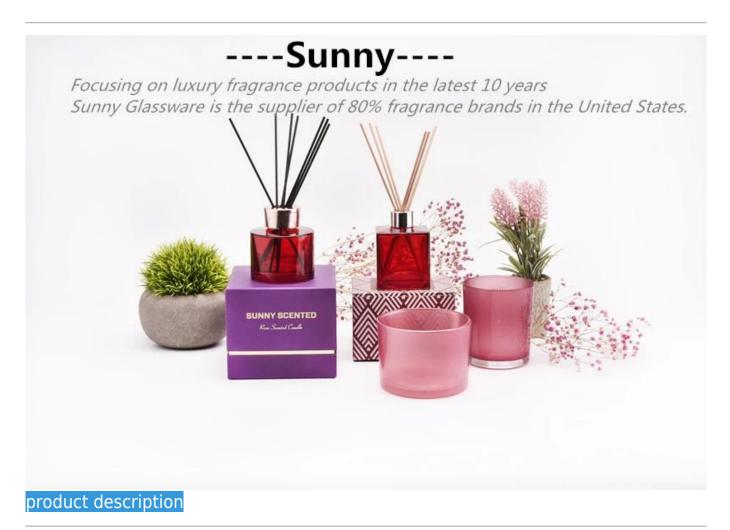

#### 400ml white ceramic candle holder with gold pattern



| specification | Item no.: SGXYT20061014                                                              |  |  |
|---------------|--------------------------------------------------------------------------------------|--|--|
|               | Top dia: 87mm                                                                        |  |  |
|               | Bottom dia: 84mm                                                                     |  |  |
|               | Height: 100mm                                                                        |  |  |
|               | Weight: 300g                                                                         |  |  |
|               | Capacity: 400ml                                                                      |  |  |
| sampling time | 1.