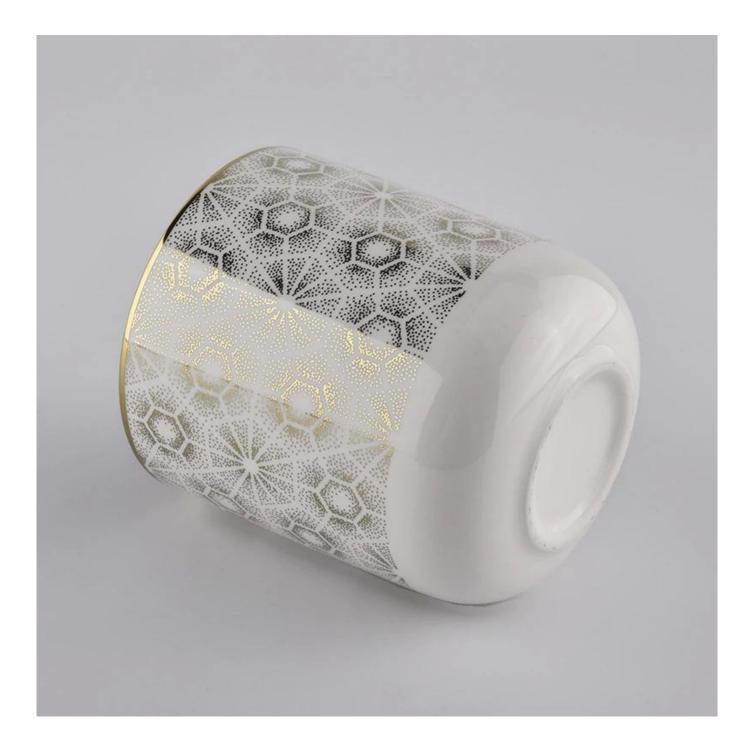

#### 400ml white ceramic candle holder with gold pattern

| specification | Item no.: SGXYT20061014                                                              |  |  |
|---------------|--------------------------------------------------------------------------------------|--|--|
|               | Top dia: 87mm                                                                        |  |  |
|               | Bottom dia: 84mm                                                                     |  |  |
|               | Height: 100mm                                                                        |  |  |
|               | Weight: 300g                                                                         |  |  |
|               | Capacity: 400ml                                                                      |  |  |
| sampling time | 1. 5 days if there is glassy and size                                                |  |  |
|               | 2. 15 days, if you need new shapes and sizes                                         |  |  |
| delivery time | About 55 days after sampling and orders                                              |  |  |
| payment terms | ment terms30% of T / T deposit and B / L copy in advance                             |  |  |
| delivery      | Through the shipping, you can accept through express delivery and transportation age |  |  |
| Select you    | Various design and size selection                                                    |  |  |
|               | 2 Any color painted, cool, electroplating, laser model processing cutter             |  |  |
|               | 3. Special packaging as a shrink film, color gift box, white gift box, etc.          |  |  |
|               | We have professional seminars and warehouses to ensure delivery time                 |  |  |
|               |                                                                                      |  |  |
|               |                                                                                      |  |  |