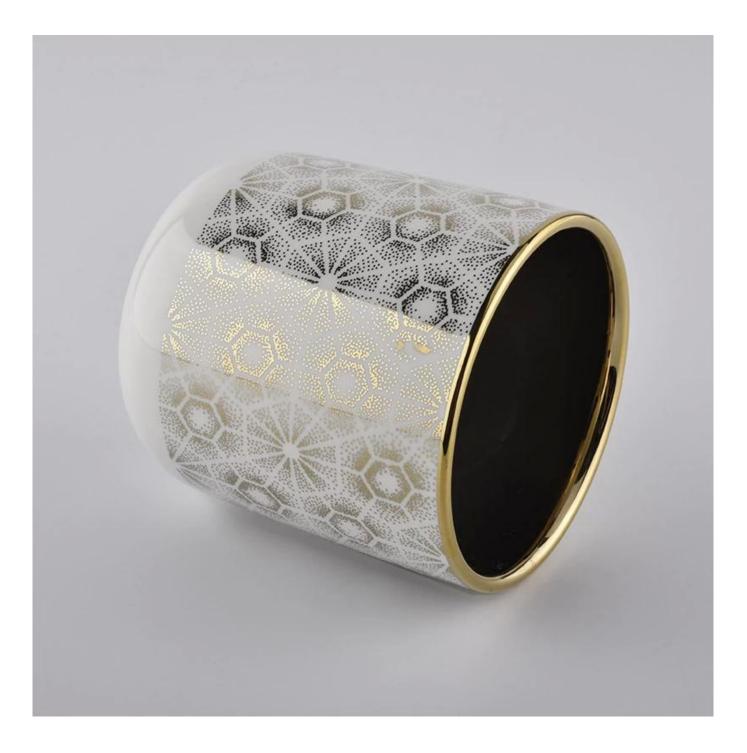

#### 400ml white ceramic candle holder with gold pattern

| specification | Item no.: SGXYT20061014                                                              |  |  |
|---------------|--------------------------------------------------------------------------------------|--|--|
|               | Top dia: 87mm                                                                        |  |  |
|               | Bottom dia: 84mm                                                                     |  |  |
|               | Height: 100mm                                                                        |  |  |
|               | Weight: 300g                                                                         |  |  |
|               | Capacity: 400ml                                                                      |  |  |
| sampling time | 1. 5 days if there is glassy and size                                                |  |  |
|               | 2. 15 days, if you need new shapes and sizes                                         |  |  |
| delivery time | About 55 days after sampling and orders                                              |  |  |
| payment terms | ment terms30% of T / T deposit and B / L copy in advance                             |  |  |
| delivery      | Through the shipping, you can accept through express delivery and transportation age |  |  |
| Select you    | Various design and size selection                                                    |  |  |
|               | 2 Any color painted, cool, electroplating, laser model processing cutter             |  |  |
|               | 3. Special packaging as a shrink film, color gift box, white gift box, etc.          |  |  |
|               | We have professional seminars and warehouses to ensure delivery time                 |  |  |
|               |                                                                                      |  |  |
|               |                                                                                      |  |  |