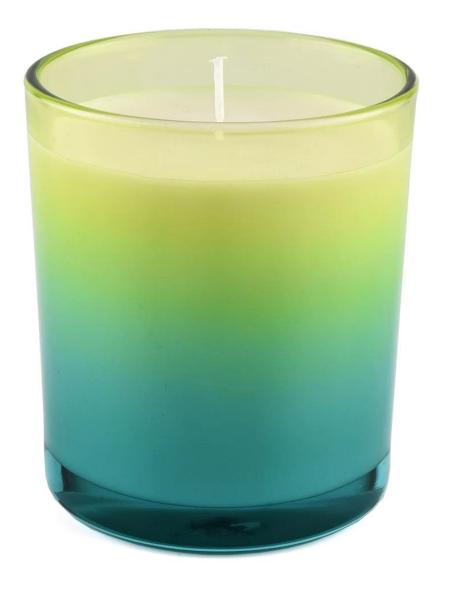

#### gradient color glass candle jars 12oz

#### Product Description

| Specification   | Item: SG88100                                                             |  |  |
|-----------------|---------------------------------------------------------------------------|--|--|
|                 | Top dia.: 88mm                                                            |  |  |
|                 | Bottom dia.: 80mm                                                         |  |  |
|                 | Height: 100mm                                                             |  |  |
|                 | Capacity: 400ml                                                           |  |  |
|                 | Weight: 325g                                                              |  |  |
|                 | MOQ: 3,000 PCS                                                            |  |  |
| Sample time     | 1. 5 days if there is glass shape and size                                |  |  |
|                 | 2. 15 days, if you need new shapes and sizes glass                        |  |  |
| Delivery time   | About 35 days after sampling and order confirmed                          |  |  |
| Payment term    | s30% deposit by T / T in advance and balance against copy of B / L        |  |  |
| Delivery        | By sea, by air, through express and shipping agent acceptable             |  |  |
| For your choice | e1. Various designs and sizes for selection                               |  |  |
|                 | 2 Any color painted, cool, plating, laser model Processing cutter         |  |  |
|                 | 3. Special package as shrink film, color gift box, white gift box, etc.   |  |  |
|                 | 4. We have a professional workshop and warehouse for ensure delivery time |  |  |
|                 |                                                                           |  |  |
|                 |                                                                           |  |  |