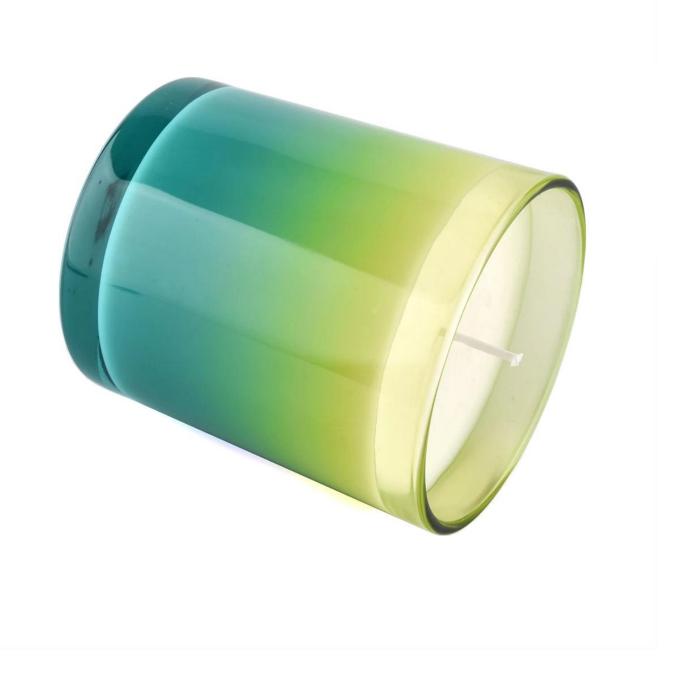

#### gradient color glass candle jars 12oz

#### Product Description

| Specification   | Item: SG88100                                                             |  |  |
|-----------------|---------------------------------------------------------------------------|--|--|
|                 | Top dia.: 88mm                                                            |  |  |
|                 | Bottom dia.: 80mm                                                         |  |  |
|                 | Height: 100mm                                                             |  |  |
|                 | Capacity: 400ml                                                           |  |  |
|                 | Weight: 325g                                                              |  |  |
|                 | MOQ: 3,000 PCS                                                            |  |  |
| Sample time     | 1. 5 days if there is glass shape and size                                |  |  |
|                 | 2. 15 days, if you need new shapes and sizes glass                        |  |  |
| Delivery time   | About 35 days after sampling and order confirmed                          |  |  |
| Payment term    | s30% deposit by T / T in advance and balance against copy of B / L        |  |  |
| Delivery        | By sea, by air, through express and shipping agent acceptable             |  |  |
| For your choice | e1. Various designs and sizes for selection                               |  |  |
|                 | 2 Any color painted, cool, plating, laser model Processing cutter         |  |  |
|                 | 3. Special package as shrink film, color gift box, white gift box, etc.   |  |  |
|                 | 4. We have a professional workshop and warehouse for ensure delivery time |  |  |
|                 |                                                                           |  |  |
|                 |                                                                           |  |  |