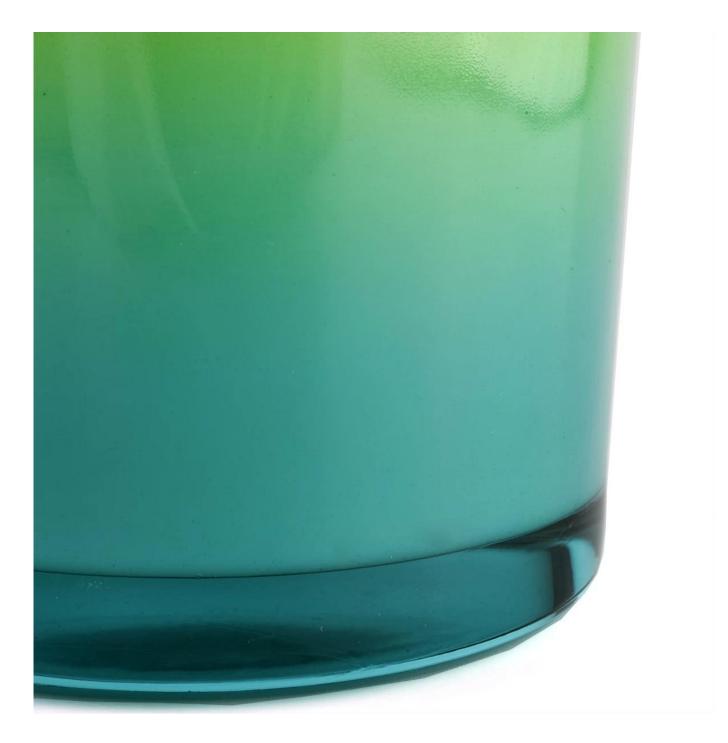

#### gradient color glass candle jars 12oz

#### Product Description

| Specification   | Item: SG88100                                                             |  |  |
|-----------------|---------------------------------------------------------------------------|--|--|
|                 | Top dia.: 88mm                                                            |  |  |
|                 | Bottom dia.: 80mm                                                         |  |  |
|                 | Height: 100mm                                                             |  |  |
|                 | Capacity: 400ml                                                           |  |  |
|                 | Weight: 325g                                                              |  |  |
|                 | MOQ: 3,000 PCS                                                            |  |  |
| Sample time     | 1. 5 days if there is glass shape and size                                |  |  |
|                 | 2. 15 days, if you need new shapes and sizes glass                        |  |  |
| Delivery time   | About 35 days after sampling and order confirmed                          |  |  |
| Payment term    | s30% deposit by T / T in advance and balance against copy of B / L        |  |  |
| Delivery        | By sea, by air, through express and shipping agent acceptable             |  |  |
| For your choice | e1. Various designs and sizes for selection                               |  |  |
|                 | 2 Any color painted, cool, plating, laser model Processing cutter         |  |  |
|                 | 3. Special package as shrink film, color gift box, white gift box, etc.   |  |  |
|                 | 4. We have a professional workshop and warehouse for ensure delivery time |  |  |
|                 |                                                                           |  |  |
|                 |                                                                           |  |  |