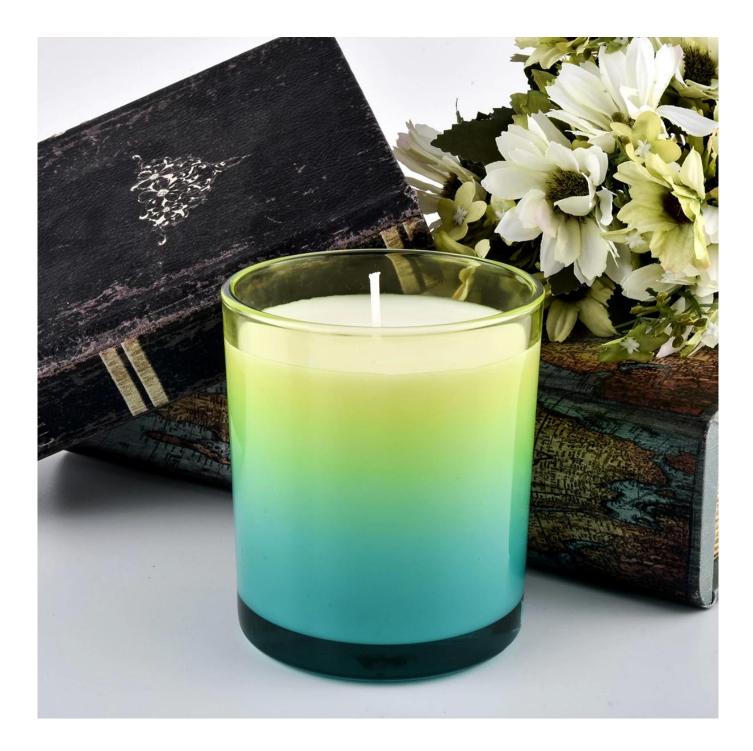

#### gradient color glass candle jars 12oz

#### Product Description

| Specification   | Item: SG88100                                                             |  |  |
|-----------------|---------------------------------------------------------------------------|--|--|
|                 | Top dia.: 88mm                                                            |  |  |
|                 | Bottom dia.: 80mm                                                         |  |  |
|                 | Height: 100mm                                                             |  |  |
|                 | Capacity: 400ml                                                           |  |  |
|                 | Weight: 325g                                                              |  |  |
|                 | MOQ: 3,000 PCS                                                            |  |  |
| Sample time     | 1. 5 days if there is glass shape and size                                |  |  |
|                 | 2. 15 days, if you need new shapes and sizes glass                        |  |  |
| Delivery time   | About 35 days after sampling and order confirmed                          |  |  |
| Payment term    | s30% deposit by T / T in advance and balance against copy of B / L        |  |  |
| Delivery        | By sea, by air, through express and shipping agent acceptable             |  |  |
| For your choice | e1. Various designs and sizes for selection                               |  |  |
|                 | 2 Any color painted, cool, plating, laser model Processing cutter         |  |  |
|                 | 3. Special package as shrink film, color gift box, white gift box, etc.   |  |  |
|                 | 4. We have a professional workshop and warehouse for ensure delivery time |  |  |
|                 |                                                                           |  |  |
|                 |                                                                           |  |  |